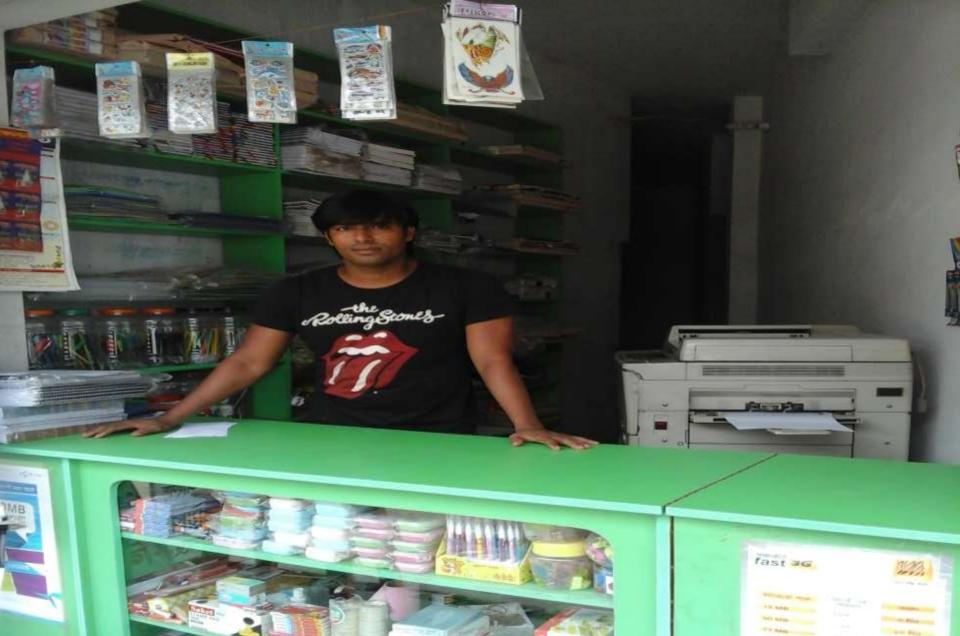

#### Proposed NU Business Name: Raju Photostat

Business Category: Telecom & IT support

## PROPOSED NOBIN UDYOKTA BUSINESS INFO

| Business Name                                             | : | Raju Photostat                                                                        |
|-----------------------------------------------------------|---|---------------------------------------------------------------------------------------|
| Address/ Location                                         | : | Madrasha bazar, Rohanpur, Gomastapur.                                                 |
| Total Investment in BDT                                   | : | Tk. 535,000                                                                           |
| Financing                                                 | : | Self Tk. 385,000 (from existing business) Required Investment Tk. 150,000 (as equity) |
| Present salary/drawings from business                     | : | BDT 6,000 (Six thousand)                                                              |
| Proposed Salary                                           | : | BDT 6,500 (Six thousand Five handed                                                   |
| Proposed Business Implementation Plan                     |   |                                                                                       |
| (i) % of present gross profit margin                      | : | On products 20%, flexiload100% & song download 100%.                                  |
| (ii) Estimated % of proposed gross profit margin          | : | On products 20%, flexiload100% & song download 100%.                                  |
| (iii) In future risk mgt. plan (from fire, disaster etc.) | : |                                                                                       |