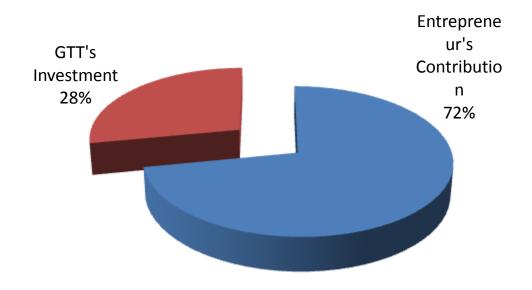

## SOURCE OF FINANCE

- Entrepreneur's Contribution BDT 385,000
- GTT's Investment BDT 150,000
- Total Capital BDT 535,000