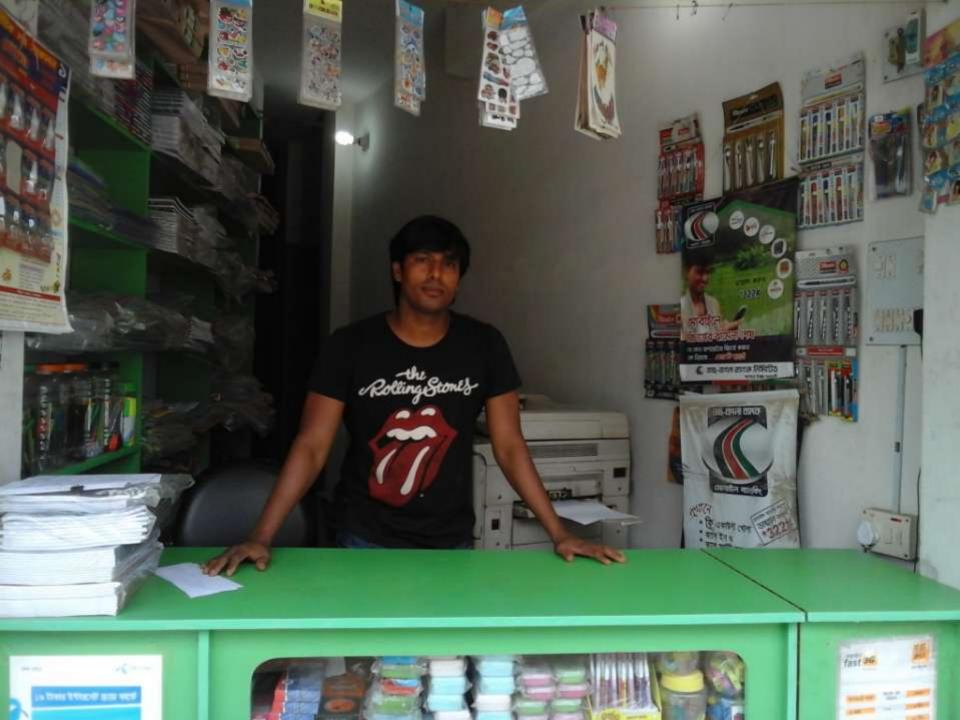

#### Proposed NU Business Name: Raju Photostat

Business Category: Telecom & IT support

## PROPOSED NOBIN UDYOKTA BUSINESS INFO

| Business Name                                             | : | Raju Photostat                                                                        |
|-----------------------------------------------------------|---|---------------------------------------------------------------------------------------|
| Address/ Location                                         | : | Madrasha bazar, Rohanpur, Gomastapur.                                                 |
| Total Investment in BDT                                   | : | Tk. 535,000                                                                           |
| Financing                                                 | : | Self Tk. 385,000 (from existing business) Required Investment Tk. 150,000 (as equity) |
| Present salary/drawings from business                     | : | BDT 6,000 (Six thousand)                                                              |
| Proposed Salary                                           | : | BDT 6,500 (Six thousand Five handed                                                   |
| Proposed Business Implementation Plan                     |   |                                                                                       |
| (i) % of present gross profit margin                      | : | On products 20%, flexiload100% & song download 100%.                                  |
| (ii) Estimated % of proposed gross profit margin          | : | On products 20%, flexiload100% & song download 100%.                                  |
| (iii) In future risk mgt. plan (from fire, disaster etc.) | : |                                                                                       |