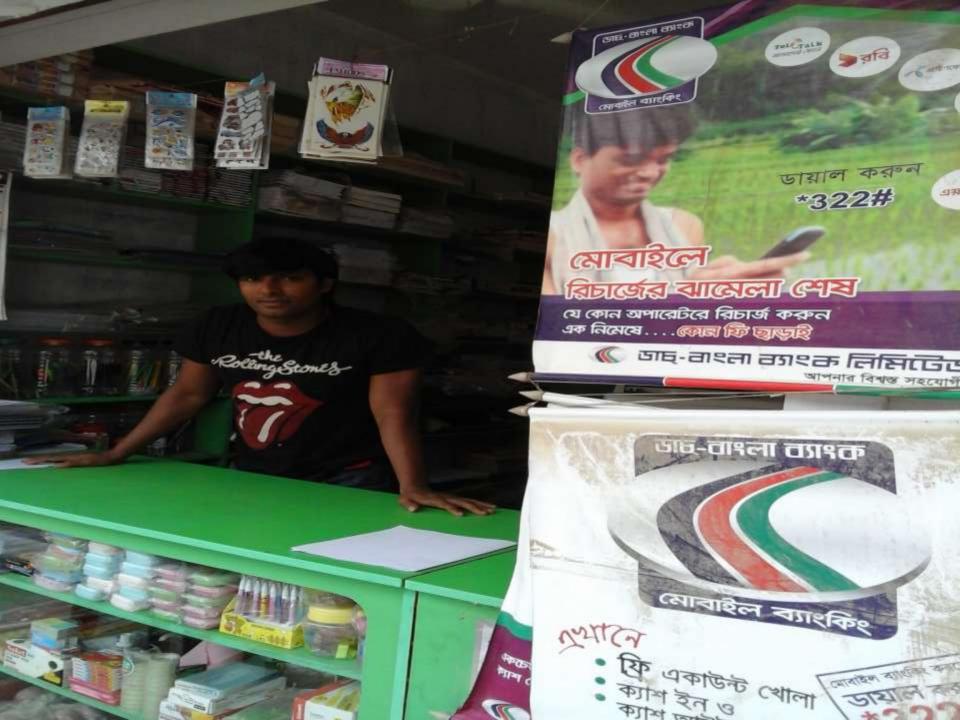

#### Proposed NU Business Name: Raju Photostat

Business Category: Telecom & IT support

## PROPOSED NOBIN UDYOKTA BUSINESS INFO

| Business Name                                             | : | Raju Photostat                                                                        |
|-----------------------------------------------------------|---|---------------------------------------------------------------------------------------|
| Address/ Location                                         | : | Madrasha bazar, Rohanpur, Gomastapur.                                                 |
| Total Investment in BDT                                   | : | Tk. 535,000                                                                           |
| Financing                                                 | : | Self Tk. 385,000 (from existing business) Required Investment Tk. 150,000 (as equity) |
| Present salary/drawings from business                     | : | BDT 6,000 (Six thousand)                                                              |
| Proposed Salary                                           | : | BDT 6,500 (Six thousand Five handed                                                   |
| Proposed Business Implementation Plan                     |   |                                                                                       |
| (i) % of present gross profit margin                      | : | On products 20%, flexiload100% & song download 100%.                                  |
| (ii) Estimated % of proposed gross profit margin          | : | On products 20%, flexiload100% & song download 100%.                                  |
| (iii) In future risk mgt. plan (from fire, disaster etc.) | : |                                                                                       |