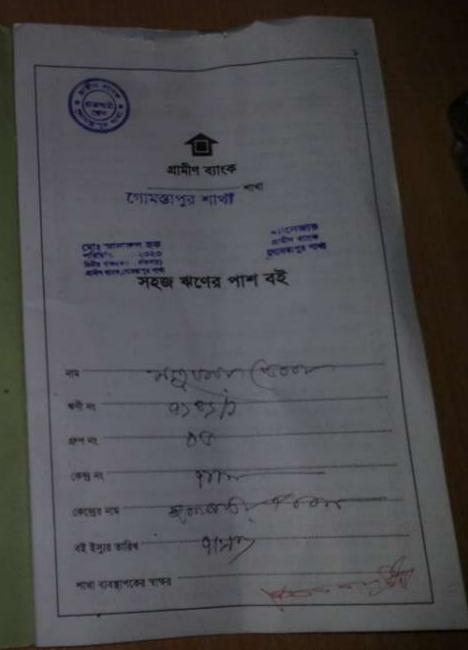

### BRIEF BIO OF THE PROPOSED NOBIN UDYOKTA

| Name and address                                                                                                          | :     | Raju Ahmed Vill: Rohanpur, Union: Rohanpur Post: Rohanpur Upazila: Gomastapur District: Chapainawabganj                                                                                                          |
|---------------------------------------------------------------------------------------------------------------------------|-------|------------------------------------------------------------------------------------------------------------------------------------------------------------------------------------------------------------------|
| Age                                                                                                                       | :     | 29 years                                                                                                                                                                                                         |
| Marital status                                                                                                            | :     | Unarried                                                                                                                                                                                                         |
| Children                                                                                                                  | :     | N/A                                                                                                                                                                                                              |
| No. of siblings:                                                                                                          | :     | 01 (One) Brother 01 (One) Sister.                                                                                                                                                                                |
| Parent's and GB related Info: (i) Who is GB member (ii) Mother's name (iii) Father's name (iv) GB member's info           |       | Mother V Father  Mst. Monora Khatun  Abdur Razzak  Branch: Gomastapur, Centre # 32/mo,  Loan no.: 2592/5 Member since February 24, 2006  First loan: Tk. 5,000  Existing loan: Nil, Outstanding loan: Tk. 20,000 |
| Further Information: (v) Who pays GB loan installment (vi) Mobile lady (vii) Grameen Education Loan (viii) Any other loan | : : : | N/A<br>No<br>Nil<br>Nil                                                                                                                                                                                          |

### BRIEF HISTORY OF GB LOAN UTILIZATION BY FAMILY

- ■Mst. Monora Khatun is a GB member since February 24, 2006 at first she took GB loan BDT 5,000 (five thousand).
- Gradually she took GB loan several times and utilized it by cultivation, purchasing cow, and household purposes.
- Finally GB loan helped her to improve her economic condition and livelihood.