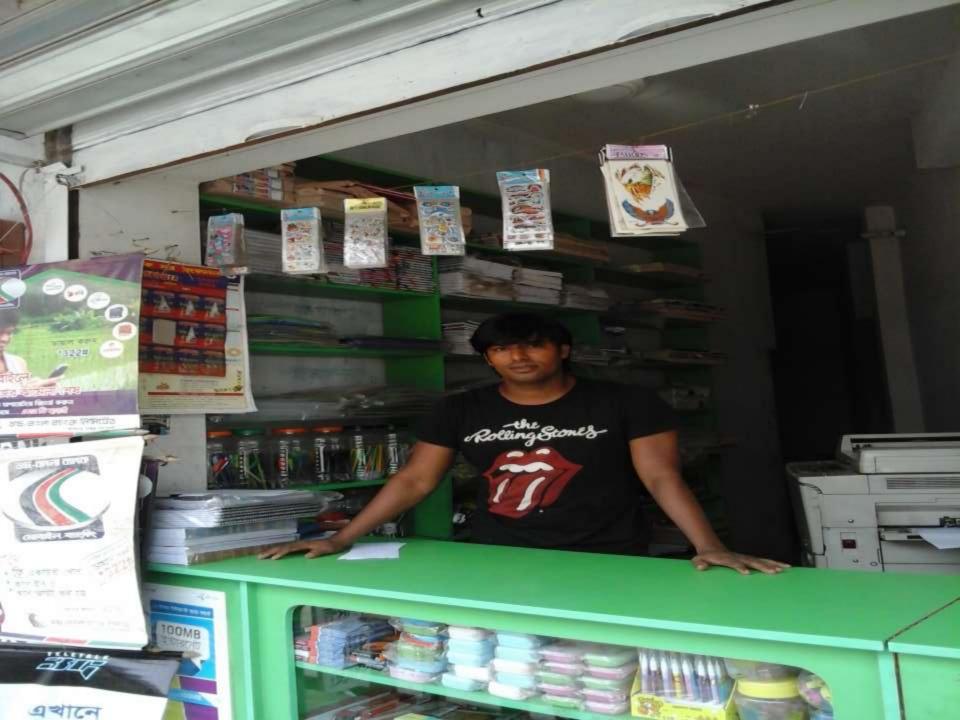

#### Proposed NU Business Name: Raju Photostat

Business Category: Telecom & IT support

## PROPOSED NOBIN UDYOKTA BUSINESS INFO

| Business Name                                             | : | Raju Photostat                                                                        |
|-----------------------------------------------------------|---|---------------------------------------------------------------------------------------|
| Address/ Location                                         | : | Madrasha bazar, Rohanpur, Gomastapur.                                                 |
| Total Investment in BDT                                   | : | Tk. 535,000                                                                           |
| Financing                                                 | : | Self Tk. 385,000 (from existing business) Required Investment Tk. 150,000 (as equity) |
| Present salary/drawings from business                     | : | BDT 6,000 (Six thousand)                                                              |
| Proposed Salary                                           | : | BDT 6,500 (Six thousand Five handed                                                   |
| Proposed Business Implementation Plan                     |   |                                                                                       |
| (i) % of present gross profit margin                      | : | On products 20%, flexiload100% & song download 100%.                                  |
| (ii) Estimated % of proposed gross profit margin          | : | On products 20%, flexiload100% & song download 100%.                                  |
| (iii) In future risk mgt. plan (from fire, disaster etc.) | : |                                                                                       |