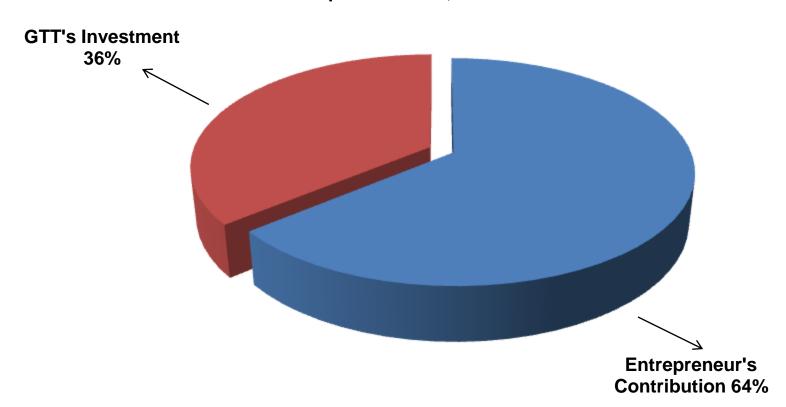

## SOURCE OF FINANCE

- Entrepreneur's Contribution BDT 356,000
- GTT's Investment BDT 200,000
- Total Capital BDT 556,000