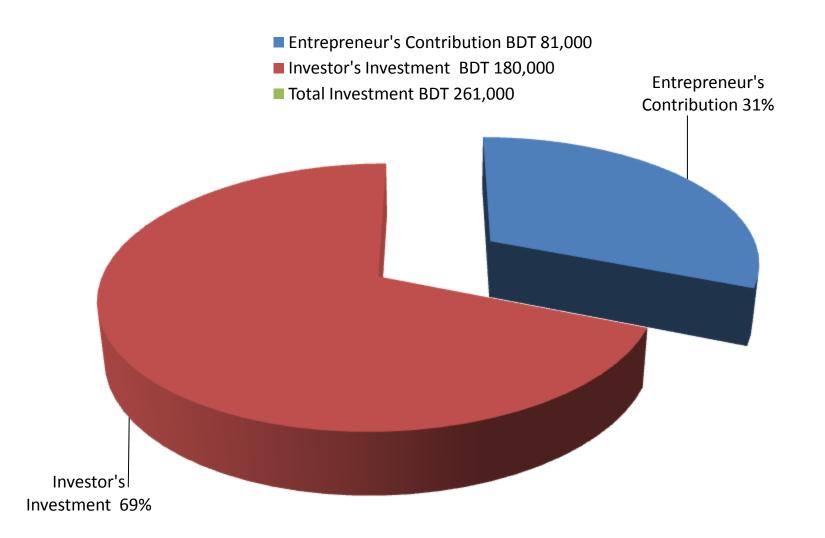

#### PRESENT & PROPOSED INVESTMENT BREAKDOWN

| Particulars                                                                                                                                                    | Existing<br>Business<br>(BDT) | Proposed<br>(BDT) | Total<br>(BDT) |
|----------------------------------------------------------------------------------------------------------------------------------------------------------------|-------------------------------|-------------------|----------------|
| Investment in products (rice, flour, chaff, soap, salt, oil, biscuit, chocolate, sugar, vermicelli, flour, coil, cosmetics item, bakery item, stationary etc.) | 22,000                        | 150,000           | 172,000        |
| Decoration                                                                                                                                                     | 9,000                         | 30,000            | 39,000         |
| Advance Shop Rent                                                                                                                                              | 50,000                        | -                 | 50,000         |
| Total Capital                                                                                                                                                  | 81,000                        | 180,000           | 261,000        |