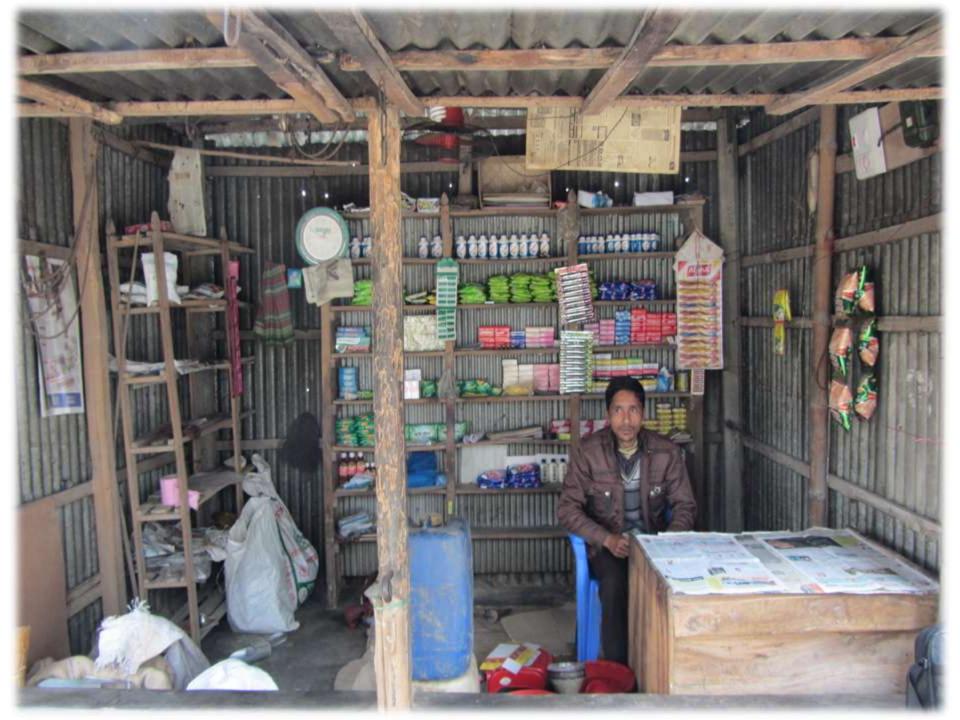

#### Proposed NU Business Name: Arafat Store

### PROPOSED NOBIN UDYOKTA BUSINESS INFO

| Business Name                                                | : | Arafat Store                                                                           |
|--------------------------------------------------------------|---|----------------------------------------------------------------------------------------|
| Address/ Location                                            | : | Borodharga Bazar, Pirganj,Rangpur                                                      |
| Total Investment in BDT                                      | : | Tk. <b>2,61,000</b>                                                                    |
| Financing                                                    | : | Self BDT 81,000 (from existing business) Investor BDT 180,000 (from proposed business) |
| Present salary/drawings from business (estimates)            | : | BDT 15,00 (one thousand five hundred)                                                  |
| Proposed Salary                                              |   | BDT 2,000 (two thousand)                                                               |
| Proposed Business<br>Implementation Plan                     |   |                                                                                        |
| (i) % of present gross profit margin                         | : | On an average 15%                                                                      |
| (ii) Estimated % of proposed gross profit margin             | : | On an average 15%                                                                      |
| (iii) In future risk mgt. plan<br>(from fire, disaster etc.) | : |                                                                                        |