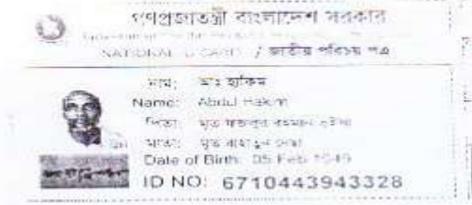

### **BRIEF BIO OF THE PROPOSED NOBIN UDYOKTA**

| Name and address                                                                                                                      | :     | Md. Shamim Bhaiyan<br>Vill: Patatta, Union :kachpur, Post: kachpur, Upazila:<br>Sonargaon District:Narayangonj.                                                                                           |  |
|---------------------------------------------------------------------------------------------------------------------------------------|-------|-----------------------------------------------------------------------------------------------------------------------------------------------------------------------------------------------------------|--|
| Age                                                                                                                                   | :     | 33 years                                                                                                                                                                                                  |  |
| Marital status                                                                                                                        | :     | married                                                                                                                                                                                                   |  |
| Children                                                                                                                              | :     | 02 sons                                                                                                                                                                                                   |  |
| No. of siblings:                                                                                                                      | :     | 02 (Two) Brothers & 01 (one) sister                                                                                                                                                                       |  |
| Parent's and GB related Info:<br>(i) Who is GB member<br>(ii) Mother's name<br>(iii) Father's name<br>(iv) GB member's info           | : : : | Mother✓FatherMst. Moriom BegumAbdul Hakim BhuyianBranch: Modonpur Bondor ,Centre # 52/mo,Loan no.: 5070 ,Member since April 15,1990 to 2010First Ioan: Tk. 5,000Existing Ioan: Nil, Last Ioan: Tk. 40,000 |  |
| Further Information:<br>(v) Who pays GB loan installment<br>(vi) Mobile lady<br>(vii) Grameen Education Loan<br>(viii) Any other loan | :     | N/A<br>No<br>Nil<br>Nil                                                                                                                                                                                   |  |