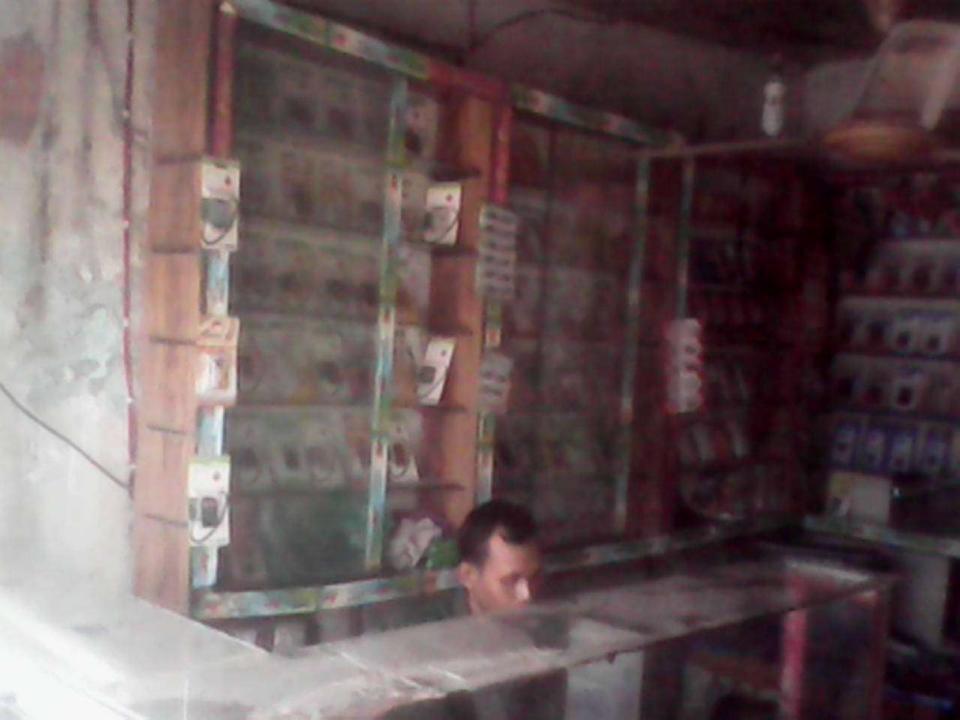

## **PROPOSED NOBIN UDYOKTA BUSINESS INFO**

| Business Name                                                             | : | Dot com Telecom center                                                                 |
|---------------------------------------------------------------------------|---|----------------------------------------------------------------------------------------|
| Address/ Location                                                         | : | Kaspur bazar sonargaon, Narayangonj                                                    |
| Total Investment in BDT                                                   | : | Tk411,000                                                                              |
| Financing                                                                 | : | Self Tk 331,000 (from existing business)<br>Required Investment Tk. 80,000 (as equity) |
| Present salary/drawings from business                                     | : | BDT 5,000 (Five Thousand)                                                              |
| Proposed Salary                                                           | : | BDT 5,500 (Five Thousand five hundred)                                                 |
| Proposed Business<br>Implementation Plan<br>(i) % of present gross profit |   | On much sta 2004, com i sin a 40004. Postan a stivitia s                               |
| margin                                                                    | : | On products 30%, servicing 100% & computer activities 100%.                            |
| <ul><li>(ii) Estimated % of proposed<br/>gross profit margin</li></ul>    | : | On products 20%, servicing 100% & computer activities 100%.                            |
| (iii) In future risk mgt. plan<br>(from fire, disaster etc.)              | : |                                                                                        |