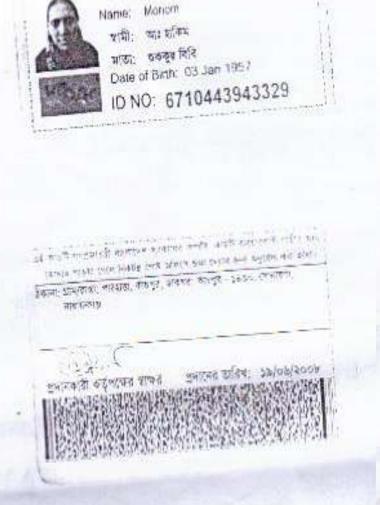

রাকিবুল ইসলাম

পূর্ণ ঠিকানা-থামঃ বেহাকৈর अनम नर्-२३ ে মার মজিল। ইংলের রাজায়, সোনারগা

েন্দ্র সার্হস্রা ধাংলাদেশ সরকার নির্দেশ কর্মনার প্রকার সার্গনির্দেশ বিশ্বনির্দেশের

1641-DINAL ID CARD / জাইছে পঠিচত পঠ