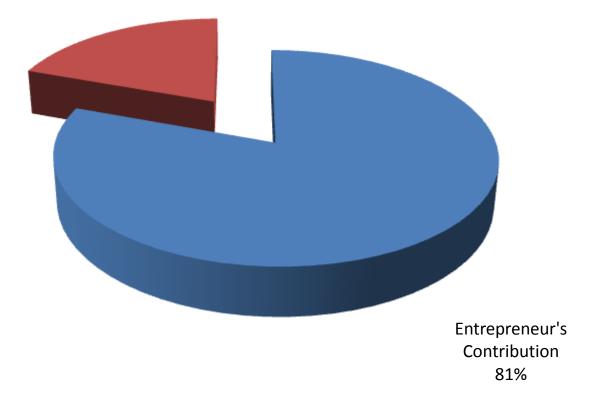

- Entrepreneur's Contribution BDT 331000
- GTT's Investment BDT 80,000
- Total Capital BDT 411,000

GTT's Investment 19%