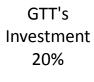

## SOURCE OF FINANCE

- Entrepreneur's Contribution BDT 403000
- GTT's Investment BDT 100,000
- Total Capital BDT 503000