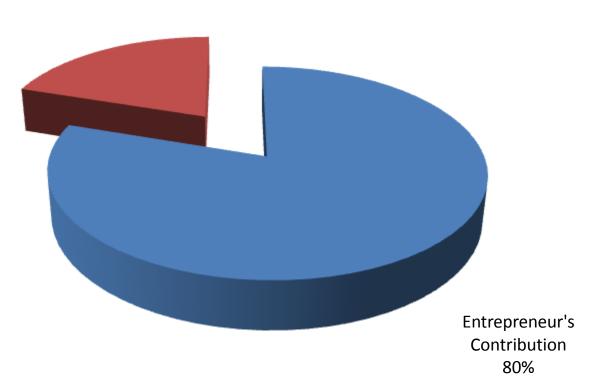

## SOURCE OF FINANCE

- Entrepreneur's Contribution BDT 403000
- GTT's Investment BDT 100,000
- Total Capital BDT 503000