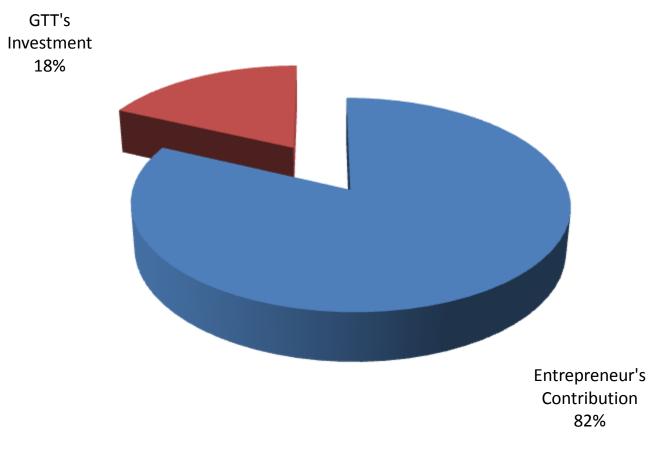

# PRESENT & PROPOSED INVESTMENT BREAKDOWN

| Particula                                                                                           | ars                                                                                                     | Existing<br>Business<br>(BDT) | Proposed<br>(BDT) | Total<br>(BDT) |
|-----------------------------------------------------------------------------------------------------|---------------------------------------------------------------------------------------------------------|-------------------------------|-------------------|----------------|
| Existing                                                                                            | Proposed                                                                                                |                               |                   |                |
| Investment in products (pawder, rice,<br>pulses, sugar, onion, garlic, flour,<br>potato, spice etc) | Investment in products (<br>pawder, rice, pulses, sugar,<br>onion, garlic, flour, potato, spice<br>etc) | 121,254                       | 100,000           | 221,254        |
| Investment in Equipments                                                                            |                                                                                                         | 271,200                       |                   | 271,200        |
| Cash in hand                                                                                        |                                                                                                         | 11,446                        |                   | 11,446         |
| debtors (since December ,2015 to at                                                                 | present)                                                                                                | 25,100                        |                   | 25,100         |
| creditors (Since November, 2015 to at                                                               | present)                                                                                                | (25,000)                      |                   | (25,000)       |
| Decoration (fixture and fittings)                                                                   |                                                                                                         | 11,000                        |                   | 11,000         |
| Advance for shop                                                                                    |                                                                                                         | 40000                         |                   | 40,000         |
| Total Cap                                                                                           | pital                                                                                                   | 455,000                       | 100,000           | 555,000        |

- GTT's Investment BDT 100000
- Total Capital BDT 555000