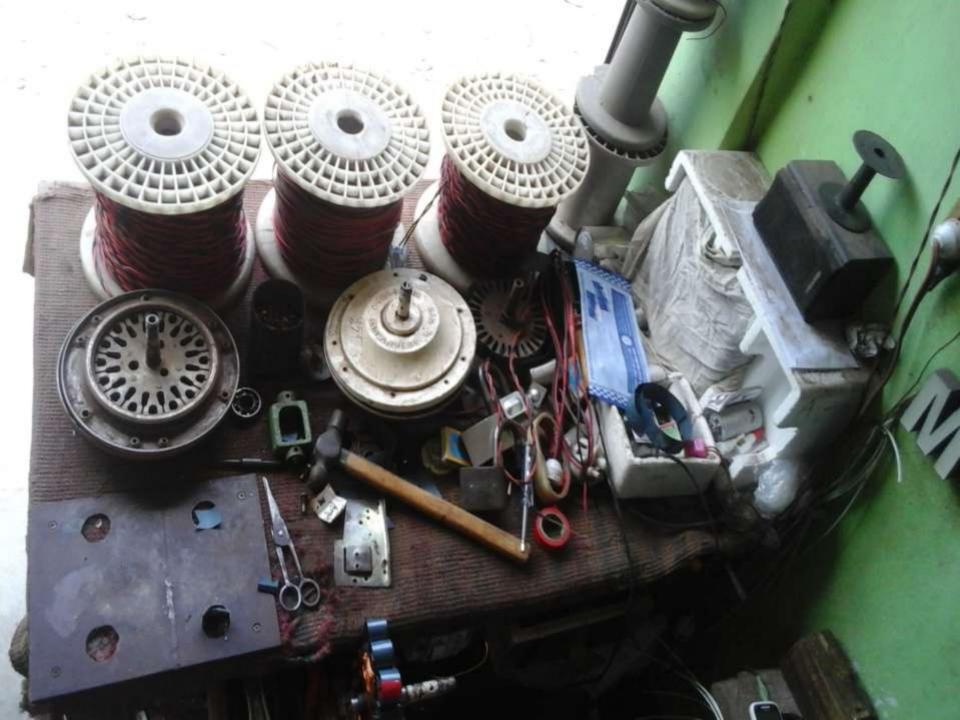

### PROPOSED NOBIN UDYOKTA BUSINESS INFO

| Business Name                                                                                                                                                                         | : | M/S Afrin Electric                                                                  |
|---------------------------------------------------------------------------------------------------------------------------------------------------------------------------------------|---|-------------------------------------------------------------------------------------|
| Address/ Location                                                                                                                                                                     | : | araihazar , narayanganj                                                             |
| Total Investment in BDT                                                                                                                                                               | : | Tk. 422000                                                                          |
| Financing                                                                                                                                                                             | : | Self Tk. 272000 (from existing business) Required Investment Tk. 150000 (as equity) |
| Present salary/drawings from business                                                                                                                                                 | : | BDT 12,000 (Twelve thousand)                                                        |
| Proposed Salary                                                                                                                                                                       | : | BDT 12,500 (Twelve thousand five hundred)                                           |
| Proposed Business Implementation Plan (i) % of present gross profit margin (ii) Estimated % of proposed gross profit margin (iii) In future risk mgt. plan (from fire, disaster etc.) | : | On products 30%  On products 30%                                                    |

### PRESENT & PROPOSED INVESTMENT BREAKDOWN

| Partic                                  | Existing<br>Business<br>(BDT)                                                                                                     | Proposed<br>(BDT) | Total<br>(BDT) |         |  |
|-----------------------------------------|-----------------------------------------------------------------------------------------------------------------------------------|-------------------|----------------|---------|--|
| Existing Proposed                       |                                                                                                                                   |                   |                |         |  |
| bulb, plug, two pin plug and multi plug | Investment in products (wire, fan,<br>charging fan, holder, bulb, energy<br>bulb, plug, two pin plug and<br>electronics item etc) | 195,900           | 150,000        | 345,900 |  |
| Investment in Equipments & Tools ( b    | Investment in Equipments & Tools ( bulb and fan etc)                                                                              |                   |                |         |  |
| Cash in hand                            |                                                                                                                                   | 14,600            |                | 14,600  |  |
| Debtors (Since February, 2016 to at p   | resent)                                                                                                                           | 2,000             |                | 2,000   |  |
| Decoration (fixture and fittings)       |                                                                                                                                   | 13,500            |                | 13,500  |  |
| Total (                                 | Capital                                                                                                                           | 272,000           | 150,000        | 422,000 |  |