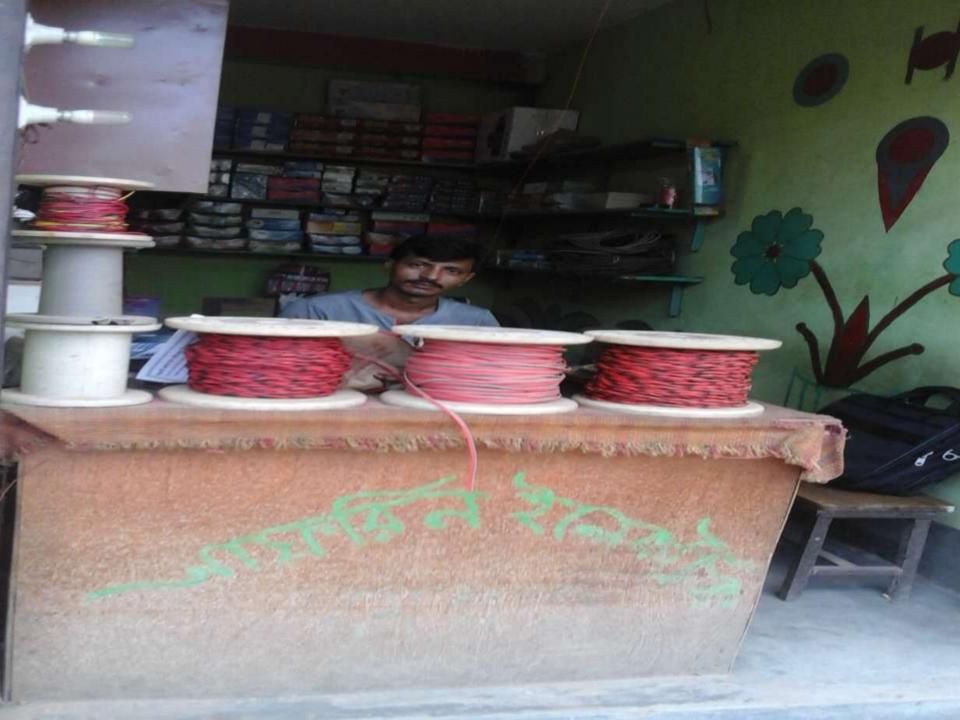

### PROPOSED NOBIN UDYOKTA BUSINESS INFO

| Business Name                                                                                                                                                                         | : | M/S Afrin Electric                                                                  |
|---------------------------------------------------------------------------------------------------------------------------------------------------------------------------------------|---|-------------------------------------------------------------------------------------|
| Address/ Location                                                                                                                                                                     | : | araihazar , narayanganj                                                             |
| Total Investment in BDT                                                                                                                                                               | : | Tk. 422000                                                                          |
| Financing                                                                                                                                                                             | : | Self Tk. 272000 (from existing business) Required Investment Tk. 150000 (as equity) |
| Present salary/drawings from business                                                                                                                                                 | : | BDT 12,000 (Twelve thousand)                                                        |
| Proposed Salary                                                                                                                                                                       | : | BDT 12,500 (Twelve thousand five hundred)                                           |
| Proposed Business Implementation Plan (i) % of present gross profit margin (ii) Estimated % of proposed gross profit margin (iii) In future risk mgt. plan (from fire, disaster etc.) | : | On products 30%  On products 30%                                                    |

### PRESENT & PROPOSED INVESTMENT BREAKDOWN

| Partic                                  | Existing<br>Business<br>(BDT)                                                                                                     | Proposed<br>(BDT) | Total<br>(BDT) |         |  |
|-----------------------------------------|-----------------------------------------------------------------------------------------------------------------------------------|-------------------|----------------|---------|--|
| Existing Proposed                       |                                                                                                                                   |                   |                |         |  |
| bulb, plug, two pin plug and multi plug | Investment in products (wire, fan,<br>charging fan, holder, bulb, energy<br>bulb, plug, two pin plug and<br>electronics item etc) | 195,900           | 150,000        | 345,900 |  |
| Investment in Equipments & Tools ( b    | Investment in Equipments & Tools ( bulb and fan etc)                                                                              |                   |                |         |  |
| Cash in hand                            |                                                                                                                                   | 14,600            |                | 14,600  |  |
| Debtors (Since February, 2016 to at p   | resent)                                                                                                                           | 2,000             |                | 2,000   |  |
| Decoration (fixture and fittings)       |                                                                                                                                   | 13,500            |                | 13,500  |  |
| Total (                                 | Capital                                                                                                                           | 272,000           | 150,000        | 422,000 |  |