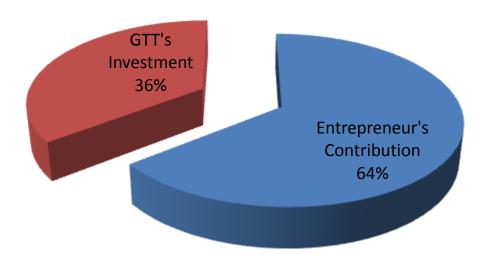

## SOURCE OF FINANCE

- Entrepreneur's Contribution BDT 272000
- GTT's Investment BDT 150000
- Total Capital BDT 472000