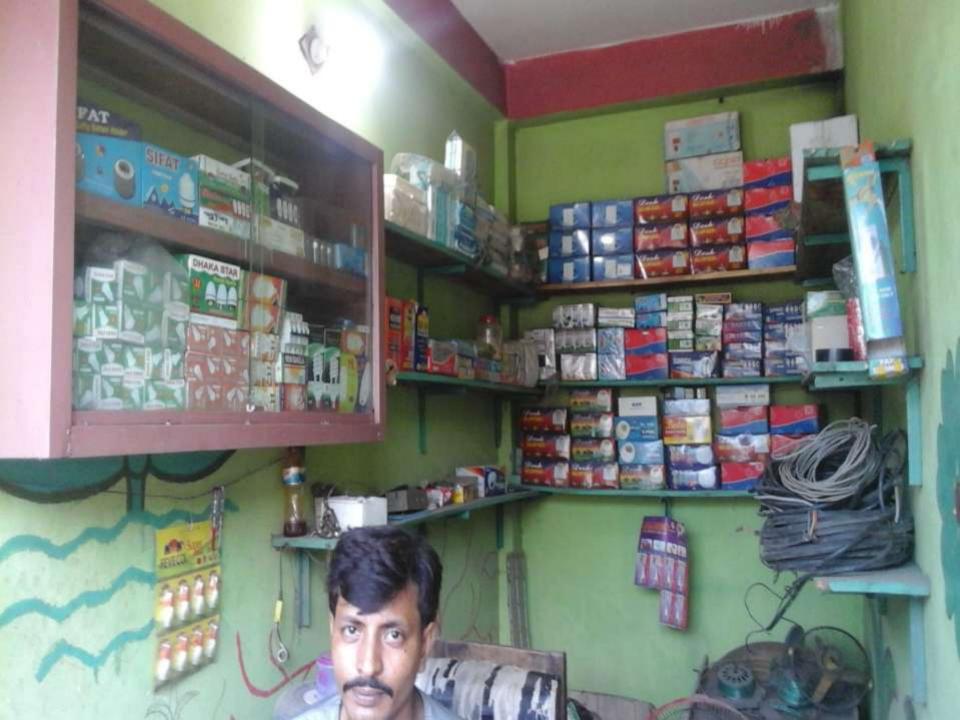

### PROPOSED NOBIN UDYOKTA BUSINESS INFO

| Business Name                                                                                                                                                                         | : | M/S Afrin Electric                                                                  |
|---------------------------------------------------------------------------------------------------------------------------------------------------------------------------------------|---|-------------------------------------------------------------------------------------|
| Address/ Location                                                                                                                                                                     | : | araihazar , narayanganj                                                             |
| Total Investment in BDT                                                                                                                                                               | : | Tk. 422000                                                                          |
| Financing                                                                                                                                                                             | : | Self Tk. 272000 (from existing business) Required Investment Tk. 150000 (as equity) |
| Present salary/drawings from business                                                                                                                                                 | : | BDT 12,000 (Twelve thousand)                                                        |
| Proposed Salary                                                                                                                                                                       | : | BDT 12,500 (Twelve thousand five hundred)                                           |
| Proposed Business Implementation Plan (i) % of present gross profit margin (ii) Estimated % of proposed gross profit margin (iii) In future risk mgt. plan (from fire, disaster etc.) | : | On products 30%  On products 30%                                                    |

### PRESENT & PROPOSED INVESTMENT BREAKDOWN

| Partic                                  | Existing<br>Business<br>(BDT)                                                                                                     | Proposed<br>(BDT) | Total<br>(BDT) |         |  |
|-----------------------------------------|-----------------------------------------------------------------------------------------------------------------------------------|-------------------|----------------|---------|--|
| Existing Proposed                       |                                                                                                                                   |                   |                |         |  |
| bulb, plug, two pin plug and multi plug | Investment in products (wire, fan,<br>charging fan, holder, bulb, energy<br>bulb, plug, two pin plug and<br>electronics item etc) | 195,900           | 150,000        | 345,900 |  |
| Investment in Equipments & Tools ( b    | Investment in Equipments & Tools ( bulb and fan etc)                                                                              |                   |                |         |  |
| Cash in hand                            |                                                                                                                                   | 14,600            |                | 14,600  |  |
| Debtors (Since February, 2016 to at p   | resent)                                                                                                                           | 2,000             |                | 2,000   |  |
| Decoration (fixture and fittings)       |                                                                                                                                   | 13,500            |                | 13,500  |  |
| Total (                                 | Capital                                                                                                                           | 272,000           | 150,000        | 422,000 |  |