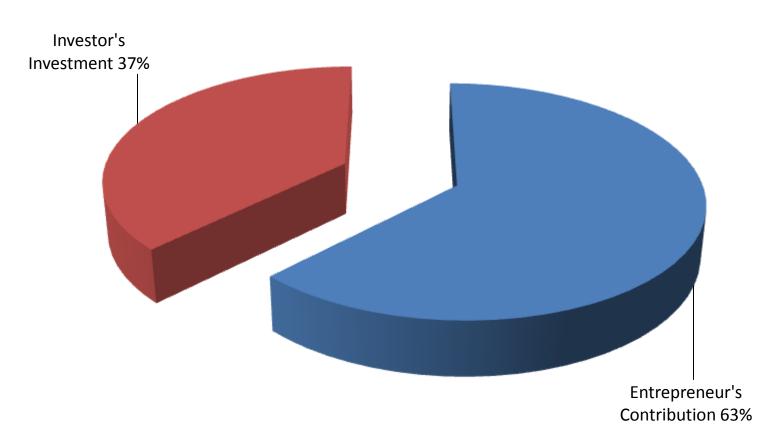

### SOURCE OF FINANCE

- Entrepreneur's Contribution BDT 167,000
- Investor's Investment BD 100,000
- Total Capital BDT 267,000