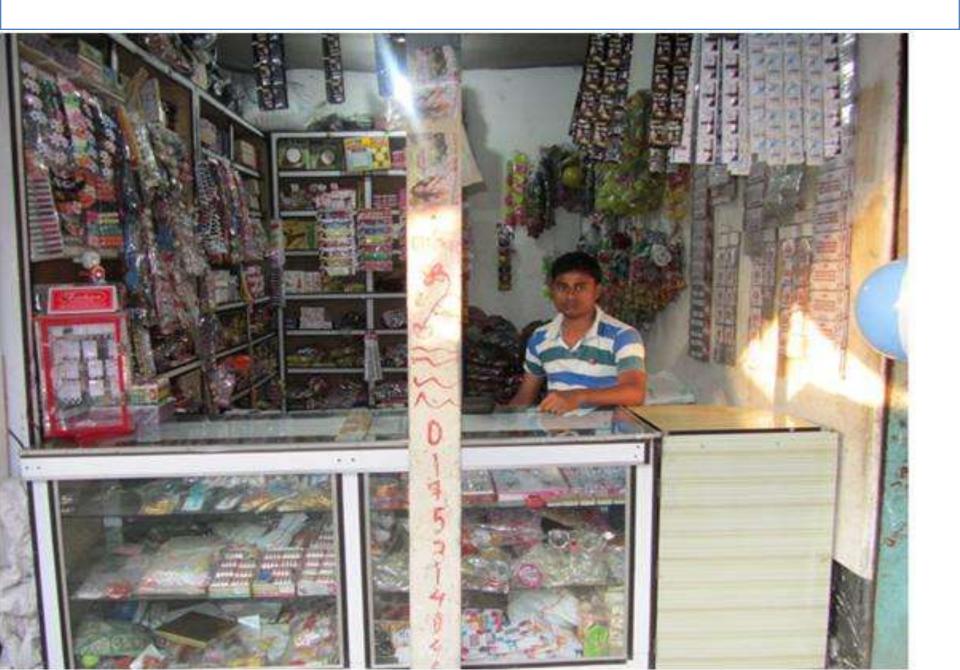

# Pictures

### PROPOSED NOBIN UDYOKTA BUSINESS INFO

| Business Name                                                | : | Asikur Variteies                                                                     |
|--------------------------------------------------------------|---|--------------------------------------------------------------------------------------|
| Address/ Location                                            | : | Shotibari Bazar, Mithapukur, Rangpur.                                                |
| Total Investment in BDT                                      | : | Tk. 445,800                                                                          |
| Financing                                                    | : | Self Tk. 295,800 (from existing business) Required Investment Tk. 150,000(as equity) |
| Present salary/drawings from business                        | : | Taka 3,500 (Three thousand five hundred)                                             |
| Proposed Salary (estimates)                                  | : | Taka 4,500 (Four thousand five hundred)                                              |
| Proposed Business<br>Implementation Plan                     |   |                                                                                      |
| (i) % of present gross profit margin                         | : | On an average 13%                                                                    |
| (ii) Estimated % of proposed gross profit margin             | : | On an average 13%                                                                    |
| (iii) In future risk mgt. plan<br>(from fire, disaster etc.) | : |                                                                                      |