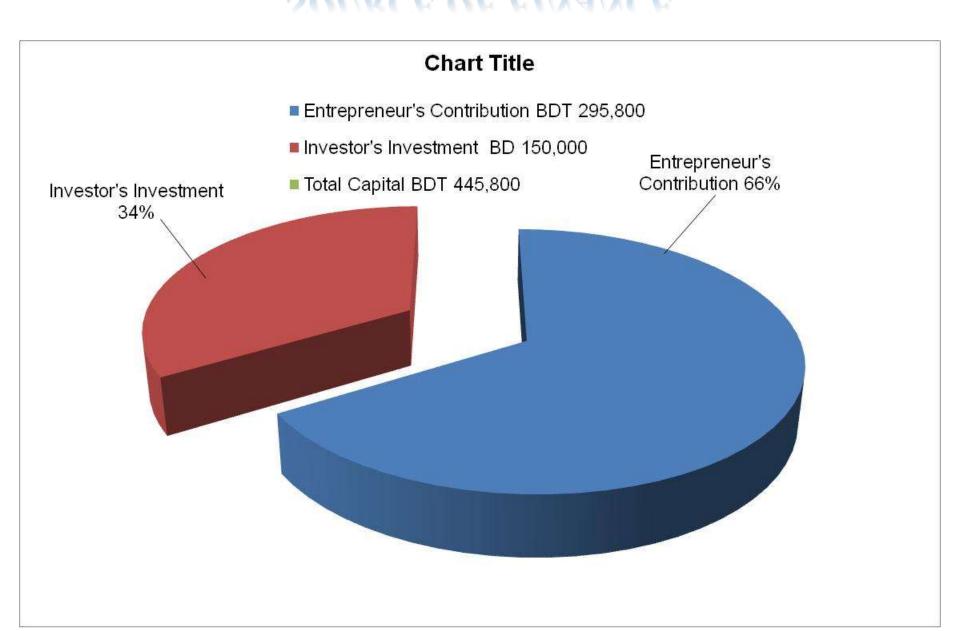

#### PRESENT & PROPOSED INVESTMENT BREAKDOWN

| Particula                                                                                                                                                      | Existing<br>Business<br>(BDT)                                                                                                                      | Proposed<br>(BDT) | Total<br>(BDT) |         |
|----------------------------------------------------------------------------------------------------------------------------------------------------------------|----------------------------------------------------------------------------------------------------------------------------------------------------|-------------------|----------------|---------|
| Existing                                                                                                                                                       | Proposed                                                                                                                                           |                   |                |         |
| Investment in products (cosmetic items-bangles, lipstick, face powder, powder, chain, hair band, lace, ear rings, figure rings, nose flowers, anklet, tip etc) | Investment in products (cosmetic items & sports item - tennis ball, football, bat, net, gloves, jersey, trouser, badminton racket, repair kit etc) | 144,289           | 150,000        | 294,289 |
| Debtors                                                                                                                                                        | 58,261                                                                                                                                             |                   | 58,261         |         |
| Investment in Machineries                                                                                                                                      | 11,250                                                                                                                                             |                   | 11,250         |         |
| Investment in Furniture                                                                                                                                        | 32,000                                                                                                                                             |                   | 32,000         |         |
| Advance for shop                                                                                                                                               | 50,000                                                                                                                                             |                   | 50,000         |         |
| Total Cap                                                                                                                                                      | oital                                                                                                                                              | 295,800           | 150,000        | 445,800 |

#### SOURCE OF FINANCE