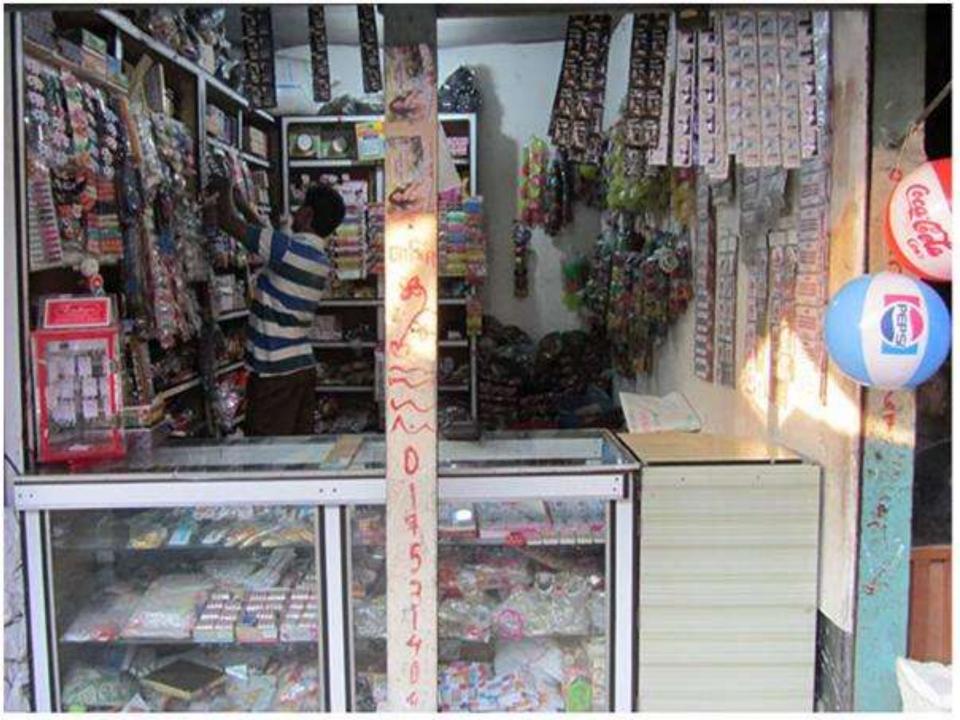

# Pictures

### PROPOSED NOBIN UDYOKTA BUSINESS INFO

| Business Name                                                | : | Asikur Variteies                                                                     |
|--------------------------------------------------------------|---|--------------------------------------------------------------------------------------|
| Address/ Location                                            | : | Shotibari Bazar, Mithapukur, Rangpur.                                                |
| Total Investment in BDT                                      | : | Tk. 445,800                                                                          |
| Financing                                                    | : | Self Tk. 295,800 (from existing business) Required Investment Tk. 150,000(as equity) |
| Present salary/drawings from business                        | : | Taka 3,500 (Three thousand five hundred)                                             |
| Proposed Salary (estimates)                                  | : | Taka 4,500 (Four thousand five hundred)                                              |
| Proposed Business<br>Implementation Plan                     |   |                                                                                      |
| (i) % of present gross profit margin                         | : | On an average 13%                                                                    |
| (ii) Estimated % of proposed gross profit margin             | : | On an average 13%                                                                    |
| (iii) In future risk mgt. plan<br>(from fire, disaster etc.) | : |                                                                                      |