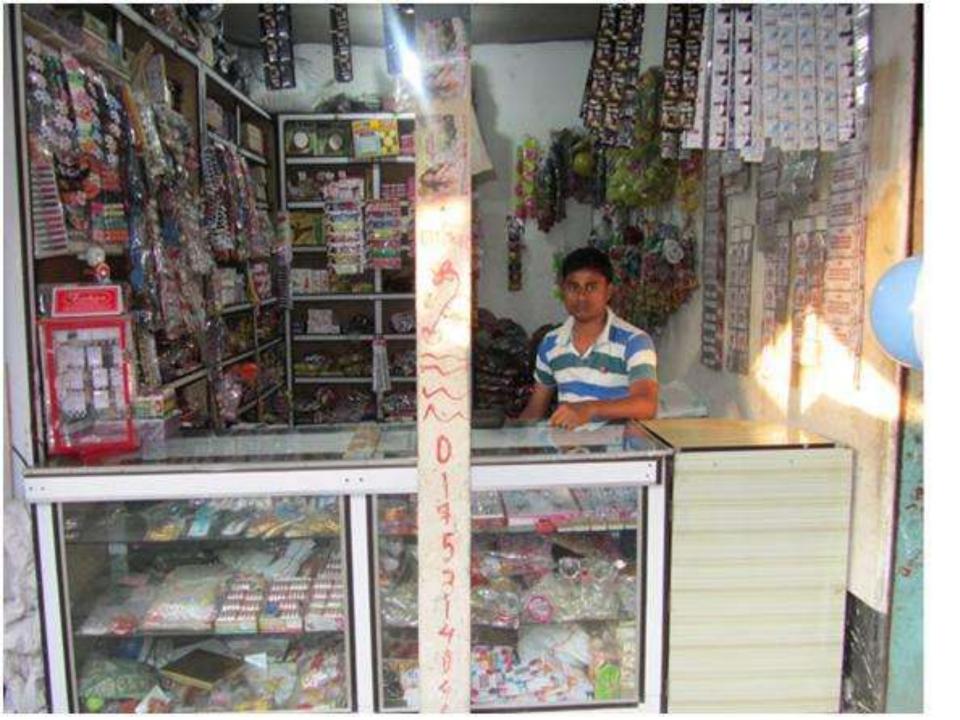

# Pictures

### PROPOSED NOBIN UDYOKTA BUSINESS INFO

| Business Name                                                | : | Asikur Variteies                                                                     |
|--------------------------------------------------------------|---|--------------------------------------------------------------------------------------|
| Address/ Location                                            | : | Shotibari Bazar, Mithapukur, Rangpur.                                                |
| Total Investment in BDT                                      | : | Tk. 445,800                                                                          |
| Financing                                                    | : | Self Tk. 295,800 (from existing business) Required Investment Tk. 150,000(as equity) |
| Present salary/drawings from business                        | : | Taka 3,500 (Three thousand five hundred)                                             |
| Proposed Salary (estimates)                                  | : | Taka 4,500 (Four thousand five hundred)                                              |
| Proposed Business<br>Implementation Plan                     |   |                                                                                      |
| (i) % of present gross profit margin                         | : | On an average 13%                                                                    |
| (ii) Estimated % of proposed gross profit margin             | : | On an average 13%                                                                    |
| (iii) In future risk mgt. plan<br>(from fire, disaster etc.) | : |                                                                                      |