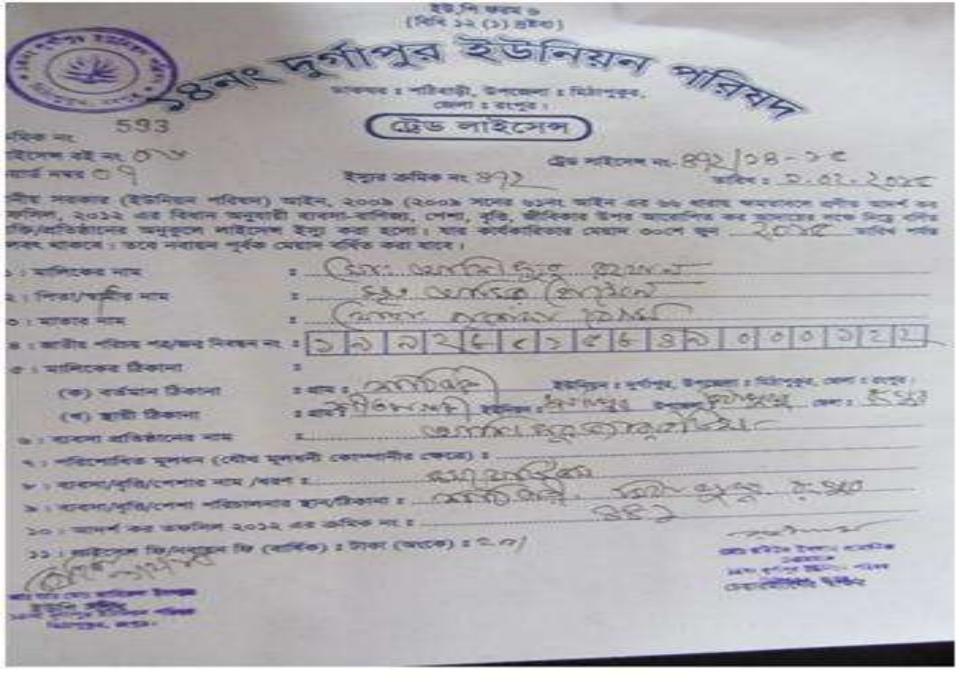

#### Proposed NU Business Name : Asikur Variteies

### PROPOSED NOBIN UDYOKTA BUSINESS INFO

| Business Name                                                | : | Asikur Variteies                                                                     |
|--------------------------------------------------------------|---|--------------------------------------------------------------------------------------|
| Address/ Location                                            | : | Shotibari Bazar, Mithapukur, Rangpur.                                                |
| Total Investment in BDT                                      | : | Tk. 445,800                                                                          |
| Financing                                                    | : | Self Tk. 295,800 (from existing business) Required Investment Tk. 150,000(as equity) |
| Present salary/drawings from business                        | : | Taka 3,500 (Three thousand five hundred)                                             |
| Proposed Salary (estimates)                                  | : | Taka 4,500 (Four thousand five hundred)                                              |
| Proposed Business<br>Implementation Plan                     |   |                                                                                      |
| (i) % of present gross profit margin                         | : | On an average 13%                                                                    |
| (ii) Estimated % of proposed gross profit margin             | : | On an average 13%                                                                    |
| (iii) In future risk mgt. plan<br>(from fire, disaster etc.) | : |                                                                                      |