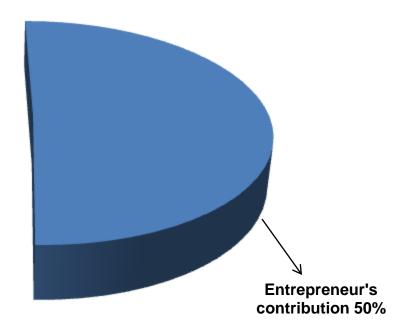

# SOURCE OF FINANCE

- Entrepreneur's Contribution BDT 255,000
- Investor's Investment BDT 250,000
- Total Capital BDT 505,000