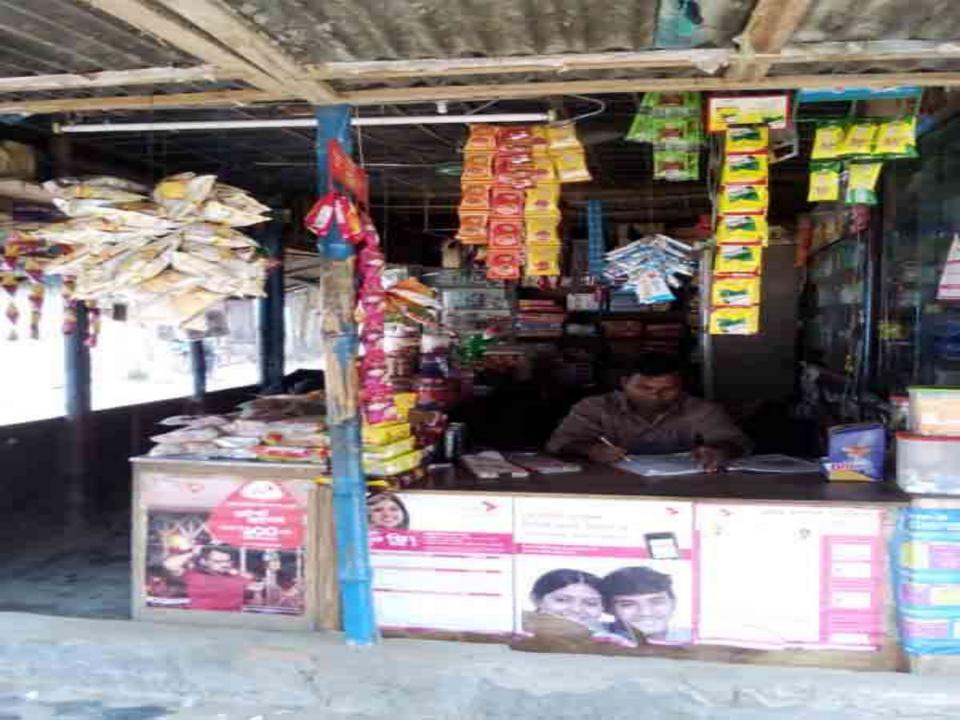

Proposed NU Business Name: Bhai Bhai Telecom & Varieties store

| BRIEF BIO OF TH               | Œ | PROPOSED NOBIN UDYOKTA                                                                                |  |  |
|-------------------------------|---|-------------------------------------------------------------------------------------------------------|--|--|
| Name and address              | M | Md. Anisur Rahman                                                                                     |  |  |
|                               |   | Vill: Bharathkhali, Union: 03 no. saghata, Post: Bharathkhali, Upazila: Saghata, District: Gaibandha. |  |  |
| Age                           | Ŀ | 30 Years                                                                                              |  |  |
| Marital status                | : | Married                                                                                               |  |  |
| Children                      | : | 01 (one) Son                                                                                          |  |  |
| No. of siblings:              | : | 04 (four) Brothers and 01 (one) Sister.                                                               |  |  |
| Parent's and GB related Info: |   |                                                                                                       |  |  |
| (i) Who is GB member          | : | Mother Father Father                                                                                  |  |  |
| (ii) Mother's name            | : | Mst. Asia Begum                                                                                       |  |  |
| (iii) Father's name           | : | Late. Kayser Ali                                                                                      |  |  |
| (iv) GB member's info         | : | Branch: Muktinagar, Saghata. Centre # 32/Mo,                                                          |  |  |
|                               |   | Loan no.: 4113, Member since 29 December, 2005.                                                       |  |  |
|                               |   | First loan: Tk. 2,000                                                                                 |  |  |
|                               |   | Existing loan: Nil.                                                                                   |  |  |

# PROPOSED NOBIN UDYOKTA BUSINESS INFO

| Business Name                                                | : | Bhai bhai telecom & varieties store                                                     |
|--------------------------------------------------------------|---|-----------------------------------------------------------------------------------------|
| Address/ Location                                            | : | Bharathkhali hat (SKS Mur), Gaibandha.                                                  |
| Total Investment in BDT                                      | : | Tk. <b>505,000</b>                                                                      |
| Financing                                                    | : | Self Tk. 255,000 (from existing business) Investor tk. 250,000 (from proposed business) |
| Present salary/drawings from business (estimates)            | : | Taka 3,000 (Three thousand)                                                             |
| Proposed Salary                                              |   | Taka 4,000 (Four thousand)                                                              |
| Proposed Business<br>Implementation Plan                     |   |                                                                                         |
| (i) % of present gross profit margin                         | : | On an average 25%                                                                       |
| (ii) Estimated % of proposed gross profit margin             | : | On an average 25%                                                                       |
| (iii) In future risk mgt. plan<br>(from fire, disaster etc.) | : |                                                                                         |