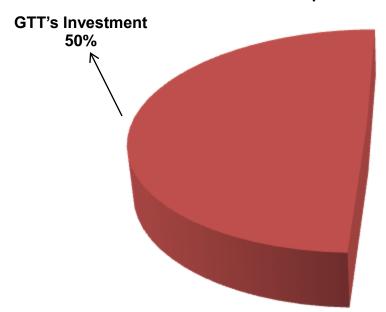

# SOURCE OF FINANCE

- Entrepreneur's Contribution BDT 255,000
- Investor's Investment BDT 250,000
- Total Capital BDT 505,000