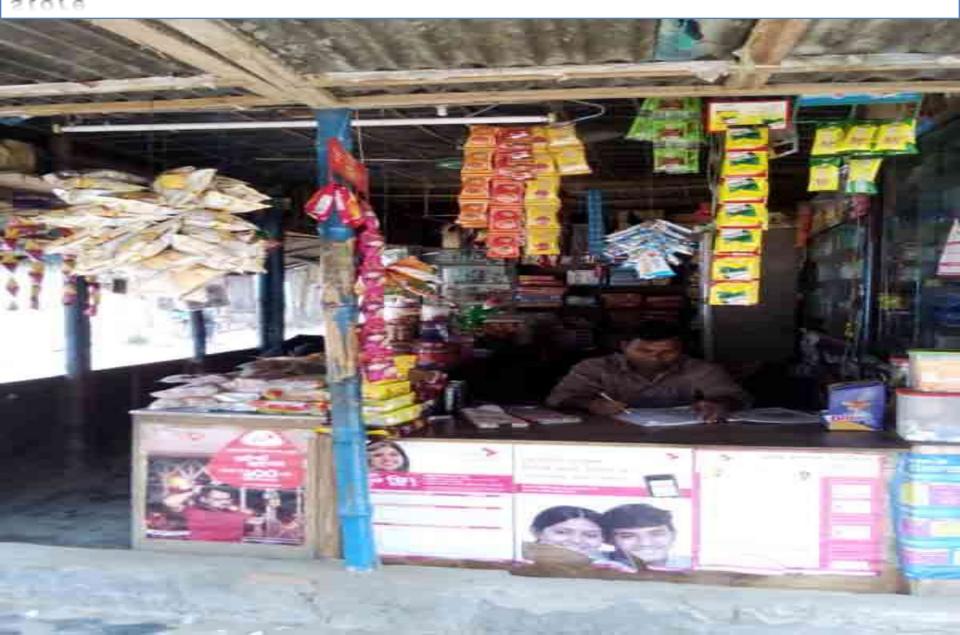

Proposed NU Business Name: Bhai Bhai Telecom & Varieties store

| BRIEF BIO OF TH               | Œ | PROPOSED NOBIN UDYOKTA                                                                                |  |  |
|-------------------------------|---|-------------------------------------------------------------------------------------------------------|--|--|
| Name and address              | M | Md. Anisur Rahman                                                                                     |  |  |
|                               |   | Vill: Bharathkhali, Union: 03 no. saghata, Post: Bharathkhali, Upazila: Saghata, District: Gaibandha. |  |  |
| Age                           | Ŀ | 30 Years                                                                                              |  |  |
| Marital status                | : | Married                                                                                               |  |  |
| Children                      | : | 01 (one) Son                                                                                          |  |  |
| No. of siblings:              | : | 04 (four) Brothers and 01 (one) Sister.                                                               |  |  |
| Parent's and GB related Info: |   |                                                                                                       |  |  |
| (i) Who is GB member          | : | Mother Father Father                                                                                  |  |  |
| (ii) Mother's name            | : | Mst. Asia Begum                                                                                       |  |  |
| (iii) Father's name           | : | Late. Kayser Ali                                                                                      |  |  |
| (iv) GB member's info         | : | Branch: Muktinagar, Saghata. Centre # 32/Mo,                                                          |  |  |
|                               |   | Loan no.: 4113, Member since 29 December, 2005.                                                       |  |  |
|                               |   | First loan: Tk. 2,000                                                                                 |  |  |
|                               |   | Existing loan: Nil.                                                                                   |  |  |

# PROPOSED NOBIN UDYOKTA BUSINESS INFO

| Business Name                                                | : | Bhai bhai telecom & varieties store                                                     |
|--------------------------------------------------------------|---|-----------------------------------------------------------------------------------------|
| Address/ Location                                            | : | Bharathkhali hat (SKS Mur), Gaibandha.                                                  |
| Total Investment in BDT                                      | : | Tk. <b>505,000</b>                                                                      |
| Financing                                                    | : | Self Tk. 255,000 (from existing business) Investor tk. 250,000 (from proposed business) |
| Present salary/drawings from business (estimates)            | : | Taka 3,000 (Three thousand)                                                             |
| Proposed Salary                                              |   | Taka 4,000 (Four thousand)                                                              |
| Proposed Business<br>Implementation Plan                     |   |                                                                                         |
| (i) % of present gross profit margin                         | : | On an average 25%                                                                       |
| (ii) Estimated % of proposed gross profit margin             | : | On an average 25%                                                                       |
| (iii) In future risk mgt. plan<br>(from fire, disaster etc.) | : |                                                                                         |