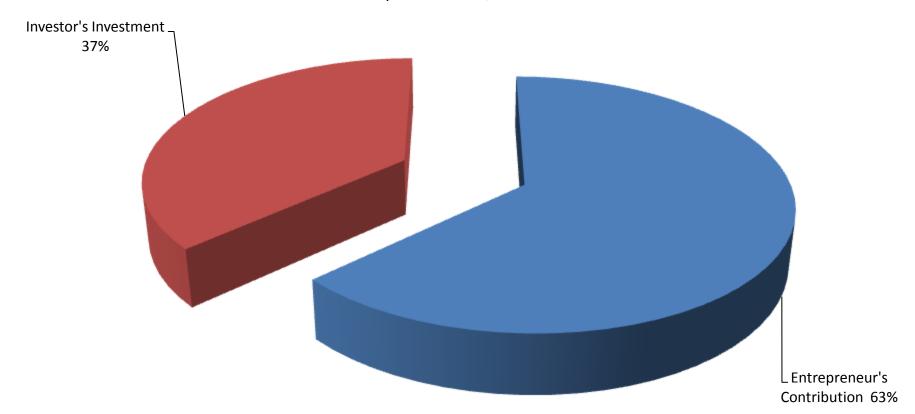

#### SOURCE OF FINANCE

- Entrepreneur's Contribution BDT 343,000
- Investor's Investment BD 200,000
- Total Capital BDT 543,000