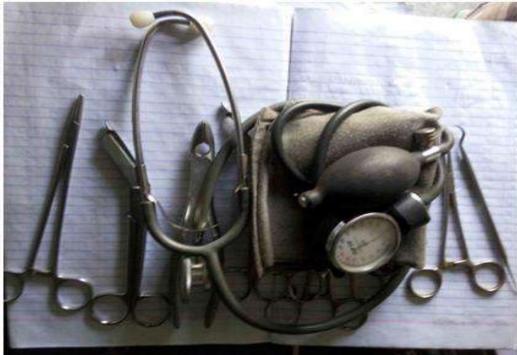

#### PRESENT & PROPOSED INVESTMENT BREAKDOWN

| Particulars                                                                                                                   | Existing<br>Business<br>(BDT) | Proposed<br>(BDT) | Total<br>(BDT) |
|-------------------------------------------------------------------------------------------------------------------------------|-------------------------------|-------------------|----------------|
| Investment in Medicine ( napa, emodi, amlacid, digitac, root-                                                                 |                               |                   |                |
| 10, hormoton, rozym, sailin, uroton, cumel, rozaz, uro, foulad,                                                               |                               |                   |                |
| hormoton, fenadin, lucan-r, vnmil, resomix, cebex, virux, lisol, tiniril, filmet, otosil, brolyt, alpoten, renetid & eso etc) | 116,660                       | 70,000            | 186,660        |
| Cash in hand                                                                                                                  | 2,500                         | -                 | 2,500          |
| Debtors                                                                                                                       | 21,865                        | -                 | 21,865         |
|                                                                                                                               | 21,000                        |                   | 21,000         |
| Creditors                                                                                                                     | (28,765)                      | -                 | (28,765)       |
| Investment in Machineries (fan, calculator, energy bulb, BP                                                                   | , , ,                         |                   | , ,            |
| machine, BP holder & analyzer)                                                                                                | 5,490                         | -                 | 5,490          |
| Investment in Decoration                                                                                                      |                               |                   |                |
|                                                                                                                               | 4,250                         | 30,000            | 34,250         |
| Grameen Bank Outstanding Loan                                                                                                 |                               |                   |                |
|                                                                                                                               | (28,000)                      | -                 | (28,000)       |
| Advance for shop                                                                                                              |                               |                   |                |
|                                                                                                                               | 34,000                        | -                 | 34,000         |
| Total Capital                                                                                                                 | 128,000                       | 100,000           | 228,000        |