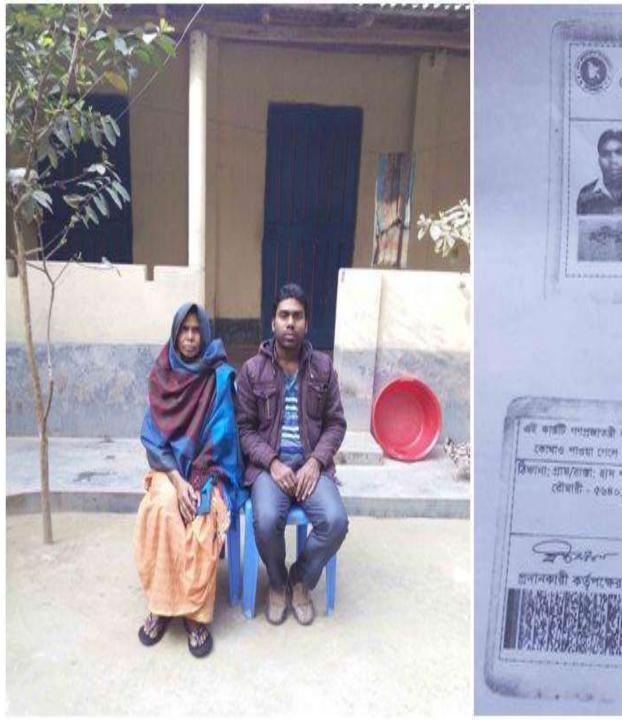

#### BRIEF BIO OF THE PROPOSED NOBIN UDYOKTA

| Name and address                                                                                                          | • • | Md. Hamidul Islam  Vill: Nalarpar, Union: Thanahat, Post: Balabarihat,  Upazila: Chilmari, District: Kurigram. |
|---------------------------------------------------------------------------------------------------------------------------|-----|----------------------------------------------------------------------------------------------------------------|
| Age                                                                                                                       | ••  | 27 Years                                                                                                       |
| Marital status                                                                                                            | ••  | Married                                                                                                        |
| Children                                                                                                                  | ••  | 1 (one) Daughter                                                                                               |
| No. of siblings:                                                                                                          | :   | 2 (two) Brothers                                                                                               |
| Parent's and GB related Info: (i) Who is GB member (ii) Mother's name (iii) Father's name (iv) GB member's info           |     | Mother                                                                                                         |
| Further Information: (v) Who pays GB loan installment (vi) Mobile lady (vii) Grameen Education Loan (viii) Any other loan |     | Entrepreneur<br>No<br>Nil<br>Nil                                                                               |

#### BRIEF HISTORY OF GB LOAN UTILIZATION BY FAMILY

- Mst. Hasina Begum is a GB member since 27 march, 2011, at first she took GB loan BDT 15,000 (fifteen thousand).
- Gradually she took loan several times and utilized it by assisting her son in business.
- Finally GB loan helped her to improve economic condition and livelihood within expanding the existing business of her son.