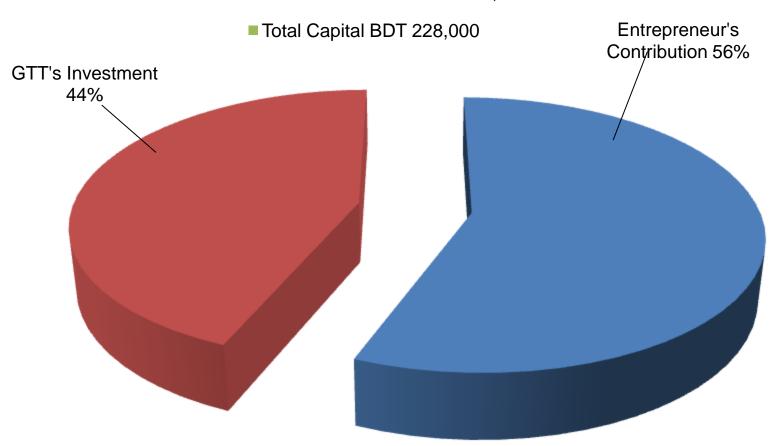

#### SOURCE OF FINANCE

- Entrepreneur's Contribution BDT 128,000
- ■GTT's Investment BDT 100,000