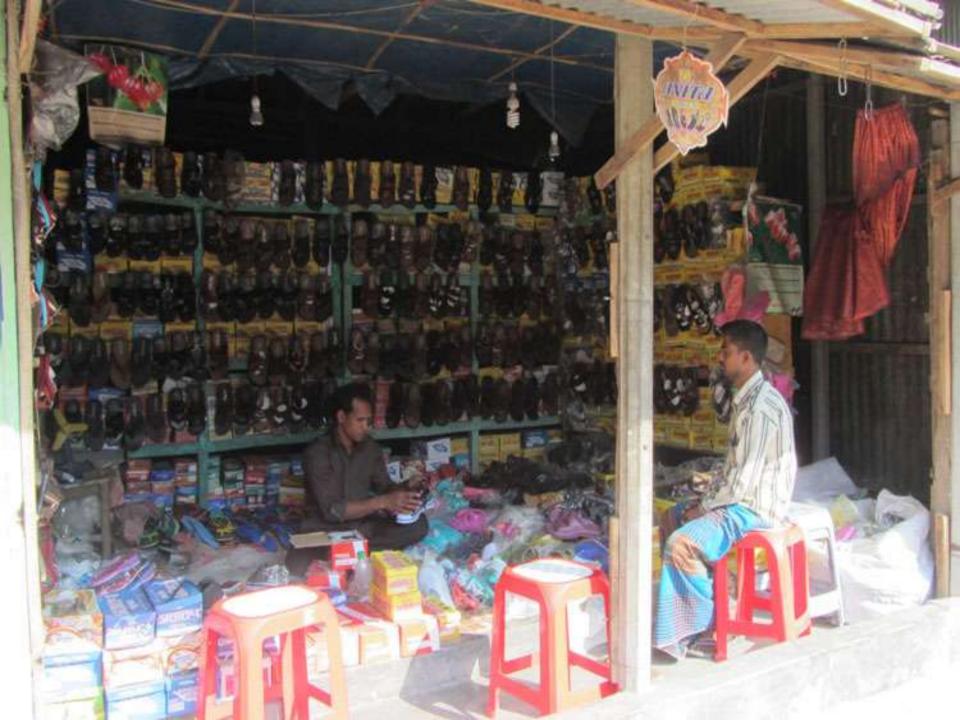

## PROPOSED NOBIN UDYOKTA BUSINESS INFO

| Business Name                                                                                                                                                                            | : | Mia Shoe Store                                                                                      |
|------------------------------------------------------------------------------------------------------------------------------------------------------------------------------------------|---|-----------------------------------------------------------------------------------------------------|
| Address/ Location                                                                                                                                                                        | : | Boyrati Bazar, Mithapukur, Rangpur.                                                                 |
| Total Investment in BDT                                                                                                                                                                  | : | BDT 508,000                                                                                         |
| Financing                                                                                                                                                                                | : | Self BDT <b>408,000</b> (from existing business) Required Investment BDT <b>100,000</b> (as equity) |
| Present salary/drawings from business (estimates)                                                                                                                                        |   |                                                                                                     |
| Proposed Salary                                                                                                                                                                          | : | BDT <b>5,000</b> (five thousand)                                                                    |
| Proposed Business Implementation Plan  (i) % of present gross profit margin  (ii) Estimated % of proposed gross profit margin  (iii) In future risk mgt. plan (from fire, disaster etc.) | = | (i) On an average 25%  (ii) On an average 25%                                                       |