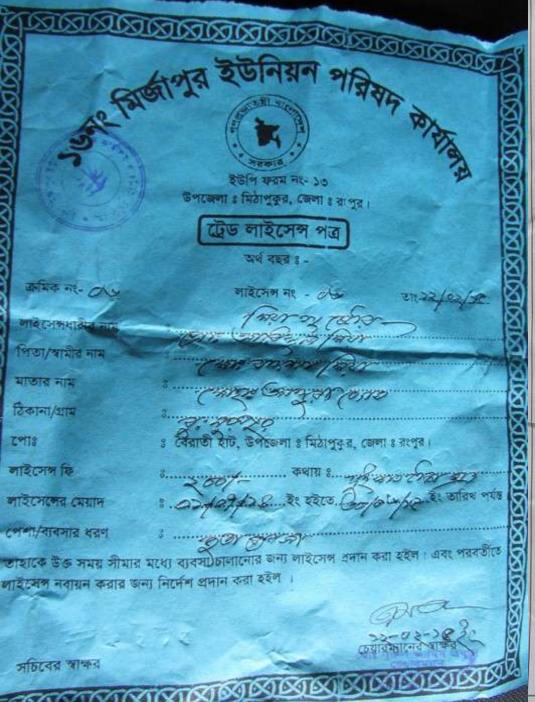

## STRENGTH

- ☐ Present employment:
  - Self: 1 Family: 1
  - Others (beyond family): 0
  - Future employment: 0
- ☐ Trade License in his own name;
- ☐ Maintains books of record.
- □10Years working experience