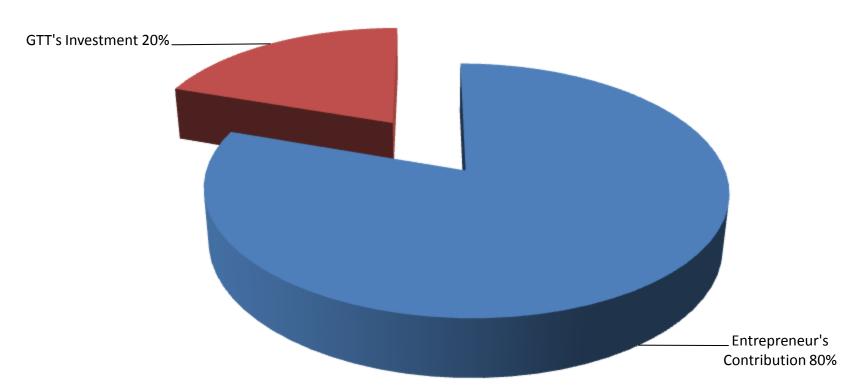

## SOURCE OF FINANCE

- Entrepreneur's Contribution BDT 408,000
- GTT's Investment BDT 100,000
- Total Investment BDT 508,000