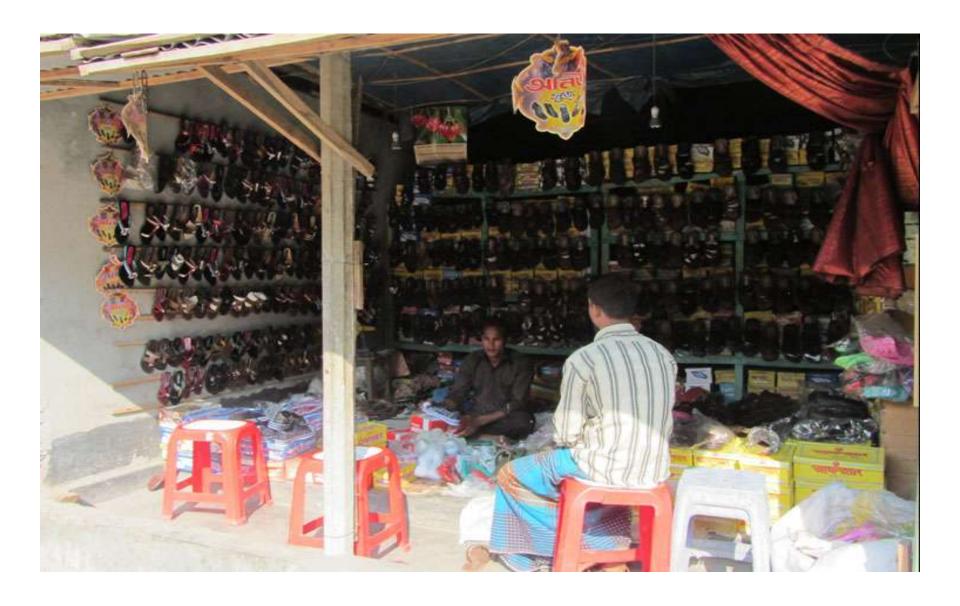

## PROPOSED NOBIN UDYOKTA BUSINESS INFO

| Business Name                                                                                                                                                                            | : | Mia Shoe Store                                                                                      |
|------------------------------------------------------------------------------------------------------------------------------------------------------------------------------------------|---|-----------------------------------------------------------------------------------------------------|
| Address/ Location                                                                                                                                                                        | : | Boyrati Bazar, Mithapukur, Rangpur.                                                                 |
| Total Investment in BDT                                                                                                                                                                  | : | BDT 508,000                                                                                         |
| Financing                                                                                                                                                                                | : | Self BDT <b>408,000</b> (from existing business) Required Investment BDT <b>100,000</b> (as equity) |
| Present salary/drawings from business (estimates)                                                                                                                                        |   |                                                                                                     |
| Proposed Salary                                                                                                                                                                          | : | BDT <b>5,000</b> (five thousand)                                                                    |
| Proposed Business Implementation Plan  (i) % of present gross profit margin  (ii) Estimated % of proposed gross profit margin  (iii) In future risk mgt. plan (from fire, disaster etc.) | = | (i) On an average 25%  (ii) On an average 25%                                                       |