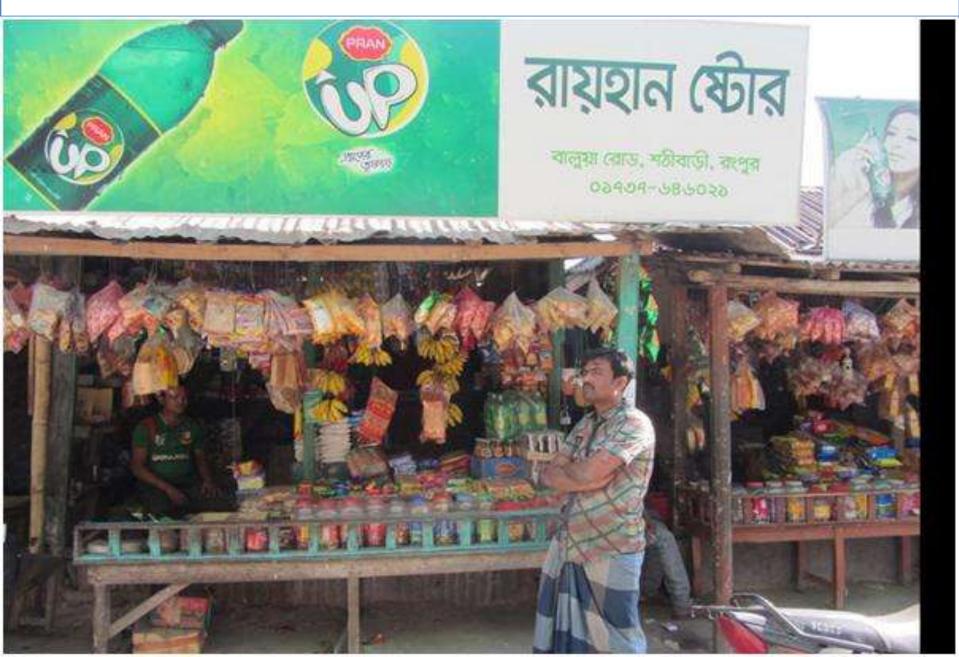

## Proposed NU Business Name : Rayhan Store

#### **PROPOSED NOBIN UDYOKTA BUSINESS INFO**

| Business Name                                                |    | Rayhan Store                                                                             |
|--------------------------------------------------------------|----|------------------------------------------------------------------------------------------|
| Address/ Location                                            | :  | Shothibari bazar, Mithapukur, Rangpur                                                    |
| Total Investment in BDT                                      | -  | Tk. 364,000                                                                              |
| Financing                                                    |    | Self Tk. 264,000 (from existing business)<br>Required Investment Tk. 100,000 (as equity) |
| Present salary/drawings from business                        | :  | Taka 3,500 (Three thousand five hundred)                                                 |
| Proposed Salary (estimates)                                  | •• | Taka 6,000 (Six thousand)                                                                |
| Proposed Business<br>Implementation Plan                     |    |                                                                                          |
| (i) % of present gross profit margin                         | :  | On an average 15%                                                                        |
| (ii) Estimated % of proposed gross profit margin             | :  | On an average 15%                                                                        |
| (iii) In future risk mgt. plan<br>(from fire, disaster etc.) | :  |                                                                                          |