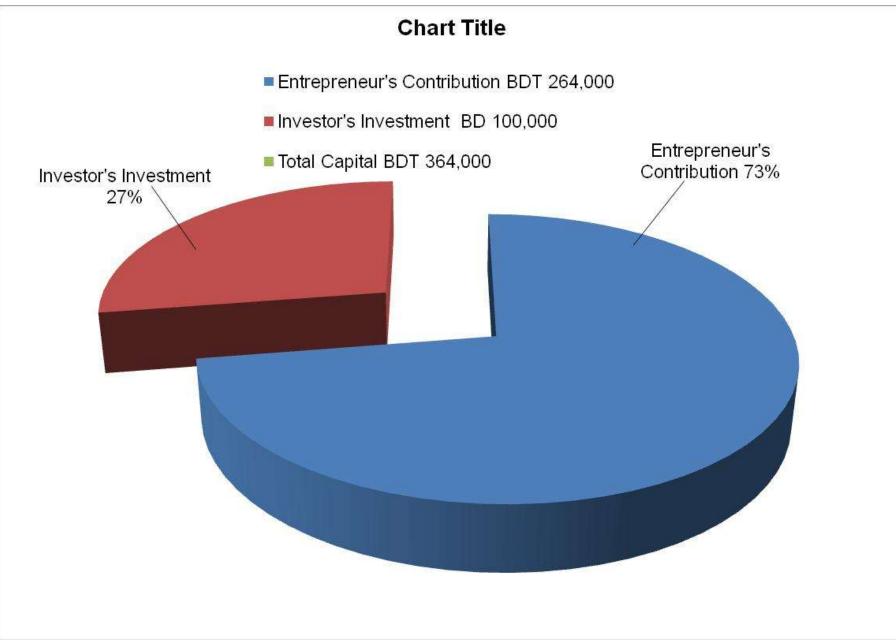

#### **PRESENT & PROPOSED INVESTMENT BREAKDOWN**

| Particulars                                                                                                                                          |                                                                                                                                     |          | Proposed<br>(BDT) | Total<br>(BDT) |
|------------------------------------------------------------------------------------------------------------------------------------------------------|-------------------------------------------------------------------------------------------------------------------------------------|----------|-------------------|----------------|
| Existing                                                                                                                                             | Proposed                                                                                                                            |          |                   |                |
| Investment in products( biscuits, egg,<br>horlicks, coal, juice, cold drinks, curd,<br>spices, pen, brush, soap, toothpaste,<br>cake, chocolate etc) | Investment in products ( rice,<br>pulses, oil, egg, biscuits, cold<br>drinks, spices, cake,<br>chocolate, soap, coal, chips<br>etc) | 69,250   | 100,000           | 169,250        |
| Debtors                                                                                                                                              |                                                                                                                                     |          |                   |                |
|                                                                                                                                                      |                                                                                                                                     | 61,000   | -                 | 61,000         |
| Creditors                                                                                                                                            |                                                                                                                                     |          |                   |                |
|                                                                                                                                                      |                                                                                                                                     | (13,000) | -                 | (13,000)       |
| Investment in Machineries (Refrigerator, bulb)                                                                                                       |                                                                                                                                     |          |                   |                |
|                                                                                                                                                      |                                                                                                                                     | 35,450   | -                 | 35,450         |
| Investment in Furniture                                                                                                                              |                                                                                                                                     |          |                   |                |
|                                                                                                                                                      |                                                                                                                                     | 11,300   | -                 | 11,300         |
| Advance for shop                                                                                                                                     |                                                                                                                                     |          |                   |                |
|                                                                                                                                                      |                                                                                                                                     | 100,000  | -                 | 100,000        |
| Total Capital                                                                                                                                        |                                                                                                                                     | 264,000  | 100,000           | 364,000        |