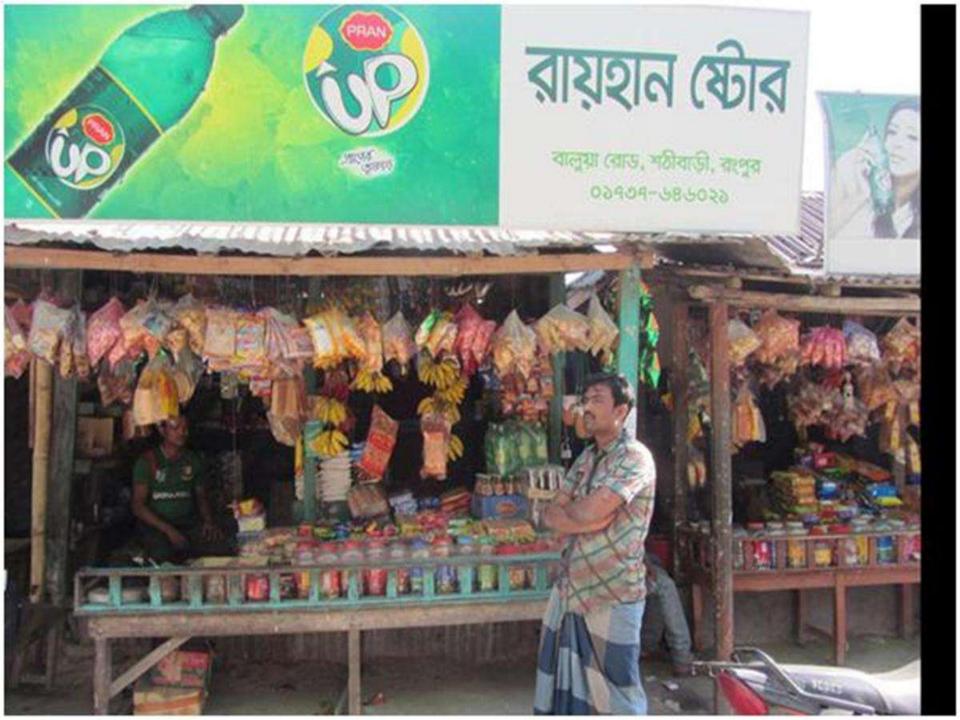

## Proposed NU Business Name : Rayhan Store

#### **PROPOSED NOBIN UDYOKTA BUSINESS INFO**

| Business Name                                                |    | Rayhan Store                                                                             |
|--------------------------------------------------------------|----|------------------------------------------------------------------------------------------|
| Address/ Location                                            | :  | Shothibari bazar, Mithapukur, Rangpur                                                    |
| Total Investment in BDT                                      | -  | Tk. 364,000                                                                              |
| Financing                                                    |    | Self Tk. 264,000 (from existing business)<br>Required Investment Tk. 100,000 (as equity) |
| Present salary/drawings from business                        | :  | Taka 3,500 (Three thousand five hundred)                                                 |
| Proposed Salary (estimates)                                  | •• | Taka 6,000 (Six thousand)                                                                |
| Proposed Business<br>Implementation Plan                     |    |                                                                                          |
| (i) % of present gross profit margin                         | :  | On an average 15%                                                                        |
| (ii) Estimated % of proposed gross profit margin             | :  | On an average 15%                                                                        |
| (iii) In future risk mgt. plan<br>(from fire, disaster etc.) | :  |                                                                                          |