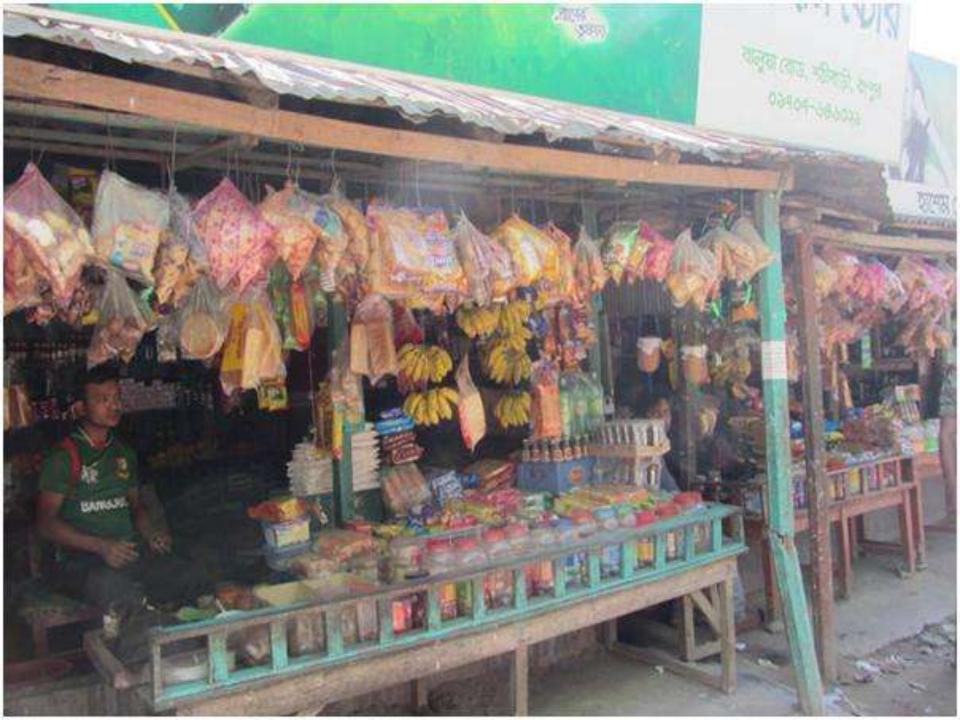

## Proposed NU Business Name : Rayhan Store

#### **PROPOSED NOBIN UDYOKTA BUSINESS INFO**

| Business Name                                                |    | Rayhan Store                                                                             |
|--------------------------------------------------------------|----|------------------------------------------------------------------------------------------|
| Address/ Location                                            | :  | Shothibari bazar, Mithapukur, Rangpur                                                    |
| Total Investment in BDT                                      | -  | Tk. 364,000                                                                              |
| Financing                                                    |    | Self Tk. 264,000 (from existing business)<br>Required Investment Tk. 100,000 (as equity) |
| Present salary/drawings from business                        | :  | Taka 3,500 (Three thousand five hundred)                                                 |
| Proposed Salary (estimates)                                  | •• | Taka 6,000 (Six thousand)                                                                |
| Proposed Business<br>Implementation Plan                     |    |                                                                                          |
| (i) % of present gross profit margin                         | :  | On an average 15%                                                                        |
| (ii) Estimated % of proposed gross profit margin             | :  | On an average 15%                                                                        |
| (iii) In future risk mgt. plan<br>(from fire, disaster etc.) | :  |                                                                                          |