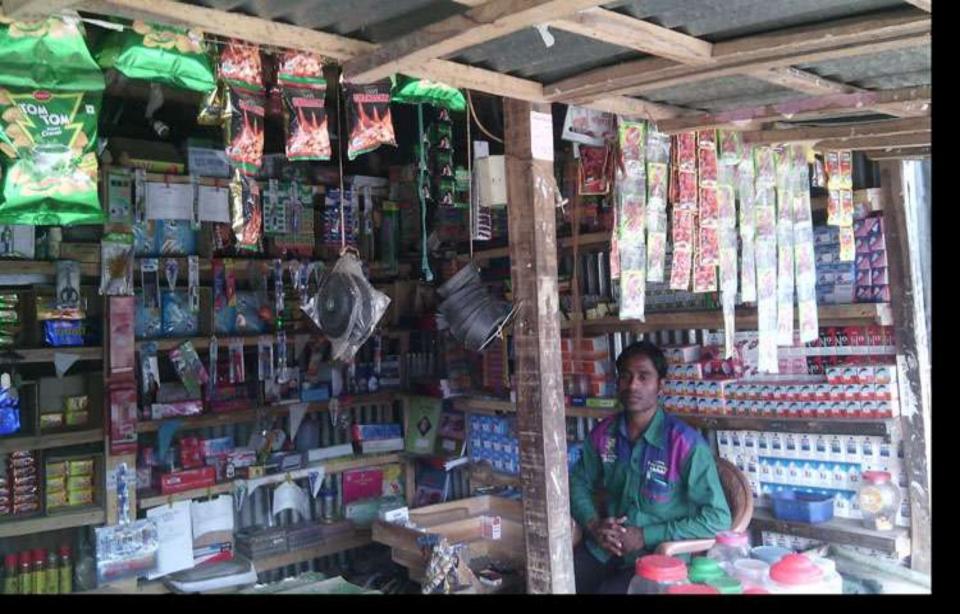

### PROPOSED NOBIN UDYOKTA BUSINESS INFO

| Business Name                                                | : | Shah Alam store                                                                         |  |  |  |
|--------------------------------------------------------------|---|-----------------------------------------------------------------------------------------|--|--|--|
| Address/ Location                                            | : | Sibu charmatha Bazar, Barowahat, Kawnia, Rangpur                                        |  |  |  |
| Total Investment in BDT                                      | : | Tk. 2,30,260                                                                            |  |  |  |
| Financing                                                    | : | Self Tk. 1,30,260 (from existing business) Required Investment Tk. 1,00,000 (as equity) |  |  |  |
| Present salary/drawings from business (estimates)            | • | Taka 3,500 (Three thousand five hundred)                                                |  |  |  |
| Proposed Salary                                              |   | Taka 4,500 (Four thousand five hundred                                                  |  |  |  |
| Proposed Business<br>Implementation Plan                     |   |                                                                                         |  |  |  |
| (i) % of present gross profit margin                         | : | On an average15 %                                                                       |  |  |  |
| (ii) Estimated % of proposed gross profit margin             | : | On an average15 %                                                                       |  |  |  |
| (iii) In future risk mgt. plan<br>(from fire, disaster etc.) | : |                                                                                         |  |  |  |

## INFO ON EXISTING BUSINESS OPERATIONS

|                                                 |       | EB (BDT) |         |  |  |  |  |
|-------------------------------------------------|-------|----------|---------|--|--|--|--|
| Particulars Particulars Particulars Particulars | Daily | Monthly  | Yearly  |  |  |  |  |
| Sales of Products (A)                           | 2,600 | 72,800   | 873,600 |  |  |  |  |
| Cost of products (B)                            | 2,210 | 61,880   | 742,560 |  |  |  |  |
| Gross Profit C =(A-B)                           | 390   | 10,920   | 131,040 |  |  |  |  |
| Less: Operating Cost:                           |       |          |         |  |  |  |  |
| Shop Rent                                       |       | 400      | 4,800   |  |  |  |  |
| Electricity bill                                |       | 200      | 2,400   |  |  |  |  |
| Night Guard bill                                |       | 180      | 2,160   |  |  |  |  |
| Conveyance bill                                 |       | 400      | 4,800   |  |  |  |  |
| Present Salary (self)                           |       | 3,500    | 42,000  |  |  |  |  |
| Other Cost (Stationary & entertainment etc.)    |       | 500      | 6,000   |  |  |  |  |
| Non Cash item                                   |       |          |         |  |  |  |  |
| Depreciation Expenses                           |       | 108      | 1,290   |  |  |  |  |
| Total Operating Cost (D)                        |       | 5,288    | 63,450  |  |  |  |  |
| Net Profit (C-D):                               |       | 5,633    | 67,590  |  |  |  |  |