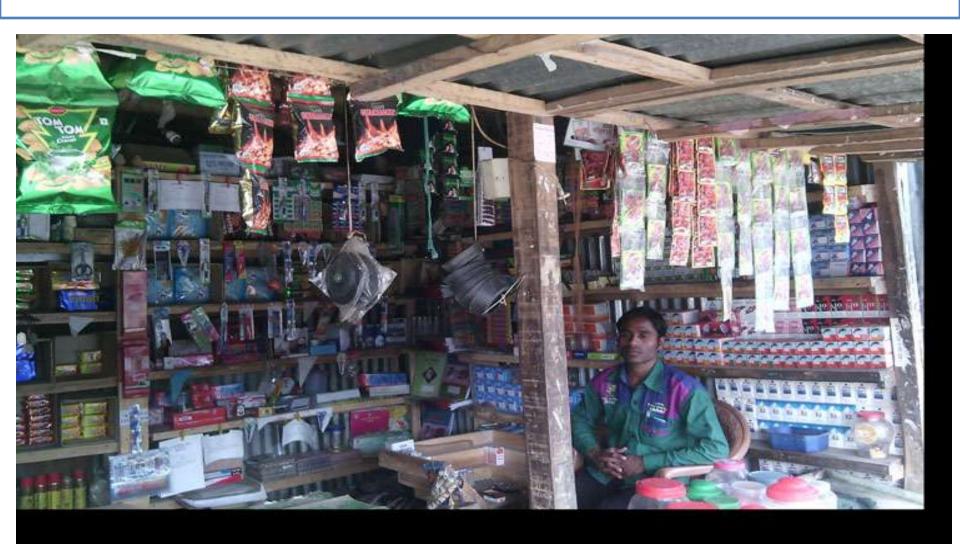

### PROPOSED NOBIN UDYOKTA BUSINESS INFO

| Business Name                                                | : | Shah Alam store                                                                         |  |  |  |
|--------------------------------------------------------------|---|-----------------------------------------------------------------------------------------|--|--|--|
| Address/ Location                                            | : | Sibu charmatha Bazar, Barowahat, Kawnia, Rangpur                                        |  |  |  |
| Total Investment in BDT                                      | : | Tk. 2,30,260                                                                            |  |  |  |
| Financing                                                    | : | Self Tk. 1,30,260 (from existing business) Required Investment Tk. 1,00,000 (as equity) |  |  |  |
| Present salary/drawings from business (estimates)            | • | Taka 3,500 (Three thousand five hundred)                                                |  |  |  |
| Proposed Salary                                              |   | Taka 4,500 (Four thousand five hundred                                                  |  |  |  |
| Proposed Business<br>Implementation Plan                     |   |                                                                                         |  |  |  |
| (i) % of present gross profit margin                         | : | On an average15 %                                                                       |  |  |  |
| (ii) Estimated % of proposed gross profit margin             | : | On an average15 %                                                                       |  |  |  |
| (iii) In future risk mgt. plan<br>(from fire, disaster etc.) | : |                                                                                         |  |  |  |

## INFO ON EXISTING BUSINESS OPERATIONS

|                                                 |       | EB (BDT) |         |  |  |  |  |
|-------------------------------------------------|-------|----------|---------|--|--|--|--|
| Particulars Particulars Particulars Particulars | Daily | Monthly  | Yearly  |  |  |  |  |
| Sales of Products (A)                           | 2,600 | 72,800   | 873,600 |  |  |  |  |
| Cost of products (B)                            | 2,210 | 61,880   | 742,560 |  |  |  |  |
| Gross Profit C =(A-B)                           | 390   | 10,920   | 131,040 |  |  |  |  |
| Less: Operating Cost:                           |       |          |         |  |  |  |  |
| Shop Rent                                       |       | 400      | 4,800   |  |  |  |  |
| Electricity bill                                |       | 200      | 2,400   |  |  |  |  |
| Night Guard bill                                |       | 180      | 2,160   |  |  |  |  |
| Conveyance bill                                 |       | 400      | 4,800   |  |  |  |  |
| Present Salary (self)                           |       | 3,500    | 42,000  |  |  |  |  |
| Other Cost (Stationary & entertainment etc.)    |       | 500      | 6,000   |  |  |  |  |
| Non Cash item                                   |       |          |         |  |  |  |  |
| Depreciation Expenses                           |       | 108      | 1,290   |  |  |  |  |
| Total Operating Cost (D)                        |       | 5,288    | 63,450  |  |  |  |  |
| Net Profit (C-D):                               |       | 5,633    | 67,590  |  |  |  |  |