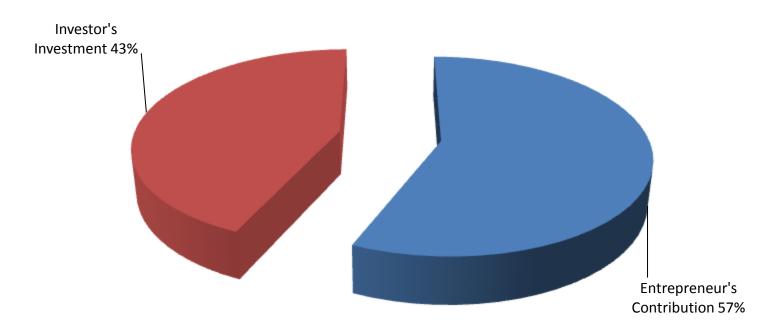

## SOURCE OF FINANCE

- Entrepreneur's Contribution BDT 130,260
- Investor's Investment BDT 100,000
- Total Investment BDT 230,260