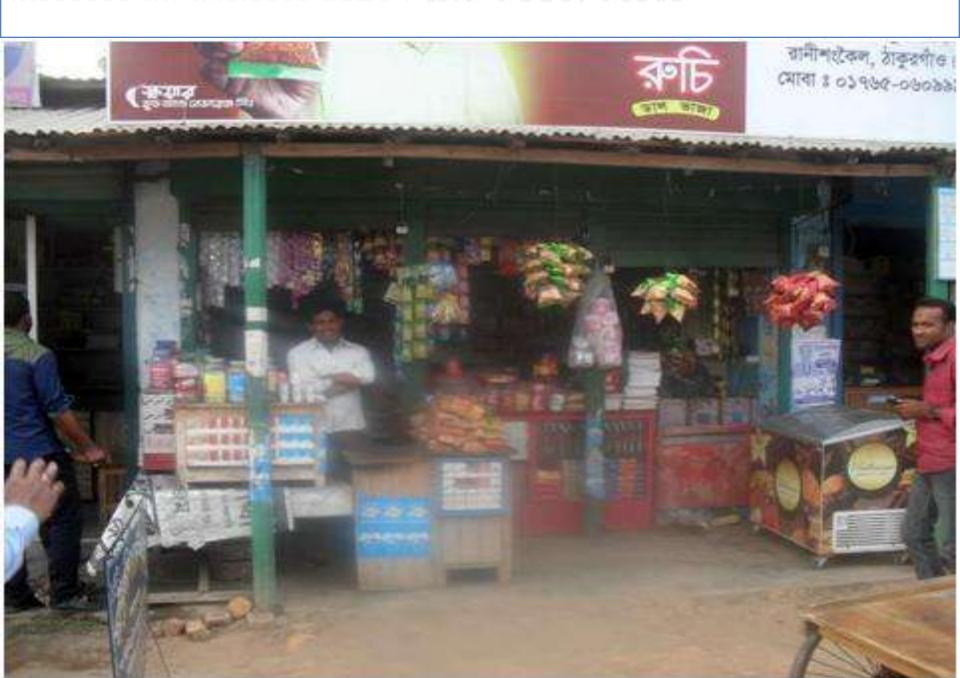

#### Proposed NU Business Name : M/S Sohel Store

#### PROPOSED NOBIN UDYOKTA BUSINESS INFO

| Business Name                                                | : | M/S Sohel Store                                                                       |
|--------------------------------------------------------------|---|---------------------------------------------------------------------------------------|
| Address/ Location                                            | : | Nekmorod Bazar, Ranishongkoil, Thakurgaon                                             |
| Total Investment in BDT                                      | : | Tk. 537,000                                                                           |
| Financing                                                    | : | Self Tk. 337,000 (from existing business) Required Investment Tk. 200,000 (as equity) |
| Present salary/drawings from business                        | : | Taka 4,000 (Four thousand)                                                            |
| Proposed Salary (estimates)                                  | : | Taka 4,500 (Four thousand five hundred)                                               |
| Proposed Business<br>Implementation Plan                     |   |                                                                                       |
| (i) % of present gross profit margin                         | : | On an average 12%                                                                     |
| (ii) Estimated % of proposed gross profit margin             | : | On an average 12%                                                                     |
| (iii) In future risk mgt. plan<br>(from fire, disaster etc.) | : |                                                                                       |