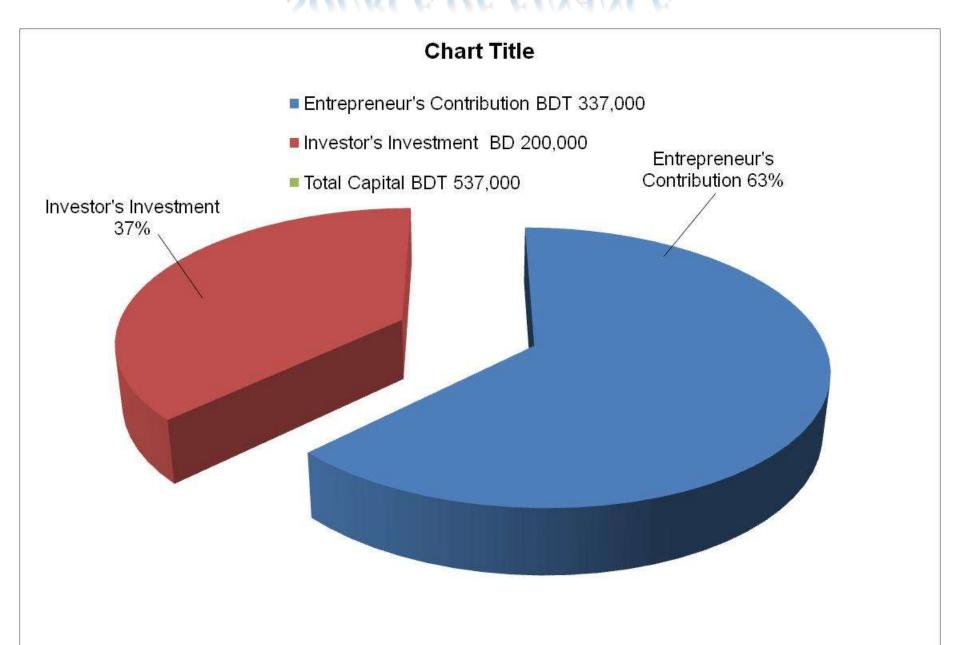

#### PROPOSED NOBIN UDYOKTA BUSINESS INFO

| Business Name                                                | : | M/S Sohel Store                                                                       |
|--------------------------------------------------------------|---|---------------------------------------------------------------------------------------|
| Address/ Location                                            | : | Nekmorod Bazar, Ranishongkoil, Thakurgaon                                             |
| Total Investment in BDT                                      | : | Tk. 537,000                                                                           |
| Financing                                                    | : | Self Tk. 337,000 (from existing business) Required Investment Tk. 200,000 (as equity) |
| Present salary/drawings from business                        | : | Taka 4,000 (Four thousand)                                                            |
| Proposed Salary (estimates)                                  | : | Taka 4,500 (Four thousand five hundred)                                               |
| Proposed Business<br>Implementation Plan                     |   |                                                                                       |
| (i) % of present gross profit margin                         | : | On an average 12%                                                                     |
| (ii) Estimated % of proposed gross profit margin             | : | On an average 12%                                                                     |
| (iii) In future risk mgt. plan<br>(from fire, disaster etc.) | : |                                                                                       |

#### PRESENT & PROPOSED INVESTMENT BREAKDOWN

| Particulars                                                         | Existing<br>Business<br>(BDT) | Proposed<br>(BDT) | Total<br>(BDT) |
|---------------------------------------------------------------------|-------------------------------|-------------------|----------------|
| Investment in products (different types of grocery items, cosmetics | 134,500                       |                   |                |
| item, confectionary items, stationary items & others etc)           | 134,300                       | 200,000           | 334,500        |
| Cash in hand                                                        | 3,773                         | -                 | 3,773          |
| Debtors                                                             | 20,000                        | -                 | 20,000         |
| Investment in Machineries (Refrigerator – 2 pics)                   | 58,000                        | -                 | 58,000         |
| Investment in Furniture                                             | 26,500                        | -                 | 26,500         |
| Grameen Bank Outstanding Loan                                       | (5,773)                       | -                 | (5,773)        |
| Advance for shop                                                    | 100,000                       | -                 | 100,000        |
| Total Capital                                                       | 337,000                       | 200,000           | 537,000        |