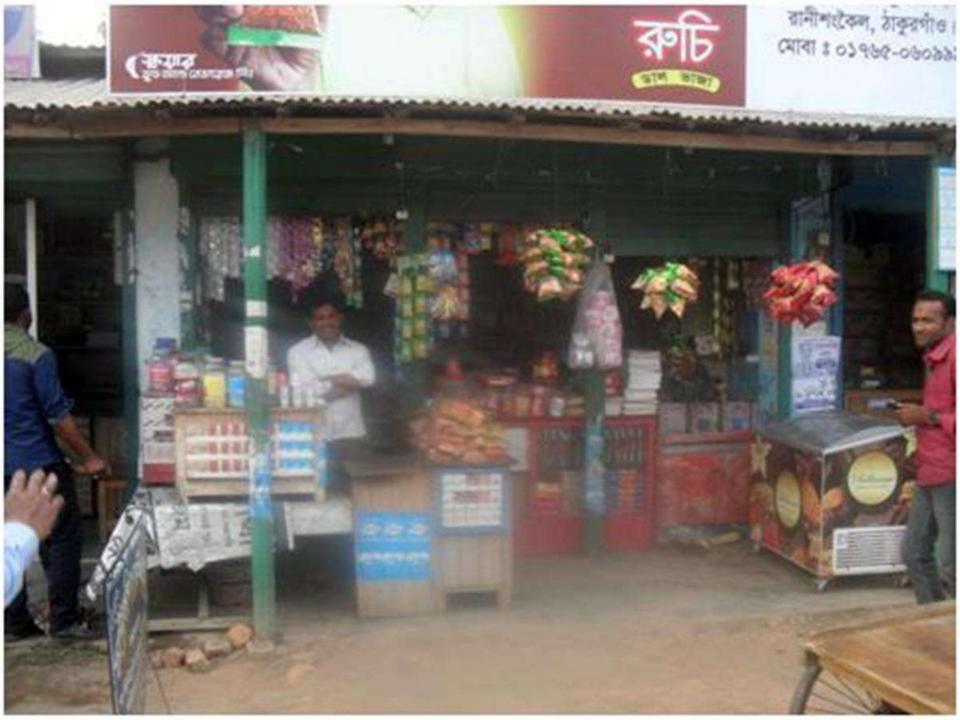

OT ANALYSIS

| STRENGTH  Present employment: Self: 01 Family: 0 Others (beyond family): 01 Future employment: 0 Ownership of Business in own name Two years experience  | WEAKNESS  Can not supply goods according to demand. |
|----------------------------------------------------------------------------------------------------------------------------------------------------------|-----------------------------------------------------|
| OPPORTUNITIES  Location of shop; Increase of demand The capital of Entrepreneur will be Tk. 622,412 after 3 years excluding payback of investor's money. | THREATS  Local Competition; Political unrest.       |

Presented at 4<sup>th</sup> In-house Executive Social Business Design Lab on March 31, 2015 at Grameen Telecom Trust Premises

## Thank you

# Pictures











## Thank You