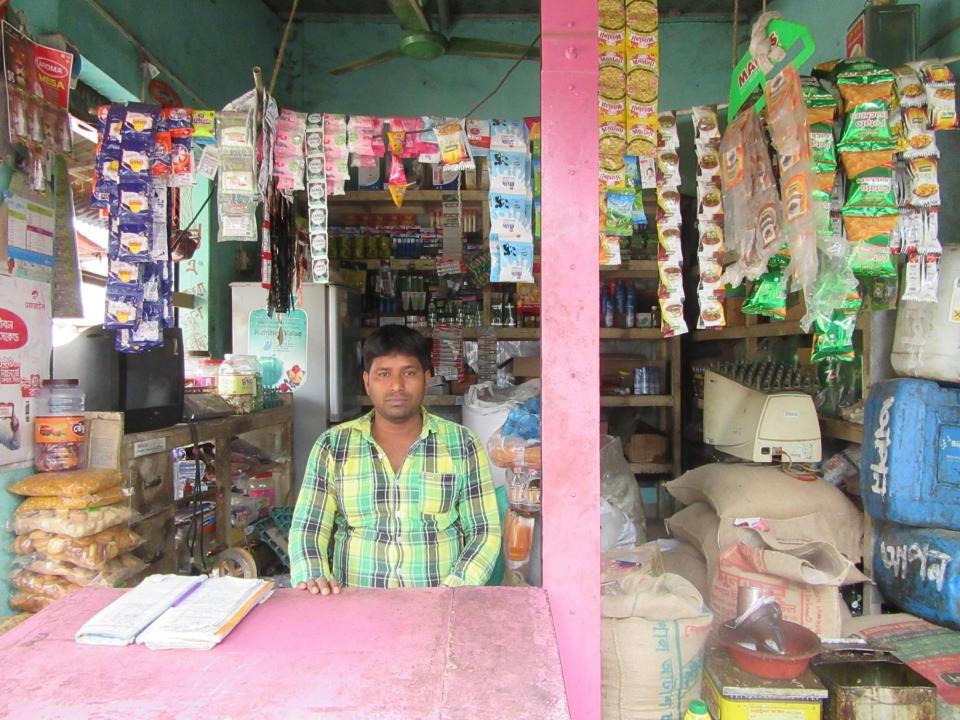

| Proposed Nobin Udyokta Business Info              |   |                                                                                                                                                                                                                                                                                                                                                                                                                 |  |
|---------------------------------------------------|---|-----------------------------------------------------------------------------------------------------------------------------------------------------------------------------------------------------------------------------------------------------------------------------------------------------------------------------------------------------------------------------------------------------------------|--|
| Business Name                                     | : | APON TELECOM                                                                                                                                                                                                                                                                                                                                                                                                    |  |
| Location                                          | : | Tetuljhora Bazar, Hemaetpur, Savar, Dhaka.                                                                                                                                                                                                                                                                                                                                                                      |  |
| Total Investment in BDT                           | : | BDT 2,40,000/-                                                                                                                                                                                                                                                                                                                                                                                                  |  |
| Financing                                         | : | Self BDT 1,40,000 (from existing business) 58%                                                                                                                                                                                                                                                                                                                                                                  |  |
|                                                   |   | Required Investment BDT 1,00,000(as equity) 42%                                                                                                                                                                                                                                                                                                                                                                 |  |
| Present salary/drawings from business (estimates) | • | BDT 5,000                                                                                                                                                                                                                                                                                                                                                                                                       |  |
| Proposed Salary                                   | : | BDT 5,000                                                                                                                                                                                                                                                                                                                                                                                                       |  |
| Size of shop                                      | : | 10 ft x 10 ft= 100 square ft                                                                                                                                                                                                                                                                                                                                                                                    |  |
| Security of the shop                              | : | BDT 60,000/-                                                                                                                                                                                                                                                                                                                                                                                                    |  |
| Implementation                                    | : | <ul> <li>The business is planned to be scaled up by investment in existing goods like; Rice, Oil, Pulse, Soft drinks, Noodles, cosmetics etc.</li> <li>Average 10% gain on sale.</li> <li>The business is operating by entrepreneur. Existing no employee.</li> <li>He is doing his business in rent place.</li> <li>Collects goods from Savar, Hemaetpur.</li> <li>Agreed grace period is 3 months.</li> </ul> |  |