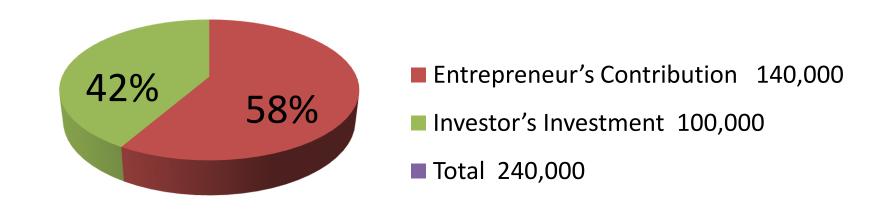

| Proposed Nobin Udyokta Business Info              |   |                                                                                                                                                                                                                                                                                                                                                                                                                 |  |
|---------------------------------------------------|---|-----------------------------------------------------------------------------------------------------------------------------------------------------------------------------------------------------------------------------------------------------------------------------------------------------------------------------------------------------------------------------------------------------------------|--|
| Business Name                                     | : | APON TELECOM                                                                                                                                                                                                                                                                                                                                                                                                    |  |
| Location                                          | : | Tetuljhora Bazar, Hemaetpur, Savar, Dhaka.                                                                                                                                                                                                                                                                                                                                                                      |  |
| Total Investment in BDT                           | : | BDT 2,40,000/-                                                                                                                                                                                                                                                                                                                                                                                                  |  |
| Financing                                         | : | Self BDT 1,40,000 (from existing business) 58%                                                                                                                                                                                                                                                                                                                                                                  |  |
|                                                   |   | Required Investment BDT 1,00,000(as equity) 42%                                                                                                                                                                                                                                                                                                                                                                 |  |
| Present salary/drawings from business (estimates) | • | BDT 5,000                                                                                                                                                                                                                                                                                                                                                                                                       |  |
| Proposed Salary                                   | : | BDT 5,000                                                                                                                                                                                                                                                                                                                                                                                                       |  |
| Size of shop                                      | : | 10 ft x 10 ft= 100 square ft                                                                                                                                                                                                                                                                                                                                                                                    |  |
| Security of the shop                              | : | BDT 60,000/-                                                                                                                                                                                                                                                                                                                                                                                                    |  |
| Implementation                                    | : | <ul> <li>The business is planned to be scaled up by investment in existing goods like; Rice, Oil, Pulse, Soft drinks, Noodles, cosmetics etc.</li> <li>Average 10% gain on sale.</li> <li>The business is operating by entrepreneur. Existing no employee.</li> <li>He is doing his business in rent place.</li> <li>Collects goods from Savar, Hemaetpur.</li> <li>Agreed grace period is 3 months.</li> </ul> |  |

| Investment Breakdown                       |          |          |                |  |  |  |
|--------------------------------------------|----------|----------|----------------|--|--|--|
| Particulars                                | Existing | Proposed | Proposed Total |  |  |  |
| Rice (21 x 1800)                           | 37,800   | 36,000   | 73,800         |  |  |  |
| Pulse (3 x 3,000)                          | 12,000   | 15,000   | 27,000         |  |  |  |
| Oils (80kg x 85)                           | 6,800    | 8,000    | 14,800         |  |  |  |
| Soft drinks                                | 8,000    | 10,000   | 18,000         |  |  |  |
| Cosmetics item                             | -        | 31,000   | 31,000         |  |  |  |
| Soap, Chips, Biscuit, Milk, Chocolate etc. | 30,000   | -        | 30,000         |  |  |  |
| Flaxiload                                  | 30,400   | -        | 30,400         |  |  |  |
| Fridge                                     | 15,000   | -        | 15,000         |  |  |  |
| Total                                      | 1,40,000 | 1,00,000 | 2,40,000       |  |  |  |