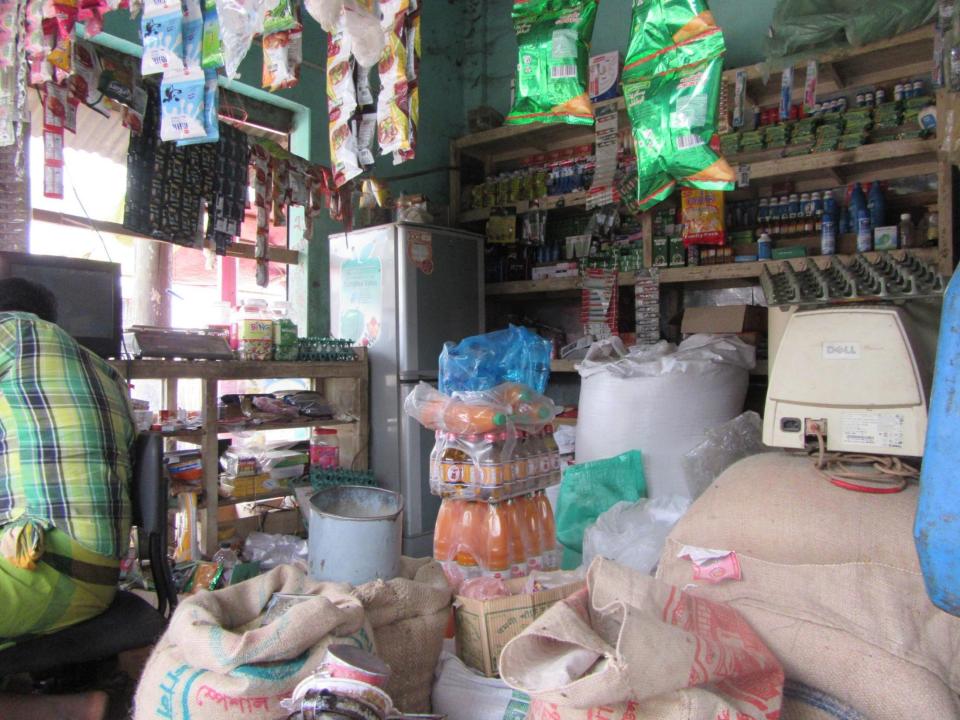

| Proposed Nobin Udyokta Business Info              |   |                                                                                                                                                                                                                                                                                                                                                                                                                 |  |
|---------------------------------------------------|---|-----------------------------------------------------------------------------------------------------------------------------------------------------------------------------------------------------------------------------------------------------------------------------------------------------------------------------------------------------------------------------------------------------------------|--|
| Business Name                                     | : | APON TELECOM                                                                                                                                                                                                                                                                                                                                                                                                    |  |
| Location                                          | : | Tetuljhora Bazar, Hemaetpur, Savar, Dhaka.                                                                                                                                                                                                                                                                                                                                                                      |  |
| Total Investment in BDT                           | : | BDT 2,40,000/-                                                                                                                                                                                                                                                                                                                                                                                                  |  |
| Financing                                         | : | Self BDT 1,40,000 (from existing business) 58%                                                                                                                                                                                                                                                                                                                                                                  |  |
|                                                   |   | Required Investment BDT 1,00,000(as equity) 42%                                                                                                                                                                                                                                                                                                                                                                 |  |
| Present salary/drawings from business (estimates) | • | BDT 5,000                                                                                                                                                                                                                                                                                                                                                                                                       |  |
| Proposed Salary                                   | : | BDT 5,000                                                                                                                                                                                                                                                                                                                                                                                                       |  |
| Size of shop                                      | : | 10 ft x 10 ft= 100 square ft                                                                                                                                                                                                                                                                                                                                                                                    |  |
| Security of the shop                              | : | BDT 60,000/-                                                                                                                                                                                                                                                                                                                                                                                                    |  |
| Implementation                                    | : | <ul> <li>The business is planned to be scaled up by investment in existing goods like; Rice, Oil, Pulse, Soft drinks, Noodles, cosmetics etc.</li> <li>Average 10% gain on sale.</li> <li>The business is operating by entrepreneur. Existing no employee.</li> <li>He is doing his business in rent place.</li> <li>Collects goods from Savar, Hemaetpur.</li> <li>Agreed grace period is 3 months.</li> </ul> |  |