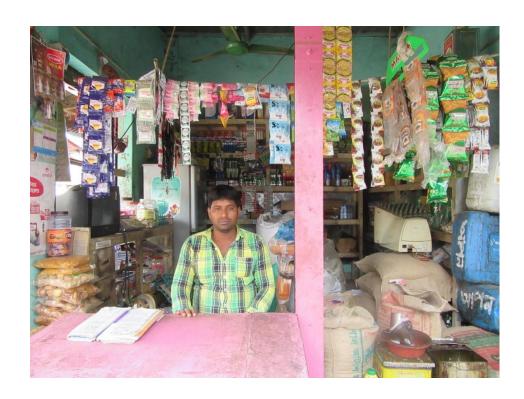

| Proposed Nobin Udyokta Business Info              |   |                                                                                                                                                                                                                                                                                                                                                                                                                 |  |
|---------------------------------------------------|---|-----------------------------------------------------------------------------------------------------------------------------------------------------------------------------------------------------------------------------------------------------------------------------------------------------------------------------------------------------------------------------------------------------------------|--|
| Business Name                                     | : | APON TELECOM                                                                                                                                                                                                                                                                                                                                                                                                    |  |
| Location                                          | : | Tetuljhora Bazar, Hemaetpur, Savar, Dhaka.                                                                                                                                                                                                                                                                                                                                                                      |  |
| Total Investment in BDT                           | : | BDT 2,40,000/-                                                                                                                                                                                                                                                                                                                                                                                                  |  |
| Financing                                         | : | Self BDT 1,40,000 (from existing business) 58%                                                                                                                                                                                                                                                                                                                                                                  |  |
|                                                   |   | Required Investment BDT 1,00,000(as equity) 42%                                                                                                                                                                                                                                                                                                                                                                 |  |
| Present salary/drawings from business (estimates) | • | BDT 5,000                                                                                                                                                                                                                                                                                                                                                                                                       |  |
| Proposed Salary                                   | : | BDT 5,000                                                                                                                                                                                                                                                                                                                                                                                                       |  |
| Size of shop                                      | : | 10 ft x 10 ft= 100 square ft                                                                                                                                                                                                                                                                                                                                                                                    |  |
| Security of the shop                              | : | BDT 60,000/-                                                                                                                                                                                                                                                                                                                                                                                                    |  |
| Implementation                                    | : | <ul> <li>The business is planned to be scaled up by investment in existing goods like; Rice, Oil, Pulse, Soft drinks, Noodles, cosmetics etc.</li> <li>Average 10% gain on sale.</li> <li>The business is operating by entrepreneur. Existing no employee.</li> <li>He is doing his business in rent place.</li> <li>Collects goods from Savar, Hemaetpur.</li> <li>Agreed grace period is 3 months.</li> </ul> |  |