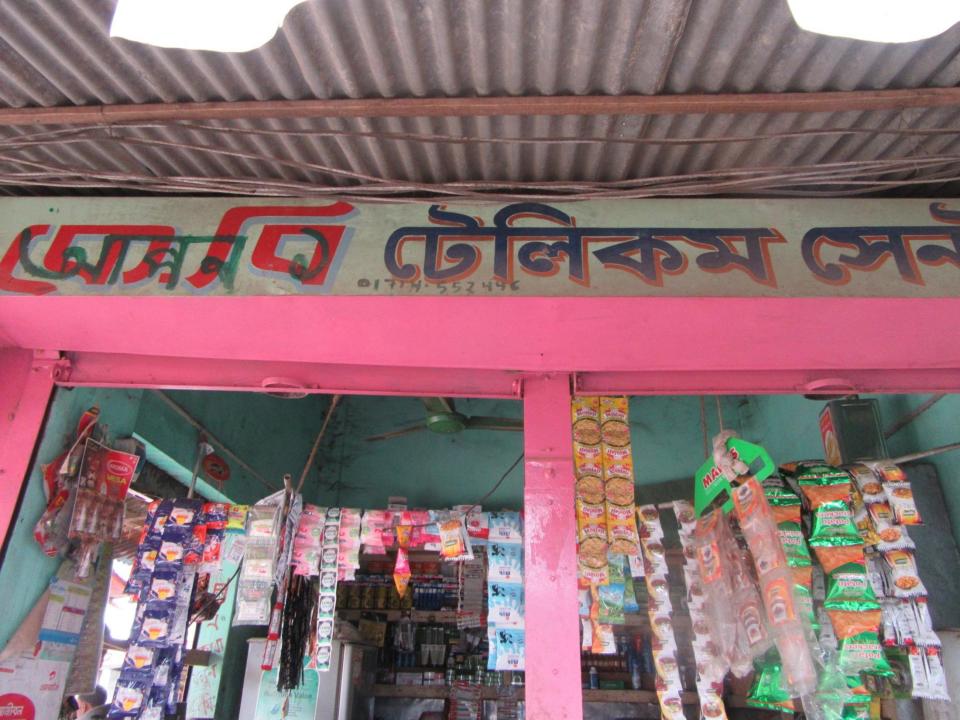

| Proposed Nobin Udyokta Business Info              |   |                                                                                                                                                                                                                                                                                                                                                                                                                 |  |
|---------------------------------------------------|---|-----------------------------------------------------------------------------------------------------------------------------------------------------------------------------------------------------------------------------------------------------------------------------------------------------------------------------------------------------------------------------------------------------------------|--|
| Business Name                                     | : | APON TELECOM                                                                                                                                                                                                                                                                                                                                                                                                    |  |
| Location                                          | : | Tetuljhora Bazar, Hemaetpur, Savar, Dhaka.                                                                                                                                                                                                                                                                                                                                                                      |  |
| Total Investment in BDT                           | : | BDT 2,40,000/-                                                                                                                                                                                                                                                                                                                                                                                                  |  |
| Financing                                         | : | Self BDT 1,40,000 (from existing business) 58%                                                                                                                                                                                                                                                                                                                                                                  |  |
|                                                   |   | Required Investment BDT 1,00,000(as equity) 42%                                                                                                                                                                                                                                                                                                                                                                 |  |
| Present salary/drawings from business (estimates) | • | BDT 5,000                                                                                                                                                                                                                                                                                                                                                                                                       |  |
| Proposed Salary                                   | : | BDT 5,000                                                                                                                                                                                                                                                                                                                                                                                                       |  |
| Size of shop                                      | : | 10 ft x 10 ft= 100 square ft                                                                                                                                                                                                                                                                                                                                                                                    |  |
| Security of the shop                              | : | BDT 60,000/-                                                                                                                                                                                                                                                                                                                                                                                                    |  |
| Implementation                                    | : | <ul> <li>The business is planned to be scaled up by investment in existing goods like; Rice, Oil, Pulse, Soft drinks, Noodles, cosmetics etc.</li> <li>Average 10% gain on sale.</li> <li>The business is operating by entrepreneur. Existing no employee.</li> <li>He is doing his business in rent place.</li> <li>Collects goods from Savar, Hemaetpur.</li> <li>Agreed grace period is 3 months.</li> </ul> |  |