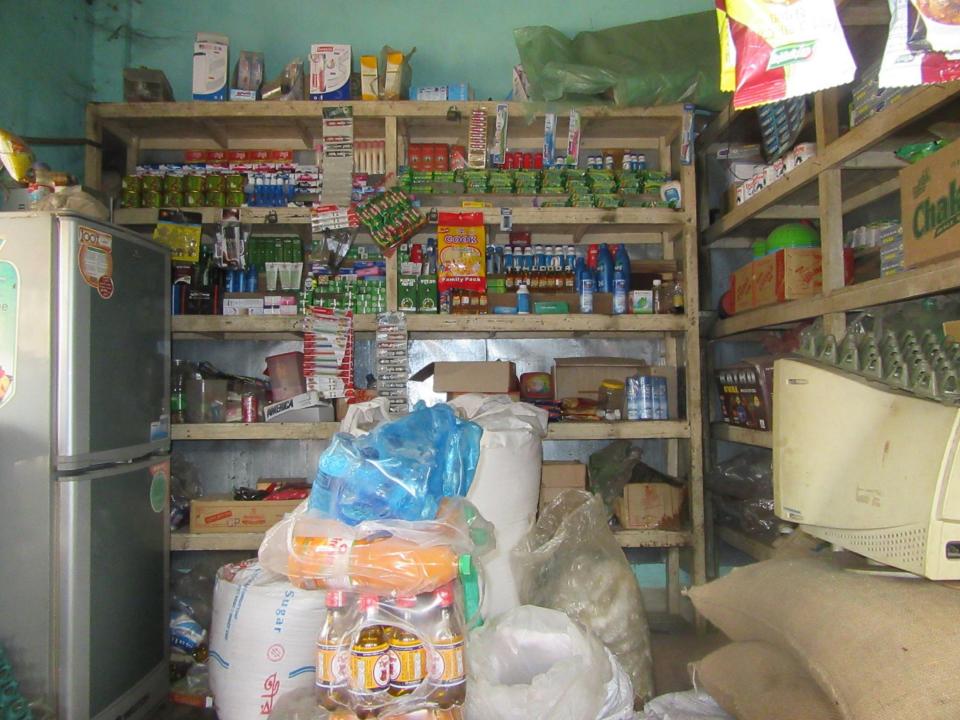

| Proposed Nobin Udyokta Business Info              |   |                                                                                                                                                                                                                                                                                                                                                                                                                 |  |
|---------------------------------------------------|---|-----------------------------------------------------------------------------------------------------------------------------------------------------------------------------------------------------------------------------------------------------------------------------------------------------------------------------------------------------------------------------------------------------------------|--|
| Business Name                                     | : | APON TELECOM                                                                                                                                                                                                                                                                                                                                                                                                    |  |
| Location                                          | : | Tetuljhora Bazar, Hemaetpur, Savar, Dhaka.                                                                                                                                                                                                                                                                                                                                                                      |  |
| Total Investment in BDT                           | : | BDT 2,40,000/-                                                                                                                                                                                                                                                                                                                                                                                                  |  |
| Financing                                         | : | Self BDT 1,40,000 (from existing business) 58%                                                                                                                                                                                                                                                                                                                                                                  |  |
|                                                   |   | Required Investment BDT 1,00,000(as equity) 42%                                                                                                                                                                                                                                                                                                                                                                 |  |
| Present salary/drawings from business (estimates) | • | BDT 5,000                                                                                                                                                                                                                                                                                                                                                                                                       |  |
| Proposed Salary                                   | : | BDT 5,000                                                                                                                                                                                                                                                                                                                                                                                                       |  |
| Size of shop                                      | : | 10 ft x 10 ft= 100 square ft                                                                                                                                                                                                                                                                                                                                                                                    |  |
| Security of the shop                              | : | BDT 60,000/-                                                                                                                                                                                                                                                                                                                                                                                                    |  |
| Implementation                                    | : | <ul> <li>The business is planned to be scaled up by investment in existing goods like; Rice, Oil, Pulse, Soft drinks, Noodles, cosmetics etc.</li> <li>Average 10% gain on sale.</li> <li>The business is operating by entrepreneur. Existing no employee.</li> <li>He is doing his business in rent place.</li> <li>Collects goods from Savar, Hemaetpur.</li> <li>Agreed grace period is 3 months.</li> </ul> |  |

| Investment Breakdown                       |          |          |                |  |  |  |
|--------------------------------------------|----------|----------|----------------|--|--|--|
| Particulars                                | Existing | Proposed | Proposed Total |  |  |  |
| Rice (21 x 1800)                           | 37,800   | 36,000   | 73,800         |  |  |  |
| Pulse (3 x 3,000)                          | 12,000   | 15,000   | 27,000         |  |  |  |
| Oils (80kg x 85)                           | 6,800    | 8,000    | 14,800         |  |  |  |
| Soft drinks                                | 8,000    | 10,000   | 18,000         |  |  |  |
| Cosmetics item                             | -        | 31,000   | 31,000         |  |  |  |
| Soap, Chips, Biscuit, Milk, Chocolate etc. | 30,000   | -        | 30,000         |  |  |  |
| Flaxiload                                  | 30,400   | -        | 30,400         |  |  |  |
| Fridge                                     | 15,000   | -        | 15,000         |  |  |  |
| Total                                      | 1,40,000 | 1,00,000 | 2,40,000       |  |  |  |