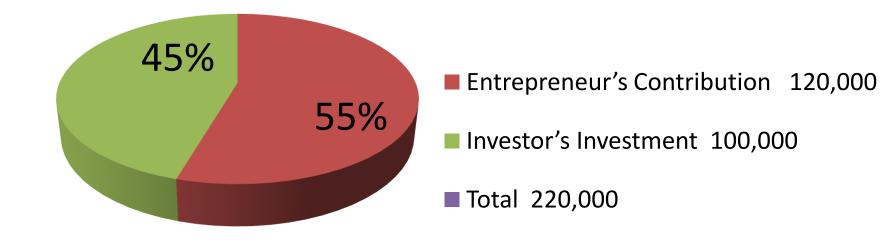

| Proposed Nobin Udyokta Business Info                 |   |                                                                                                                                                                                                                                                                                                                                                                                            |  |
|------------------------------------------------------|---|--------------------------------------------------------------------------------------------------------------------------------------------------------------------------------------------------------------------------------------------------------------------------------------------------------------------------------------------------------------------------------------------|--|
| Business Name                                        | : | LAL MIA ELECTRIC HOUSE                                                                                                                                                                                                                                                                                                                                                                     |  |
| Location                                             | : | C P M, South Kolma, Savar, Dhaka.                                                                                                                                                                                                                                                                                                                                                          |  |
| Total Investment in BDT                              | : | BDT 2,12,000/-                                                                                                                                                                                                                                                                                                                                                                             |  |
| Financing                                            | : | Self BDT 1,12,000 (from existing business) 52%                                                                                                                                                                                                                                                                                                                                             |  |
|                                                      |   | Required Investment BDT 1,00,000(as equity) 48%                                                                                                                                                                                                                                                                                                                                            |  |
| Present salary/drawings<br>from business (estimates) | : | BDT 5,000                                                                                                                                                                                                                                                                                                                                                                                  |  |
| Proposed Salary                                      | : | BDT 5,000                                                                                                                                                                                                                                                                                                                                                                                  |  |
| Size of shop                                         | : | 12 ft x 10 ft= 120 square ft                                                                                                                                                                                                                                                                                                                                                               |  |
| Security of the shop                                 | : | BDT 10,000/-                                                                                                                                                                                                                                                                                                                                                                               |  |
| Implementation                                       | : | <ul> <li>The business is planned to be scaled up by investment in existing goods like; Cable, switch, holder, board etc.</li> <li>Average 20% gain on sale.</li> <li>The business is operating by entrepreneur. Existing no employee.</li> <li>He is doing his business in rent place.</li> <li>Collects goods from Nobabpur, Savar .</li> <li>Agreed grace period is 3 months.</li> </ul> |  |

| Investment Breakdown   |          |          |                |
|------------------------|----------|----------|----------------|
| Particulars            | Existing | Proposed | Proposed Total |
| Cable (10x4000)        | 40,000   | 40,000   | 80,000         |
| Switch (20x400)        | 8,000    | 12,000   | 20,000         |
| Holder (10x400)        | 4,000    | 12,000   | 16,000         |
| Board (20x500)         | 10,000   | -        | 10,000         |
| Pipe, balb, parts etc. | 50,000   | 36,000   | 86,000         |
| Total                  | 1,12,000 | 1,00,000 | 2,12,000       |