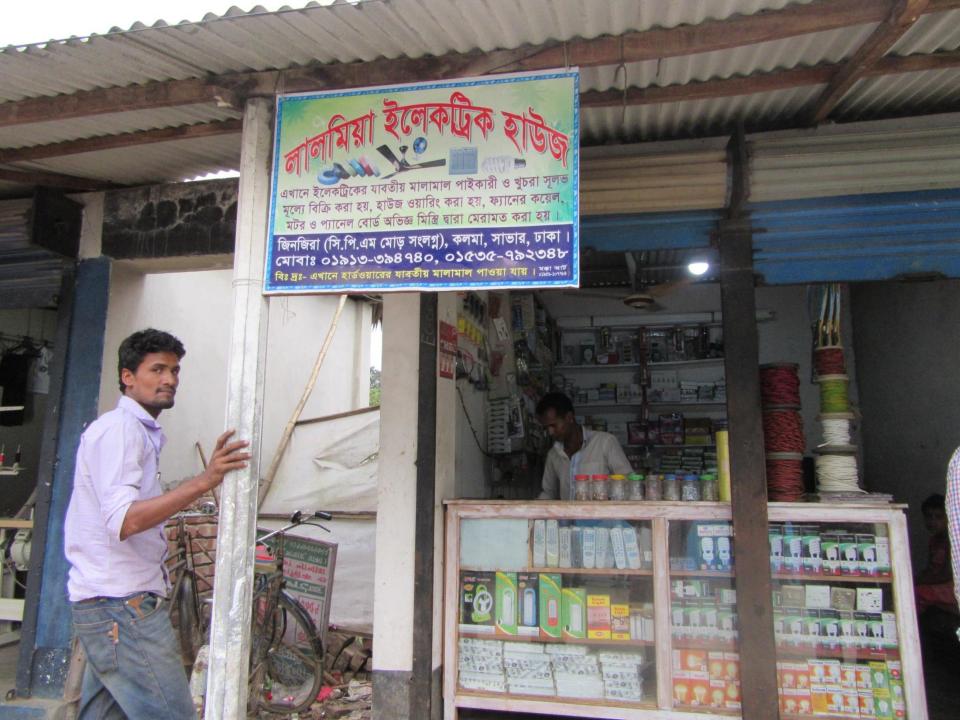

Pictures

এখানে ইলেকট্রিকের যাবতীয় মালামাল পাইকারী ও খুচরা সূলভ মূল্যে বিক্রি করা হয়, হাউজ ওয়ারিং করা হয়, ফ্যানের কয়েল, মটর ও প্যানেল বোর্ড অভিজ্ঞ মিস্ত্রি দ্বারা মেরামত করা হয়।

জিনজিরা (সি.পি.এম মোড় সংলগ্ন), কলমা, সাভার, ঢাকা। মোবাঃ ০১৯১৩-৩৯৪৭৪০, ০১৫৩৫-৭৯২৩৪৮ বিঃ দ্রঃ- এখানে হার্ডওয়ারের যাব্রতীয় মালামাল পাওয়া যায়। আয়জ্ঞার্জ