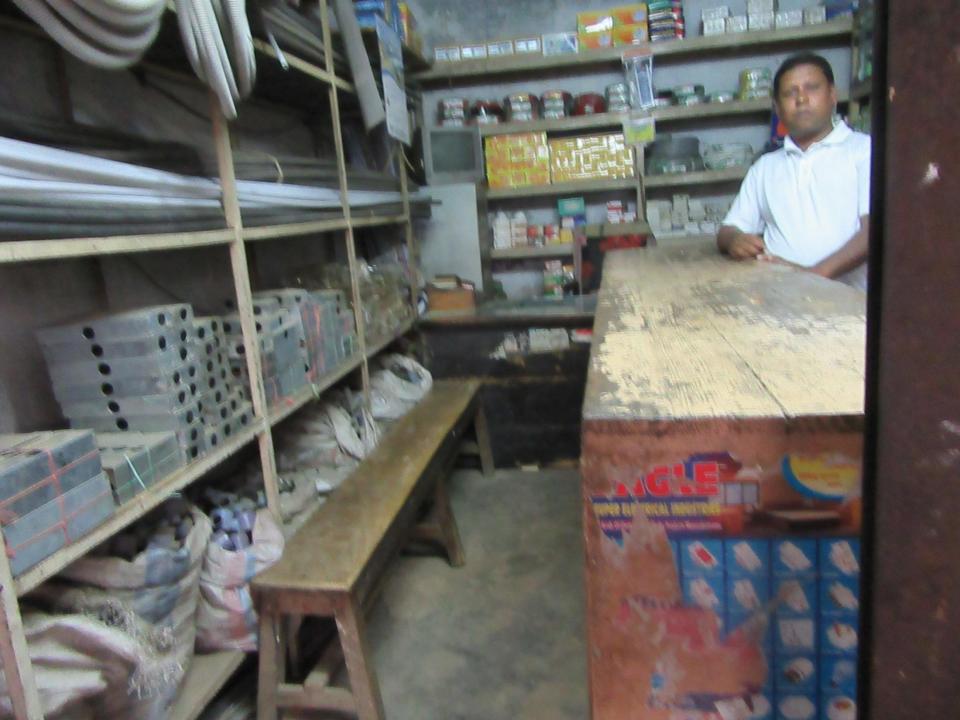

| Proposed Nobin Udyokta Business Info              |   |                                                                                                                                                                                                                                                                                                                                                                                            |  |  |
|---------------------------------------------------|---|--------------------------------------------------------------------------------------------------------------------------------------------------------------------------------------------------------------------------------------------------------------------------------------------------------------------------------------------------------------------------------------------|--|--|
| Business Name                                     | : | M/S DHOSAID ELECTRIC & ENGINERING                                                                                                                                                                                                                                                                                                                                                          |  |  |
| Location                                          | : | Dhosaid, Savar, Dhaka.                                                                                                                                                                                                                                                                                                                                                                     |  |  |
| Total Investment in BDT                           | : | BDT 3,96,000/-                                                                                                                                                                                                                                                                                                                                                                             |  |  |
| Financing                                         | : | Self BDT 2,46,000 (from existing business) 62% Required Investment BDT 1,50,000(as equity) 38%                                                                                                                                                                                                                                                                                             |  |  |
| Present salary/drawings from business (estimates) | : | BDT 5,000                                                                                                                                                                                                                                                                                                                                                                                  |  |  |
| Proposed Salary                                   | : | BDT 5,000                                                                                                                                                                                                                                                                                                                                                                                  |  |  |
| Size of shop                                      | : | 15 ft x 12 ft= 180 square ft                                                                                                                                                                                                                                                                                                                                                               |  |  |
| Security of the shop                              | : | BDT 1,00,000/-                                                                                                                                                                                                                                                                                                                                                                             |  |  |
| Implementation                                    | : | <ul> <li>The business is planned to be scaled up by investment in existing goods like; Cable, Switch, Surcite, Pipe, Board etc.</li> <li>Average 20% gain on sale.</li> <li>The business is operating by entrepreneur. Existing one employee.</li> <li>He is doing his business in rent place.</li> <li>Collects goods from Nababpur.</li> <li>Agreed grace period is 3 months.</li> </ul> |  |  |

| Existing Business (BDT)           |       |         |           |  |
|-----------------------------------|-------|---------|-----------|--|
| Particular                        | Daily | Monthly | Yearly    |  |
| Revenue (sales)                   |       |         |           |  |
| Electric item                     | 3,200 | 96,000  | 11,52,000 |  |
| Total Sales (A)                   | 3,200 | 96,000  | 11,52,000 |  |
| Less. Variable Expense            |       |         |           |  |
| Electric item                     | 2,560 | 76,800  | 9,21,600  |  |
| Total variable Expense (B)        | 3,560 | 76,800  | 9,21,600  |  |
| Contribution Margin (CM) [C=(A-B) | 640   | 19,200  | 2,30,400  |  |
| Less. Fixed Expense               |       |         |           |  |
| Rent                              |       | 2,000   | 24,000    |  |
| Electricity Bill                  |       | 1,000   | 12,000    |  |
| Transportation                    |       | 1,000   | 12,000    |  |
| Generator                         |       | 150     | 1,800     |  |
| Guard                             |       | 100     | 1,200     |  |
| Mobile Bill                       |       | 300     | 3,600     |  |
| Salary (Employee)                 |       | 3,000   | 36,000    |  |
| Salary (self)                     |       | 5,000   | 60,000    |  |
|                                   |       |         |           |  |

12,550

6,650

1,50,600

79,800

**Total fixed Cost (D)** 

Net Profit (E) [C-D)

| Investment Breakdown                         |          |          |          |  |  |  |
|----------------------------------------------|----------|----------|----------|--|--|--|
| Particulars Existing Proposed Proposed Total |          |          |          |  |  |  |
| Cable ( 25 coal x 3500)                      | 87,500   | 70,000   | 1,57,500 |  |  |  |
| Switch (40 Bundle x 400)                     | 16,000   | 8,000    | 24,000   |  |  |  |
| Surcite Beker (25 x 400)                     | 10,000   | 10,000   | 20,000   |  |  |  |
| Energy Bulb (150 pcs x 300)                  | 45,000   | 12,000   | 57,000   |  |  |  |
| Pipe (2,000 fit x 35)                        | 70,000   | 50,000   | 1,20,000 |  |  |  |
| Board (35 x 500)                             | 17,500   | -        | 17,500   |  |  |  |
| Total                                        | 2,46,000 | 1,50,000 | 3,96,000 |  |  |  |