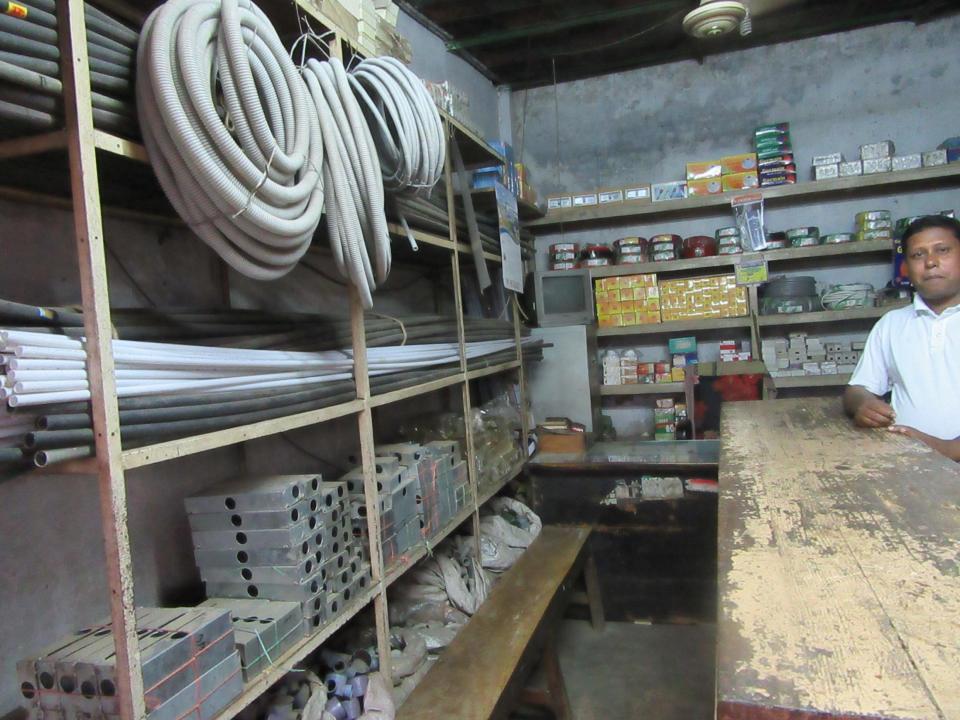

| Proposed Nobin Udyokta Business Info              |   |                                                                                                                                                                                                                                                                                                                                                                                            |  |  |
|---------------------------------------------------|---|--------------------------------------------------------------------------------------------------------------------------------------------------------------------------------------------------------------------------------------------------------------------------------------------------------------------------------------------------------------------------------------------|--|--|
| Business Name                                     | : | M/S DHOSAID ELECTRIC & ENGINERING                                                                                                                                                                                                                                                                                                                                                          |  |  |
| Location                                          | : | Dhosaid, Savar, Dhaka.                                                                                                                                                                                                                                                                                                                                                                     |  |  |
| Total Investment in BDT                           | : | BDT 3,96,000/-                                                                                                                                                                                                                                                                                                                                                                             |  |  |
| Financing                                         | : | Self BDT 2,46,000 (from existing business) 62% Required Investment BDT 1,50,000(as equity) 38%                                                                                                                                                                                                                                                                                             |  |  |
| Present salary/drawings from business (estimates) | : | BDT 5,000                                                                                                                                                                                                                                                                                                                                                                                  |  |  |
| Proposed Salary                                   | : | BDT 5,000                                                                                                                                                                                                                                                                                                                                                                                  |  |  |
| Size of shop                                      | : | 15 ft x 12 ft= 180 square ft                                                                                                                                                                                                                                                                                                                                                               |  |  |
| Security of the shop                              | : | BDT 1,00,000/-                                                                                                                                                                                                                                                                                                                                                                             |  |  |
| Implementation                                    | : | <ul> <li>The business is planned to be scaled up by investment in existing goods like; Cable, Switch, Surcite, Pipe, Board etc.</li> <li>Average 20% gain on sale.</li> <li>The business is operating by entrepreneur. Existing one employee.</li> <li>He is doing his business in rent place.</li> <li>Collects goods from Nababpur.</li> <li>Agreed grace period is 3 months.</li> </ul> |  |  |

| Existing Business (BDT)           |       |         |           |  |
|-----------------------------------|-------|---------|-----------|--|
| Particular                        | Daily | Monthly | Yearly    |  |
| Revenue (sales)                   |       |         |           |  |
| Electric item                     | 3,200 | 96,000  | 11,52,000 |  |
| Total Sales (A)                   | 3,200 | 96,000  | 11,52,000 |  |
| Less. Variable Expense            |       |         |           |  |
| Electric item                     | 2,560 | 76,800  | 9,21,600  |  |
| Total variable Expense (B)        | 3,560 | 76,800  | 9,21,600  |  |
| Contribution Margin (CM) [C=(A-B) | 640   | 19,200  | 2,30,400  |  |
| Less. Fixed Expense               |       |         |           |  |
| Rent                              |       | 2,000   | 24,000    |  |
| Electricity Bill                  |       | 1,000   | 12,000    |  |
| Transportation                    |       | 1,000   | 12,000    |  |
| Generator                         |       | 150     | 1,800     |  |
| Guard                             |       | 100     | 1,200     |  |
| Mobile Bill                       |       | 300     | 3,600     |  |
| Salary (Employee)                 |       | 3,000   | 36,000    |  |
| Salary (self)                     |       | 5,000   | 60,000    |  |
|                                   |       |         |           |  |

12,550

6,650

1,50,600

79,800

**Total fixed Cost (D)** 

Net Profit (E) [C-D)

| Investment Breakdown                         |          |          |          |  |  |  |
|----------------------------------------------|----------|----------|----------|--|--|--|
| Particulars Existing Proposed Proposed Total |          |          |          |  |  |  |
| Cable ( 25 coal x 3500)                      | 87,500   | 70,000   | 1,57,500 |  |  |  |
| Switch (40 Bundle x 400)                     | 16,000   | 8,000    | 24,000   |  |  |  |
| Surcite Beker (25 x 400)                     | 10,000   | 10,000   | 20,000   |  |  |  |
| Energy Bulb (150 pcs x 300)                  | 45,000   | 12,000   | 57,000   |  |  |  |
| Pipe (2,000 fit x 35)                        | 70,000   | 50,000   | 1,20,000 |  |  |  |
| Board (35 x 500)                             | 17,500   | -        | 17,500   |  |  |  |
| Total                                        | 2,46,000 | 1,50,000 | 3,96,000 |  |  |  |