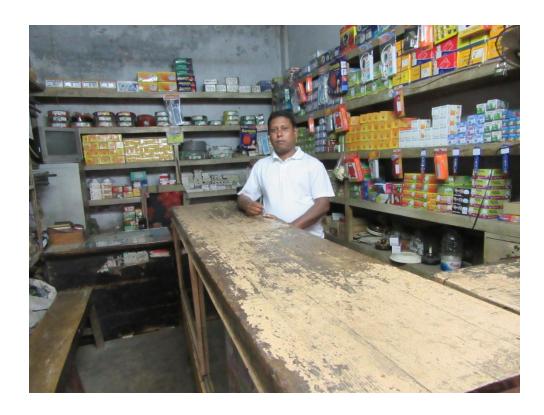

| Proposed Nobin Udyokta Business Info              |   |                                                                                                                                                                                                                                                                                                                                                                                            |  |  |
|---------------------------------------------------|---|--------------------------------------------------------------------------------------------------------------------------------------------------------------------------------------------------------------------------------------------------------------------------------------------------------------------------------------------------------------------------------------------|--|--|
| Business Name                                     | : | M/S DHOSAID ELECTRIC & ENGINERING                                                                                                                                                                                                                                                                                                                                                          |  |  |
| Location                                          | : | Dhosaid, Savar, Dhaka.                                                                                                                                                                                                                                                                                                                                                                     |  |  |
| Total Investment in BDT                           | : | BDT 3,96,000/-                                                                                                                                                                                                                                                                                                                                                                             |  |  |
| Financing                                         | : | Self BDT 2,46,000 (from existing business) 62% Required Investment BDT 1,50,000(as equity) 38%                                                                                                                                                                                                                                                                                             |  |  |
| Present salary/drawings from business (estimates) | : | BDT 5,000                                                                                                                                                                                                                                                                                                                                                                                  |  |  |
| Proposed Salary                                   | : | BDT 5,000                                                                                                                                                                                                                                                                                                                                                                                  |  |  |
| Size of shop                                      | : | 15 ft x 12 ft= 180 square ft                                                                                                                                                                                                                                                                                                                                                               |  |  |
| Security of the shop                              | : | BDT 1,00,000/-                                                                                                                                                                                                                                                                                                                                                                             |  |  |
| Implementation                                    | : | <ul> <li>The business is planned to be scaled up by investment in existing goods like; Cable, Switch, Surcite, Pipe, Board etc.</li> <li>Average 20% gain on sale.</li> <li>The business is operating by entrepreneur. Existing one employee.</li> <li>He is doing his business in rent place.</li> <li>Collects goods from Nababpur.</li> <li>Agreed grace period is 3 months.</li> </ul> |  |  |