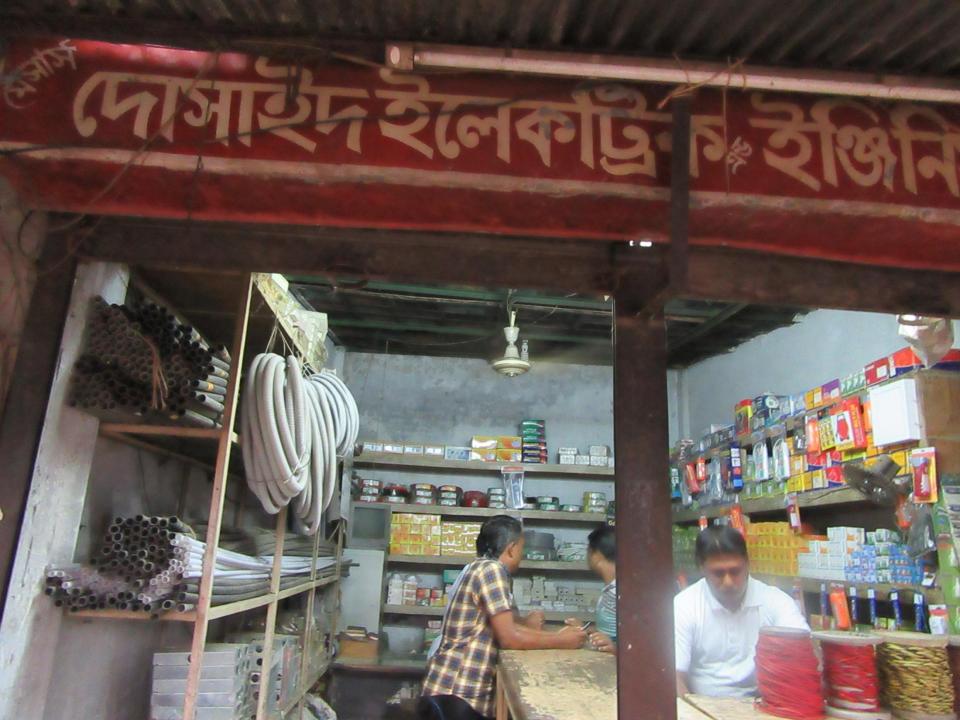

### Proposed NU Business Name: M/S DHOSAID ELECTRIC & ENGINERING

Project identification and prepared by: Shahin Mia, Ashulia Unit, Dhaka

Project verified by: Md. Rofiqul Islam

| Brief Bio of The Proposed Nobin Udyokta                                                                                                              |       |                                                                                                                                                                                      |  |
|------------------------------------------------------------------------------------------------------------------------------------------------------|-------|--------------------------------------------------------------------------------------------------------------------------------------------------------------------------------------|--|
| Name                                                                                                                                                 | :     | MD. ALMAS UDDIN                                                                                                                                                                      |  |
| Age                                                                                                                                                  | :     | 12/12/1982 ( 34 Years)                                                                                                                                                               |  |
| Education, till to date                                                                                                                              | :     | S. S. C                                                                                                                                                                              |  |
| Marital status                                                                                                                                       | :     | Married                                                                                                                                                                              |  |
| Children                                                                                                                                             | :     | 01 Son, 01 Daughter.                                                                                                                                                                 |  |
| No. of siblings:                                                                                                                                     | :     | 03Brothers & 01 Sister                                                                                                                                                               |  |
| Address                                                                                                                                              | :     | Vill: South Charabagh, P.O:Ashulia, P.S: Savar, Dist: Dhaka                                                                                                                          |  |
| Parent's and GB related Info (i) Who is GB member (ii) Mother's name (iii) Father's name (iv) GB member's info                                       | : : : | Mother Father  MALEKA BEGUM  MD. A. KHALEK MIAH  Branch: Shovapur, Centre # 06(Female),  Member ID: 4715/1, Group No: 07  Member since: 08-03-2011 (5Years)  First loan: BDT 5,000/- |  |
| Further Information:  (v) Who pays GB loan installment  (vi) Mobile lady  (vii) Grameen Education Loan  (viii) Any other loan like GB,  BRAC ASA etc | :     | Existing loan: BDT 15,000/- Outstanding loan: BDT 14,340/- Mother Yes No No                                                                                                          |  |

| Proposed Nobin Udyokta Business Info              |   |                                                                                                                                                                                                                                                                                                                                                                                            |  |  |
|---------------------------------------------------|---|--------------------------------------------------------------------------------------------------------------------------------------------------------------------------------------------------------------------------------------------------------------------------------------------------------------------------------------------------------------------------------------------|--|--|
| Business Name                                     | : | M/S DHOSAID ELECTRIC & ENGINERING                                                                                                                                                                                                                                                                                                                                                          |  |  |
| Location                                          | : | Dhosaid, Savar, Dhaka.                                                                                                                                                                                                                                                                                                                                                                     |  |  |
| Total Investment in BDT                           | : | BDT 3,96,000/-                                                                                                                                                                                                                                                                                                                                                                             |  |  |
| Financing                                         | : | Self BDT 2,46,000 (from existing business) 62% Required Investment BDT 1,50,000(as equity) 38%                                                                                                                                                                                                                                                                                             |  |  |
| Present salary/drawings from business (estimates) | : | BDT 5,000                                                                                                                                                                                                                                                                                                                                                                                  |  |  |
| Proposed Salary                                   | : | BDT 5,000                                                                                                                                                                                                                                                                                                                                                                                  |  |  |
| Size of shop                                      | : | 15 ft x 12 ft= 180 square ft                                                                                                                                                                                                                                                                                                                                                               |  |  |
| Security of the shop                              | : | BDT 1,00,000/-                                                                                                                                                                                                                                                                                                                                                                             |  |  |
| Implementation                                    | : | <ul> <li>The business is planned to be scaled up by investment in existing goods like; Cable, Switch, Surcite, Pipe, Board etc.</li> <li>Average 20% gain on sale.</li> <li>The business is operating by entrepreneur. Existing one employee.</li> <li>He is doing his business in rent place.</li> <li>Collects goods from Nababpur.</li> <li>Agreed grace period is 3 months.</li> </ul> |  |  |