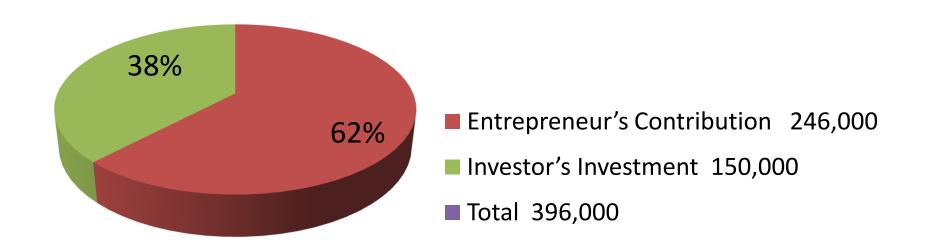

| Proposed Nobin Udyokta Business Info              |   |                                                                                                                                                                                                                                                                                                                                                                                            |  |  |
|---------------------------------------------------|---|--------------------------------------------------------------------------------------------------------------------------------------------------------------------------------------------------------------------------------------------------------------------------------------------------------------------------------------------------------------------------------------------|--|--|
| Business Name                                     | : | M/S DHOSAID ELECTRIC & ENGINERING                                                                                                                                                                                                                                                                                                                                                          |  |  |
| Location                                          | : | Dhosaid, Savar, Dhaka.                                                                                                                                                                                                                                                                                                                                                                     |  |  |
| Total Investment in BDT                           | : | BDT 3,96,000/-                                                                                                                                                                                                                                                                                                                                                                             |  |  |
| Financing                                         | : | Self BDT 2,46,000 (from existing business) 62% Required Investment BDT 1,50,000(as equity) 38%                                                                                                                                                                                                                                                                                             |  |  |
| Present salary/drawings from business (estimates) | : | BDT 5,000                                                                                                                                                                                                                                                                                                                                                                                  |  |  |
| Proposed Salary                                   | : | BDT 5,000                                                                                                                                                                                                                                                                                                                                                                                  |  |  |
| Size of shop                                      | : | 15 ft x 12 ft= 180 square ft                                                                                                                                                                                                                                                                                                                                                               |  |  |
| Security of the shop                              | : | BDT 1,00,000/-                                                                                                                                                                                                                                                                                                                                                                             |  |  |
| Implementation                                    | : | <ul> <li>The business is planned to be scaled up by investment in existing goods like; Cable, Switch, Surcite, Pipe, Board etc.</li> <li>Average 20% gain on sale.</li> <li>The business is operating by entrepreneur. Existing one employee.</li> <li>He is doing his business in rent place.</li> <li>Collects goods from Nababpur.</li> <li>Agreed grace period is 3 months.</li> </ul> |  |  |

12,550

6,650

1,50,600

79,800

**Total fixed Cost (D)** 

Net Profit (E) [C-D)

| Investment Breakdown                         |          |          |          |  |  |  |
|----------------------------------------------|----------|----------|----------|--|--|--|
| Particulars Existing Proposed Proposed Total |          |          |          |  |  |  |
| Cable ( 25 coal x 3500)                      | 87,500   | 70,000   | 1,57,500 |  |  |  |
| Switch (40 Bundle x 400)                     | 16,000   | 8,000    | 24,000   |  |  |  |
| Surcite Beker (25 x 400)                     | 10,000   | 10,000   | 20,000   |  |  |  |
| Energy Bulb (150 pcs x 300)                  | 45,000   | 12,000   | 57,000   |  |  |  |
| Pipe (2,000 fit x 35)                        | 70,000   | 50,000   | 1,20,000 |  |  |  |
| Board (35 x 500)                             | 17,500   | -        | 17,500   |  |  |  |
| Total                                        | 2,46,000 | 1,50,000 | 3,96,000 |  |  |  |