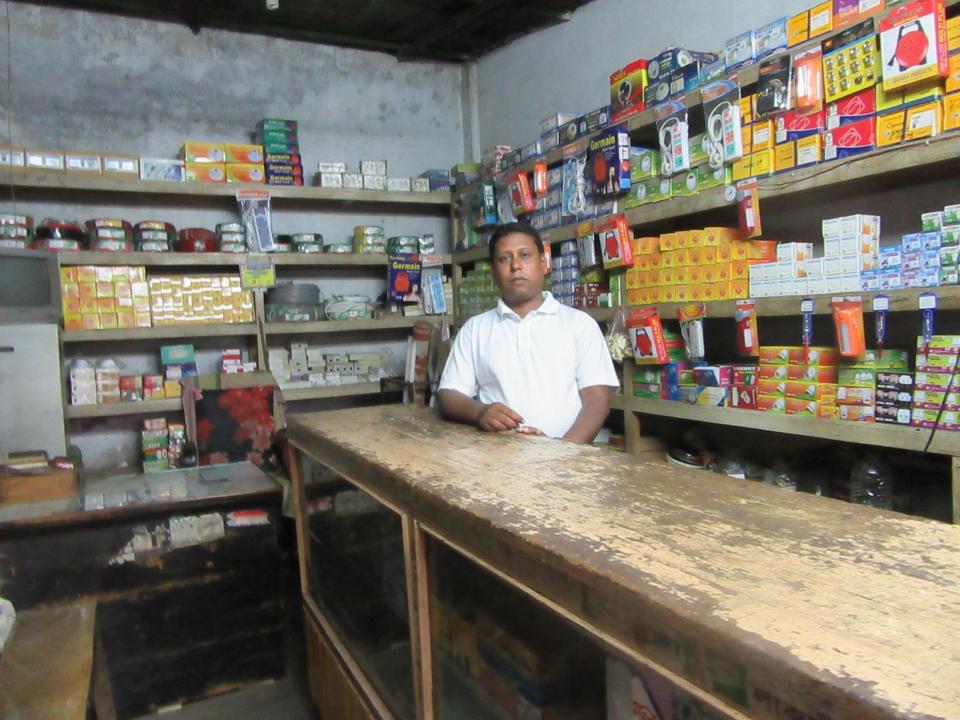

| Proposed Nobin Udyokta Business Info              |   |                                                                                                                                                                                                                                                                                                                                                                                            |  |  |
|---------------------------------------------------|---|--------------------------------------------------------------------------------------------------------------------------------------------------------------------------------------------------------------------------------------------------------------------------------------------------------------------------------------------------------------------------------------------|--|--|
| Business Name                                     | : | M/S DHOSAID ELECTRIC & ENGINERING                                                                                                                                                                                                                                                                                                                                                          |  |  |
| Location                                          | : | Dhosaid, Savar, Dhaka.                                                                                                                                                                                                                                                                                                                                                                     |  |  |
| Total Investment in BDT                           | : | BDT 3,96,000/-                                                                                                                                                                                                                                                                                                                                                                             |  |  |
| Financing                                         | : | Self BDT 2,46,000 (from existing business) 62% Required Investment BDT 1,50,000(as equity) 38%                                                                                                                                                                                                                                                                                             |  |  |
| Present salary/drawings from business (estimates) | : | BDT 5,000                                                                                                                                                                                                                                                                                                                                                                                  |  |  |
| Proposed Salary                                   | : | BDT 5,000                                                                                                                                                                                                                                                                                                                                                                                  |  |  |
| Size of shop                                      | : | 15 ft x 12 ft= 180 square ft                                                                                                                                                                                                                                                                                                                                                               |  |  |
| Security of the shop                              | : | BDT 1,00,000/-                                                                                                                                                                                                                                                                                                                                                                             |  |  |
| Implementation                                    | : | <ul> <li>The business is planned to be scaled up by investment in existing goods like; Cable, Switch, Surcite, Pipe, Board etc.</li> <li>Average 20% gain on sale.</li> <li>The business is operating by entrepreneur. Existing one employee.</li> <li>He is doing his business in rent place.</li> <li>Collects goods from Nababpur.</li> <li>Agreed grace period is 3 months.</li> </ul> |  |  |

| Existing Business (BDT)           |       |         |           |  |
|-----------------------------------|-------|---------|-----------|--|
| Particular                        | Daily | Monthly | Yearly    |  |
| Revenue (sales)                   |       |         |           |  |
| Electric item                     | 3,200 | 96,000  | 11,52,000 |  |
| Total Sales (A)                   | 3,200 | 96,000  | 11,52,000 |  |
| Less. Variable Expense            |       |         |           |  |
| Electric item                     | 2,560 | 76,800  | 9,21,600  |  |
| Total variable Expense (B)        | 3,560 | 76,800  | 9,21,600  |  |
| Contribution Margin (CM) [C=(A-B) | 640   | 19,200  | 2,30,400  |  |
| Less. Fixed Expense               |       |         |           |  |
| Rent                              |       | 2,000   | 24,000    |  |
| Electricity Bill                  |       | 1,000   | 12,000    |  |
| Transportation                    |       | 1,000   | 12,000    |  |
| Generator                         |       | 150     | 1,800     |  |
| Guard                             |       | 100     | 1,200     |  |
| Mobile Bill                       |       | 300     | 3,600     |  |
| Salary (Employee)                 |       | 3,000   | 36,000    |  |
| Salary (self)                     |       | 5,000   | 60,000    |  |
|                                   |       |         |           |  |

12,550

6,650

1,50,600

79,800

**Total fixed Cost (D)** 

Net Profit (E) [C-D)

| Investment Breakdown                         |          |          |          |  |  |  |
|----------------------------------------------|----------|----------|----------|--|--|--|
| Particulars Existing Proposed Proposed Total |          |          |          |  |  |  |
| Cable ( 25 coal x 3500)                      | 87,500   | 70,000   | 1,57,500 |  |  |  |
| Switch (40 Bundle x 400)                     | 16,000   | 8,000    | 24,000   |  |  |  |
| Surcite Beker (25 x 400)                     | 10,000   | 10,000   | 20,000   |  |  |  |
| Energy Bulb (150 pcs x 300)                  | 45,000   | 12,000   | 57,000   |  |  |  |
| Pipe (2,000 fit x 35)                        | 70,000   | 50,000   | 1,20,000 |  |  |  |
| Board (35 x 500)                             | 17,500   | -        | 17,500   |  |  |  |
| Total                                        | 2,46,000 | 1,50,000 | 3,96,000 |  |  |  |