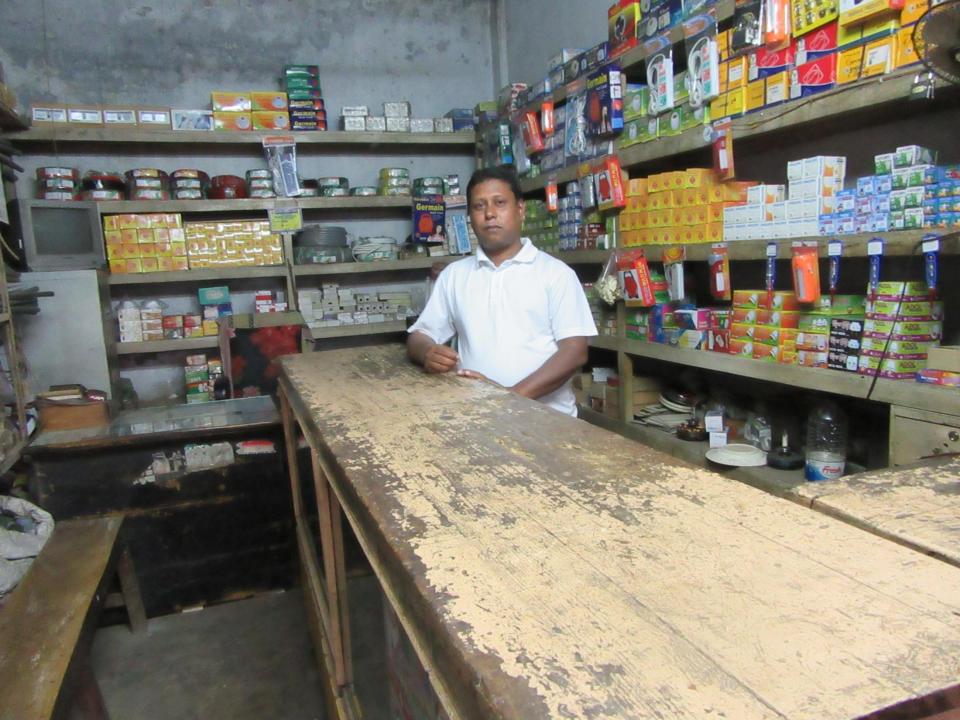

| Proposed Nobin Udyokta Business Info              |   |                                                                                                                                                                                                                                                                                                                                                                                            |  |  |
|---------------------------------------------------|---|--------------------------------------------------------------------------------------------------------------------------------------------------------------------------------------------------------------------------------------------------------------------------------------------------------------------------------------------------------------------------------------------|--|--|
| Business Name                                     | : | M/S DHOSAID ELECTRIC & ENGINERING                                                                                                                                                                                                                                                                                                                                                          |  |  |
| Location                                          | : | Dhosaid, Savar, Dhaka.                                                                                                                                                                                                                                                                                                                                                                     |  |  |
| Total Investment in BDT                           | : | BDT 3,96,000/-                                                                                                                                                                                                                                                                                                                                                                             |  |  |
| Financing                                         | : | Self BDT 2,46,000 (from existing business) 62% Required Investment BDT 1,50,000(as equity) 38%                                                                                                                                                                                                                                                                                             |  |  |
| Present salary/drawings from business (estimates) | : | BDT 5,000                                                                                                                                                                                                                                                                                                                                                                                  |  |  |
| Proposed Salary                                   | : | BDT 5,000                                                                                                                                                                                                                                                                                                                                                                                  |  |  |
| Size of shop                                      | : | 15 ft x 12 ft= 180 square ft                                                                                                                                                                                                                                                                                                                                                               |  |  |
| Security of the shop                              | : | BDT 1,00,000/-                                                                                                                                                                                                                                                                                                                                                                             |  |  |
| Implementation                                    | : | <ul> <li>The business is planned to be scaled up by investment in existing goods like; Cable, Switch, Surcite, Pipe, Board etc.</li> <li>Average 20% gain on sale.</li> <li>The business is operating by entrepreneur. Existing one employee.</li> <li>He is doing his business in rent place.</li> <li>Collects goods from Nababpur.</li> <li>Agreed grace period is 3 months.</li> </ul> |  |  |