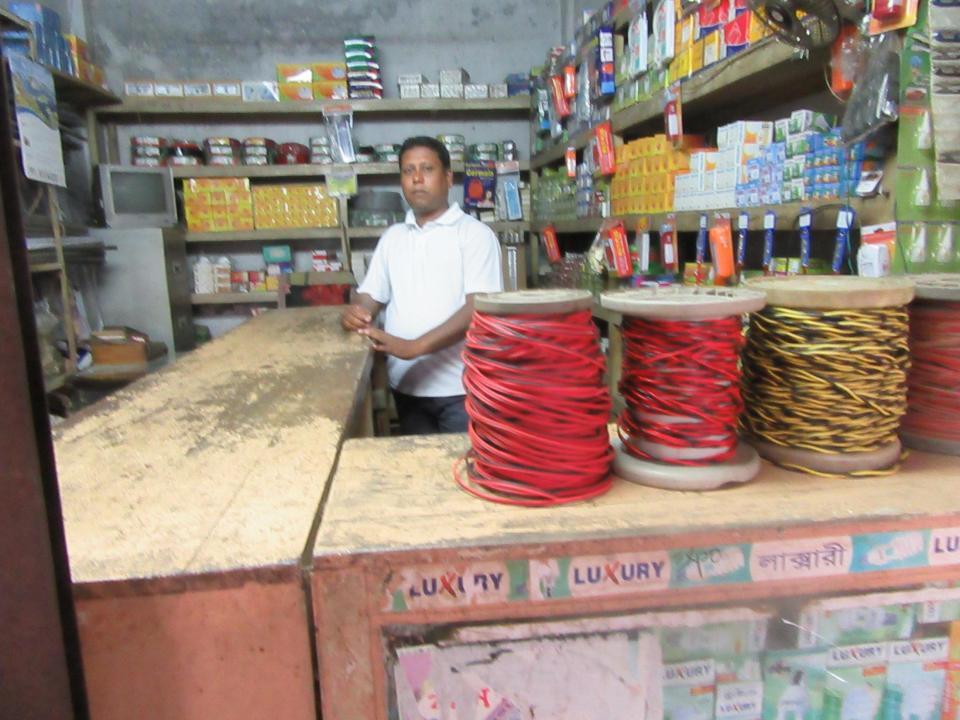

| Proposed Nobin Udyokta Business Info              |   |                                                                                                                                                                                                                                                                                                                                                                                            |  |  |
|---------------------------------------------------|---|--------------------------------------------------------------------------------------------------------------------------------------------------------------------------------------------------------------------------------------------------------------------------------------------------------------------------------------------------------------------------------------------|--|--|
| Business Name                                     | : | M/S DHOSAID ELECTRIC & ENGINERING                                                                                                                                                                                                                                                                                                                                                          |  |  |
| Location                                          | : | Dhosaid, Savar, Dhaka.                                                                                                                                                                                                                                                                                                                                                                     |  |  |
| Total Investment in BDT                           | : | BDT 3,96,000/-                                                                                                                                                                                                                                                                                                                                                                             |  |  |
| Financing                                         | : | Self BDT 2,46,000 (from existing business) 62% Required Investment BDT 1,50,000(as equity) 38%                                                                                                                                                                                                                                                                                             |  |  |
| Present salary/drawings from business (estimates) | : | BDT 5,000                                                                                                                                                                                                                                                                                                                                                                                  |  |  |
| Proposed Salary                                   | : | BDT 5,000                                                                                                                                                                                                                                                                                                                                                                                  |  |  |
| Size of shop                                      | : | 15 ft x 12 ft= 180 square ft                                                                                                                                                                                                                                                                                                                                                               |  |  |
| Security of the shop                              | : | BDT 1,00,000/-                                                                                                                                                                                                                                                                                                                                                                             |  |  |
| Implementation                                    | : | <ul> <li>The business is planned to be scaled up by investment in existing goods like; Cable, Switch, Surcite, Pipe, Board etc.</li> <li>Average 20% gain on sale.</li> <li>The business is operating by entrepreneur. Existing one employee.</li> <li>He is doing his business in rent place.</li> <li>Collects goods from Nababpur.</li> <li>Agreed grace period is 3 months.</li> </ul> |  |  |