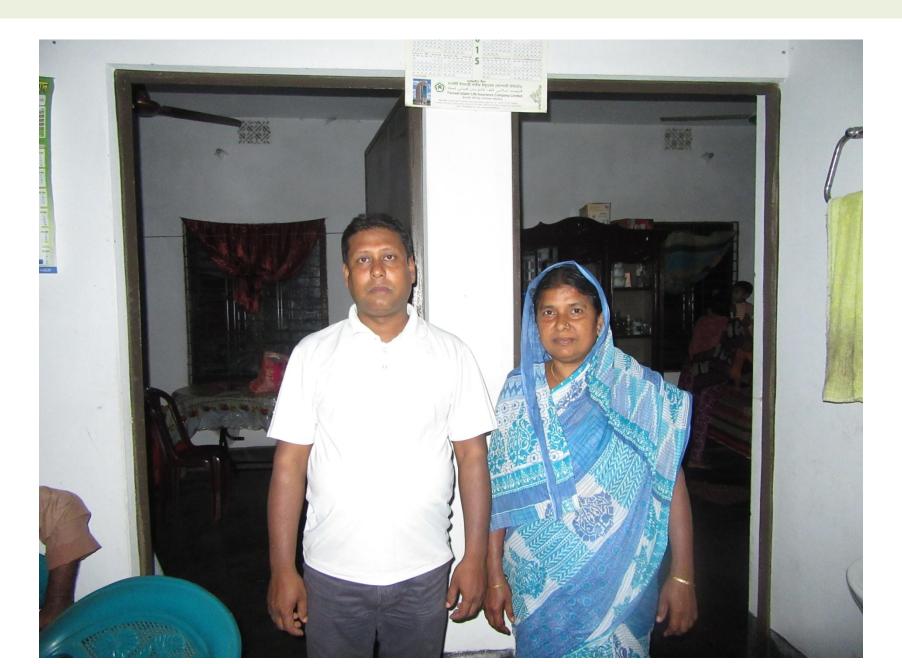

মিয়া সাং- চারাবাগ, পোঃ আতলিয়া, জেলাঃ ঢাকা, জাতীয়তা ঃ বাংলাদেশী, ধর্ম ঃ ইসলাম, পেশাঃ ব্যবসা ।

\*\* দ্বিতীয় পক্ষ

পরম করুনাময় আল্লাহ তালার নাম স্মরণ করিয়া অত্র দোকান ভাড়ার চুক্তিনামা প্রাক্ত ক্রিলাম। দোকান ঘরটি আমি প্রথম পক্ষ মালিক অদ্যরোজ হাজিরান



গণপুজাতন্ত্রী বাংলাদেশ সরকার Government of the People's Republic of Bangladesh NATIONAL ID CARD / ভাতীর পরিচর পর



নাম: মোঃ আলমাছ উদীন Name: Md Almas Uddin

পিতা: মোঃ আঃ খালেক মিয়া

মাতা: মালেকা বেগম

Date of Birth: 12 Dec 1982

ID NO: 2617218953082

এই কার্ডটি গণগুলাতন্ত্রী বাংলাদেশ সরকারের সম্পত্তি। কার্ডটি ব্যবহারকারী ব্যক্তীত অস জোৰাও পাওয়া পেলে দিকটছ্ পোঁই অফিলে জনা দেয়ার জন্য অনুবোধ করা বুলা। ঠিকানা: রাজ নং/নাম: চারাবাদ, দক্ষিণপাড়া, ভাকম্বর: আত্দিরা - ১৩৪১, সাতার,

बरक्त अन्त / Blood Group: O+

Robbing

## **FAMILY PICTURE**