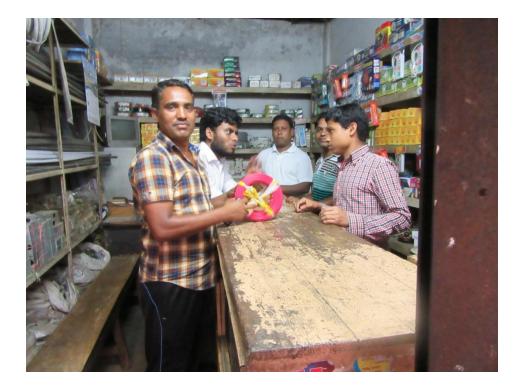

#### Proposed NU Business Name: M/S KOFIL GENERAL STORE



Project identification and prepared by: Md. Asif Istear, Ashulia Unit, Dhaka

Project verified by: Md. Rofiqul Islam



| Brief Bio of The Proposed Nobin Udyokta                                                                                                                        |    |                                                                                                                                                                                                                        |  |  |
|----------------------------------------------------------------------------------------------------------------------------------------------------------------|----|------------------------------------------------------------------------------------------------------------------------