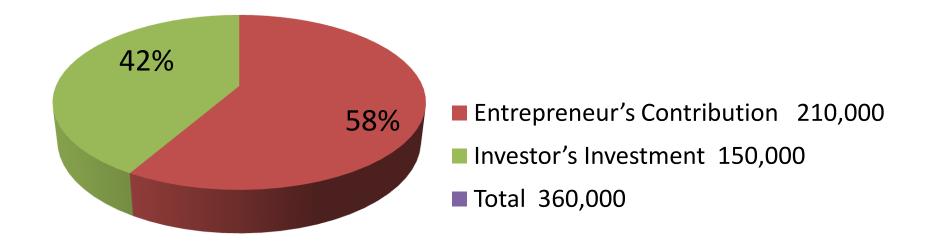

| Proposed Nobin Udyokta Business Info                 |   |                                                                                                                                                                                                                                                                                                                                                                                                                  |  |  |
|------------------------------------------------------|---|------------------------------------------------------------------------------------------------------------------------------------------------------------------------------------------------------------------------------------------------------------------------------------------------------------------------------------------------------------------------------------------------------------------|--|--|
| Business Name                                        | : | M/S KOFIL GENERAL STORE                                                                                                                                                                                                                                                                                                                                                                                          |  |  |
| Location                                             | : | Dosaid, Savar, Dhaka.                                                                                                                                                                                                                                                                                                                                                                                            |  |  |
| Total Investment in BDT                              | : | BDT 3,60,000/-                                                                                                                                                                                                                                                                                                                                                                                                   |  |  |
| Financing                                            | : | Self BDT 2,10,000 (from existing business) 59%<br>Required Investment BDT 1,50,000(as equity) 41%                                                                                                                                                                                                                                                                                                                |  |  |
| Present salary/drawings<br>from business (estimates) | : | BDT 5,000                                                                                                                                                                                                                                                                                                                                                                                                        |  |  |
| Proposed Salary                                      | : | BDT 5,000                                                                                                                                                                                                                                                                                                                                                                                                        |  |  |
| Size of shop                                         | : | 20 ft x 12 ft= 240 square ft                                                                                                                                                                                                                                                                                                                                                                                     |  |  |
| Security of the shop                                 | : | BDT- 65,000/-                                                                                                                                                                                                                                                                                                                                                                                                    |  |  |
| Implementation                                       | : | <ul> <li>The business is planned to be scaled up by investment in existing goods like; Rice, Oil, Pulse, Soft drinks, Noodles, cosmetics etc.</li> <li>Average 12% gain on sale.</li> <li>The business is operating by entrepreneur. Existing one employee.</li> <li>He is doing his business in rent place.</li> <li>Collects goods from Namabazar, Savar.</li> <li>Agreed grace period is 3 months.</li> </ul> |  |  |