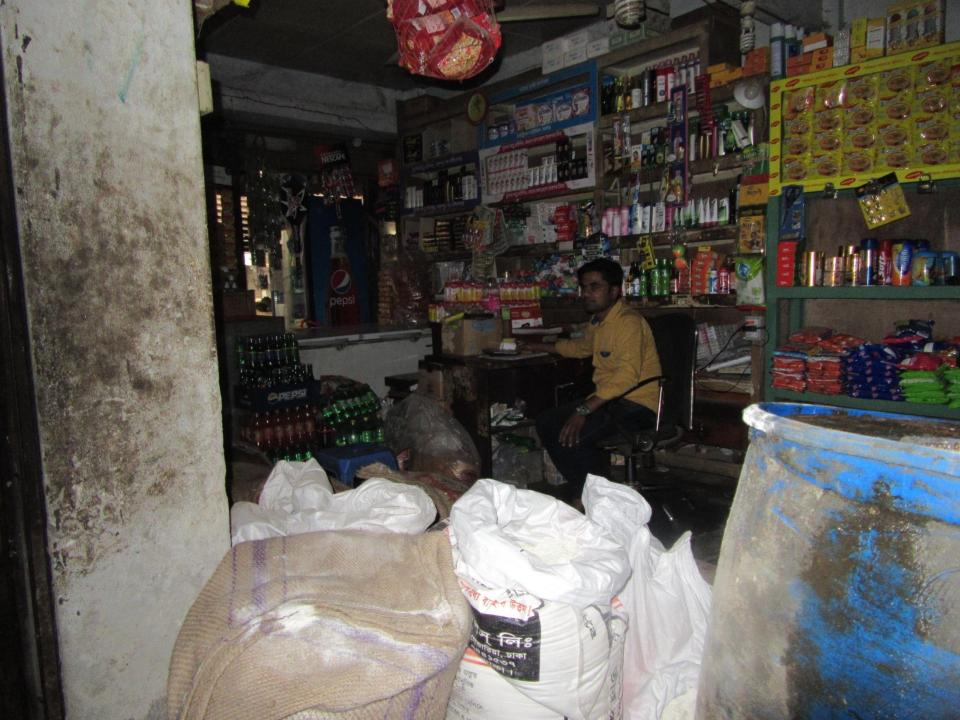

| Proposed Nobin Udyokta Business Info                 |   |                                                                                                                                                                                                                                                                                                                                                                                                                  |  |  |
|------------------------------------------------------|---|------------------------------------------------------------------------------------------------------------------------------------------------------------------------------------------------------------------------------------------------------------------------------------------------------------------------------------------------------------------------------------------------------------------|--|--|
| Business Name                                        | : | M/S KOFIL GENERAL STORE                                                                                                                                                                                                                                                                                                                                                                                          |  |  |
| Location                                             | : | Dosaid, Savar, Dhaka.                                                                                                                                                                                                                                                                                                                                                                                            |  |  |
| Total Investment in BDT                              | : | BDT 3,60,000/-                                                                                                                                                                                                                                                                                                                                                                                                   |  |  |
| Financing                                            | : | Self BDT 2,10,000 (from existing business) 59%<br>Required Investment BDT 1,50,000(as equity) 41%                                                                                                                                                                                                                                                                                                                |  |  |
| Present salary/drawings<br>from business (estimates) | : | BDT 5,000                                                                                                                                                                                                                                                                                                                                                                                                        |  |  |
| Proposed Salary                                      | : | BDT 5,000                                                                                                                                                                                                                                                                                                                                                                                                        |  |  |
| Size of shop                                         | : | 20 ft x 12 ft= 240 square ft                                                                                                                                                                                                                                                                                                                                                                                     |  |  |
| Security of the shop                                 | : | BDT- 65,000/-                                                                                                                                                                                                                                                                                                                                                                                                    |  |  |
| Implementation                                       | : | <ul> <li>The business is planned to be scaled up by investment in existing goods like; Rice, Oil, Pulse, Soft drinks, Noodles, cosmetics etc.</li> <li>Average 12% gain on sale.</li> <li>The business is operating by entrepreneur. Existing one employee.</li> <li>He is doing his business in rent place.</li> <li>Collects goods from Namabazar, Savar.</li> <li>Agreed grace period is 3 months.</li> </ul> |  |  |

Pictures