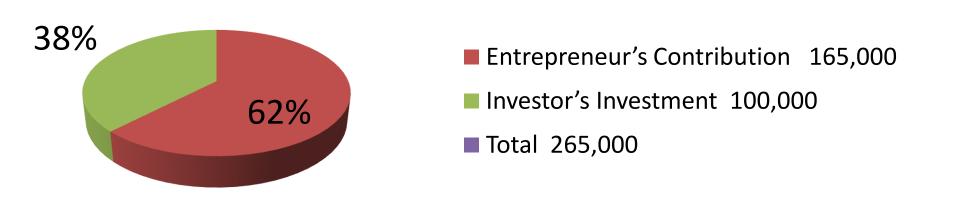

| Proposed Nobin Udyokta Business Info              |   |                                                                                                                                                                                                                                                                                                                                                                                                                 |  |
|---------------------------------------------------|---|-----------------------------------------------------------------------------------------------------------------------------------------------------------------------------------------------------------------------------------------------------------------------------------------------------------------------------------------------------------------------------------------------------------------|--|
| Business Name                                     | : | ROMJAN GENERAL STORE                                                                                                                                                                                                                                                                                                                                                                                            |  |
| Location                                          | : | Kathal tola Polash bari, ashulia, Dhaka.                                                                                                                                                                                                                                                                                                                                                                        |  |
| Total Investment in BDT                           | : | BDT 2,65,000/-                                                                                                                                                                                                                                                                                                                                                                                                  |  |
| Financing                                         | : | Self BDT 1,65,000 (from existing business) 62%                                                                                                                                                                                                                                                                                                                                                                  |  |
|                                                   |   | Required Investment BDT 1,00,000(as equity) 38%                                                                                                                                                                                                                                                                                                                                                                 |  |
| Present salary/drawings from business (estimates) | : | BDT 5,000                                                                                                                                                                                                                                                                                                                                                                                                       |  |
| Proposed Salary                                   | : | BDT 5,000                                                                                                                                                                                                                                                                                                                                                                                                       |  |
| Size of shop                                      | : | 11 ft x 10 ft= 110 square ft                                                                                                                                                                                                                                                                                                                                                                                    |  |
| Security of the shop                              | : | BDT 2,00,000/-                                                                                                                                                                                                                                                                                                                                                                                                  |  |
| Implementation                                    | : | <ul> <li>The business is planned to be scaled up by investment in existing goods like; Rice, Oil, Pulse, Soft drinks, Noodles, cosmetics etc.</li> <li>Average 10% gain on sale.</li> <li>The business is operating by entrepreneur. Existing no employee.</li> <li>He is doing his business in rent place.</li> <li>Collects goods from Savar, Bolivodro.</li> <li>Agreed grace period is 3 months.</li> </ul> |  |

| Investment Breakdown                                 |          |          |                |  |
|------------------------------------------------------|----------|----------|----------------|--|
| Particulars                                          | Existing | Proposed | Proposed Total |  |
| Rice (12 x 1800)                                     | 21,600   | 27,000   | 48,600         |  |
| Pulse (5 x 4,000)                                    | 20,000   | 20,000   | 40,000         |  |
| Oils (2 x 4,000)                                     | 8,000    | 16,000   | 24,000         |  |
| Cosmetics item                                       | 60,000   | -        | 60,000         |  |
| Soft drinks, Chips, Biscuit, Milk,<br>Chocolate etc. | 30,400   | 37,000   | 67,400         |  |
| Fridge                                               | 25,000   | -        | 25,000         |  |
| Total                                                | 1,65,000 | 1,00,000 | 2,65,000       |  |