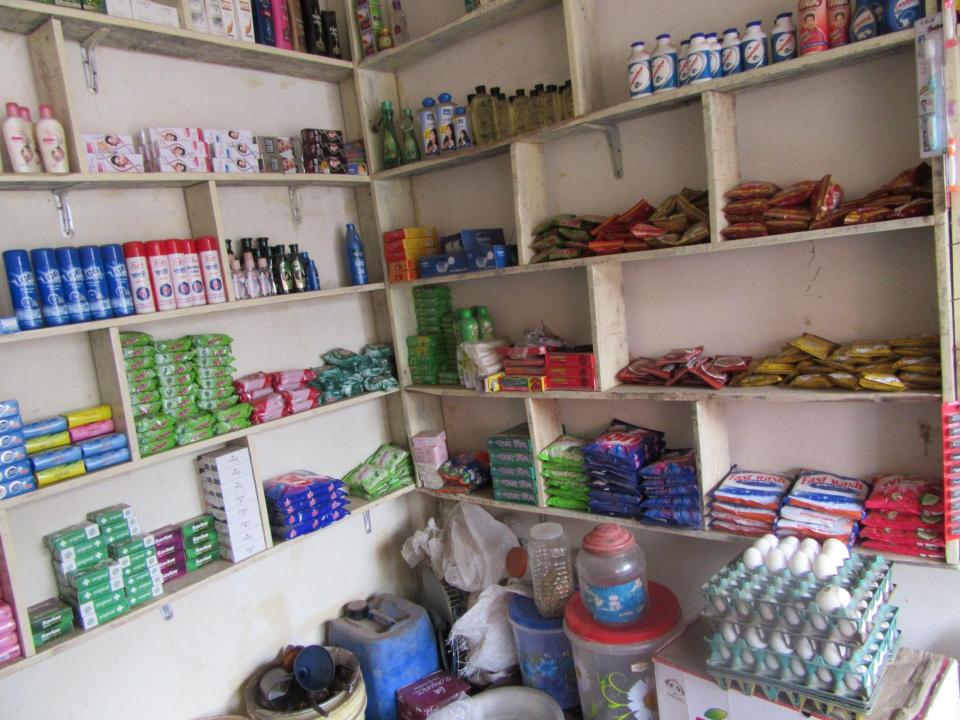

# Pictures

| Proposed Nobin Udyokta Business Info              |   |                                                                                                                                                                                                                                                                                                                                                                                                                 |  |
|---------------------------------------------------|---|-----------------------------------------------------------------------------------------------------------------------------------------------------------------------------------------------------------------------------------------------------------------------------------------------------------------------------------------------------------------------------------------------------------------|--|
| Business Name                                     | : | ROMJAN GENERAL STORE                                                                                                                                                                                                                                                                                                                                                                                            |  |
| Location                                          | : | Kathal tola Polash bari, ashulia, Dhaka.                                                                                                                                                                                                                                                                                                                                                                        |  |
| Total Investment in BDT                           | : | BDT 2,65,000/-                                                                                                                                                                                                                                                                                                                                                                                                  |  |
| Financing                                         | : | Self BDT 1,65,000 (from existing business) 62%                                                                                                                                                                                                                                                                                                                                                                  |  |
|                                                   |   | Required Investment BDT 1,00,000(as equity) 38%                                                                                                                                                                                                                                                                                                                                                                 |  |
| Present salary/drawings from business (estimates) | : | BDT 5,000                                                                                                                                                                                                                                                                                                                                                                                                       |  |
| Proposed Salary                                   | : | BDT 5,000                                                                                                                                                                                                                                                                                                                                                                                                       |  |
| Size of shop                                      | : | 11 ft x 10 ft= 110 square ft                                                                                                                                                                                                                                                                                                                                                                                    |  |
| Security of the shop                              | : | BDT 2,00,000/-                                                                                                                                                                                                                                                                                                                                                                                                  |  |
| Implementation                                    | : | <ul> <li>The business is planned to be scaled up by investment in existing goods like; Rice, Oil, Pulse, Soft drinks, Noodles, cosmetics etc.</li> <li>Average 10% gain on sale.</li> <li>The business is operating by entrepreneur. Existing no employee.</li> <li>He is doing his business in rent place.</li> <li>Collects goods from Savar, Bolivodro.</li> <li>Agreed grace period is 3 months.</li> </ul> |  |