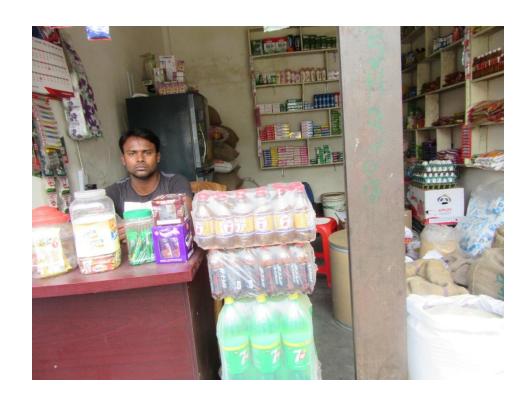

# Pictures

| Proposed Nobin Udyokta Business Info              |   |                                                                                                                                                                                                                                                                                                                                                                                                                 |  |
|---------------------------------------------------|---|-----------------------------------------------------------------------------------------------------------------------------------------------------------------------------------------------------------------------------------------------------------------------------------------------------------------------------------------------------------------------------------------------------------------|--|
| Business Name                                     | : | ROMJAN GENERAL STORE                                                                                                                                                                                                                                                                                                                                                                                            |  |
| Location                                          | : | Kathal tola Polash bari, ashulia, Dhaka.                                                                                                                                                                                                                                                                                                                                                                        |  |
| Total Investment in BDT                           | : | BDT 2,65,000/-                                                                                                                                                                                                                                                                                                                                                                                                  |  |
| Financing                                         | : | Self BDT 1,65,000 (from existing business) 62%                                                                                                                                                                                                                                                                                                                                                                  |  |
|                                                   |   | Required Investment BDT 1,00,000(as equity) 38%                                                                                                                                                                                                                                                                                                                                                                 |  |
| Present salary/drawings from business (estimates) | : | BDT 5,000                                                                                                                                                                                                                                                                                                                                                                                                       |  |
| Proposed Salary                                   | : | BDT 5,000                                                                                                                                                                                                                                                                                                                                                                                                       |  |
| Size of shop                                      | : | 11 ft x 10 ft= 110 square ft                                                                                                                                                                                                                                                                                                                                                                                    |  |
| Security of the shop                              | : | BDT 2,00,000/-                                                                                                                                                                                                                                                                                                                                                                                                  |  |
| Implementation                                    | : | <ul> <li>The business is planned to be scaled up by investment in existing goods like; Rice, Oil, Pulse, Soft drinks, Noodles, cosmetics etc.</li> <li>Average 10% gain on sale.</li> <li>The business is operating by entrepreneur. Existing no employee.</li> <li>He is doing his business in rent place.</li> <li>Collects goods from Savar, Bolivodro.</li> <li>Agreed grace period is 3 months.</li> </ul> |  |