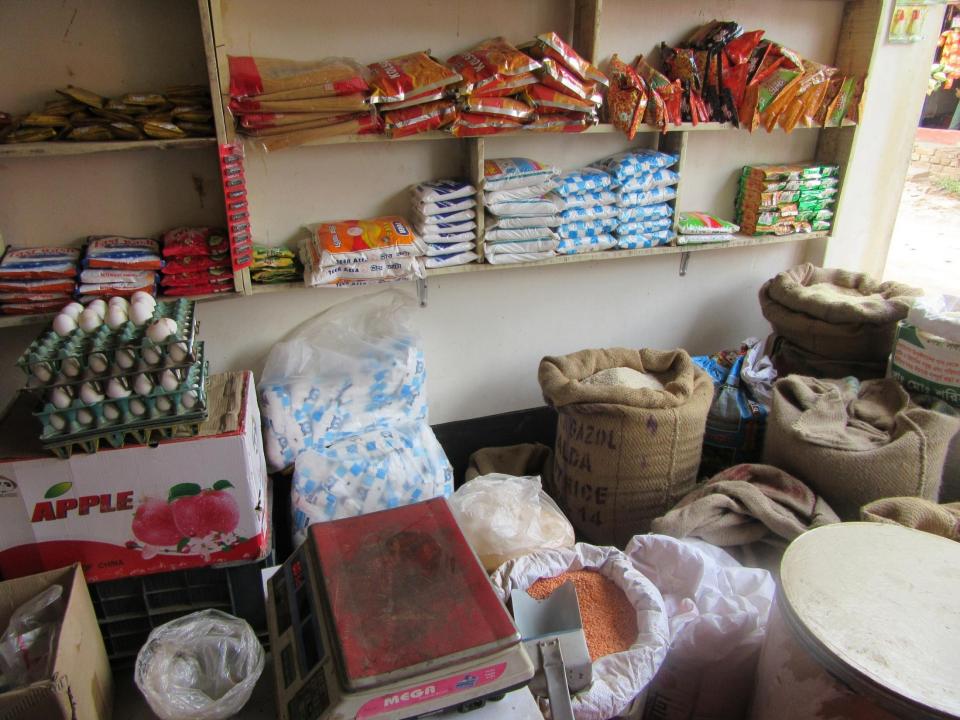

| Proposed Nobin Udyokta Business Info              |   |                                                                                                                                                                                                                                                                                                                                                                                                                 |  |
|---------------------------------------------------|---|-----------------------------------------------------------------------------------------------------------------------------------------------------------------------------------------------------------------------------------------------------------------------------------------------------------------------------------------------------------------------------------------------------------------|--|
| Business Name                                     | : | ROMJAN GENERAL STORE                                                                                                                                                                                                                                                                                                                                                                                            |  |
| Location                                          | : | Kathal tola Polash bari, ashulia, Dhaka.                                                                                                                                                                                                                                                                                                                                                                        |  |
| Total Investment in BDT                           | : | BDT 2,65,000/-                                                                                                                                                                                                                                                                                                                                                                                                  |  |
| Financing                                         | : | Self BDT 1,65,000 (from existing business) 62%                                                                                                                                                                                                                                                                                                                                                                  |  |
|                                                   |   | Required Investment BDT 1,00,000(as equity) 38%                                                                                                                                                                                                                                                                                                                                                                 |  |
| Present salary/drawings from business (estimates) | : | BDT 5,000                                                                                                                                                                                                                                                                                                                                                                                                       |  |
| Proposed Salary                                   | : | BDT 5,000                                                                                                                                                                                                                                                                                                                                                                                                       |  |
| Size of shop                                      | : | 11 ft x 10 ft= 110 square ft                                                                                                                                                                                                                                                                                                                                                                                    |  |
| Security of the shop                              | : | BDT 2,00,000/-                                                                                                                                                                                                                                                                                                                                                                                                  |  |
| Implementation                                    | : | <ul> <li>The business is planned to be scaled up by investment in existing goods like; Rice, Oil, Pulse, Soft drinks, Noodles, cosmetics etc.</li> <li>Average 10% gain on sale.</li> <li>The business is operating by entrepreneur. Existing no employee.</li> <li>He is doing his business in rent place.</li> <li>Collects goods from Savar, Bolivodro.</li> <li>Agreed grace period is 3 months.</li> </ul> |  |

| Investment Breakdown                                 |          |          |                |  |
|------------------------------------------------------|----------|----------|----------------|--|
| Particulars                                          | Existing | Proposed | Proposed Total |  |
| Rice (12 x 1800)                                     | 21,600   | 27,000   | 48,600         |  |
| Pulse (5 x 4,000)                                    | 20,000   | 20,000   | 40,000         |  |
| Oils (2 x 4,000)                                     | 8,000    | 16,000   | 24,000         |  |
| Cosmetics item                                       | 60,000   | -        | 60,000         |  |
| Soft drinks, Chips, Biscuit, Milk,<br>Chocolate etc. | 30,400   | 37,000   | 67,400         |  |
| Fridge                                               | 25,000   | -        | 25,000         |  |
| Total                                                | 1,65,000 | 1,00,000 | 2,65,000       |  |