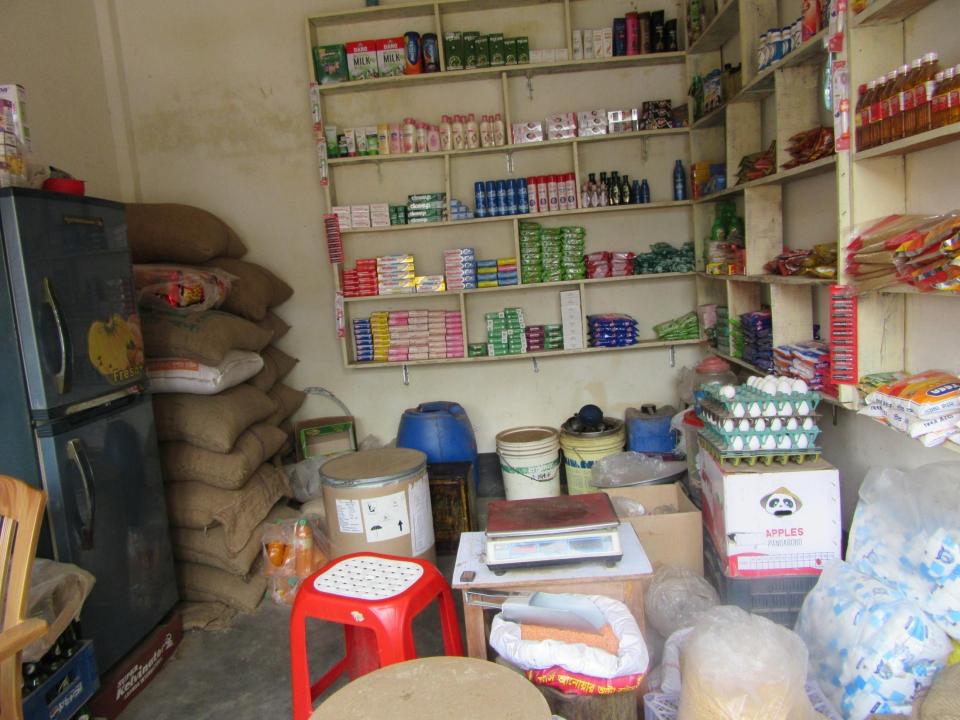

# Pictures

| Proposed Nobin Udyokta Business Info              |   |                                                                                                                                                                                                                                                                                                                                                                                                                 |  |
|---------------------------------------------------|---|-----------------------------------------------------------------------------------------------------------------------------------------------------------------------------------------------------------------------------------------------------------------------------------------------------------------------------------------------------------------------------------------------------------------|--|
| Business Name                                     | : | ROMJAN GENERAL STORE                                                                                                                                                                                                                                                                                                                                                                                            |  |
| Location                                          | : | Kathal tola Polash bari, ashulia, Dhaka.                                                                                                                                                                                                                                                                                                                                                                        |  |
| Total Investment in BDT                           | : | BDT 2,65,000/-                                                                                                                                                                                                                                                                                                                                                                                                  |  |
| Financing                                         | : | Self BDT 1,65,000 (from existing business) 62%                                                                                                                                                                                                                                                                                                                                                                  |  |
|                                                   |   | Required Investment BDT 1,00,000(as equity) 38%                                                                                                                                                                                                                                                                                                                                                                 |  |
| Present salary/drawings from business (estimates) | : | BDT 5,000                                                                                                                                                                                                                                                                                                                                                                                                       |  |
| Proposed Salary                                   | : | BDT 5,000                                                                                                                                                                                                                                                                                                                                                                                                       |  |
| Size of shop                                      | : | 11 ft x 10 ft= 110 square ft                                                                                                                                                                                                                                                                                                                                                                                    |  |
| Security of the shop                              | : | BDT 2,00,000/-                                                                                                                                                                                                                                                                                                                                                                                                  |  |
| Implementation                                    | : | <ul> <li>The business is planned to be scaled up by investment in existing goods like; Rice, Oil, Pulse, Soft drinks, Noodles, cosmetics etc.</li> <li>Average 10% gain on sale.</li> <li>The business is operating by entrepreneur. Existing no employee.</li> <li>He is doing his business in rent place.</li> <li>Collects goods from Savar, Bolivodro.</li> <li>Agreed grace period is 3 months.</li> </ul> |  |