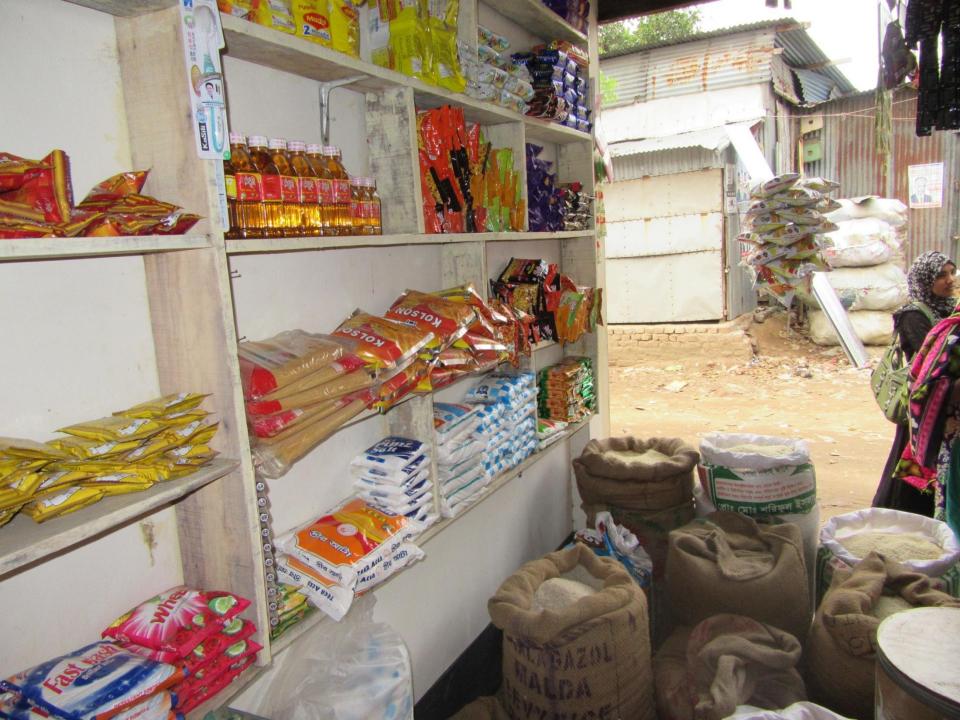

# Pictures

| Proposed Nobin Udyokta Business Info              |   |                                                                                                                                                                                                                                                                                                                                                                                                                 |  |
|---------------------------------------------------|---|-----------------------------------------------------------------------------------------------------------------------------------------------------------------------------------------------------------------------------------------------------------------------------------------------------------------------------------------------------------------------------------------------------------------|--|
| Business Name                                     | : | ROMJAN GENERAL STORE                                                                                                                                                                                                                                                                                                                                                                                            |  |
| Location                                          | : | Kathal tola Polash bari, ashulia, Dhaka.                                                                                                                                                                                                                                                                                                                                                                        |  |
| Total Investment in BDT                           | : | BDT 2,65,000/-                                                                                                                                                                                                                                                                                                                                                                                                  |  |
| Financing                                         | : | Self BDT 1,65,000 (from existing business) 62%                                                                                                                                                                                                                                                                                                                                                                  |  |
|                                                   |   | Required Investment BDT 1,00,000(as equity) 38%                                                                                                                                                                                                                                                                                                                                                                 |  |
| Present salary/drawings from business (estimates) | : | BDT 5,000                                                                                                                                                                                                                                                                                                                                                                                                       |  |
| Proposed Salary                                   | : | BDT 5,000                                                                                                                                                                                                                                                                                                                                                                                                       |  |
| Size of shop                                      | : | 11 ft x 10 ft= 110 square ft                                                                                                                                                                                                                                                                                                                                                                                    |  |
| Security of the shop                              | : | BDT 2,00,000/-                                                                                                                                                                                                                                                                                                                                                                                                  |  |
| Implementation                                    | : | <ul> <li>The business is planned to be scaled up by investment in existing goods like; Rice, Oil, Pulse, Soft drinks, Noodles, cosmetics etc.</li> <li>Average 10% gain on sale.</li> <li>The business is operating by entrepreneur. Existing no employee.</li> <li>He is doing his business in rent place.</li> <li>Collects goods from Savar, Bolivodro.</li> <li>Agreed grace period is 3 months.</li> </ul> |  |