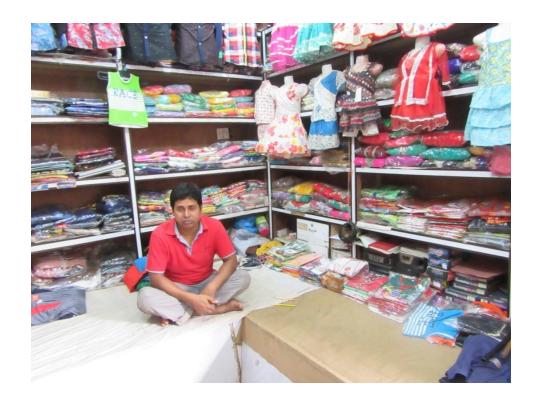

| Proposed Nobin Udyokta Business Info              |            |                                                                                                                                                                                                                                                                                                                                                                                                      |  |
|---------------------------------------------------|------------|------------------------------------------------------------------------------------------------------------------------------------------------------------------------------------------------------------------------------------------------------------------------------------------------------------------------------------------------------------------------------------------------------|--|
| Business Name                                     | <b> </b> : | SHUKLA MEGHLA BABY DRESS HOUSE                                                                                                                                                                                                                                                                                                                                                                       |  |
| Location                                          | :          | Kolma-01, Savar, Dhaka.                                                                                                                                                                                                                                                                                                                                                                              |  |
| Total Investment in BDT                           | :          | BDT 3,65,000/-                                                                                                                                                                                                                                                                                                                                                                                       |  |
| Financing                                         | :          | Self BDT 2,15,000 (from existing business) 59% Required Investment BDT 1,50,000(as equity) 41%                                                                                                                                                                                                                                                                                                       |  |
| Present salary/drawings from business (estimates) | :          | BDT 5,000                                                                                                                                                                                                                                                                                                                                                                                            |  |
| Proposed Salary                                   | :          | BDT 5,000                                                                                                                                                                                                                                                                                                                                                                                            |  |
| Size of shop                                      | :          | 10 ft x 12 ft= 120 square ft                                                                                                                                                                                                                                                                                                                                                                         |  |
| Security of the shop                              | :          | BDT 1,50,000/-                                                                                                                                                                                                                                                                                                                                                                                       |  |
| Implementation                                    | :          | <ul> <li>The business is planned to be scaled up by investment in existing goods like; shirt, pant, T- shirt, baby dress etc.</li> <li>Average 15% gain on sale.</li> <li>The business is operating by entrepreneur. Existing no employee.</li> <li>He is doing his business in rental place.</li> <li>Collects goods from Bongo bazar, Gaosia.</li> <li>Agreed grace period is 3 months.</li> </ul> |  |

# Pictures

গান্তার ইউনিয় পানার ইউনিয় থানা-সাভার, জিল

क्रिक सं 290/2020-2025 स्ट्रेंट

ভাৰত্ৰৰ পত্ৰিয়দ অধ্যাদেশ ২০০৯ এর ১০৩ ধারার ১ ও ২ নং আইটেম ান্যা বাগত প্রতিষ্ঠানের অনুকূলে দেওৱা হইল। যাহার মেয়াদ.....