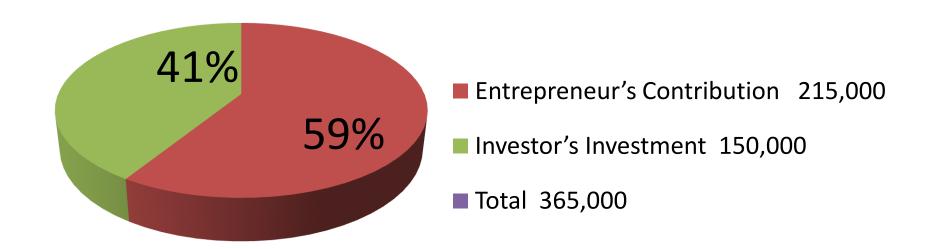

| Proposed Nobin Udyokta Business Info              |            |                                                                                                                                                                                                                                                                                                                                                                                                      |  |
|---------------------------------------------------|------------|------------------------------------------------------------------------------------------------------------------------------------------------------------------------------------------------------------------------------------------------------------------------------------------------------------------------------------------------------------------------------------------------------|--|
| Business Name                                     | <b> </b> : | SHUKLA MEGHLA BABY DRESS HOUSE                                                                                                                                                                                                                                                                                                                                                                       |  |
| Location                                          | :          | Kolma-01, Savar, Dhaka.                                                                                                                                                                                                                                                                                                                                                                              |  |
| Total Investment in BDT                           | :          | BDT 3,65,000/-                                                                                                                                                                                                                                                                                                                                                                                       |  |
| Financing                                         | :          | Self BDT 2,15,000 (from existing business) 59% Required Investment BDT 1,50,000(as equity) 41%                                                                                                                                                                                                                                                                                                       |  |
| Present salary/drawings from business (estimates) | :          | BDT 5,000                                                                                                                                                                                                                                                                                                                                                                                            |  |
| Proposed Salary                                   | :          | BDT 5,000                                                                                                                                                                                                                                                                                                                                                                                            |  |
| Size of shop                                      | :          | 10 ft x 12 ft= 120 square ft                                                                                                                                                                                                                                                                                                                                                                         |  |
| Security of the shop                              | :          | BDT 1,50,000/-                                                                                                                                                                                                                                                                                                                                                                                       |  |
| Implementation                                    | :          | <ul> <li>The business is planned to be scaled up by investment in existing goods like; shirt, pant, T- shirt, baby dress etc.</li> <li>Average 15% gain on sale.</li> <li>The business is operating by entrepreneur. Existing no employee.</li> <li>He is doing his business in rental place.</li> <li>Collects goods from Bongo bazar, Gaosia.</li> <li>Agreed grace period is 3 months.</li> </ul> |  |