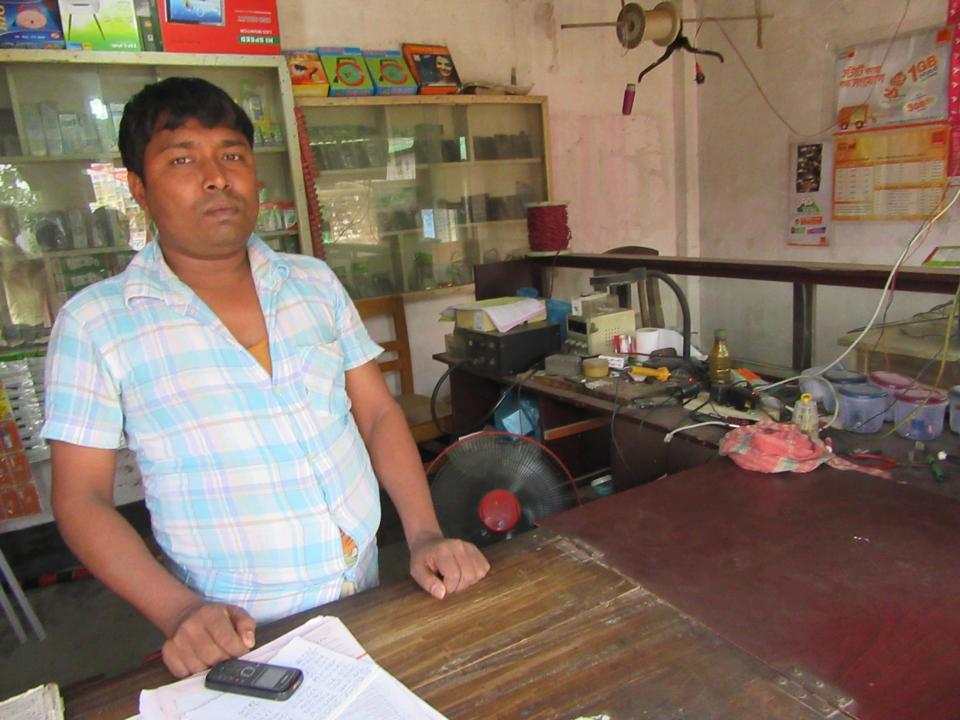

| Proposed Nobin Udyokta Business Info                 |           |                                                                                                                                                                                                                                                                                                                                                                                                                               |  |  |
|------------------------------------------------------|-----------|-------------------------------------------------------------------------------------------------------------------------------------------------------------------------------------------------------------------------------------------------------------------------------------------------------------------------------------------------------------------------------------------------------------------------------|--|--|
| Business Name                                        | :         | SULTAN ENTERPRISE                                                                                                                                                                                                                                                                                                                                                                                                             |  |  |
| Location                                             | :         | Jinjira, Savar, Dhaka.                                                                                                                                                                                                                                                                                                                                                                                                        |  |  |
| Total Investment in BDT                              | :         | BDT 2,20,000/-                                                                                                                                                                                                                                                                                                                                                                                                                |  |  |
| Financing                                            | :         | Self BDT 1,20,000 (from existing business) 55%                                                                                                                                                                                                                                                                                                                                                                                |  |  |
|                                                      | $\square$ | Required Investment BDT 1,00,000(as equity) 45%                                                                                                                                                                                                                                                                                                                                                                               |  |  |
| Present salary/drawings<br>from business (estimates) | :         | BDT 5,000                                                                                                                                                                                                                                                                                                                                                                                                                     |  |  |
| Proposed Salary                                      | :         | BDT 5,000                                                                                                                                                                                                                                                                                                                                                                                                                     |  |  |
| Size of shop                                         | :         | 12 ft x 10 ft= 120 square ft                                                                                                                                                                                                                                                                                                                                                                                                  |  |  |
| Security of the shop                                 |           | BDT 0/-                                                                                                                                                                                                                                                                                                                                                                                                                       |  |  |
| Implementation                                       | :         | <ul> <li>The business is planned to be scaled up by investment in existing goods like; Flaxiload, bkash, recharge card, switch, cable, holder stabilizer, board etc .</li> <li>Average 20% gain on sale.</li> <li>The business is operating by entrepreneur. Existing no employee.</li> <li>He is doing his business in rent place.</li> <li>Collects goods from savar .</li> <li>Agreed grace period is 3 months.</li> </ul> |  |  |