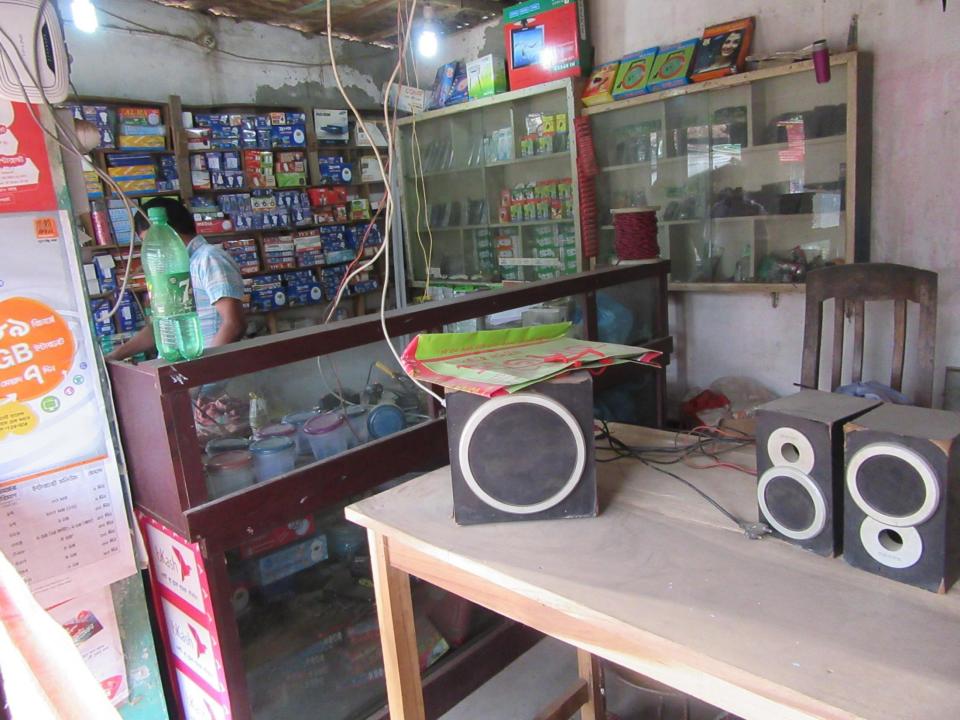

| Proposed Nobin Udyokta Business Info                 |           |                                                                                                                                                                                                                                                                                                                                                                                                                               |  |  |
|------------------------------------------------------|-----------|-------------------------------------------------------------------------------------------------------------------------------------------------------------------------------------------------------------------------------------------------------------------------------------------------------------------------------------------------------------------------------------------------------------------------------|--|--|
| Business Name                                        | :         | SULTAN ENTERPRISE                                                                                                                                                                                                                                                                                                                                                                                                             |  |  |
| Location                                             | :         | Jinjira, Savar, Dhaka.                                                                                                                                                                                                                                                                                                                                                                                                        |  |  |
| Total Investment in BDT                              | :         | BDT 2,20,000/-                                                                                                                                                                                                                                                                                                                                                                                                                |  |  |
| Financing                                            | :         | Self BDT 1,20,000 (from existing business) 55%                                                                                                                                                                                                                                                                                                                                                                                |  |  |
|                                                      | $\square$ | Required Investment BDT 1,00,000(as equity) 45%                                                                                                                                                                                                                                                                                                                                                                               |  |  |
| Present salary/drawings<br>from business (estimates) | :         | BDT 5,000                                                                                                                                                                                                                                                                                                                                                                                                                     |  |  |
| Proposed Salary                                      | :         | BDT 5,000                                                                                                                                                                                                                                                                                                                                                                                                                     |  |  |
| Size of shop                                         | :         | 12 ft x 10 ft= 120 square ft                                                                                                                                                                                                                                                                                                                                                                                                  |  |  |
| Security of the shop                                 |           | BDT 0/-                                                                                                                                                                                                                                                                                                                                                                                                                       |  |  |
| Implementation                                       | :         | <ul> <li>The business is planned to be scaled up by investment in existing goods like; Flaxiload, bkash, recharge card, switch, cable, holder stabilizer, board etc .</li> <li>Average 20% gain on sale.</li> <li>The business is operating by entrepreneur. Existing no employee.</li> <li>He is doing his business in rent place.</li> <li>Collects goods from savar .</li> <li>Agreed grace period is 3 months.</li> </ul> |  |  |