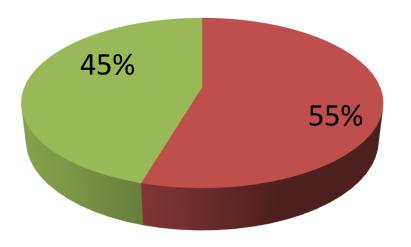

| Proposed Nobin Udyokta Business Info                 |           |                                                                                                                                                                                                                                                                                                                                                                                                                               |  |  |
|------------------------------------------------------|-----------|-------------------------------------------------------------------------------------------------------------------------------------------------------------------------------------------------------------------------------------------------------------------------------------------------------------------------------------------------------------------------------------------------------------------------------|--|--|
| Business Name                                        | :         | SULTAN ENTERPRISE                                                                                                                                                                                                                                                                                                                                                                                                             |  |  |
| Location                                             | :         | Jinjira, Savar, Dhaka.                                                                                                                                                                                                                                                                                                                                                                                                        |  |  |
| Total Investment in BDT                              | :         | BDT 2,20,000/-                                                                                                                                                                                                                                                                                                                                                                                                                |  |  |
| Financing                                            | :         | Self BDT 1,20,000 (from existing business) 55%                                                                                                                                                                                                                                                                                                                                                                                |  |  |
|                                                      | $\square$ | Required Investment BDT 1,00,000(as equity) 45%                                                                                                                                                                                                                                                                                                                                                                               |  |  |
| Present salary/drawings<br>from business (estimates) | :         | BDT 5,000                                                                                                                                                                                                                                                                                                                                                                                                                     |  |  |
| Proposed Salary                                      | :         | BDT 5,000                                                                                                                                                                                                                                                                                                                                                                                                                     |  |  |
| Size of shop                                         | :         | 12 ft x 10 ft= 120 square ft                                                                                                                                                                                                                                                                                                                                                                                                  |  |  |
| Security of the shop                                 |           | BDT 0/-                                                                                                                                                                                                                                                                                                                                                                                                                       |  |  |
| Implementation                                       | :         | <ul> <li>The business is planned to be scaled up by investment in existing goods like; Flaxiload, bkash, recharge card, switch, cable, holder stabilizer, board etc .</li> <li>Average 20% gain on sale.</li> <li>The business is operating by entrepreneur. Existing no employee.</li> <li>He is doing his business in rent place.</li> <li>Collects goods from savar .</li> <li>Agreed grace period is 3 months.</li> </ul> |  |  |