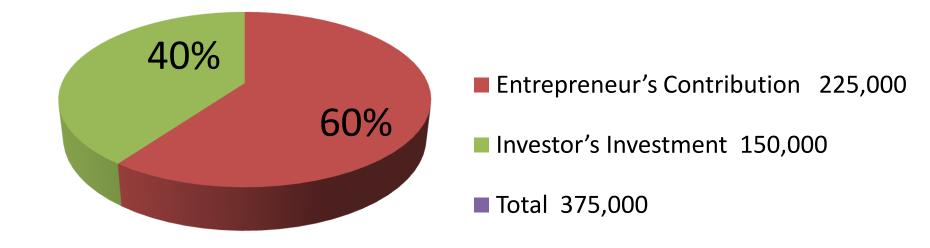

| Proposed Nobin Udyokta Business Info              |   |                                                                                                                                                                                                                                                                                                                                                      |  |
|---------------------------------------------------|---|------------------------------------------------------------------------------------------------------------------------------------------------------------------------------------------------------------------------------------------------------------------------------------------------------------------------------------------------------|--|
| Business Name                                     | : | SULTANA RICE AGENCY                                                                                                                                                                                                                                                                                                                                  |  |
| Location                                          | : | Kolma-01, Savar, Dhaka.                                                                                                                                                                                                                                                                                                                              |  |
| Total Investment in BDT                           | : | BDT 3,75,000/-                                                                                                                                                                                                                                                                                                                                       |  |
| Financing                                         | : | Self BDT 2,25,000 (from existing business) 60%                                                                                                                                                                                                                                                                                                       |  |
|                                                   |   | Required Investment BDT 1,50,000(as equity) 40%                                                                                                                                                                                                                                                                                                      |  |
| Present salary/drawings from business (estimates) | : | BDT 5,000                                                                                                                                                                                                                                                                                                                                            |  |
| Proposed Salary                                   | : | BDT 5,000                                                                                                                                                                                                                                                                                                                                            |  |
| Size of shop                                      | : | 20 ft x 10 ft= 200 square ft                                                                                                                                                                                                                                                                                                                         |  |
| Security of the shop                              | : | BDT 0/-                                                                                                                                                                                                                                                                                                                                              |  |
| Implementation                                    | : | <ul> <li>The business is planned to be scaled up by investment in existing goods like; Rice.</li> <li>Average 12% gain on sale.</li> <li>The business is operating by entrepreneur. Existing no employee.</li> <li>He is doing his business in own place.</li> <li>Collects goods from Dhamrai.</li> <li>Agreed grace period is 3 months.</li> </ul> |  |

Net Profit (E) [C-D)

Salary (self)

Mobile Bill

| Investment Breakdown |          |          |                |  |
|----------------------|----------|----------|----------------|--|
| Particulars          | Existing | Proposed | Proposed Total |  |
| Rice (150 x 1500)    | 2,25,000 | 1,50,000 | 3,75,000       |  |
| Total                | 2,25,000 | 1,50,000 | 3,75,000       |  |