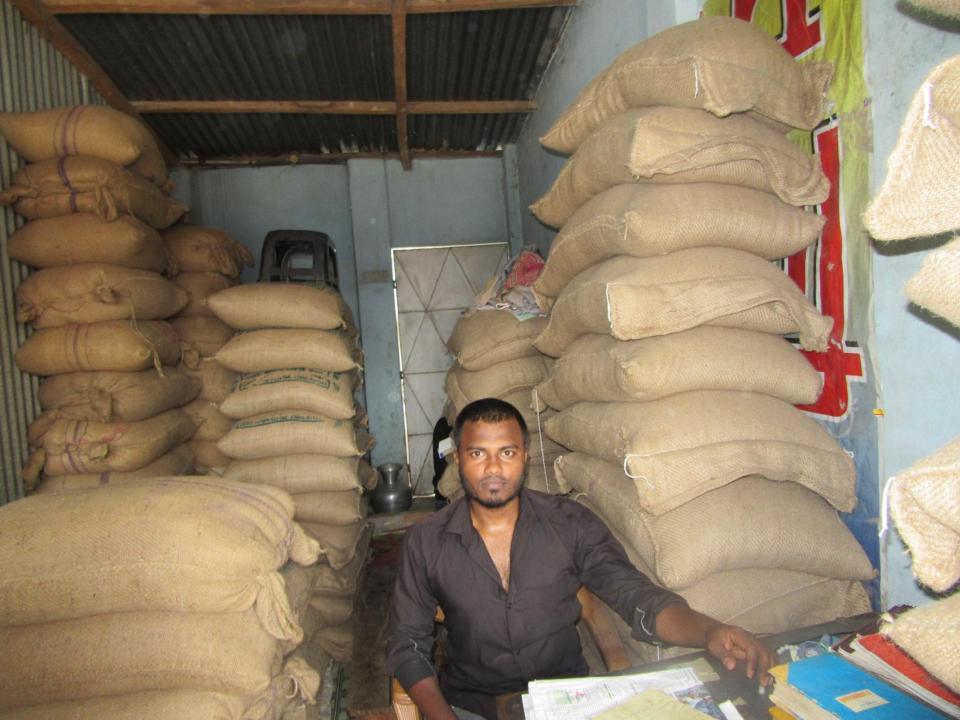

# Pictures

| Proposed Nobin Udyokta Business Info              |   |                                                                                                                                                                                                                                                                                                                                                      |  |
|---------------------------------------------------|---|------------------------------------------------------------------------------------------------------------------------------------------------------------------------------------------------------------------------------------------------------------------------------------------------------------------------------------------------------|--|
| Business Name                                     | : | SULTANA RICE AGENCY                                                                                                                                                                                                                                                                                                                                  |  |
| Location                                          | : | Kolma-01, Savar, Dhaka.                                                                                                                                                                                                                                                                                                                              |  |
| Total Investment in BDT                           | : | BDT 3,75,000/-                                                                                                                                                                                                                                                                                                                                       |  |
| Financing                                         | : | Self BDT 2,25,000 (from existing business) 60%                                                                                                                                                                                                                                                                                                       |  |
|                                                   |   | Required Investment BDT 1,50,000(as equity) 40%                                                                                                                                                                                                                                                                                                      |  |
| Present salary/drawings from business (estimates) | : | BDT 5,000                                                                                                                                                                                                                                                                                                                                            |  |
| Proposed Salary                                   | : | BDT 5,000                                                                                                                                                                                                                                                                                                                                            |  |
| Size of shop                                      | : | 20 ft x 10 ft= 200 square ft                                                                                                                                                                                                                                                                                                                         |  |
| Security of the shop                              | : | BDT 0/-                                                                                                                                                                                                                                                                                                                                              |  |
| Implementation                                    | : | <ul> <li>The business is planned to be scaled up by investment in existing goods like; Rice.</li> <li>Average 12% gain on sale.</li> <li>The business is operating by entrepreneur. Existing no employee.</li> <li>He is doing his business in own place.</li> <li>Collects goods from Dhamrai.</li> <li>Agreed grace period is 3 months.</li> </ul> |  |