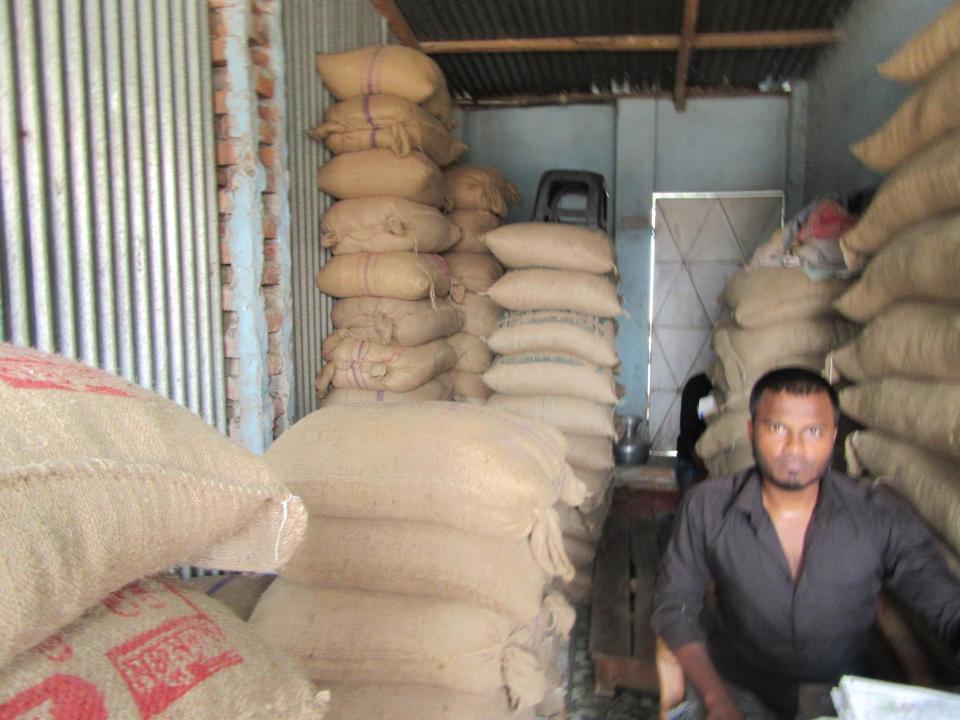

# Pictures

| Proposed Nobin Udyokta Business Info              |   |                                                                                                                                                                                                                                                                                                                                                      |  |
|---------------------------------------------------|---|------------------------------------------------------------------------------------------------------------------------------------------------------------------------------------------------------------------------------------------------------------------------------------------------------------------------------------------------------|--|
| Business Name                                     | : | SULTANA RICE AGENCY                                                                                                                                                                                                                                                                                                                                  |  |
| Location                                          | : | Kolma-01, Savar, Dhaka.                                                                                                                                                                                                                                                                                                                              |  |
| Total Investment in BDT                           | : | BDT 3,75,000/-                                                                                                                                                                                                                                                                                                                                       |  |
| Financing                                         | : | Self BDT 2,25,000 (from existing business) 60%                                                                                                                                                                                                                                                                                                       |  |
|                                                   |   | Required Investment BDT 1,50,000(as equity) 40%                                                                                                                                                                                                                                                                                                      |  |
| Present salary/drawings from business (estimates) | : | BDT 5,000                                                                                                                                                                                                                                                                                                                                            |  |
| Proposed Salary                                   | : | BDT 5,000                                                                                                                                                                                                                                                                                                                                            |  |
| Size of shop                                      | : | 20 ft x 10 ft= 200 square ft                                                                                                                                                                                                                                                                                                                         |  |
| Security of the shop                              | : | BDT 0/-                                                                                                                                                                                                                                                                                                                                              |  |
| Implementation                                    | : | <ul> <li>The business is planned to be scaled up by investment in existing goods like; Rice.</li> <li>Average 12% gain on sale.</li> <li>The business is operating by entrepreneur. Existing no employee.</li> <li>He is doing his business in own place.</li> <li>Collects goods from Dhamrai.</li> <li>Agreed grace period is 3 months.</li> </ul> |  |