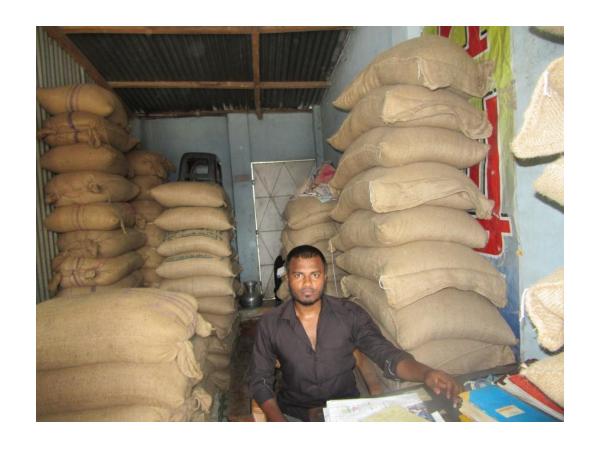

# Pictures

| Proposed Nobin Udyokta Business Info              |   |                                                                                                                                                                                                                                                                                                                                                      |  |
|---------------------------------------------------|---|------------------------------------------------------------------------------------------------------------------------------------------------------------------------------------------------------------------------------------------------------------------------------------------------------------------------------------------------------|--|
| Business Name                                     | : | SULTANA RICE AGENCY                                                                                                                                                                                                                                                                                                                                  |  |
| Location                                          | : | Kolma-01, Savar, Dhaka.                                                                                                                                                                                                                                                                                                                              |  |
| Total Investment in BDT                           | : | BDT 3,75,000/-                                                                                                                                                                                                                                                                                                                                       |  |
| Financing                                         | : | Self BDT 2,25,000 (from existing business) 60%                                                                                                                                                                                                                                                                                                       |  |
|                                                   |   | Required Investment BDT 1,50,000(as equity) 40%                                                                                                                                                                                                                                                                                                      |  |
| Present salary/drawings from business (estimates) | : | BDT 5,000                                                                                                                                                                                                                                                                                                                                            |  |
| Proposed Salary                                   | : | BDT 5,000                                                                                                                                                                                                                                                                                                                                            |  |
| Size of shop                                      | : | 20 ft x 10 ft= 200 square ft                                                                                                                                                                                                                                                                                                                         |  |
| Security of the shop                              | : | BDT 0/-                                                                                                                                                                                                                                                                                                                                              |  |
| Implementation                                    | : | <ul> <li>The business is planned to be scaled up by investment in existing goods like; Rice.</li> <li>Average 12% gain on sale.</li> <li>The business is operating by entrepreneur. Existing no employee.</li> <li>He is doing his business in own place.</li> <li>Collects goods from Dhamrai.</li> <li>Agreed grace period is 3 months.</li> </ul> |  |