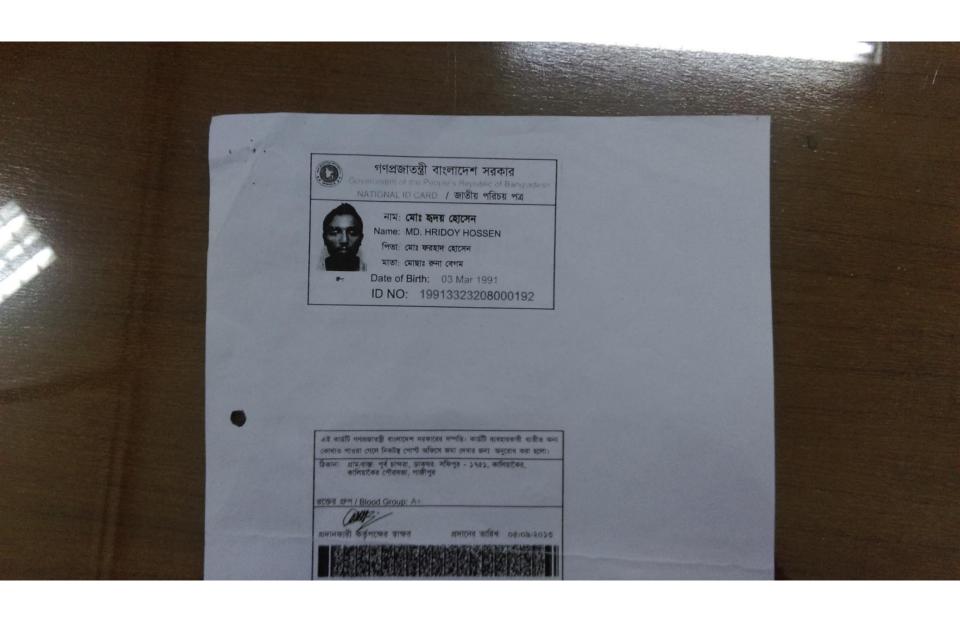

#### Proposed NU Business Name: HRIDOY FABRICS & TAILORS

Project identification and prepared by: Md Nurul Islam, Kaliakoir Unit, Gajipur,

Project verified by: Md Mizanur Rahman Patwary

| Brief Bio of The Proposed Nobin Udyokta                                                                                                                        |       |                                                                                                                                                                                                  |  |  |  |
|----------------------------------------------------------------------------------------------------------------------------------------------------------------|-------|--------------------------------------------------------------------------------------------------------------------------------------------------------------------------------------------------|--|--|--|
| Name                                                                                                                                                           |       | MD HRIDOY HOSSEN                                                                                                                                                                                 |  |  |  |
| Age                                                                                                                                                            | :     | 03-03-1991 ( 25 Years)                                                                                                                                                                           |  |  |  |
| Education, till to date                                                                                                                                        | •     | Class Six                                                                                                                                                                                        |  |  |  |
| Marital status                                                                                                                                                 | :     | Unmarried                                                                                                                                                                                        |  |  |  |
| Children                                                                                                                                                       | :     | Nil                                                                                                                                                                                              |  |  |  |
| No. of siblings:                                                                                                                                               | :     | 4 Brothers                                                                                                                                                                                       |  |  |  |
| Address                                                                                                                                                        |       | Vill: East Chandora, P.O: Safipur, P.S:: Kaliakoir, Dist: Gajipur                                                                                                                                |  |  |  |
| Parent's and GB related Info<br>(i) Who is GB member<br>(ii) Mother's name<br>(iii) Father's name<br>(iv) GB member's info                                     |       | Mother Father<br>MST RUNA BEGUM<br>MD FARHAD HOSSEN<br>Branch: Mouchak, Centre # 09(Female),<br>Member ID: 4861/5, Group No: 08<br>Member since: 15-04-2008(08 Years)<br>First Ioan: 5,000 taka. |  |  |  |
| Further Information:<br>(v) Who pays GB loan installment<br>(vi) Mobile lady<br>(vii) Grameen Education Loan<br>(viii) Any other loan like GB,<br>BRAC ASA etc | : : : | Existing Loan: BDT 20,000 Outstanding loan: BDT 20,000<br>Mother<br>No<br>No<br>No                                                                                                               |  |  |  |