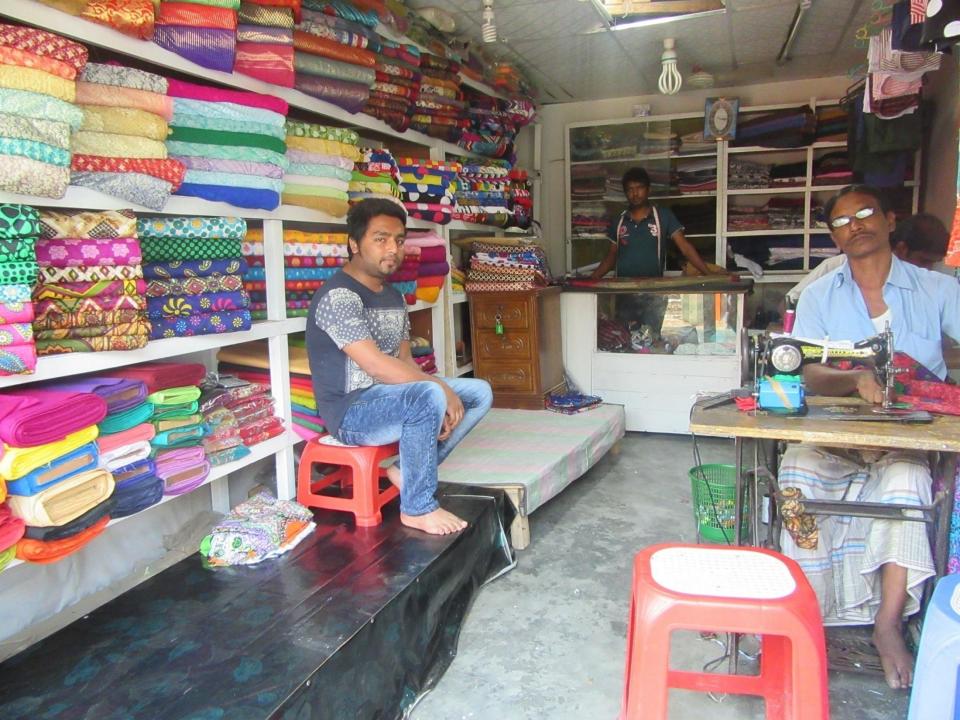

| Proposed Nobin Udyokta Business Info                 |   |                                                                                                                                                                                                                                                                                                                                                                                      |  |  |
|------------------------------------------------------|---|--------------------------------------------------------------------------------------------------------------------------------------------------------------------------------------------------------------------------------------------------------------------------------------------------------------------------------------------------------------------------------------|--|--|
| Business Name                                        | : | HRIDOY FABRICS & TAILORS                                                                                                                                                                                                                                                                                                                                                             |  |  |
| Location                                             | : | East Chandora                                                                                                                                                                                                                                                                                                                                                                        |  |  |
| Total Investment in BDT                              | : | BDT 5,70,000                                                                                                                                                                                                                                                                                                                                                                         |  |  |
| Financing                                            | : | Self BDT 4,20,000 (from existing business) 74%<br>Required Investment BDT 1,50,000 (as equity) 26%                                                                                                                                                                                                                                                                                   |  |  |
| Present salary/drawings<br>from business (estimates) | : | BDT 5,000                                                                                                                                                                                                                                                                                                                                                                            |  |  |
| Proposed Salary                                      | : | BDT 5,000                                                                                                                                                                                                                                                                                                                                                                            |  |  |
| Size of shop                                         | : | 18 ft x 9 ft= 162 square ft                                                                                                                                                                                                                                                                                                                                                          |  |  |
| Security of the shop                                 | : | BDT 80,000                                                                                                                                                                                                                                                                                                                                                                           |  |  |
| Implementation                                       | : | <ul> <li>The business is planned to be scaled up by investment in existing goods like; Ladies cloth items &amp; Tailoring service.</li> <li>Average 10% gain on sales.</li> <li>The business is operating by entrepreneur. Existing no employee.</li> <li>The shop is rented.</li> <li>Collects goods from Babur Hat, Chaurasta</li> <li>Agreed grace period is 4 months.</li> </ul> |  |  |

Pictures