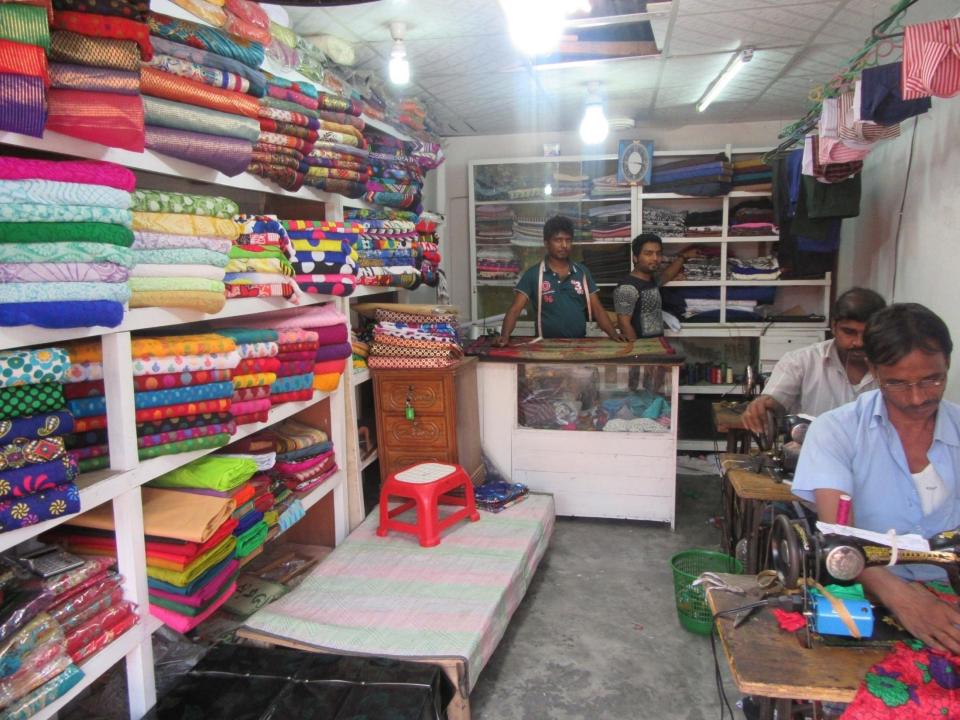

| Proposed Nobin Udyokta Business Info                 |   |                                                                                                                                                                                                                                                                                                                                                                                      |  |  |
|------------------------------------------------------|---|--------------------------------------------------------------------------------------------------------------------------------------------------------------------------------------------------------------------------------------------------------------------------------------------------------------------------------------------------------------------------------------|--|--|
| Business Name                                        | : | HRIDOY FABRICS & TAILORS                                                                                                                                                                                                                                                                                                                                                             |  |  |
| Location                                             | : | East Chandora                                                                                                                                                                                                                                                                                                                                                                        |  |  |
| Total Investment in BDT                              | : | BDT 5,70,000                                                                                                                                                                                                                                                                                                                                                                         |  |  |
| Financing                                            | : | Self BDT 4,20,000 (from existing business) 74%<br>Required Investment BDT 1,50,000 (as equity) 26%                                                                                                                                                                                                                                                                                   |  |  |
| Present salary/drawings<br>from business (estimates) | : | BDT 5,000                                                                                                                                                                                                                                                                                                                                                                            |  |  |
| Proposed Salary                                      | : | BDT 5,000                                                                                                                                                                                                                                                                                                                                                                            |  |  |
| Size of shop                                         | : | 18 ft x 9 ft= 162 square ft                                                                                                                                                                                                                                                                                                                                                          |  |  |
| Security of the shop                                 | : | BDT 80,000                                                                                                                                                                                                                                                                                                                                                                           |  |  |
| Implementation                                       | : | <ul> <li>The business is planned to be scaled up by investment in existing goods like; Ladies cloth items &amp; Tailoring service.</li> <li>Average 10% gain on sales.</li> <li>The business is operating by entrepreneur. Existing no employee.</li> <li>The shop is rented.</li> <li>Collects goods from Babur Hat, Chaurasta</li> <li>Agreed grace period is 4 months.</li> </ul> |  |  |

Pictures