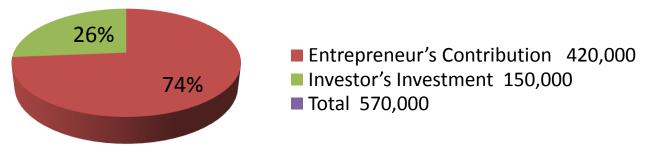

| Proposed Nobin Udyokta Business Info                 |   |                                                                                                                                                                                                                                                                                                                                                                                      |  |  |
|------------------------------------------------------|---|--------------------------------------------------------------------------------------------------------------------------------------------------------------------------------------------------------------------------------------------------------------------------------------------------------------------------------------------------------------------------------------|--|--|
| Business Name                                        | : | HRIDOY FABRICS & TAILORS                                                                                                                                                                                                                                                                                                                                                             |  |  |
| Location                                             | : | East Chandora                                                                                                                                                                                                                                                                                                                                                                        |  |  |
| Total Investment in BDT                              | : | BDT 5,70,000                                                                                                                                                                                                                                                                                                                                                                         |  |  |
| Financing                                            | : | Self BDT 4,20,000 (from existing business) 74%<br>Required Investment BDT 1,50,000 (as equity) 26%                                                                                                                                                                                                                                                                                   |  |  |
| Present salary/drawings<br>from business (estimates) | : | BDT 5,000                                                                                                                                                                                                                                                                                                                                                                            |  |  |
| Proposed Salary                                      | : | BDT 5,000                                                                                                                                                                                                                                                                                                                                                                            |  |  |
| Size of shop                                         | : | 18 ft x 9 ft= 162 square ft                                                                                                                                                                                                                                                                                                                                                          |  |  |
| Security of the shop                                 | : | BDT 80,000                                                                                                                                                                                                                                                                                                                                                                           |  |  |
| Implementation                                       | : | <ul> <li>The business is planned to be scaled up by investment in existing goods like; Ladies cloth items &amp; Tailoring service.</li> <li>Average 10% gain on sales.</li> <li>The business is operating by entrepreneur. Existing no employee.</li> <li>The shop is rented.</li> <li>Collects goods from Babur Hat, Chaurasta</li> <li>Agreed grace period is 4 months.</li> </ul> |  |  |

| Investment Breakdown            |          |          |        |  |  |
|---------------------------------|----------|----------|--------|--|--|
| Particulars                     | Existing | Proposed | Total  |  |  |
| Three peace                     | 28,000   | 40,000   | 68000  |  |  |
| Shirt peace                     | 75,000   | 20,000   | 95000  |  |  |
| Pant                            | 52,500   | 20,000   | 72500  |  |  |
| Borkha                          | 45,000   | 14,000   | 59000  |  |  |
| Katan Pajor                     | 32,000   | 0        | 32000  |  |  |
| Jamdani                         | 33,000   | 15,000   | 48000  |  |  |
| Net gauje                       | 36,000   | 11,000   | 47000  |  |  |
| Printed cloth                   | 6000     | 17000    | 23000  |  |  |
| One colour cloth                | 112500   | 13000    | 125500 |  |  |
| Swing machine, overlock machine | 16000    |          | 16000  |  |  |
|                                 | 420,000  | 150,000  | 570000 |  |  |