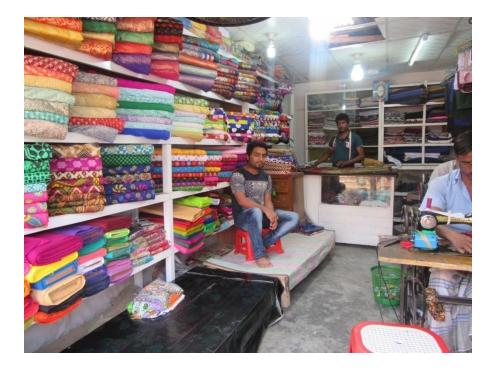

| Proposed Nobin Udyokta Business Info                 |   |                                                                                                                                                                                                                                                                                                                                                                                      |  |  |
|------------------------------------------------------|---|--------------------------------------------------------------------------------------------------------------------------------------------------------------------------------------------------------------------------------------------------------------------------------------------------------------------------------------------------------------------------------------|--|--|
| Business Name                                        | : | HRIDOY FABRICS & TAILORS                                                                                                                                                                                                                                                                                                                                                             |  |  |
| Location                                             | : | East Chandora                                                                                                                                                                                                                                                                                                                                                                        |  |  |
| Total Investment in BDT                              | : | BDT 5,70,000                                                                                                                                                                                                                                                                                                                                                                         |  |  |
| Financing                                            | : | Self BDT 4,20,000 (from existing business) 74%<br>Required Investment BDT 1,50,000 (as equity) 26%                                                                                                                                                                                                                                                                                   |  |  |
| Present salary/drawings<br>from business (estimates) | : | BDT 5,000                                                                                                                                                                                                                                                                                                                                                                            |  |  |
| Proposed Salary                                      | : | BDT 5,000                                                                                                                                                                                                                                                                                                                                                                            |  |  |
| Size of shop                                         | : | 18 ft x 9 ft= 162 square ft                                                                                                                                                                                                                                                                                                                                                          |  |  |
| Security of the shop                                 | : | BDT 80,000                                                                                                                                                                                                                                                                                                                                                                           |  |  |
| Implementation                                       | : | <ul> <li>The business is planned to be scaled up by investment in existing goods like; Ladies cloth items &amp; Tailoring service.</li> <li>Average 10% gain on sales.</li> <li>The business is operating by entrepreneur. Existing no employee.</li> <li>The shop is rented.</li> <li>Collects goods from Babur Hat, Chaurasta</li> <li>Agreed grace period is 4 months.</li> </ul> |  |  |

Pictures