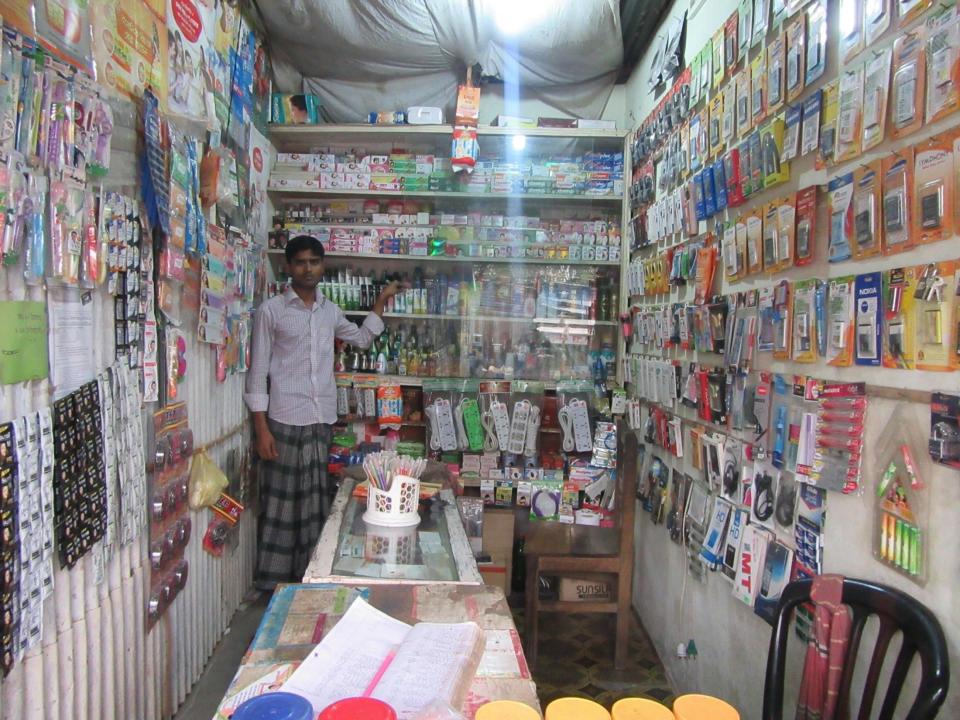

| Proposed Nobin Udyokta Business Info                 |   |                                                                                                                                                                                                                                                                                                                                                                                                                                  |  |  |
|------------------------------------------------------|---|----------------------------------------------------------------------------------------------------------------------------------------------------------------------------------------------------------------------------------------------------------------------------------------------------------------------------------------------------------------------------------------------------------------------------------|--|--|
| Business Name                                        | : | RAKIB TELECOM                                                                                                                                                                                                                                                                                                                                                                                                                    |  |  |
| Location                                             | : | Namapara Shafipur, Kalaikoir                                                                                                                                                                                                                                                                                                                                                                                                     |  |  |
| Total Investment in BDT                              | : | BDT 2,30,000                                                                                                                                                                                                                                                                                                                                                                                                                     |  |  |
| Financing                                            | : | Self BDT 1,50,000 (from existing business) 65%                                                                                                                                                                                                                                                                                                                                                                                   |  |  |
|                                                      |   | Required Investment BDT 80,000 (as equity) 35%                                                                                                                                                                                                                                                                                                                                                                                   |  |  |
| Present salary/drawings<br>from business (estimates) | : | BDT 5,000                                                                                                                                                                                                                                                                                                                                                                                                                        |  |  |
| Proposed Salary                                      | : | BDT 5,000                                                                                                                                                                                                                                                                                                                                                                                                                        |  |  |
| Size of shop                                         | : | 13 ft x 7 ft= 91 square ft                                                                                                                                                                                                                                                                                                                                                                                                       |  |  |
| Security of the shop                                 | : | BDT 50,000                                                                                                                                                                                                                                                                                                                                                                                                                       |  |  |
| Implementation                                       | : | <ul> <li>The business is planned to be scaled up by investment in existing goods like; Mobile accessories. Groceries &amp; Mobile accessories.</li> <li>Flexi load service items.</li> <li>Average 15% gain on sales.</li> <li>The business is operating by entrepreneur. Existing no employee.</li> <li>The shop is rented.</li> <li>Collects goods from Dhaka, Chakbaazar</li> <li>Agreed grace period is 4 months.</li> </ul> |  |  |

Pictures