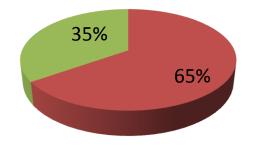

| Proposed Nobin Udyokta Business Info                 |   |                                                                                                                                                                                                                                                                                                                                                                                                                                  |  |  |
|------------------------------------------------------|---|----------------------------------------------------------------------------------------------------------------------------------------------------------------------------------------------------------------------------------------------------------------------------------------------------------------------------------------------------------------------------------------------------------------------------------|--|--|
| Business Name                                        | : | RAKIB TELECOM                                                                                                                                                                                                                                                                                                                                                                                                                    |  |  |
| Location                                             | : | Namapara Shafipur, Kalaikoir                                                                                                                                                                                                                                                                                                                                                                                                     |  |  |
| Total Investment in BDT                              | : | BDT 2,30,000                                                                                                                                                                                                                                                                                                                                                                                                                     |  |  |
| Financing                                            | : | Self BDT 1,50,000 (from existing business) 65%                                                                                                                                                                                                                                                                                                                                                                                   |  |  |
|                                                      |   | Required Investment BDT 80,000 (as equity) 35%                                                                                                                                                                                                                                                                                                                                                                                   |  |  |
| Present salary/drawings<br>from business (estimates) | : | BDT 5,000                                                                                                                                                                                                                                                                                                                                                                                                                        |  |  |
| Proposed Salary                                      | : | BDT 5,000                                                                                                                                                                                                                                                                                                                                                                                                                        |  |  |
| Size of shop                                         | : | 13 ft x 7 ft= 91 square ft                                                                                                                                                                                                                                                                                                                                                                                                       |  |  |
| Security of the shop                                 | : | BDT 50,000                                                                                                                                                                                                                                                                                                                                                                                                                       |  |  |
| Implementation                                       | : | <ul> <li>The business is planned to be scaled up by investment in existing goods like; Mobile accessories. Groceries &amp; Mobile accessories.</li> <li>Flexi load service items.</li> <li>Average 15% gain on sales.</li> <li>The business is operating by entrepreneur. Existing no employee.</li> <li>The shop is rented.</li> <li>Collects goods from Dhaka, Chakbaazar</li> <li>Agreed grace period is 4 months.</li> </ul> |  |  |