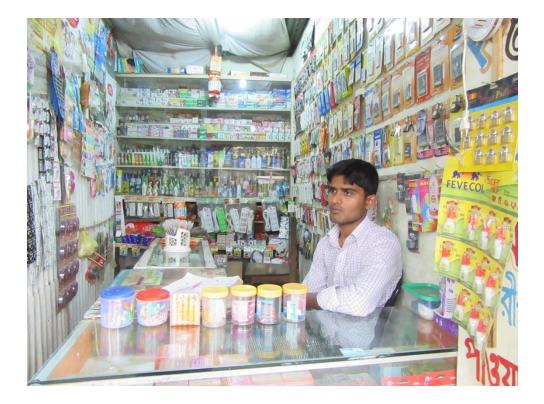

#### Proposed NU Business Name: RAKIB TELECOM



Project identification and prepared by: Md Nurul Islam, Kaliakoir Unit, Tangail,

Project verified by: Md Mizanur Rahman Patwary



Grameen Shakti Samajik Byabosha Ltd.

| Brief Bio of The Proposed Nobin Udyokta                                                                                                                        |     |                                                                                                                                                                                                         |  |  |  |
|----------------------------------------------------------------------------------------------------------------------------------------------------------------|-----|--------------------------------------------------------------------------------