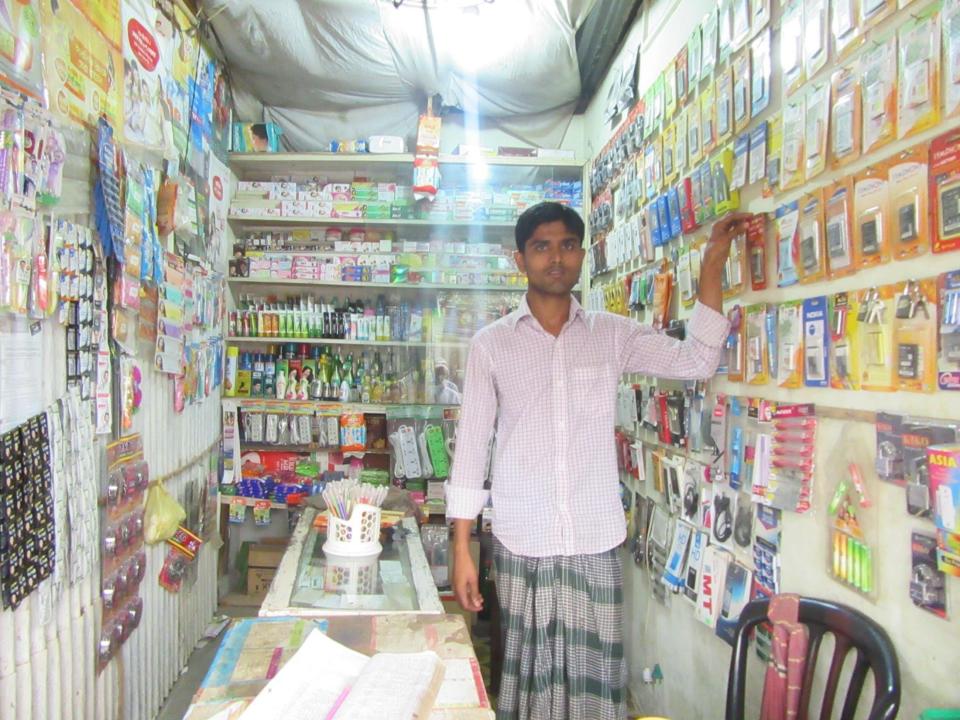

| Proposed Nobin Udyokta Business Info                 |   |                                                                                                                                                                                                                                                                                                                                                                                                                                  |  |  |
|------------------------------------------------------|---|----------------------------------------------------------------------------------------------------------------------------------------------------------------------------------------------------------------------------------------------------------------------------------------------------------------------------------------------------------------------------------------------------------------------------------|--|--|
| Business Name                                        | : | RAKIB TELECOM                                                                                                                                                                                                                                                                                                                                                                                                                    |  |  |
| Location                                             | : | Namapara Shafipur, Kalaikoir                                                                                                                                                                                                                                                                                                                                                                                                     |  |  |
| Total Investment in BDT                              | : | BDT 2,30,000                                                                                                                                                                                                                                                                                                                                                                                                                     |  |  |
| Financing                                            | : | Self BDT 1,50,000 (from existing business) 65%                                                                                                                                                                                                                                                                                                                                                                                   |  |  |
|                                                      |   | Required Investment BDT 80,000 (as equity) 35%                                                                                                                                                                                                                                                                                                                                                                                   |  |  |
| Present salary/drawings<br>from business (estimates) | : | BDT 5,000                                                                                                                                                                                                                                                                                                                                                                                                                        |  |  |
| Proposed Salary                                      | : | BDT 5,000                                                                                                                                                                                                                                                                                                                                                                                                                        |  |  |
| Size of shop                                         | : | 13 ft x 7 ft= 91 square ft                                                                                                                                                                                                                                                                                                                                                                                                       |  |  |
| Security of the shop                                 | : | BDT 50,000                                                                                                                                                                                                                                                                                                                                                                                                                       |  |  |
| Implementation                                       | : | <ul> <li>The business is planned to be scaled up by investment in existing goods like; Mobile accessories. Groceries &amp; Mobile accessories.</li> <li>Flexi load service items.</li> <li>Average 15% gain on sales.</li> <li>The business is operating by entrepreneur. Existing no employee.</li> <li>The shop is rented.</li> <li>Collects goods from Dhaka, Chakbaazar</li> <li>Agreed grace period is 4 months.</li> </ul> |  |  |

Pictures