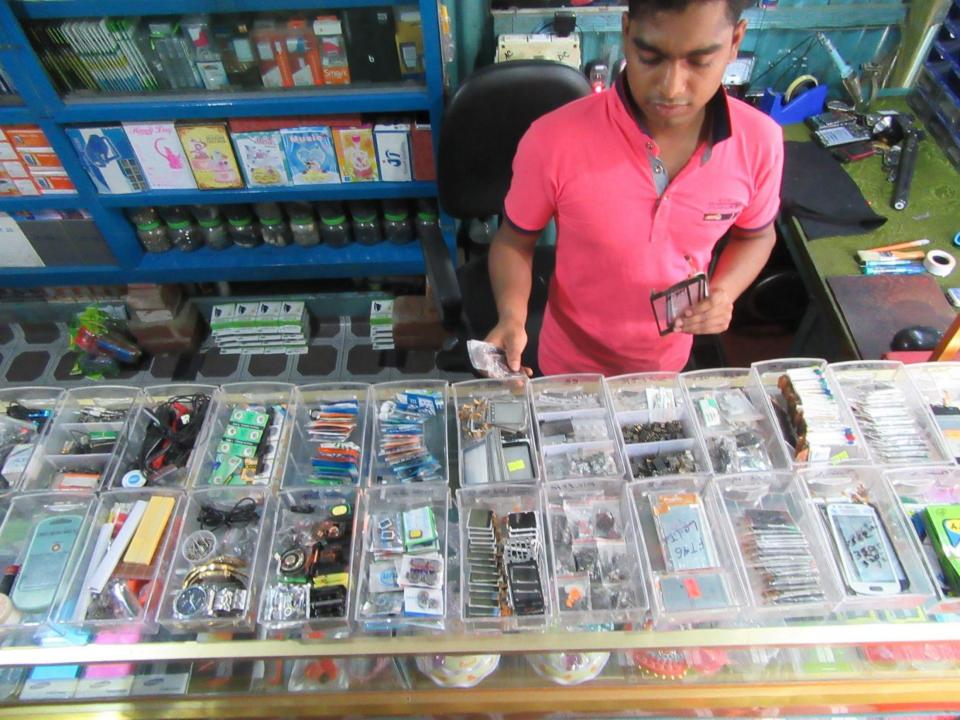

# Pictures

| Proposed Nobin Udyokta Business Info              |   |                                                   |  |  |
|---------------------------------------------------|---|---------------------------------------------------|--|--|
| Business Name                                     | : | AL FATEMA TELECOM & ELECTRIC                      |  |  |
| Location                                          | : | Elasin Bazar, Tangail                             |  |  |
| Total Investment in BDT                           | : | BDT 3,80,000/-                                    |  |  |
| Financing                                         | : | Self BDT 2,80,000/-(from existing business) 74%   |  |  |
|                                                   |   | Required Investment BDT 1,00,000/-(as equity) 26% |  |  |
| Present salary/drawings from business (estimates) | : | BDT 5,000/-                                       |  |  |