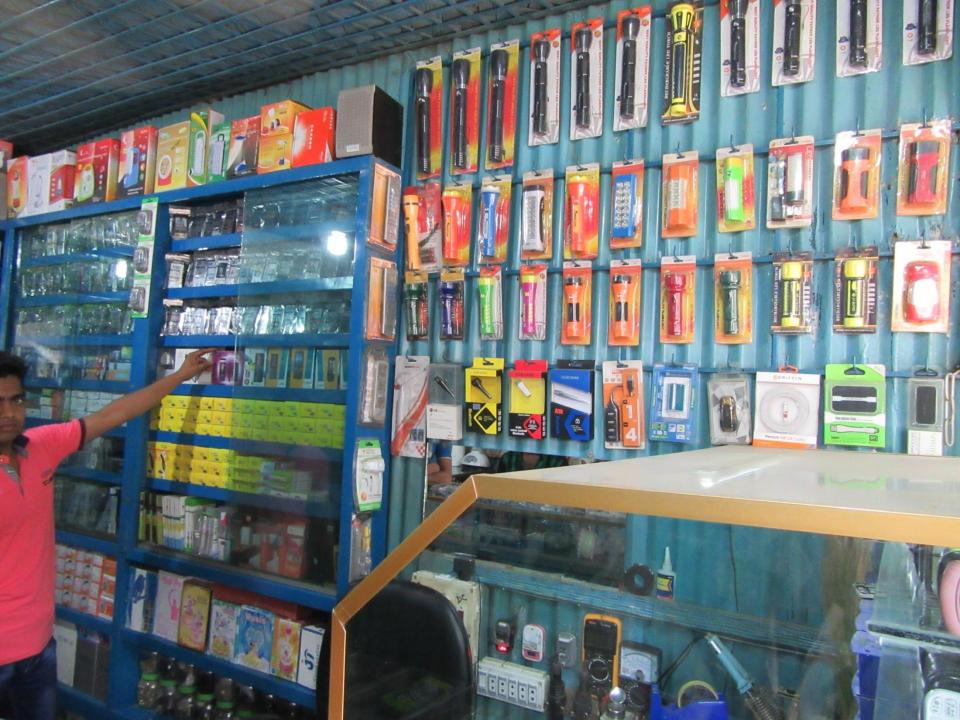

# Pictures

| Proposed Nobin Udyokta Business Info              |   |                                                   |  |  |
|---------------------------------------------------|---|---------------------------------------------------|--|--|
| Business Name                                     | : | AL FATEMA TELECOM & ELECTRIC                      |  |  |
| Location                                          | : | Elasin Bazar, Tangail                             |  |  |
| Total Investment in BDT                           | : | BDT 3,80,000/-                                    |  |  |
| Financing                                         | : | Self BDT 2,80,000/-(from existing business) 74%   |  |  |
|                                                   |   | Required Investment BDT 1,00,000/-(as equity) 26% |  |  |
| Present salary/drawings from business (estimates) | : | BDT 5,000/-                                       |  |  |