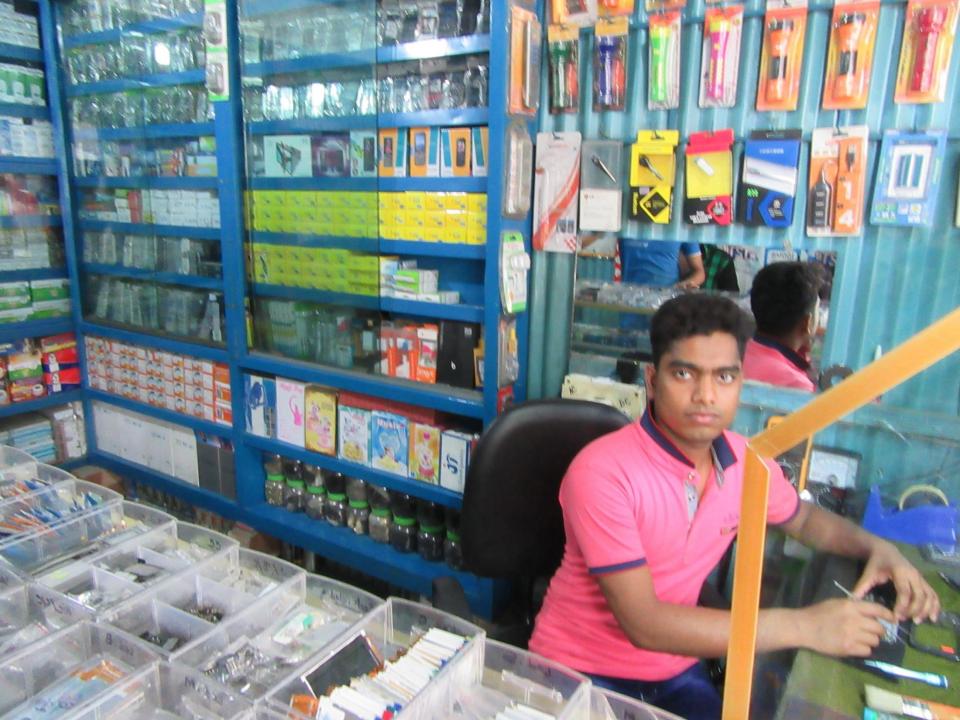

| Proposed Nobin Udyokta Business Info              |   |                                                   |  |  |
|---------------------------------------------------|---|---------------------------------------------------|--|--|
| Business Name                                     | : | AL FATEMA TELECOM & ELECTRIC                      |  |  |
| Location                                          | : | Elasin Bazar, Tangail                             |  |  |
| Total Investment in BDT                           | : | BDT 3,80,000/-                                    |  |  |
| Financing                                         | : | Self BDT 2,80,000/-(from existing business) 74%   |  |  |
|                                                   |   | Required Investment BDT 1,00,000/-(as equity) 26% |  |  |
| Present salary/drawings from business (estimates) | : | BDT 5,000/-                                       |  |  |

| goods like; Mobile phone, Charger, battery, Headphone etc.         |
|--------------------------------------------------------------------|
| ■Average 15% gain on sale.                                         |
| ■The business is operating by entrepreneur. Existing one employee. |
| ■The shop is rented.                                               |
| ■Collects goods from Dhaka, Tangail.                               |
| ■Agreed grace period is 3 months.                                  |