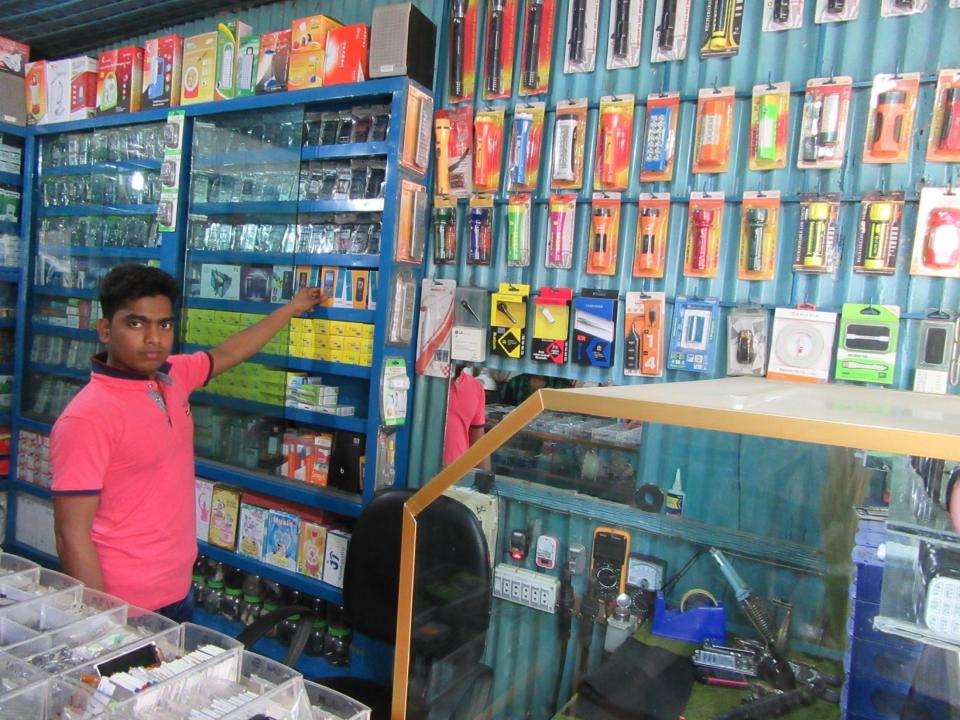

# Pictures

| Proposed Nobin Udyokta Business Info              |   |                                                   |  |  |
|---------------------------------------------------|---|---------------------------------------------------|--|--|
| Business Name                                     | : | AL FATEMA TELECOM & ELECTRIC                      |  |  |
| Location                                          | : | Elasin Bazar, Tangail                             |  |  |
| Total Investment in BDT                           | : | BDT 3,80,000/-                                    |  |  |
| Financing                                         | : | Self BDT 2,80,000/-(from existing business) 74%   |  |  |
|                                                   |   | Required Investment BDT 1,00,000/-(as equity) 26% |  |  |
| Present salary/drawings from business (estimates) | : | BDT 5,000/-                                       |  |  |