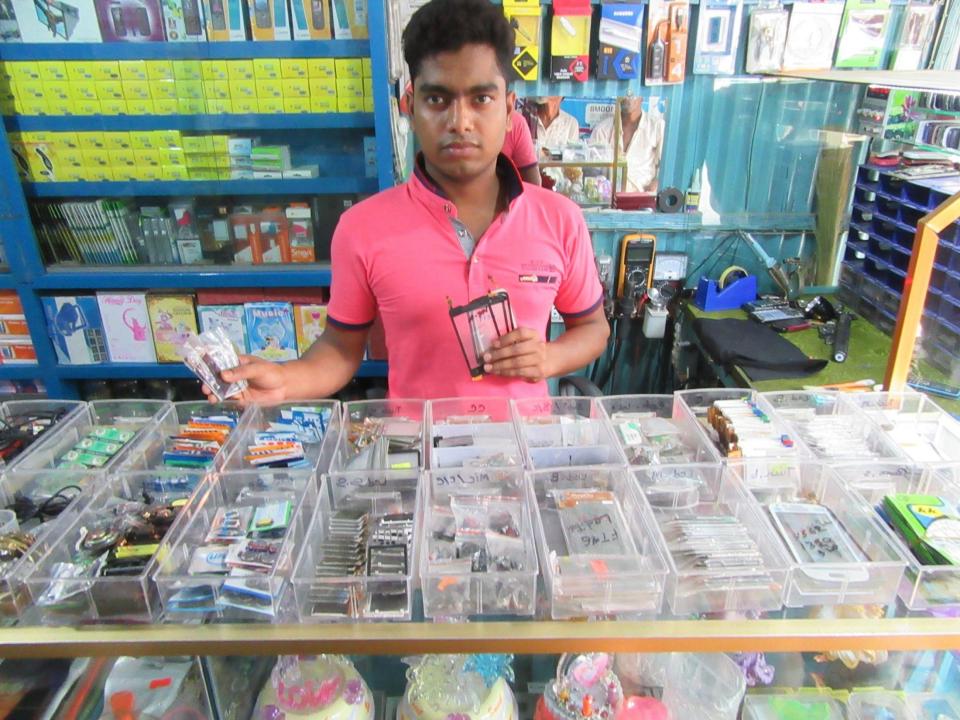

# Pictures

| Proposed Nobin Udyokta Business Info              |   |                                                   |  |  |
|---------------------------------------------------|---|---------------------------------------------------|--|--|
| Business Name                                     | : | AL FATEMA TELECOM & ELECTRIC                      |  |  |
| Location                                          | : | Elasin Bazar, Tangail                             |  |  |
| Total Investment in BDT                           | : | BDT 3,80,000/-                                    |  |  |
| Financing                                         | : | Self BDT 2,80,000/-(from existing business) 74%   |  |  |
|                                                   |   | Required Investment BDT 1,00,000/-(as equity) 26% |  |  |
| Present salary/drawings from business (estimates) | : | BDT 5,000/-                                       |  |  |