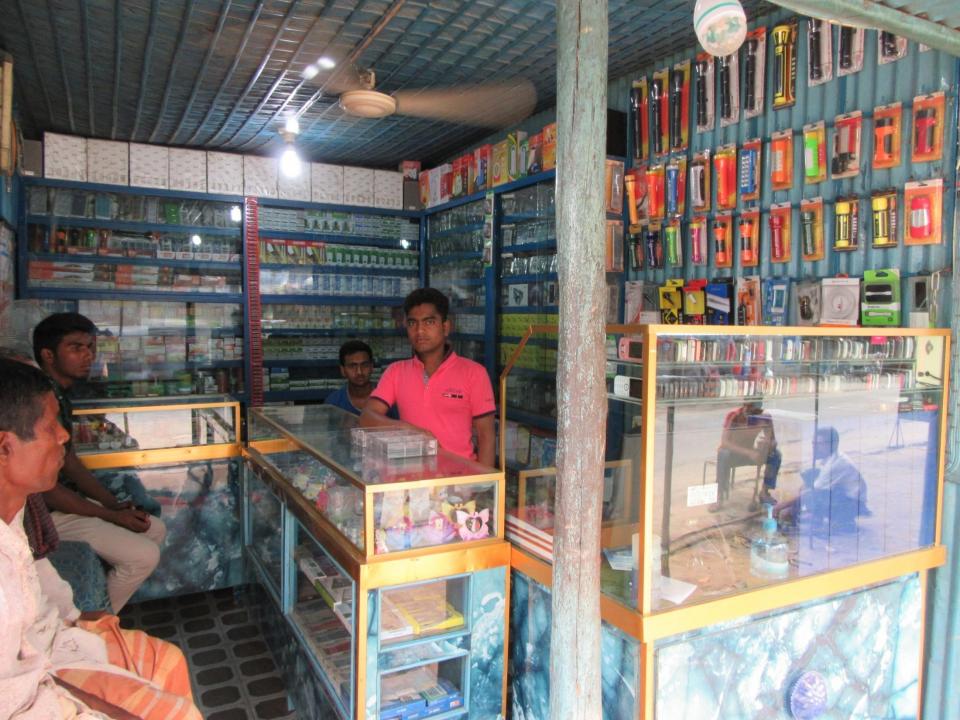

| Proposed Nobin Udyokta Business Info              |   |                                                   |  |  |
|---------------------------------------------------|---|---------------------------------------------------|--|--|
| Business Name                                     | : | AL FATEMA TELECOM & ELECTRIC                      |  |  |
| Location                                          | : | Elasin Bazar, Tangail                             |  |  |
| Total Investment in BDT                           | : | BDT 3,80,000/-                                    |  |  |
| Financing                                         | : | Self BDT 2,80,000/-(from existing business) 74%   |  |  |
|                                                   |   | Required Investment BDT 1,00,000/-(as equity) 26% |  |  |
| Present salary/drawings from business (estimates) | : | BDT 5,000/-                                       |  |  |

| goods like; Mobile phone, Charger, battery, Headphone etc.         |
|--------------------------------------------------------------------|
| ■Average 15% gain on sale.                                         |
| ■The business is operating by entrepreneur. Existing one employee. |
| ■The shop is rented.                                               |
| ■Collects goods from Dhaka, Tangail.                               |
| ■Agreed grace period is 3 months.                                  |