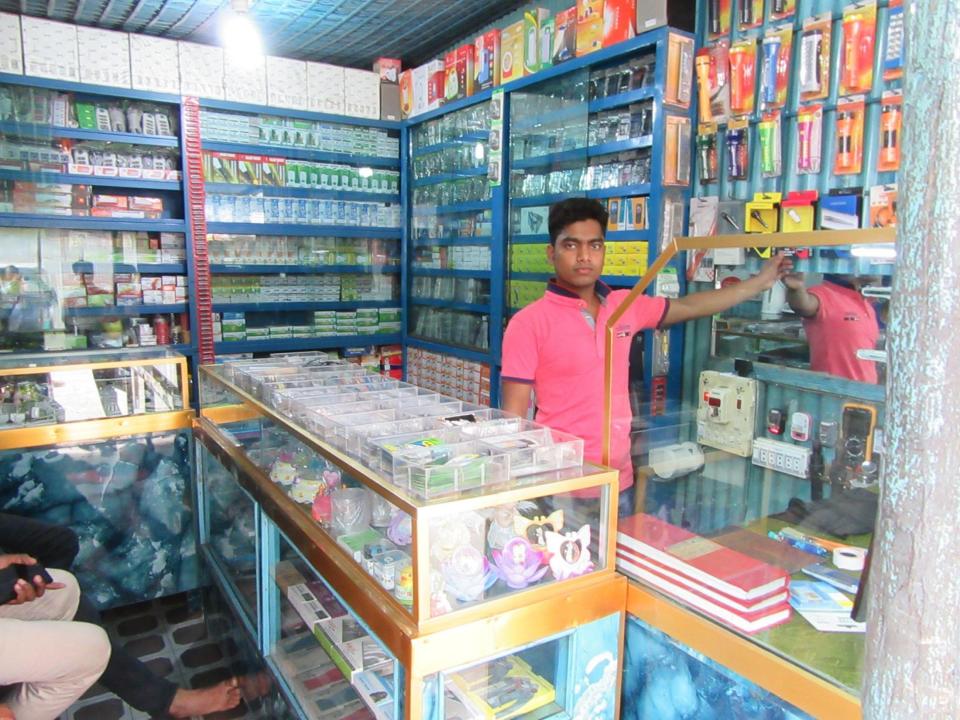

# Pictures

| Proposed Nobin Udyokta Business Info              |   |                                                   |  |  |
|---------------------------------------------------|---|---------------------------------------------------|--|--|
| Business Name                                     | : | AL FATEMA TELECOM & ELECTRIC                      |  |  |
| Location                                          | : | Elasin Bazar, Tangail                             |  |  |
| Total Investment in BDT                           | : | BDT 3,80,000/-                                    |  |  |
| Financing                                         | : | Self BDT 2,80,000/-(from existing business) 74%   |  |  |
|                                                   |   | Required Investment BDT 1,00,000/-(as equity) 26% |  |  |
| Present salary/drawings from business (estimates) | : | BDT 5,000/-                                       |  |  |