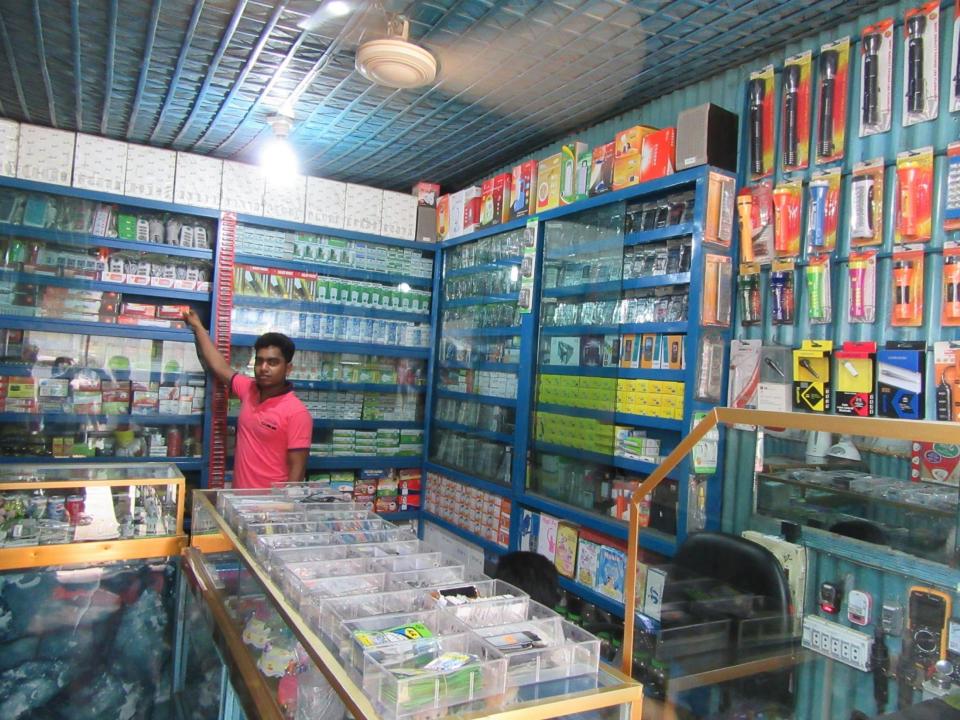

# Pictures

| Proposed Nobin Udyokta Business Info              |   |                                                   |  |  |
|---------------------------------------------------|---|---------------------------------------------------|--|--|
| Business Name                                     | : | AL FATEMA TELECOM & ELECTRIC                      |  |  |
| Location                                          | : | Elasin Bazar, Tangail                             |  |  |
| Total Investment in BDT                           | : | BDT 3,80,000/-                                    |  |  |
| Financing                                         | : | Self BDT 2,80,000/-(from existing business) 74%   |  |  |
|                                                   |   | Required Investment BDT 1,00,000/-(as equity) 26% |  |  |
| Present salary/drawings from business (estimates) | : | BDT 5,000/-                                       |  |  |