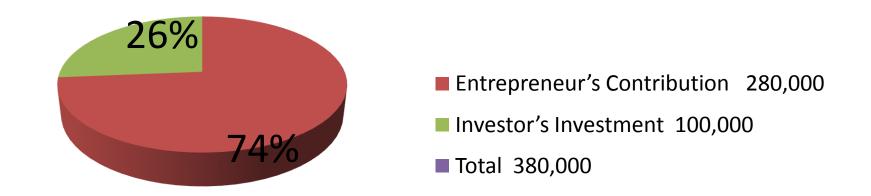

| Proposed Nobin Udyokta Business Info              |   |                                                   |  |  |
|---------------------------------------------------|---|---------------------------------------------------|--|--|
| Business Name                                     | : | AL FATEMA TELECOM & ELECTRIC                      |  |  |
| Location                                          | : | Elasin Bazar, Tangail                             |  |  |
| Total Investment in BDT                           | : | BDT 3,80,000/-                                    |  |  |
| Financing                                         | : | Self BDT 2,80,000/-(from existing business) 74%   |  |  |
|                                                   |   | Required Investment BDT 1,00,000/-(as equity) 26% |  |  |
| Present salary/drawings from business (estimates) | : | BDT 5,000/-                                       |  |  |

| Investment Breakdown                        |         |         |         |  |  |  |  |
|---------------------------------------------|---------|---------|---------|--|--|--|--|
| Particulars Existing Proposed Proposed Tota |         |         |         |  |  |  |  |
| Mobile Phone (6 x 15)                       | 9,000   | 20,000  | 29,000  |  |  |  |  |
| Old Phone (100 x 500)                       | 50,000  | 0       | 50,000  |  |  |  |  |
| Charger (200 x 200)                         | 40,000  | 2,000   | 42,000  |  |  |  |  |
| Torch light (45 x 120)                      | 5,400   | 0       | 5,400   |  |  |  |  |
| Energy Bulb (100 x 200)                     | 20,000  | 0       | 20,000  |  |  |  |  |
| Socket, Memory Card, Caching                | 55,000  | 5,000   | 60,000  |  |  |  |  |
| Mobile Cover (120 x 150)                    | 18,000  | 3,000   | 21,000  |  |  |  |  |
| Light, Battery, Showpiece                   | 45,000  | 5,000   | 50,000  |  |  |  |  |
| Headphone, Remote, Cable etc                | 37,600  | 5,000   | 42,600  |  |  |  |  |
| Android Mobile (20 x 3000)                  | 0       | 60,000  | 60,000  |  |  |  |  |
| Total                                       | 280,000 | 100,000 | 380,000 |  |  |  |  |