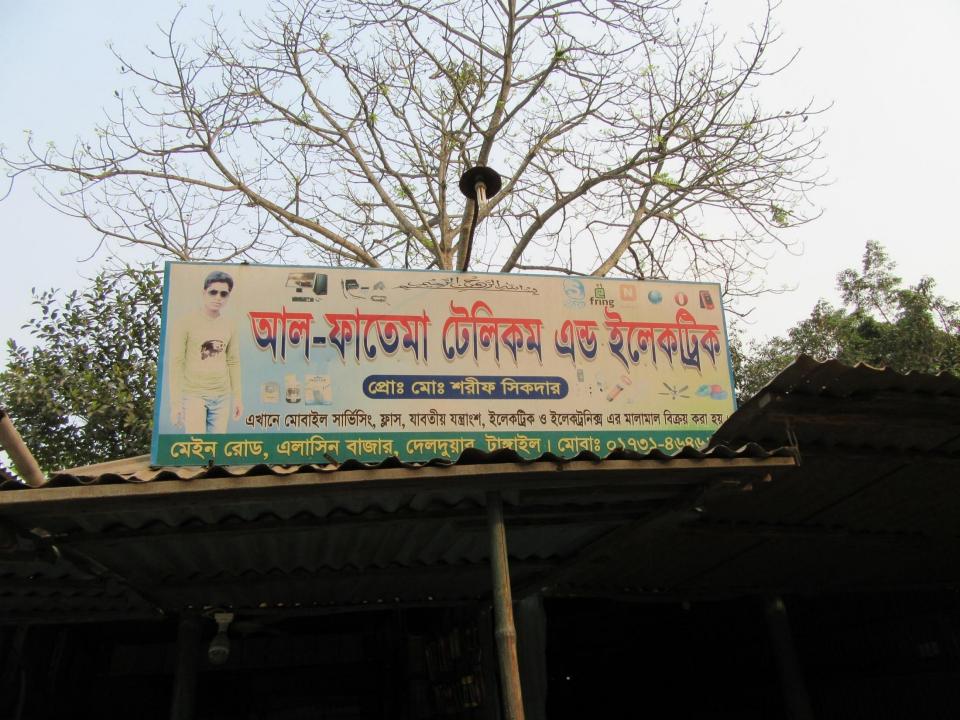

### **Proposed NU Business Name: AL FATEMA TELECOM & ELECTRIC**

Project identification and prepared by: MD. Shohidul Islam-1, Elasin Unit, Tangail

Project verified by: MD. Mizanur Rahman Patwari

| Brief Bio of The Proposed Nobin Udyokta                                                                                                         |         |                                                                                                                                                                                     |  |  |
|-------------------------------------------------------------------------------------------------------------------------------------------------|---------|-------------------------------------------------------------------------------------------------------------------------------------------------------------------------------------|--|--|
| Name                                                                                                                                            | :       | MD. SHARIFUL ISLAM                                                                                                                                                                  |  |  |
| Age                                                                                                                                             | :       | 01-02-1993 (23 Years)                                                                                                                                                               |  |  |
| Education, till to date                                                                                                                         | :       | S.S.C                                                                                                                                                                               |  |  |
| Marital status                                                                                                                                  | :       | Unmarried                                                                                                                                                                           |  |  |
| Children                                                                                                                                        | :       | N/A                                                                                                                                                                                 |  |  |
| No. of siblings:                                                                                                                                | :       | 1 Brother & 2 Sisters                                                                                                                                                               |  |  |
| Address                                                                                                                                         | :       | Vill: Pas Elasin, P.O: Elasin, P.S: Delduar, Dist: Tangail                                                                                                                          |  |  |
| Parent's and GB related Info (i) Who is GB member (ii) Mother's name (iii) Father's name (iv) GB member's info                                  | : : : : | Mother Father  SHIRIN BEGUM  MD. NAJIM UDDIN  Branch: Elasin Delduar, Centre # 32(Female),  Member ID: 5061, Group No: 08  Member since: 15-09-1993 (23Years)  First loan: BDT5,000 |  |  |
| Further Information: (v) Who pays GB loan installment (vi) Mobile lady (vii) Grameen Education Loan (viii) Any other loan like GB, BRAC ASA etc | :       | Existing Loan: BDT 50,000, Outstanding loan: BDT 31,300 Mother No No No                                                                                                             |  |  |

| Proposed Nobin Udyokta Business Info              |   |                                                   |  |  |
|---------------------------------------------------|---|---------------------------------------------------|--|--|
| Business Name                                     | : | AL FATEMA TELECOM & ELECTRIC                      |  |  |
| Location                                          | : | Elasin Bazar, Tangail                             |  |  |
| Total Investment in BDT                           | : | BDT 3,80,000/-                                    |  |  |
| Financing                                         | : | Self BDT 2,80,000/-(from existing business) 74%   |  |  |
|                                                   |   | Required Investment BDT 1,00,000/-(as equity) 26% |  |  |
| Present salary/drawings from business (estimates) | : | BDT 5,000/-                                       |  |  |