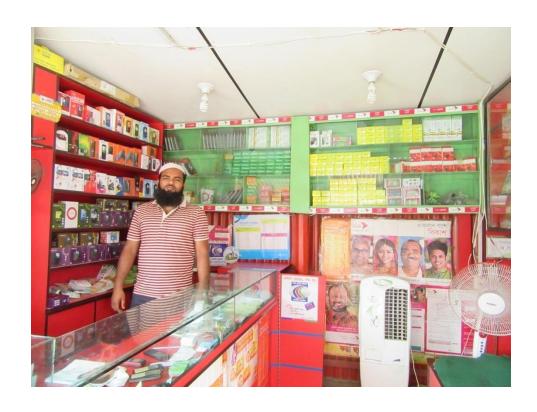

# Pictures

| Proposed Nobin Udyokta Business Info              |    |                                                                                                                                                                                                                                                                                                                                                                                   |  |
|---------------------------------------------------|----|-----------------------------------------------------------------------------------------------------------------------------------------------------------------------------------------------------------------------------------------------------------------------------------------------------------------------------------------------------------------------------------|--|
| Business Name                                     | :  | JANNAT TELECOM                                                                                                                                                                                                                                                                                                                                                                    |  |
| Location                                          | :  | Goyhata Baazar, Nagorpur,Tangail                                                                                                                                                                                                                                                                                                                                                  |  |
| Total Investment in BDT                           | :  | BDT 3,90,000                                                                                                                                                                                                                                                                                                                                                                      |  |
| Financing                                         | :  | Self BDT 2,90,000 (from existing business) 74% Required Investment BDT 100,000 (as equity) 26%                                                                                                                                                                                                                                                                                    |  |
| Present salary/drawings from business (estimates) | :  | BDT 5,000                                                                                                                                                                                                                                                                                                                                                                         |  |
| Proposed Salary                                   | :  | BDT 5,000                                                                                                                                                                                                                                                                                                                                                                         |  |
| Size of shop                                      | :  | 15 ft x 10 ft= 150 square ft                                                                                                                                                                                                                                                                                                                                                      |  |
| Security of the shop                              | :  | BDT 50,000                                                                                                                                                                                                                                                                                                                                                                        |  |
| Implementation                                    | •• | <ul> <li>The business is planned to be scaled up by investment in existing goods like; Mobile accessories. Bkash, flexiload, mobicash items.</li> <li>Average 12% gain on sales.</li> <li>The business is operating by entrepreneur. Existing no employee.</li> <li>The shop is rented.</li> <li>Collects goods from Goyhata</li> <li>Agreed grace period is 4 months.</li> </ul> |  |