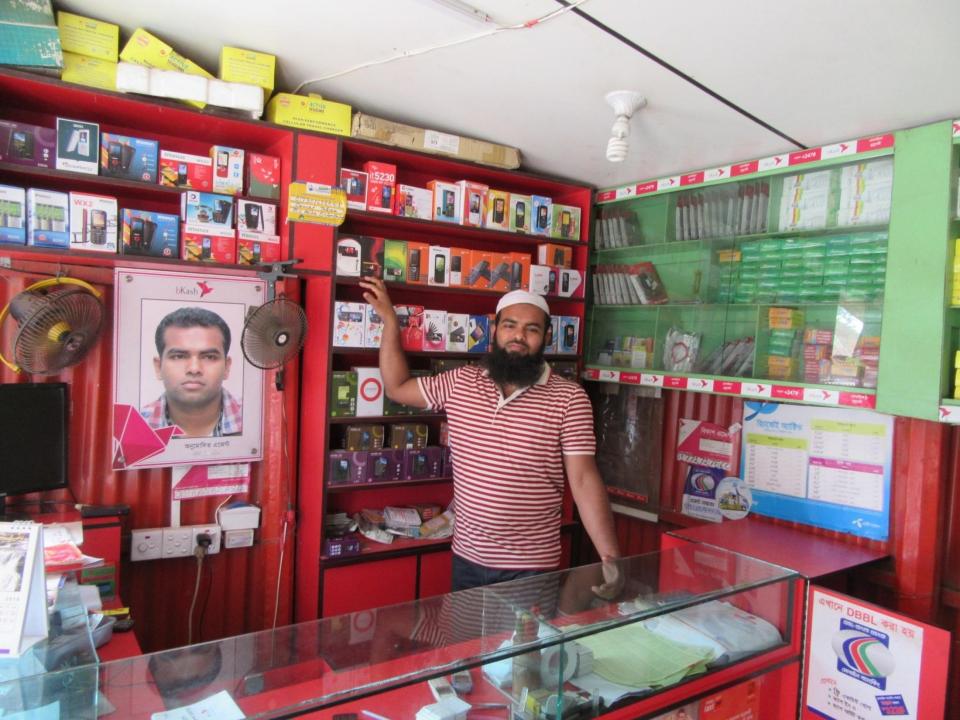

# Pictures

| Proposed Nobin Udyokta Business Info              |    |                                                                                                                                                                                                                                                                                                                                                                                   |  |
|---------------------------------------------------|----|-----------------------------------------------------------------------------------------------------------------------------------------------------------------------------------------------------------------------------------------------------------------------------------------------------------------------------------------------------------------------------------|--|
| Business Name                                     | :  | JANNAT TELECOM                                                                                                                                                                                                                                                                                                                                                                    |  |
| Location                                          | :  | Goyhata Baazar, Nagorpur,Tangail                                                                                                                                                                                                                                                                                                                                                  |  |
| Total Investment in BDT                           | :  | BDT 3,90,000                                                                                                                                                                                                                                                                                                                                                                      |  |
| Financing                                         | :  | Self BDT 2,90,000 (from existing business) 74% Required Investment BDT 100,000 (as equity) 26%                                                                                                                                                                                                                                                                                    |  |
| Present salary/drawings from business (estimates) | :  | BDT 5,000                                                                                                                                                                                                                                                                                                                                                                         |  |
| Proposed Salary                                   | :  | BDT 5,000                                                                                                                                                                                                                                                                                                                                                                         |  |
| Size of shop                                      | :  | 15 ft x 10 ft= 150 square ft                                                                                                                                                                                                                                                                                                                                                      |  |
| Security of the shop                              | :  | BDT 50,000                                                                                                                                                                                                                                                                                                                                                                        |  |
| Implementation                                    | •• | <ul> <li>The business is planned to be scaled up by investment in existing goods like; Mobile accessories. Bkash, flexiload, mobicash items.</li> <li>Average 12% gain on sales.</li> <li>The business is operating by entrepreneur. Existing no employee.</li> <li>The shop is rented.</li> <li>Collects goods from Goyhata</li> <li>Agreed grace period is 4 months.</li> </ul> |  |