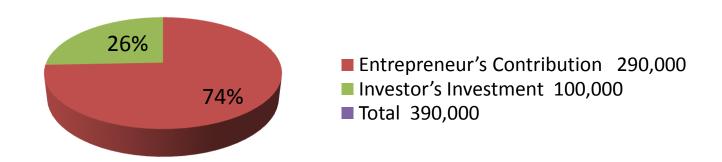

| Investment Breakdown            |          |          |        |  |  |
|---------------------------------|----------|----------|--------|--|--|
| Particulars                     | Existing | Proposed | Total  |  |  |
| Mobile                          | 90,000   | 37,500   | 127500 |  |  |
| Mobile battery                  | 20,000   | 8,000    | 28000  |  |  |
| Mobile charger                  | 10,500   | 5,000    | 15500  |  |  |
| Energy bulb                     | 2,000    | 20,000   | 22000  |  |  |
| Memory                          | 6,000    | 10,000   | 16000  |  |  |
| Headphone                       | 1,400    | 9,000    | 10400  |  |  |
| Mobile sim card                 | 64,100   | 10,500   | 74600  |  |  |
| Mobile card                     | 20,000   |          | 20000  |  |  |
| Bikash+Datch bangla++ Mobi cash | 76000    |          | 76000  |  |  |
|                                 | 290,000  | 100,000  | 390000 |  |  |