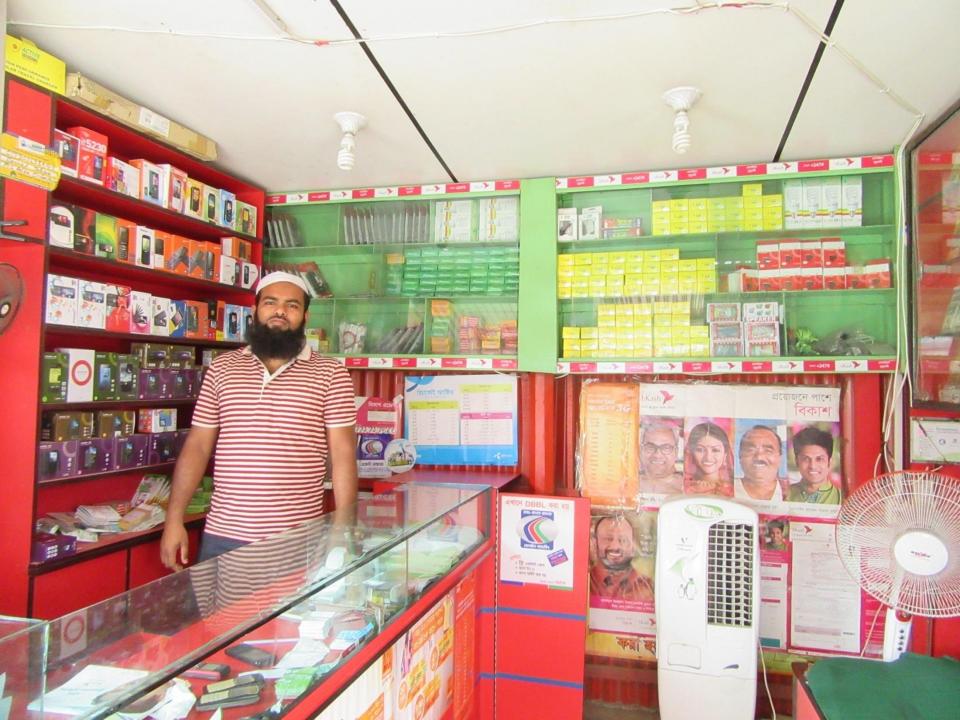

# Pictures

| Proposed Nobin Udyokta Business Info              |    |                                                                                                                                                                                                                                                                                                                                                                                   |  |
|---------------------------------------------------|----|-----------------------------------------------------------------------------------------------------------------------------------------------------------------------------------------------------------------------------------------------------------------------------------------------------------------------------------------------------------------------------------|--|
| Business Name                                     | :  | JANNAT TELECOM                                                                                                                                                                                                                                                                                                                                                                    |  |
| Location                                          | :  | Goyhata Baazar, Nagorpur,Tangail                                                                                                                                                                                                                                                                                                                                                  |  |
| Total Investment in BDT                           | :  | BDT 3,90,000                                                                                                                                                                                                                                                                                                                                                                      |  |
| Financing                                         | :  | Self BDT 2,90,000 (from existing business) 74% Required Investment BDT 100,000 (as equity) 26%                                                                                                                                                                                                                                                                                    |  |
| Present salary/drawings from business (estimates) | :  | BDT 5,000                                                                                                                                                                                                                                                                                                                                                                         |  |
| Proposed Salary                                   | :  | BDT 5,000                                                                                                                                                                                                                                                                                                                                                                         |  |
| Size of shop                                      | :  | 15 ft x 10 ft= 150 square ft                                                                                                                                                                                                                                                                                                                                                      |  |
| Security of the shop                              | :  | BDT 50,000                                                                                                                                                                                                                                                                                                                                                                        |  |
| Implementation                                    | •• | <ul> <li>The business is planned to be scaled up by investment in existing goods like; Mobile accessories. Bkash, flexiload, mobicash items.</li> <li>Average 12% gain on sales.</li> <li>The business is operating by entrepreneur. Existing no employee.</li> <li>The shop is rented.</li> <li>Collects goods from Goyhata</li> <li>Agreed grace period is 4 months.</li> </ul> |  |