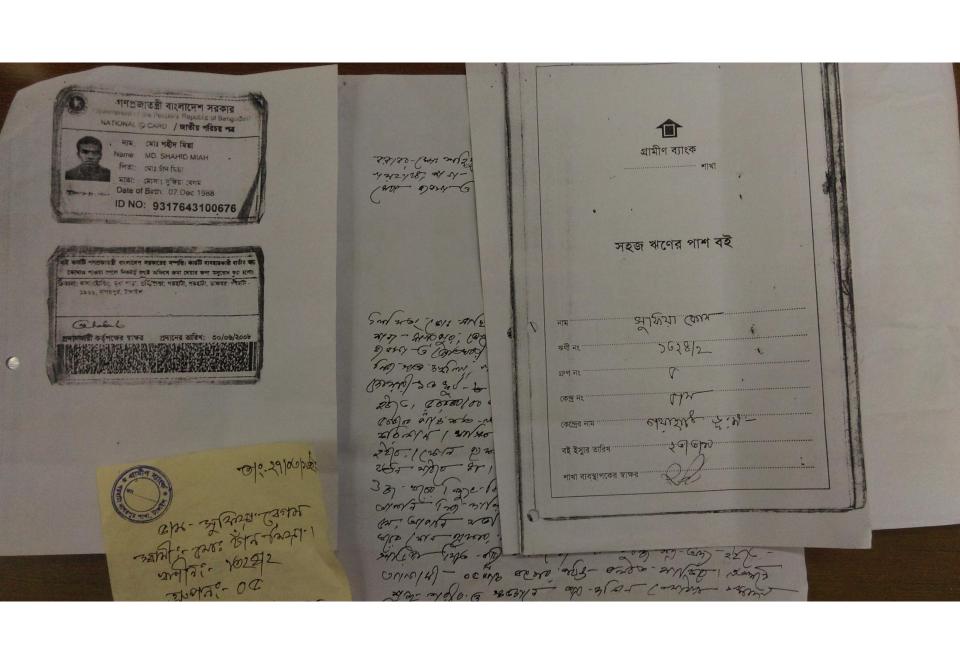

### Proposed NU Business Name: JANNAT TELECOM

Project identification and prepared by: Md Rasel Ali, Elasin Unit, Tangail,

Project verified by: MD Mizanur Rahman Patwary

| Brief Bio of The Proposed Nobin Udyokta                                                                                                         |       |                                                                                                                                                                                           |  |  |
|-------------------------------------------------------------------------------------------------------------------------------------------------|-------|-------------------------------------------------------------------------------------------------------------------------------------------------------------------------------------------|--|--|
| Name                                                                                                                                            | :     | MD SHAHID MIAH                                                                                                                                                                            |  |  |
| Age                                                                                                                                             | :     | 07-12-1988 (28 Years)                                                                                                                                                                     |  |  |
| Education, till to date                                                                                                                         | :     | Hons                                                                                                                                                                                      |  |  |
| Marital status                                                                                                                                  | :     | Married                                                                                                                                                                                   |  |  |
| Children                                                                                                                                        | :     | 1 Son, 1 Daughter                                                                                                                                                                         |  |  |
| No. of siblings:                                                                                                                                | :     | 2 Brothers, 1 Sister                                                                                                                                                                      |  |  |
| Address                                                                                                                                         | :     | Vill: Gouhata, P.O: Goyhata, P.S: Nagorpur, Dist: Tangail                                                                                                                                 |  |  |
| Parent's and GB related Info (i) Who is GB member (ii) Mother's name (iii) Father's name (iv) GB member's info                                  | : :   | Mother Father  MD CHAN MIA  MST SUFIA BEGUM  Branch: Goyhata,Nagorpur Centre # 05(Female),  Member ID: 1328/2, Group No: 05  Member since: 29-03-2004 (12 Years)  First loan: 5,000 taka. |  |  |
| Further Information: (v) Who pays GB loan installment (vi) Mobile lady (vii) Grameen Education Loan (viii) Any other loan like GB, BRAC ASA etc | : : : | Existing Loan: BDT 23000, Outstanding loan: Mother No No No                                                                                                                               |  |  |