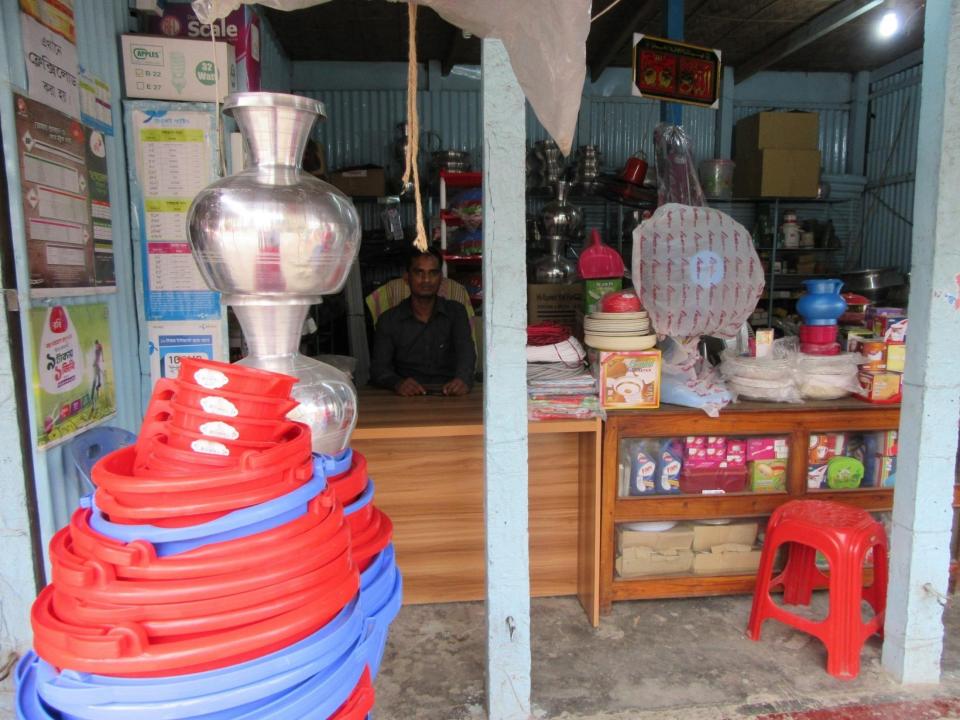

| Proposed Nobin Udyokta Business Info              |            |                                                                                                                                                                                                                                                                                                                                                                |  |
|---------------------------------------------------|------------|----------------------------------------------------------------------------------------------------------------------------------------------------------------------------------------------------------------------------------------------------------------------------------------------------------------------------------------------------------------|--|
| Business Name                                     | <b> </b> : | MIRZA TRADERS & TELECOM                                                                                                                                                                                                                                                                                                                                        |  |
| Location                                          | :          | Elasin Bazar, Tangail                                                                                                                                                                                                                                                                                                                                          |  |
| Total Investment in BDT                           | :          | BDT 3,70,000/-                                                                                                                                                                                                                                                                                                                                                 |  |
| Financing                                         | :          | Self BDT 2,50,000/-(from existing business) 68% Required Investment BDT 1,20,000/-(as equity) 32%                                                                                                                                                                                                                                                              |  |
| Present salary/drawings from business (estimates) | :          | BDT 5,000/-                                                                                                                                                                                                                                                                                                                                                    |  |
| Proposed Salary                                   | :          | BDT 5,000/-                                                                                                                                                                                                                                                                                                                                                    |  |
| Size of shop                                      | :          | 20 ft x 30 ft= 600 square ft                                                                                                                                                                                                                                                                                                                                   |  |
| Security of the shop                              | :          | BDT 80,000/-                                                                                                                                                                                                                                                                                                                                                   |  |
| Implementation                                    | :          | <ul> <li>The business is planned to be scaled up by investment in existing goods like; Silver Item, Gift Item etc.</li> <li>Average 15% gain on sale.</li> <li>The business is operating by entrepreneur. Existing no employee.</li> <li>The shop is rented.</li> <li>Collects goods from Dhaka, Tangail.</li> <li>Agreed grace period is 3 months.</li> </ul> |  |

# Pictures