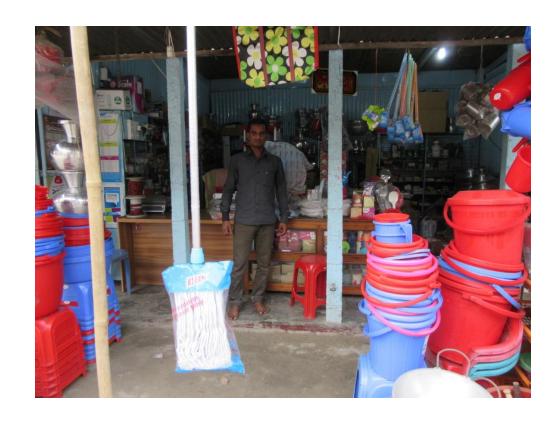

# Pictures

| Proposed Nobin Udyokta Business Info              |            |                                                                                                                                                                                                                                                                                                                                                                |  |
|---------------------------------------------------|------------|----------------------------------------------------------------------------------------------------------------------------------------------------------------------------------------------------------------------------------------------------------------------------------------------------------------------------------------------------------------|--|
| Business Name                                     | <b> </b> : | MIRZA TRADERS & TELECOM                                                                                                                                                                                                                                                                                                                                        |  |
| Location                                          | :          | Elasin Bazar, Tangail                                                                                                                                                                                                                                                                                                                                          |  |
| Total Investment in BDT                           | :          | BDT 3,70,000/-                                                                                                                                                                                                                                                                                                                                                 |  |
| Financing                                         | :          | Self BDT 2,50,000/-(from existing business) 68% Required Investment BDT 1,20,000/-(as equity) 32%                                                                                                                                                                                                                                                              |  |
| Present salary/drawings from business (estimates) | :          | BDT 5,000/-                                                                                                                                                                                                                                                                                                                                                    |  |
| Proposed Salary                                   | :          | BDT 5,000/-                                                                                                                                                                                                                                                                                                                                                    |  |
| Size of shop                                      | :          | 20 ft x 30 ft= 600 square ft                                                                                                                                                                                                                                                                                                                                   |  |
| Security of the shop                              | :          | BDT 80,000/-                                                                                                                                                                                                                                                                                                                                                   |  |
| Implementation                                    | :          | <ul> <li>The business is planned to be scaled up by investment in existing goods like; Silver Item, Gift Item etc.</li> <li>Average 15% gain on sale.</li> <li>The business is operating by entrepreneur. Existing no employee.</li> <li>The shop is rented.</li> <li>Collects goods from Dhaka, Tangail.</li> <li>Agreed grace period is 3 months.</li> </ul> |  |