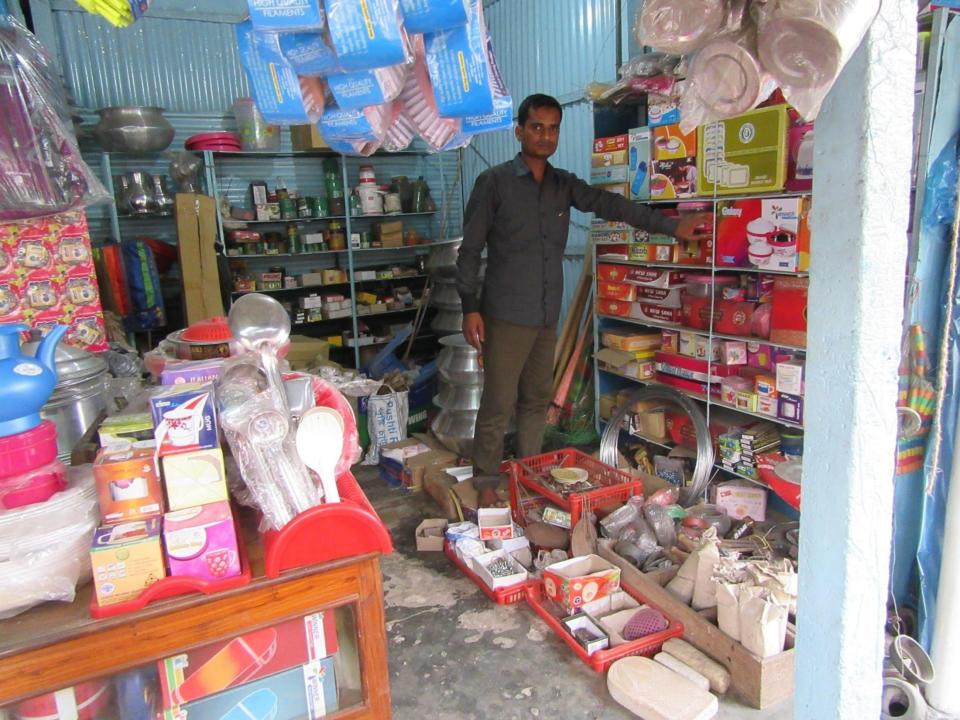

| Proposed Nobin Udyokta Business Info              |            |                                                                                                                                                                                                                                                                                                                                                                |  |
|---------------------------------------------------|------------|----------------------------------------------------------------------------------------------------------------------------------------------------------------------------------------------------------------------------------------------------------------------------------------------------------------------------------------------------------------|--|
| Business Name                                     | <b> </b> : | MIRZA TRADERS & TELECOM                                                                                                                                                                                                                                                                                                                                        |  |
| Location                                          | :          | Elasin Bazar, Tangail                                                                                                                                                                                                                                                                                                                                          |  |
| Total Investment in BDT                           | :          | BDT 3,70,000/-                                                                                                                                                                                                                                                                                                                                                 |  |
| Financing                                         | :          | Self BDT 2,50,000/-(from existing business) 68% Required Investment BDT 1,20,000/-(as equity) 32%                                                                                                                                                                                                                                                              |  |
| Present salary/drawings from business (estimates) | :          | BDT 5,000/-                                                                                                                                                                                                                                                                                                                                                    |  |
| Proposed Salary                                   | :          | BDT 5,000/-                                                                                                                                                                                                                                                                                                                                                    |  |
| Size of shop                                      | :          | 20 ft x 30 ft= 600 square ft                                                                                                                                                                                                                                                                                                                                   |  |
| Security of the shop                              | :          | BDT 80,000/-                                                                                                                                                                                                                                                                                                                                                   |  |
| Implementation                                    | :          | <ul> <li>The business is planned to be scaled up by investment in existing goods like; Silver Item, Gift Item etc.</li> <li>Average 15% gain on sale.</li> <li>The business is operating by entrepreneur. Existing no employee.</li> <li>The shop is rented.</li> <li>Collects goods from Dhaka, Tangail.</li> <li>Agreed grace period is 3 months.</li> </ul> |  |

# Pictures