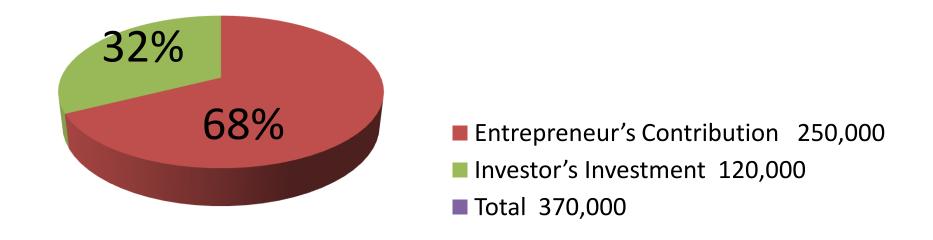

| Investment Breakdown |          |          |                |  |  |
|----------------------|----------|----------|----------------|--|--|
| Particulars          | Existing | Proposed | Proposed Total |  |  |
| Silver Item          | 25,000   | 12,750   | 37,750         |  |  |
| Electric Item        | 75,000   | 20,000   | 95,000         |  |  |
| Plastic Item         | 35,000   | 20,000   | 55,000         |  |  |
| Gift Item            | 50,000   | 20,000   | 70,000         |  |  |
| Hardware Item        | 65,000   | 47,250   | 112,250        |  |  |
| Total                | 250,000  | 120,000  | 370,000        |  |  |