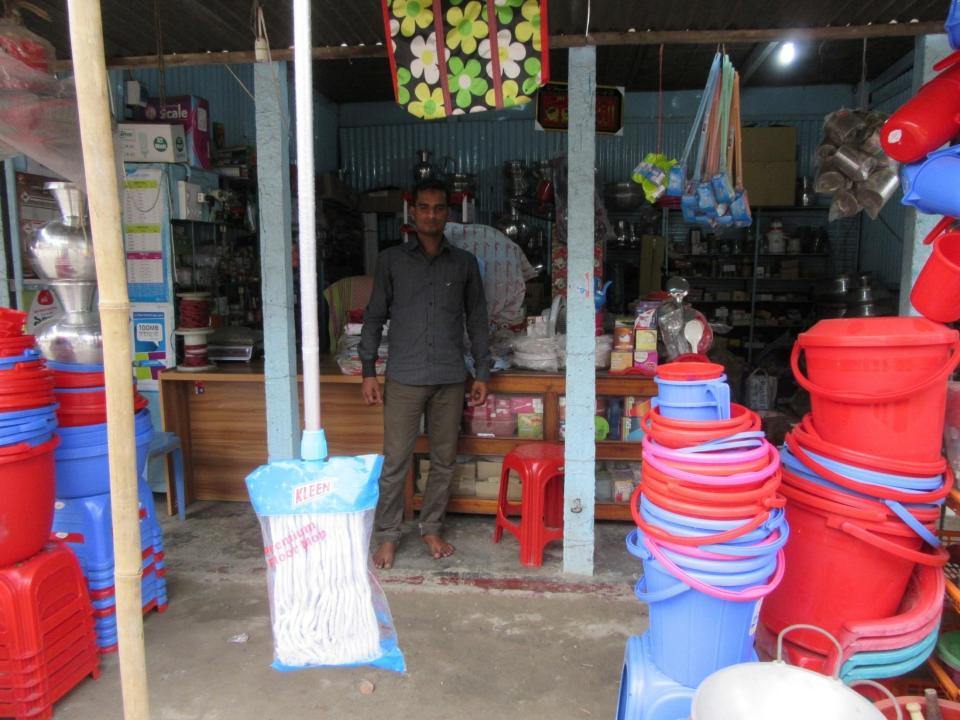

| Proposed Nobin Udyokta Business Info              |            |                                                                                                                                                                                                                                                                                                                                                                |  |
|---------------------------------------------------|------------|----------------------------------------------------------------------------------------------------------------------------------------------------------------------------------------------------------------------------------------------------------------------------------------------------------------------------------------------------------------|--|
| Business Name                                     | <b> </b> : | MIRZA TRADERS & TELECOM                                                                                                                                                                                                                                                                                                                                        |  |
| Location                                          | :          | Elasin Bazar, Tangail                                                                                                                                                                                                                                                                                                                                          |  |
| Total Investment in BDT                           | :          | BDT 3,70,000/-                                                                                                                                                                                                                                                                                                                                                 |  |
| Financing                                         | :          | Self BDT 2,50,000/-(from existing business) 68% Required Investment BDT 1,20,000/-(as equity) 32%                                                                                                                                                                                                                                                              |  |
| Present salary/drawings from business (estimates) | :          | BDT 5,000/-                                                                                                                                                                                                                                                                                                                                                    |  |
| Proposed Salary                                   | :          | BDT 5,000/-                                                                                                                                                                                                                                                                                                                                                    |  |
| Size of shop                                      | :          | 20 ft x 30 ft= 600 square ft                                                                                                                                                                                                                                                                                                                                   |  |
| Security of the shop                              | :          | BDT 80,000/-                                                                                                                                                                                                                                                                                                                                                   |  |
| Implementation                                    | :          | <ul> <li>The business is planned to be scaled up by investment in existing goods like; Silver Item, Gift Item etc.</li> <li>Average 15% gain on sale.</li> <li>The business is operating by entrepreneur. Existing no employee.</li> <li>The shop is rented.</li> <li>Collects goods from Dhaka, Tangail.</li> <li>Agreed grace period is 3 months.</li> </ul> |  |

# Pictures