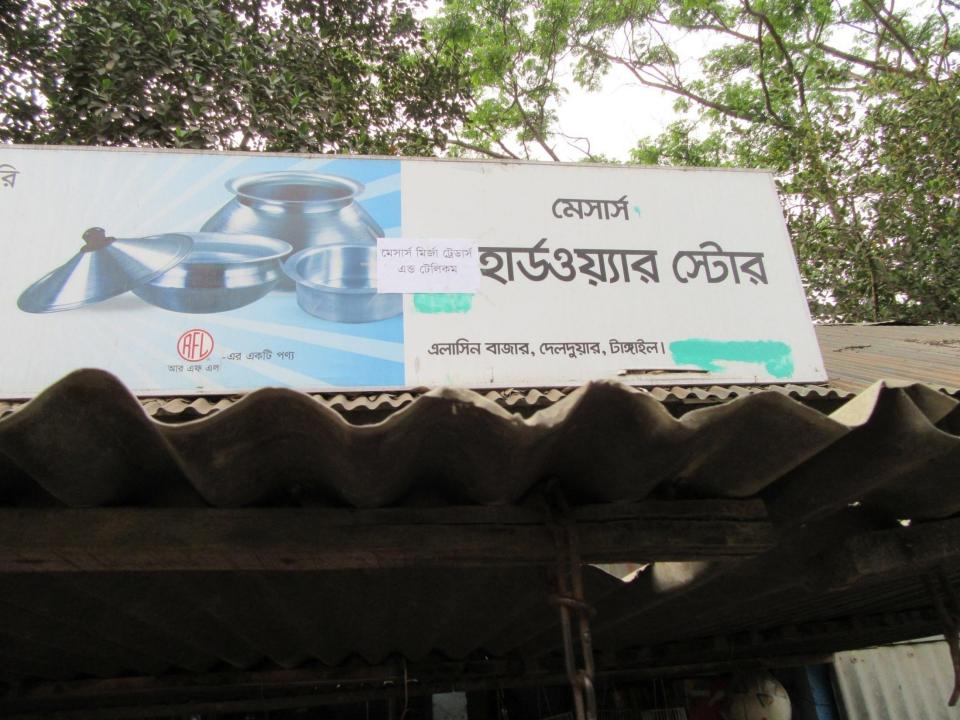

### Proposed NU Business Name: MIRZA TRADERS & TELECOM

Project identification and prepared by: MD. Shohidul Islam-1, Elasin Unit, Tangail

Project verified by: MD. Mizanur Rahman Patwari

| Brief Bio of The Proposed Nobin Udyokta                                                                                                         |       |                                                                                                                                                                            |  |  |  |
|-------------------------------------------------------------------------------------------------------------------------------------------------|-------|----------------------------------------------------------------------------------------------------------------------------------------------------------------------------|--|--|--|
| Name                                                                                                                                            | :     | ISMAIL MIRZA                                                                                                                                                               |  |  |  |
| Age                                                                                                                                             | :     | 08-05-1986 (30 Years)                                                                                                                                                      |  |  |  |
| Education, till to date                                                                                                                         | :     | S.S.C                                                                                                                                                                      |  |  |  |
| Marital status                                                                                                                                  | :     | Married                                                                                                                                                                    |  |  |  |
| Children                                                                                                                                        | :     | 1 Son                                                                                                                                                                      |  |  |  |
| No. of siblings:                                                                                                                                | :     | 2 Brothers & 2 Sisters                                                                                                                                                     |  |  |  |
| Address                                                                                                                                         | :     | Vill: Sakoijora, P.O: Elasin, P.S: Delduar, Dist: Tangail                                                                                                                  |  |  |  |
| Parent's and GB related Info (i) Who is GB member (ii) Mother's name (iii) Father's name (iv) GB member's info                                  | : : : | Mother Father  LAILY BEGUM  AMIN MIA  Branch: Elasin Delduar, Centre # 18(Male),  Member ID: 4512, Group No: 06  Member since: 29-10-1991 (25 Years)  First loan: BDT5,000 |  |  |  |
| Further Information: (v) Who pays GB loan installment (vi) Mobile lady (vii) Grameen Education Loan (viii) Any other loan like GB, BRAC ASA etc | : : : | Existing Loan: BDT 40,000, Outstanding loan: BDT 40,000 Father No No No                                                                                                    |  |  |  |

| Proposed Nobin Udyokta Business Info              |            |                                                                                                                                                                                                                                                                                                                                                                |  |
|---------------------------------------------------|------------|----------------------------------------------------------------------------------------------------------------------------------------------------------------------------------------------------------------------------------------------------------------------------------------------------------------------------------------------------------------|--|
| Business Name                                     | <b> </b> : | MIRZA TRADERS & TELECOM                                                                                                                                                                                                                                                                                                                                        |  |
| Location                                          | :          | Elasin Bazar, Tangail                                                                                                                                                                                                                                                                                                                                          |  |
| Total Investment in BDT                           | :          | BDT 3,70,000/-                                                                                                                                                                                                                                                                                                                                                 |  |
| Financing                                         | :          | Self BDT 2,50,000/-(from existing business) 68% Required Investment BDT 1,20,000/-(as equity) 32%                                                                                                                                                                                                                                                              |  |
| Present salary/drawings from business (estimates) | :          | BDT 5,000/-                                                                                                                                                                                                                                                                                                                                                    |  |
| Proposed Salary                                   | :          | BDT 5,000/-                                                                                                                                                                                                                                                                                                                                                    |  |
| Size of shop                                      | :          | 20 ft x 30 ft= 600 square ft                                                                                                                                                                                                                                                                                                                                   |  |
| Security of the shop                              | :          | BDT 80,000/-                                                                                                                                                                                                                                                                                                                                                   |  |
| Implementation                                    | :          | <ul> <li>The business is planned to be scaled up by investment in existing goods like; Silver Item, Gift Item etc.</li> <li>Average 15% gain on sale.</li> <li>The business is operating by entrepreneur. Existing no employee.</li> <li>The shop is rented.</li> <li>Collects goods from Dhaka, Tangail.</li> <li>Agreed grace period is 3 months.</li> </ul> |  |