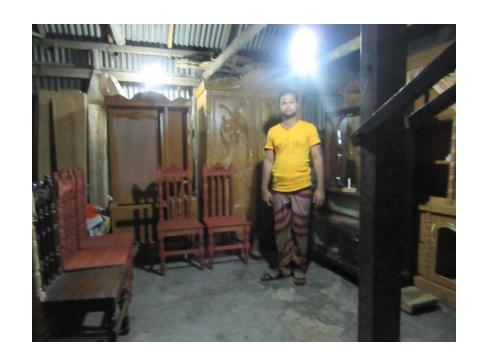

| Proposed Nobin Udyokta Business Info              |   |                                                                                                                                                                                                                                                                                  |  |  |
|---------------------------------------------------|---|----------------------------------------------------------------------------------------------------------------------------------------------------------------------------------------------------------------------------------------------------------------------------------|--|--|
| Business Name                                     |   | ABIR FURNITURE                                                                                                                                                                                                                                                                   |  |  |
| Location                                          | : | Gowal Khali, Keranigonj, Dhaka                                                                                                                                                                                                                                                   |  |  |
| Total Investment in BDT                           | : | BDT 2,70,000/-                                                                                                                                                                                                                                                                   |  |  |
| Financing                                         | : | Self BDT 1,70,000/- (from existing business) 63% Required Investment BDT 1,00,000/- (as equity) 37%                                                                                                                                                                              |  |  |
| Present salary/drawings from business (estimates) | : | BDT 5,000/-                                                                                                                                                                                                                                                                      |  |  |
| Proposed Salary                                   | : | BDT 5,000/-                                                                                                                                                                                                                                                                      |  |  |
| Size of shop                                      | : | 20 ft x 12 ft= 240 square ft                                                                                                                                                                                                                                                     |  |  |
| Security of the shop                              | : | BDT 20,000/-                                                                                                                                                                                                                                                                     |  |  |
| Implementation                                    | : | <ul> <li>Manufacturer of wood furniture.</li> <li>Average 35% gain on sale.</li> <li>The business is operating by entrepreneur. Existing four employee.</li> <li>The shop is rented.</li> <li>Collects goods from Ruhitpur.</li> <li>Agreed grace period is 3 months.</li> </ul> |  |  |