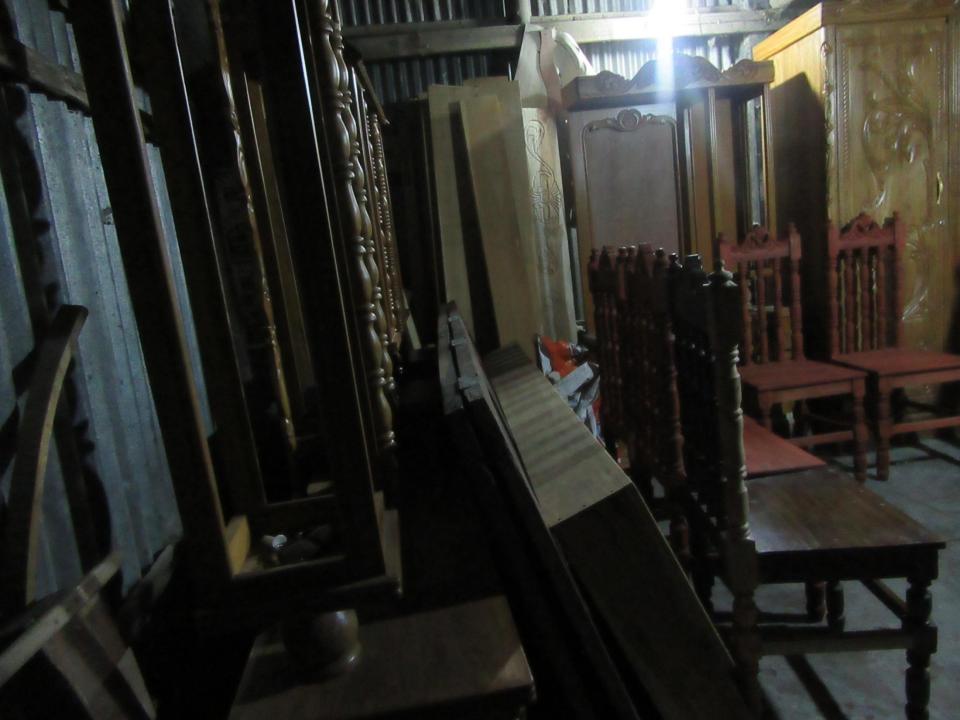

| Proposed Nobin Udyokta Business Info              |   |                                                                                                                                                                                                                                                                                  |  |  |
|---------------------------------------------------|---|----------------------------------------------------------------------------------------------------------------------------------------------------------------------------------------------------------------------------------------------------------------------------------|--|--|
| Business Name                                     |   | ABIR FURNITURE                                                                                                                                                                                                                                                                   |  |  |
| Location                                          | : | Gowal Khali, Keranigonj, Dhaka                                                                                                                                                                                                                                                   |  |  |
| Total Investment in BDT                           | : | BDT 2,70,000/-                                                                                                                                                                                                                                                                   |  |  |
| Financing                                         | : | Self BDT 1,70,000/- (from existing business) 63% Required Investment BDT 1,00,000/- (as equity) 37%                                                                                                                                                                              |  |  |
| Present salary/drawings from business (estimates) | : | BDT 5,000/-                                                                                                                                                                                                                                                                      |  |  |
| Proposed Salary                                   | : | BDT 5,000/-                                                                                                                                                                                                                                                                      |  |  |
| Size of shop                                      | : | 20 ft x 12 ft= 240 square ft                                                                                                                                                                                                                                                     |  |  |
| Security of the shop                              | : | BDT 20,000/-                                                                                                                                                                                                                                                                     |  |  |
| Implementation                                    | : | <ul> <li>Manufacturer of wood furniture.</li> <li>Average 35% gain on sale.</li> <li>The business is operating by entrepreneur. Existing four employee.</li> <li>The shop is rented.</li> <li>Collects goods from Ruhitpur.</li> <li>Agreed grace period is 3 months.</li> </ul> |  |  |

# Pictures

গণপ্রজাতন্ত্রী বাংলাদেশ সরকার Government of the People's Republic of Bangladesh NATIONAL ID CARD / জাতীয় পরিচয় পত্র

নাম: **জহুরুল ইসলাম আনিস**Name: JOHURUL ISLAM ANIS
পিতা: মৃত ফরিদ মিয়া
মাতা: মৃত আনোয়ারা