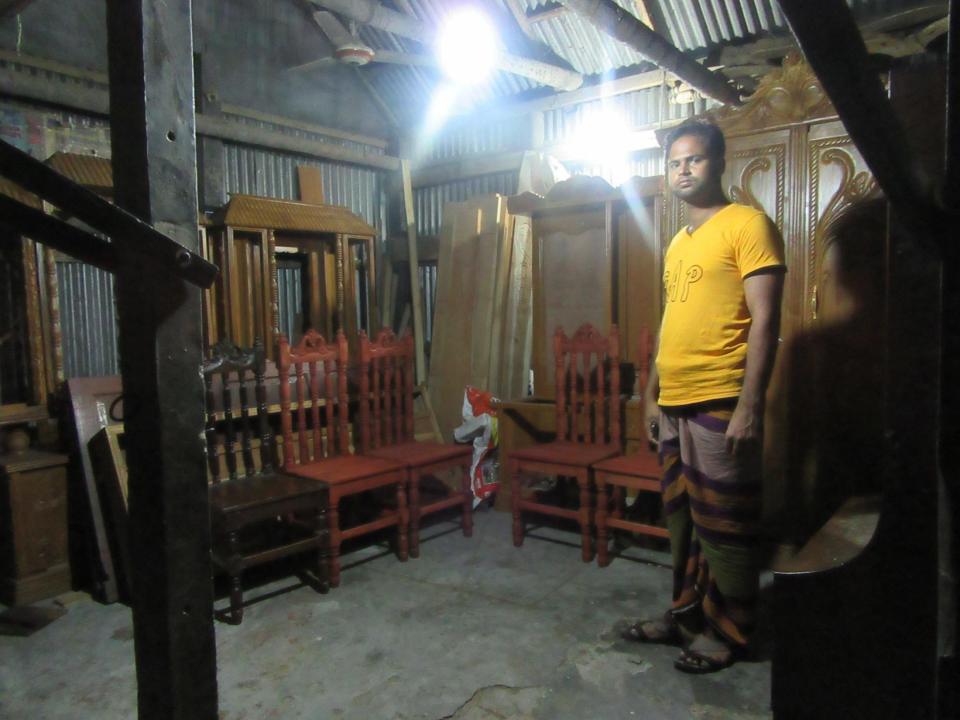

| Proposed Nobin Udyokta Business Info              |   |                                                                                                                                                                                                                                                                                  |  |  |
|---------------------------------------------------|---|----------------------------------------------------------------------------------------------------------------------------------------------------------------------------------------------------------------------------------------------------------------------------------|--|--|
| Business Name                                     |   | ABIR FURNITURE                                                                                                                                                                                                                                                                   |  |  |
| Location                                          | : | Gowal Khali, Keranigonj, Dhaka                                                                                                                                                                                                                                                   |  |  |
| Total Investment in BDT                           | : | BDT 2,70,000/-                                                                                                                                                                                                                                                                   |  |  |
| Financing                                         | : | Self BDT 1,70,000/- (from existing business) 63% Required Investment BDT 1,00,000/- (as equity) 37%                                                                                                                                                                              |  |  |
| Present salary/drawings from business (estimates) | : | BDT 5,000/-                                                                                                                                                                                                                                                                      |  |  |
| Proposed Salary                                   | : | BDT 5,000/-                                                                                                                                                                                                                                                                      |  |  |
| Size of shop                                      | : | 20 ft x 12 ft= 240 square ft                                                                                                                                                                                                                                                     |  |  |
| Security of the shop                              | : | BDT 20,000/-                                                                                                                                                                                                                                                                     |  |  |
| Implementation                                    | : | <ul> <li>Manufacturer of wood furniture.</li> <li>Average 35% gain on sale.</li> <li>The business is operating by entrepreneur. Existing four employee.</li> <li>The shop is rented.</li> <li>Collects goods from Ruhitpur.</li> <li>Agreed grace period is 3 months.</li> </ul> |  |  |

# Pictures

গণপ্রজাতন্ত্রী বাংলাদেশ সরকার Government of the People's Republic of Bangladesh NATIONAL ID CARD / জাতীয় পরিচয় পত্র

নাম: **জহুরুল ইসলাম আনিস**Name: JOHURUL ISLAM ANIS
পিতা: মৃত ফরিদ মিয়া
মাতা: মৃত আনোয়ারা