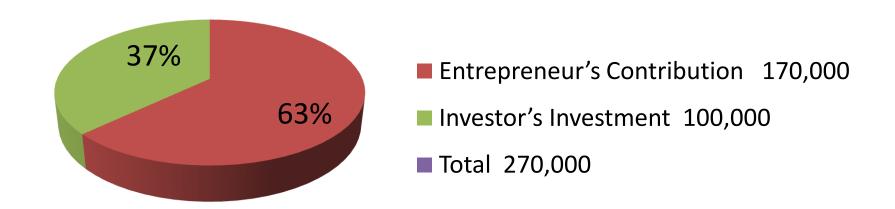

| Investment Breakdown            |          |          |                       |  |  |  |
|---------------------------------|----------|----------|-----------------------|--|--|--|
| Particulars                     | Existing | Proposed | <b>Proposed Total</b> |  |  |  |
| Cot (1)                         | 40,000   | 0        | 40,000                |  |  |  |
| Showcase                        | 40,000   | 0        | 40,000                |  |  |  |
| Almirah                         | 30,000   | 0        | 30,000                |  |  |  |
| Dressing Table, Slice woo, Sofa | 60,000   | 100,000  | 160,000               |  |  |  |
| Total                           | 170,000  | 100,000  | 270,000               |  |  |  |