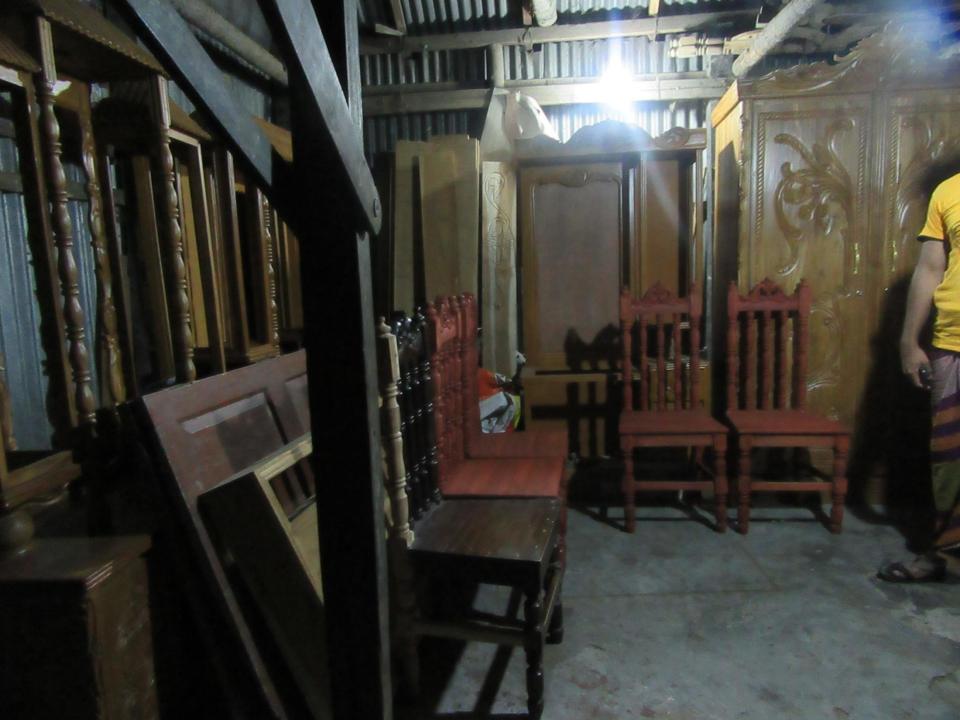

| Proposed Nobin Udyokta Business Info              |   |                                                                                                                                                                                                                                                                                  |  |  |
|---------------------------------------------------|---|----------------------------------------------------------------------------------------------------------------------------------------------------------------------------------------------------------------------------------------------------------------------------------|--|--|
| Business Name                                     |   | ABIR FURNITURE                                                                                                                                                                                                                                                                   |  |  |
| Location                                          | : | Gowal Khali, Keranigonj, Dhaka                                                                                                                                                                                                                                                   |  |  |
| Total Investment in BDT                           | : | BDT 2,70,000/-                                                                                                                                                                                                                                                                   |  |  |
| Financing                                         | : | Self BDT 1,70,000/- (from existing business) 63% Required Investment BDT 1,00,000/- (as equity) 37%                                                                                                                                                                              |  |  |
| Present salary/drawings from business (estimates) | : | BDT 5,000/-                                                                                                                                                                                                                                                                      |  |  |
| Proposed Salary                                   | : | BDT 5,000/-                                                                                                                                                                                                                                                                      |  |  |
| Size of shop                                      | : | 20 ft x 12 ft= 240 square ft                                                                                                                                                                                                                                                     |  |  |
| Security of the shop                              | : | BDT 20,000/-                                                                                                                                                                                                                                                                     |  |  |
| Implementation                                    | : | <ul> <li>Manufacturer of wood furniture.</li> <li>Average 35% gain on sale.</li> <li>The business is operating by entrepreneur. Existing four employee.</li> <li>The shop is rented.</li> <li>Collects goods from Ruhitpur.</li> <li>Agreed grace period is 3 months.</li> </ul> |  |  |