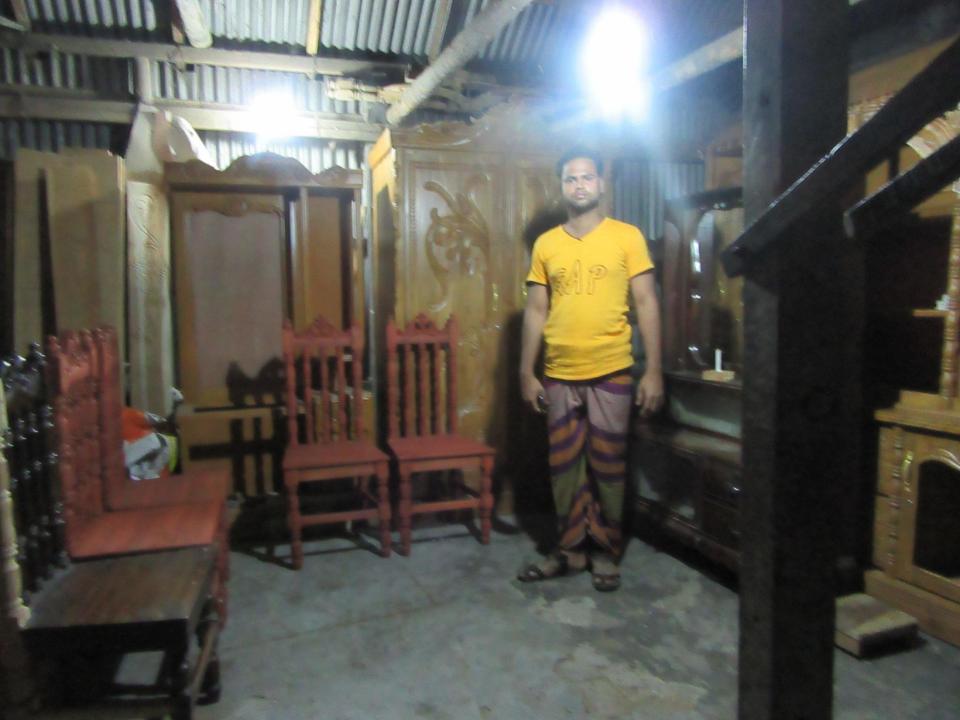

| Proposed Nobin Udyokta Business Info              |   |                                                                                                                                                                                                                                                                                  |  |  |
|---------------------------------------------------|---|----------------------------------------------------------------------------------------------------------------------------------------------------------------------------------------------------------------------------------------------------------------------------------|--|--|
| Business Name                                     |   | ABIR FURNITURE                                                                                                                                                                                                                                                                   |  |  |
| Location                                          | : | Gowal Khali, Keranigonj, Dhaka                                                                                                                                                                                                                                                   |  |  |
| Total Investment in BDT                           | : | BDT 2,70,000/-                                                                                                                                                                                                                                                                   |  |  |
| Financing                                         | : | Self BDT 1,70,000/- (from existing business) 63% Required Investment BDT 1,00,000/- (as equity) 37%                                                                                                                                                                              |  |  |
| Present salary/drawings from business (estimates) | : | BDT 5,000/-                                                                                                                                                                                                                                                                      |  |  |
| Proposed Salary                                   | : | BDT 5,000/-                                                                                                                                                                                                                                                                      |  |  |
| Size of shop                                      | : | 20 ft x 12 ft= 240 square ft                                                                                                                                                                                                                                                     |  |  |
| Security of the shop                              | : | BDT 20,000/-                                                                                                                                                                                                                                                                     |  |  |
| Implementation                                    | : | <ul> <li>Manufacturer of wood furniture.</li> <li>Average 35% gain on sale.</li> <li>The business is operating by entrepreneur. Existing four employee.</li> <li>The shop is rented.</li> <li>Collects goods from Ruhitpur.</li> <li>Agreed grace period is 3 months.</li> </ul> |  |  |