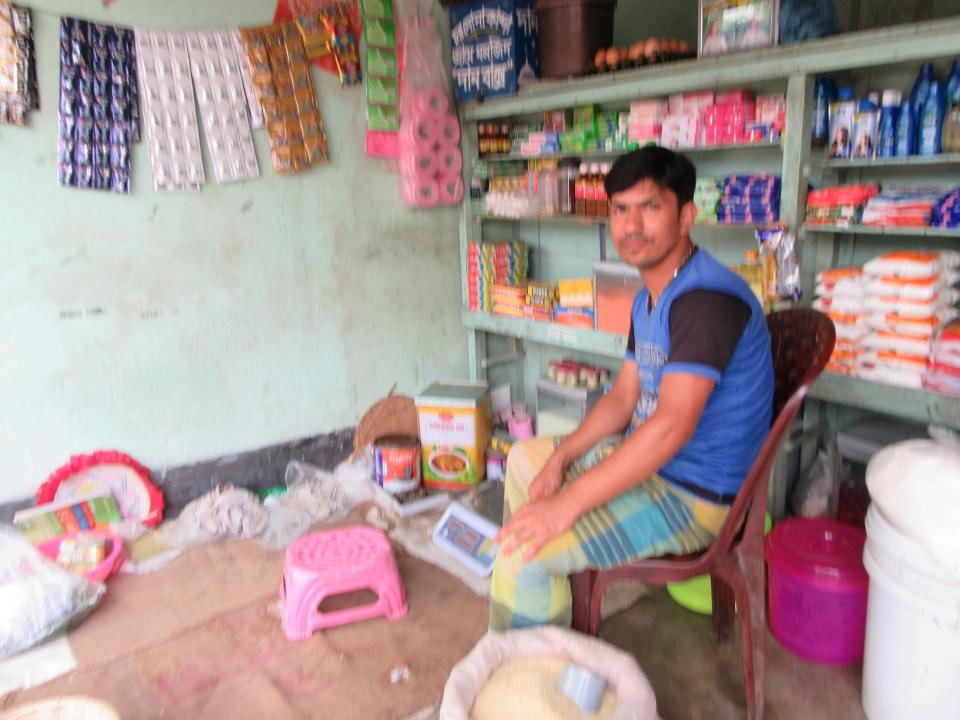

| Proposed Nobin Udyokta Business Info              |   |                                                                                                                                                                                                                                                                                                                                                             |  |  |
|---------------------------------------------------|---|-------------------------------------------------------------------------------------------------------------------------------------------------------------------------------------------------------------------------------------------------------------------------------------------------------------------------------------------------------------|--|--|
| Business Name                                     | : | SAMIA VARIETIES STORE                                                                                                                                                                                                                                                                                                                                       |  |  |
| Location                                          | : | Sonakanda Bhuiya Bari Station                                                                                                                                                                                                                                                                                                                               |  |  |
| Total Investment in BDT                           | : | BDT 85,000/-                                                                                                                                                                                                                                                                                                                                                |  |  |
| Financing                                         | : | Self BDT 35,000/-(from existing business) 41%                                                                                                                                                                                                                                                                                                               |  |  |
|                                                   |   | Required Investment BDT 50,000/-(as equity) 59%                                                                                                                                                                                                                                                                                                             |  |  |
| Present salary/drawings from business (estimates) | : | BDT 5,000/-                                                                                                                                                                                                                                                                                                                                                 |  |  |
| Proposed Salary                                   | : | BDT 5,000/-                                                                                                                                                                                                                                                                                                                                                 |  |  |
| Size of shop                                      | : | 12 ft x 16 ft= 192 square ft                                                                                                                                                                                                                                                                                                                                |  |  |
| Security of the shop                              | : | BDT 30,000/-                                                                                                                                                                                                                                                                                                                                                |  |  |
| Implementation                                    | : | <ul> <li>The business is planned to be scaled up by investment in existing goods like; Rice, Pulse, Flour, Oil etc.</li> <li>Average 15% gain on sale.</li> <li>The business is operating by entrepreneur. Existing no employee.</li> <li>The shop is rented.</li> <li>Collects goods from Keranigonj.</li> <li>Agreed grace period is 3 months.</li> </ul> |  |  |

## **FAMILY PICTURE**