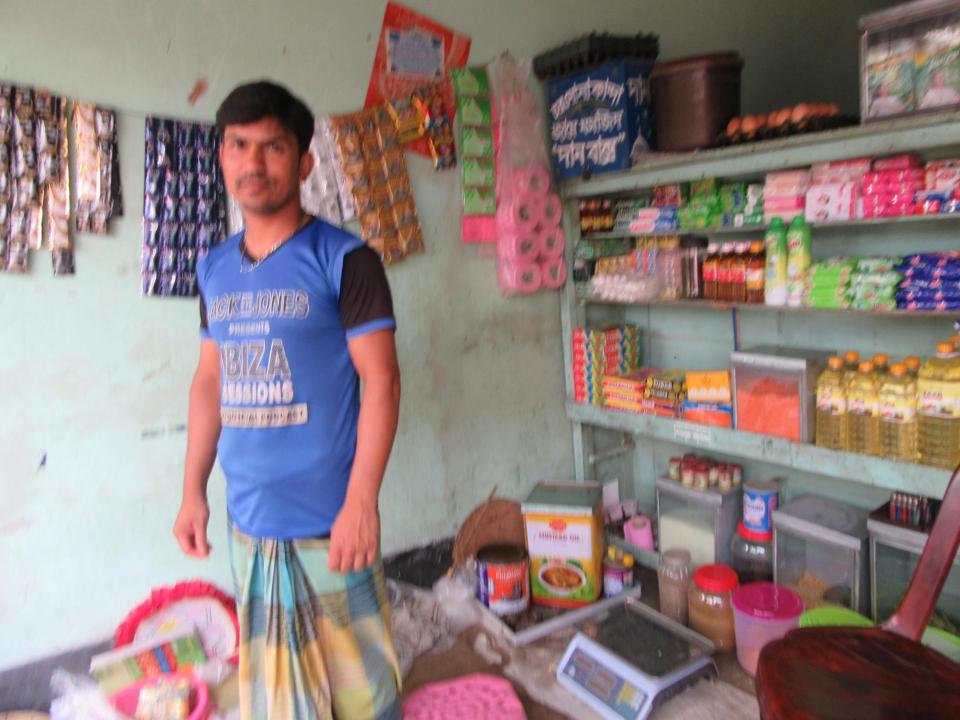

| Proposed Nobin Udyokta Business Info              |   |                                                                                                                                                                                                                                                                                                                                                             |  |  |
|---------------------------------------------------|---|-------------------------------------------------------------------------------------------------------------------------------------------------------------------------------------------------------------------------------------------------------------------------------------------------------------------------------------------------------------|--|--|
| Business Name                                     | : | SAMIA VARIETIES STORE                                                                                                                                                                                                                                                                                                                                       |  |  |
| Location                                          | : | Sonakanda Bhuiya Bari Station                                                                                                                                                                                                                                                                                                                               |  |  |
| Total Investment in BDT                           | : | BDT 85,000/-                                                                                                                                                                                                                                                                                                                                                |  |  |
| Financing                                         | : | Self BDT 35,000/-(from existing business) 41%                                                                                                                                                                                                                                                                                                               |  |  |
|                                                   |   | Required Investment BDT 50,000/-(as equity) 59%                                                                                                                                                                                                                                                                                                             |  |  |
| Present salary/drawings from business (estimates) | : | BDT 5,000/-                                                                                                                                                                                                                                                                                                                                                 |  |  |
| Proposed Salary                                   | : | BDT 5,000/-                                                                                                                                                                                                                                                                                                                                                 |  |  |
| Size of shop                                      | : | 12 ft x 16 ft= 192 square ft                                                                                                                                                                                                                                                                                                                                |  |  |
| Security of the shop                              | : | BDT 30,000/-                                                                                                                                                                                                                                                                                                                                                |  |  |
| Implementation                                    | : | <ul> <li>The business is planned to be scaled up by investment in existing goods like; Rice, Pulse, Flour, Oil etc.</li> <li>Average 15% gain on sale.</li> <li>The business is operating by entrepreneur. Existing no employee.</li> <li>The shop is rented.</li> <li>Collects goods from Keranigonj.</li> <li>Agreed grace period is 3 months.</li> </ul> |  |  |

## **FAMILY PICTURE**