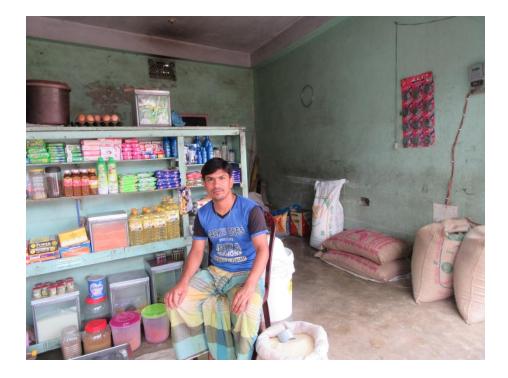

| Proposed Nobin Udyokta Business Info              |   |                                                                                                                                                                                                                                                                                                                                                             |  |  |
|---------------------------------------------------|---|-------------------------------------------------------------------------------------------------------------------------------------------------------------------------------------------------------------------------------------------------------------------------------------------------------------------------------------------------------------|--|--|
| Business Name                                     | : | SAMIA VARIETIES STORE                                                                                                                                                                                                                                                                                                                                       |  |  |
| Location                                          | : | Sonakanda Bhuiya Bari Station                                                                                                                                                                                                                                                                                                                               |  |  |
| Total Investment in BDT                           | : | BDT 85,000/-                                                                                                                                                                                                                                                                                                                                                |  |  |
| Financing                                         | : | Self BDT 35,000/-(from existing business) 41%                                                                                                                                                                                                                                                                                                               |  |  |
|                                                   |   | Required Investment BDT 50,000/-(as equity) 59%                                                                                                                                                                                                                                                                                                             |  |  |
| Present salary/drawings from business (estimates) | : | BDT 5,000/-                                                                                                                                                                                                                                                                                                                                                 |  |  |
| Proposed Salary                                   | : | BDT 5,000/-                                                                                                                                                                                                                                                                                                                                                 |  |  |
| Size of shop                                      | : | 12 ft x 16 ft= 192 square ft                                                                                                                                                                                                                                                                                                                                |  |  |
| Security of the shop                              | : | BDT 30,000/-                                                                                                                                                                                                                                                                                                                                                |  |  |
| Implementation                                    | : | <ul> <li>The business is planned to be scaled up by investment in existing goods like; Rice, Pulse, Flour, Oil etc.</li> <li>Average 15% gain on sale.</li> <li>The business is operating by entrepreneur. Existing no employee.</li> <li>The shop is rented.</li> <li>Collects goods from Keranigonj.</li> <li>Agreed grace period is 3 months.</li> </ul> |  |  |