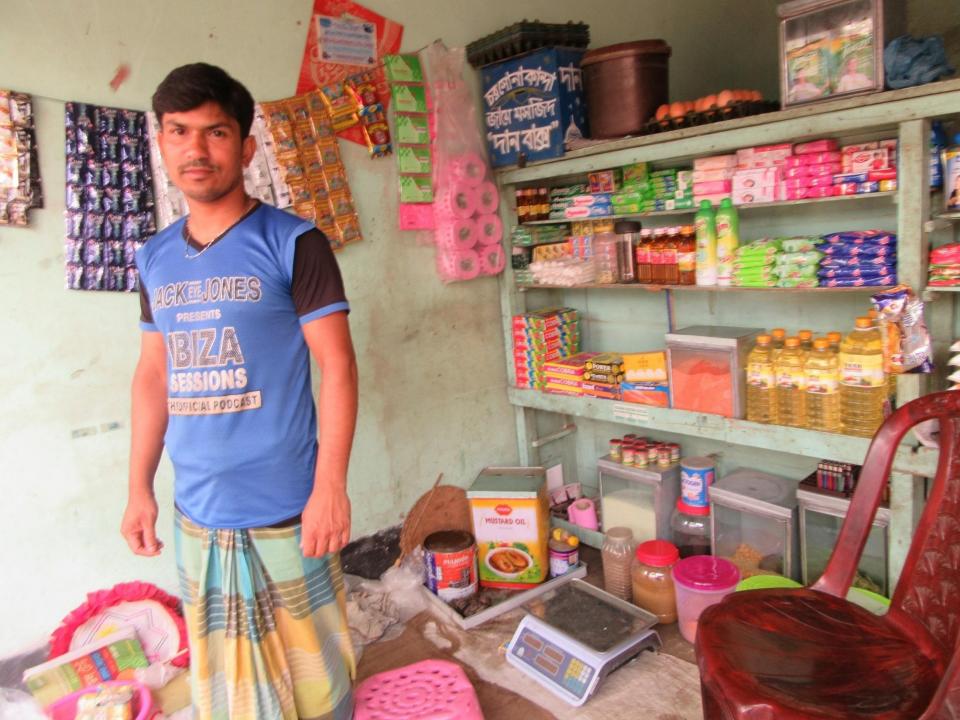

| Proposed Nobin Udyokta Business Info              |   |                                                                                                                                                                                                                                                                                                                                                             |  |  |
|---------------------------------------------------|---|-------------------------------------------------------------------------------------------------------------------------------------------------------------------------------------------------------------------------------------------------------------------------------------------------------------------------------------------------------------|--|--|
| Business Name                                     | : | SAMIA VARIETIES STORE                                                                                                                                                                                                                                                                                                                                       |  |  |
| Location                                          | : | Sonakanda Bhuiya Bari Station                                                                                                                                                                                                                                                                                                                               |  |  |
| Total Investment in BDT                           | : | BDT 85,000/-                                                                                                                                                                                                                                                                                                                                                |  |  |
| Financing                                         | : | Self BDT 35,000/-(from existing business) 41%                                                                                                                                                                                                                                                                                                               |  |  |
|                                                   |   | Required Investment BDT 50,000/-(as equity) 59%                                                                                                                                                                                                                                                                                                             |  |  |
| Present salary/drawings from business (estimates) | : | BDT 5,000/-                                                                                                                                                                                                                                                                                                                                                 |  |  |
| Proposed Salary                                   | : | BDT 5,000/-                                                                                                                                                                                                                                                                                                                                                 |  |  |
| Size of shop                                      | : | 12 ft x 16 ft= 192 square ft                                                                                                                                                                                                                                                                                                                                |  |  |
| Security of the shop                              | : | BDT 30,000/-                                                                                                                                                                                                                                                                                                                                                |  |  |
| Implementation                                    | : | <ul> <li>The business is planned to be scaled up by investment in existing goods like; Rice, Pulse, Flour, Oil etc.</li> <li>Average 15% gain on sale.</li> <li>The business is operating by entrepreneur. Existing no employee.</li> <li>The shop is rented.</li> <li>Collects goods from Keranigonj.</li> <li>Agreed grace period is 3 months.</li> </ul> |  |  |

## **FAMILY PICTURE**