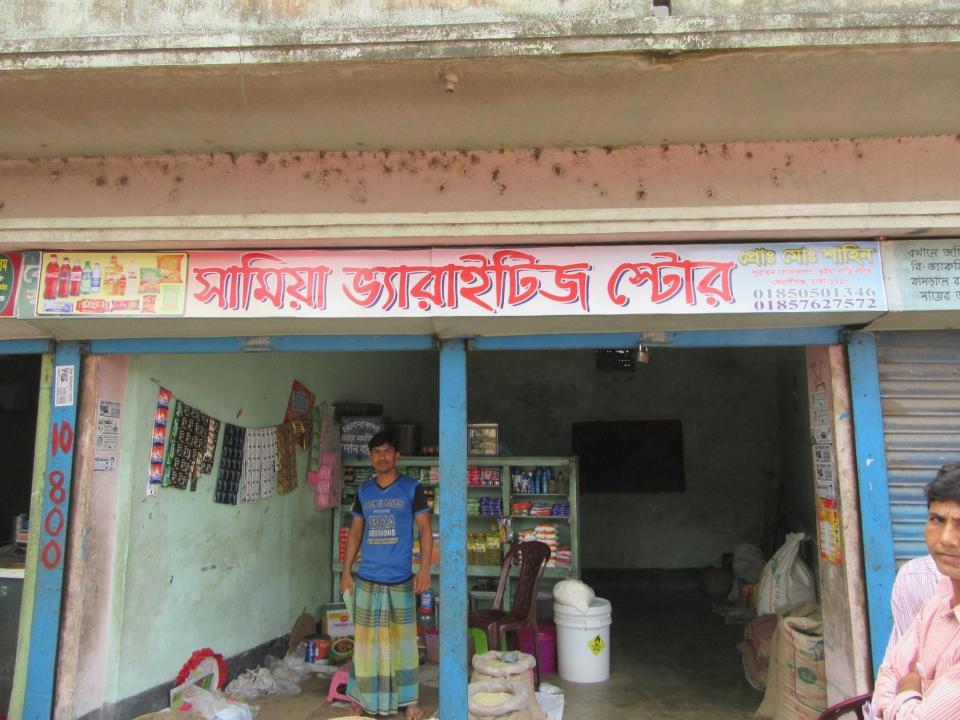

#### Proposed NU Business Name: SAMIA VARIETIES STORE

Project identification and prepared by: Md Hafizur Rahman(1), Keranigonj Unit, Dhaka

Project verified by: Sushanto Kumar Biswash

Grameen Shakti Samajik Byabosha Ltd.

| Proposed Nobin Udyokta Business Info              |   |                                                                                                                                                                                                                                                                                                                                                             |  |  |
|---------------------------------------------------|---|-------------------------------------------------------------------------------------------------------------------------------------------------------------------------------------------------------------------------------------------------------------------------------------------------------------------------------------------------------------|--|--|
| Business Name                                     | : | SAMIA VARIETIES STORE                                                                                                                                                                                                                                                                                                                                       |  |  |
| Location                                          | : | Sonakanda Bhuiya Bari Station                                                                                                                                                                                                                                                                                                                               |  |  |
| Total Investment in BDT                           | : | BDT 85,000/-                                                                                                                                                                                                                                                                                                                                                |  |  |
| Financing                                         | : | Self BDT 35,000/-(from existing business) 41%                                                                                                                                                                                                                                                                                                               |  |  |
|                                                   |   | Required Investment BDT 50,000/-(as equity) 59%                                                                                                                                                                                                                                                                                                             |  |  |
| Present salary/drawings from business (estimates) | : | BDT 5,000/-                                                                                                                                                                                                                                                                                                                                                 |  |  |
| Proposed Salary                                   | : | BDT 5,000/-                                                                                                                                                                                                                                                                                                                                                 |  |  |
| Size of shop                                      | : | 12 ft x 16 ft= 192 square ft                                                                                                                                                                                                                                                                                                                                |  |  |
| Security of the shop                              | : | BDT 30,000/-                                                                                                                                                                                                                                                                                                                                                |  |  |
| Implementation                                    | : | <ul> <li>The business is planned to be scaled up by investment in existing goods like; Rice, Pulse, Flour, Oil etc.</li> <li>Average 15% gain on sale.</li> <li>The business is operating by entrepreneur. Existing no employee.</li> <li>The shop is rented.</li> <li>Collects goods from Keranigonj.</li> <li>Agreed grace period is 3 months.</li> </ul> |  |  |