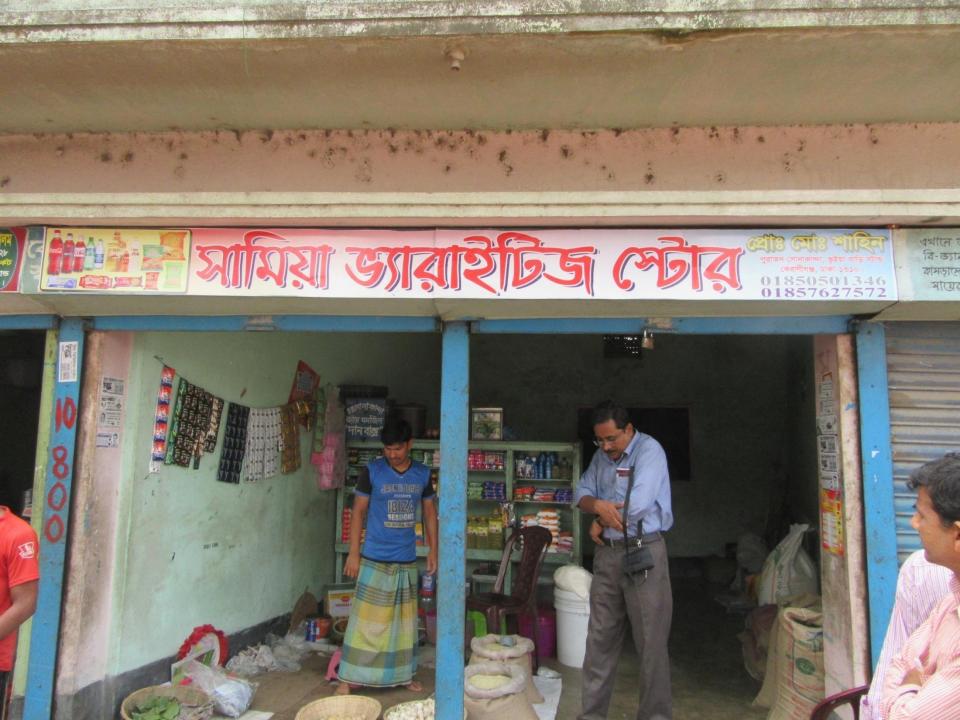

#### Proposed NU Business Name: SAMIA VARIETIES STORE

Project identification and prepared by: Md Hafizur Rahman(1), Keranigonj Unit, Dhaka

Project verified by: Sushanto Kumar Biswash

Grameen Shakti Samajik Byabosha Ltd.

| Proposed Nobin Udyokta Business Info              |   |                                                                                                                                                                                                                                                                                                                                                             |  |  |
|---------------------------------------------------|---|-------------------------------------------------------------------------------------------------------------------------------------------------------------------------------------------------------------------------------------------------------------------------------------------------------------------------------------------------------------|--|--|
| Business Name                                     | : | SAMIA VARIETIES STORE                                                                                                                                                                                                                                                                                                                                       |  |  |
| Location                                          | : | Sonakanda Bhuiya Bari Station                                                                                                                                                                                                                                                                                                                               |  |  |
| Total Investment in BDT                           | : | BDT 85,000/-                                                                                                                                                                                                                                                                                                                                                |  |  |
| Financing                                         | : | Self BDT 35,000/-(from existing business) 41%                                                                                                                                                                                                                                                                                                               |  |  |
|                                                   |   | Required Investment BDT 50,000/-(as equity) 59%                                                                                                                                                                                                                                                                                                             |  |  |
| Present salary/drawings from business (estimates) | : | BDT 5,000/-                                                                                                                                                                                                                                                                                                                                                 |  |  |
| Proposed Salary                                   | : | BDT 5,000/-                                                                                                                                                                                                                                                                                                                                                 |  |  |
| Size of shop                                      | : | 12 ft x 16 ft= 192 square ft                                                                                                                                                                                                                                                                                                                                |  |  |
| Security of the shop                              | : | BDT 30,000/-                                                                                                                                                                                                                                                                                                                                                |  |  |
| Implementation                                    | : | <ul> <li>The business is planned to be scaled up by investment in existing goods like; Rice, Pulse, Flour, Oil etc.</li> <li>Average 15% gain on sale.</li> <li>The business is operating by entrepreneur. Existing no employee.</li> <li>The shop is rented.</li> <li>Collects goods from Keranigonj.</li> <li>Agreed grace period is 3 months.</li> </ul> |  |  |