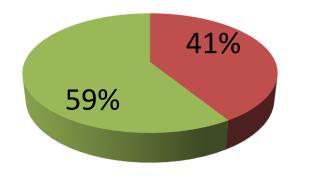

| Proposed Nobin Udyokta Business Info              |   |                                                                                                                                                                                                                                                                                                                                                             |  |  |
|---------------------------------------------------|---|-------------------------------------------------------------------------------------------------------------------------------------------------------------------------------------------------------------------------------------------------------------------------------------------------------------------------------------------------------------|--|--|
| Business Name                                     | : | SAMIA VARIETIES STORE                                                                                                                                                                                                                                                                                                                                       |  |  |
| Location                                          | : | Sonakanda Bhuiya Bari Station                                                                                                                                                                                                                                                                                                                               |  |  |
| Total Investment in BDT                           | : | BDT 85,000/-                                                                                                                                                                                                                                                                                                                                                |  |  |
| Financing                                         | : | Self BDT 35,000/-(from existing business) 41%                                                                                                                                                                                                                                                                                                               |  |  |
|                                                   |   | Required Investment BDT 50,000/-(as equity) 59%                                                                                                                                                                                                                                                                                                             |  |  |
| Present salary/drawings from business (estimates) | : | BDT 5,000/-                                                                                                                                                                                                                                                                                                                                                 |  |  |
| Proposed Salary                                   | : | BDT 5,000/-                                                                                                                                                                                                                                                                                                                                                 |  |  |
| Size of shop                                      | : | 12 ft x 16 ft= 192 square ft                                                                                                                                                                                                                                                                                                                                |  |  |
| Security of the shop                              | : | BDT 30,000/-                                                                                                                                                                                                                                                                                                                                                |  |  |
| Implementation                                    | : | <ul> <li>The business is planned to be scaled up by investment in existing goods like; Rice, Pulse, Flour, Oil etc.</li> <li>Average 15% gain on sale.</li> <li>The business is operating by entrepreneur. Existing no employee.</li> <li>The shop is rented.</li> <li>Collects goods from Keranigonj.</li> <li>Agreed grace period is 3 months.</li> </ul> |  |  |