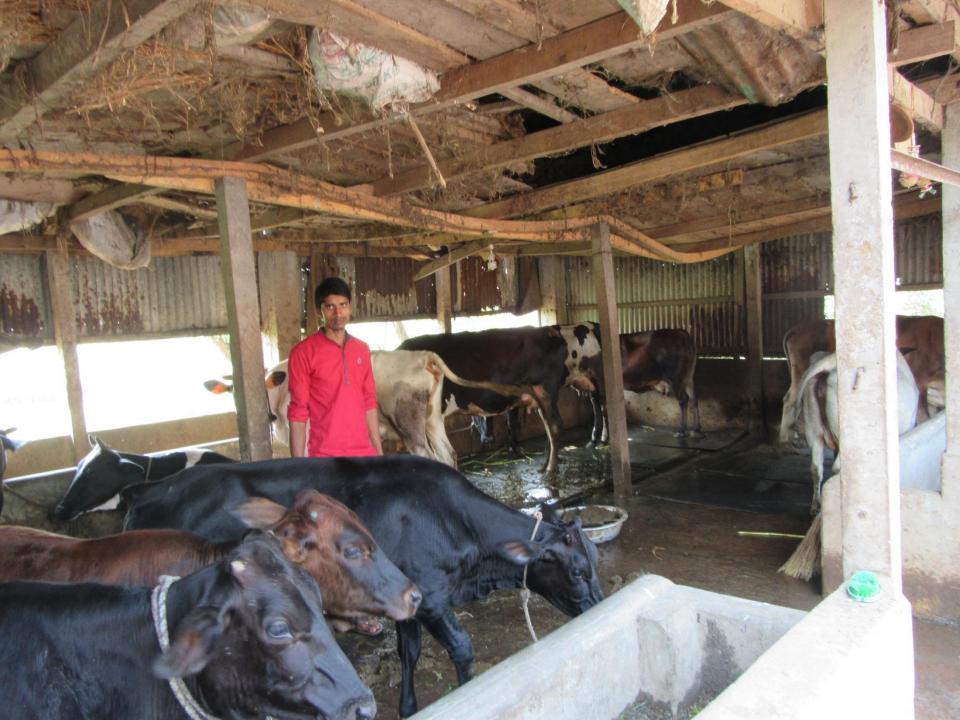

| Proposed Nobin Udyokta Business Info              |         |                                                                                                                                                                                                                                                                                                                                    |  |  |
|---------------------------------------------------|---------|------------------------------------------------------------------------------------------------------------------------------------------------------------------------------------------------------------------------------------------------------------------------------------------------------------------------------------|--|--|
| Business Name                                     | :       | SOURAV DAIRY FARM                                                                                                                                                                                                                                                                                                                  |  |  |
| Location                                          | :       | Ruhitpur, Keranigonj, Dhaka                                                                                                                                                                                                                                                                                                        |  |  |
| Total Investment in BDT                           | :       | BDT 14,00,000/-                                                                                                                                                                                                                                                                                                                    |  |  |
| Financing                                         | :       | Self BDT 12,50,000/-(from existing business) 89%                                                                                                                                                                                                                                                                                   |  |  |
|                                                   | igspace | Required Investment BDT 1,50,000/-(as equity) 11%                                                                                                                                                                                                                                                                                  |  |  |
| Present salary/drawings from business (estimates) | :       | BDT 5,000/-                                                                                                                                                                                                                                                                                                                        |  |  |
| Proposed Salary                                   | :       | BDT 5,000/-                                                                                                                                                                                                                                                                                                                        |  |  |
| Size of shop                                      | :       | 35 ft x 20 ft= 700 square ft                                                                                                                                                                                                                                                                                                       |  |  |
| Security of the shop                              | :       | _                                                                                                                                                                                                                                                                                                                                  |  |  |
| Implementation                                    | :       | <ul> <li>He has ten cows and calf in his farm.</li> <li>Daily milk production is 80 liter and milk price is BDT 50.</li> <li>The business is operating by entrepreneur. Existing one employee.</li> <li>The farm is owned.</li> <li>Collects goods from Hazratpur Keranigonj.</li> <li>Agreed grace period is 3 months.</li> </ul> |  |  |