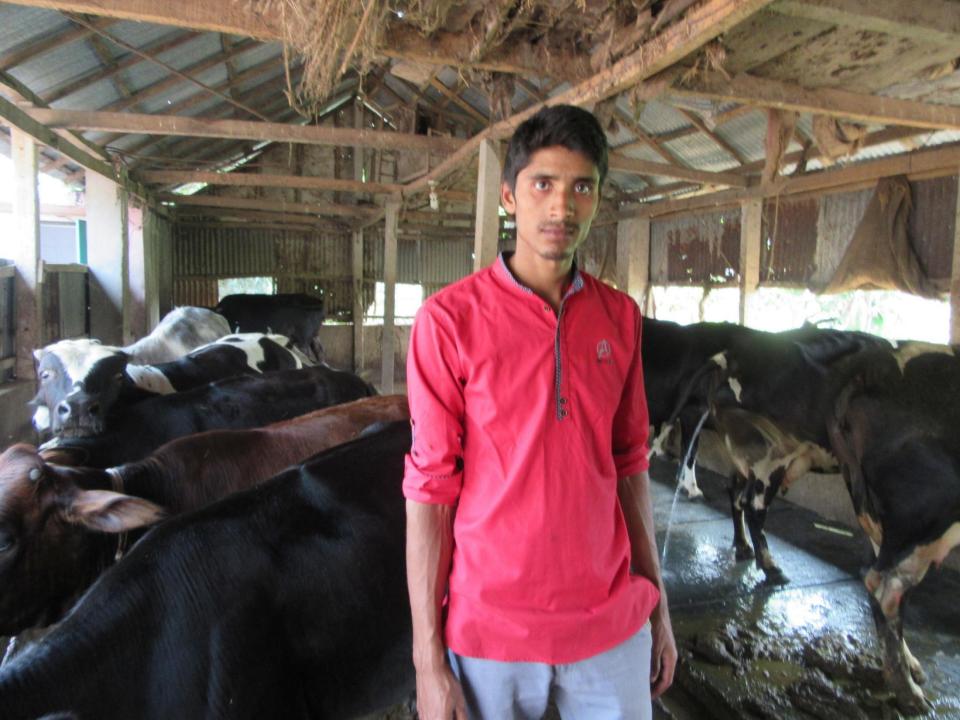

| Proposed Nobin Udyokta Business Info              |         |                                                                                                                                                                                                                                                                                                                                    |  |  |
|---------------------------------------------------|---------|------------------------------------------------------------------------------------------------------------------------------------------------------------------------------------------------------------------------------------------------------------------------------------------------------------------------------------|--|--|
| Business Name                                     | :       | SOURAV DAIRY FARM                                                                                                                                                                                                                                                                                                                  |  |  |
| Location                                          | :       | Ruhitpur, Keranigonj, Dhaka                                                                                                                                                                                                                                                                                                        |  |  |
| Total Investment in BDT                           | :       | BDT 14,00,000/-                                                                                                                                                                                                                                                                                                                    |  |  |
| Financing                                         | :       | Self BDT 12,50,000/-(from existing business) 89%                                                                                                                                                                                                                                                                                   |  |  |
|                                                   | igspace | Required Investment BDT 1,50,000/-(as equity) 11%                                                                                                                                                                                                                                                                                  |  |  |
| Present salary/drawings from business (estimates) | :       | BDT 5,000/-                                                                                                                                                                                                                                                                                                                        |  |  |
| Proposed Salary                                   | :       | BDT 5,000/-                                                                                                                                                                                                                                                                                                                        |  |  |
| Size of shop                                      | :       | 35 ft x 20 ft= 700 square ft                                                                                                                                                                                                                                                                                                       |  |  |
| Security of the shop                              | :       | _                                                                                                                                                                                                                                                                                                                                  |  |  |
| Implementation                                    | :       | <ul> <li>He has ten cows and calf in his farm.</li> <li>Daily milk production is 80 liter and milk price is BDT 50.</li> <li>The business is operating by entrepreneur. Existing one employee.</li> <li>The farm is owned.</li> <li>Collects goods from Hazratpur Keranigonj.</li> <li>Agreed grace period is 3 months.</li> </ul> |  |  |