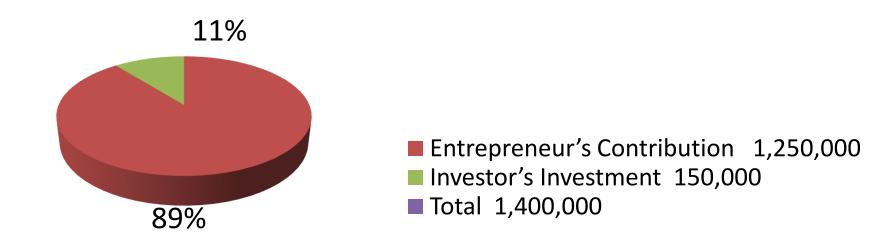

| Investment Breakdown |           |          |                |  |  |  |
|----------------------|-----------|----------|----------------|--|--|--|
| Particulars          | Existing  | Proposed | Proposed Total |  |  |  |
| Cow (10 x 100000)    | 1,000,000 | 0        | 1,000,000      |  |  |  |
| Calf (10 x 25000)    | 250,000   | 0        | 250,000        |  |  |  |
| Milk Cow (1)         | 0         | 150,000  | 150,000        |  |  |  |
| Total                | 1,250,000 | 150,000  | 1,400,000      |  |  |  |