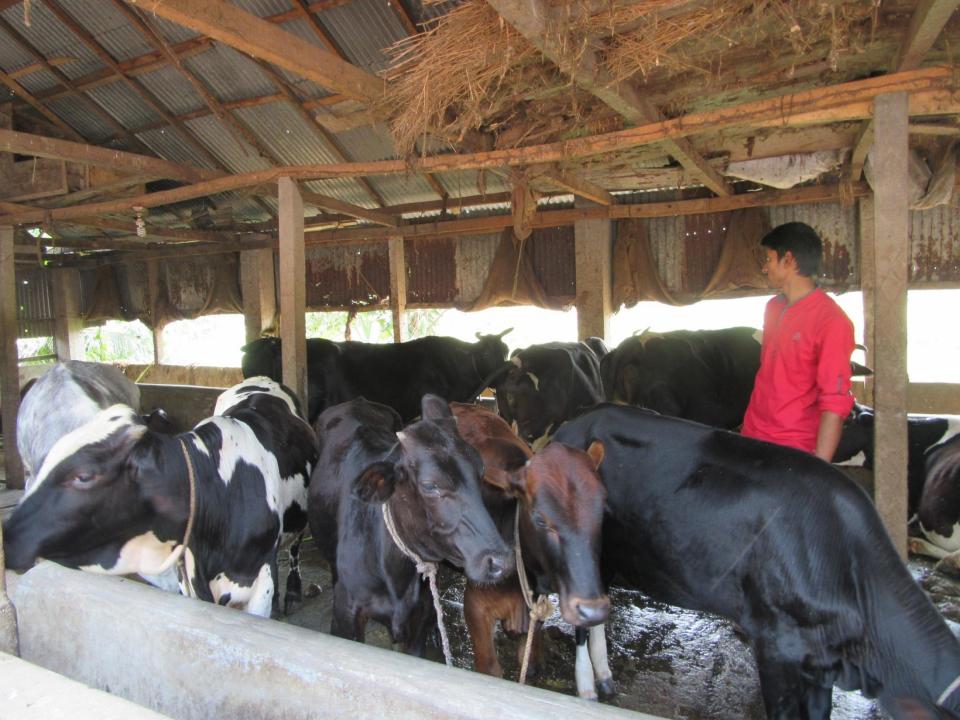

| Proposed Nobin Udyokta Business Info              |         |                                                                                                                                                                                                                                                                                                                                    |  |  |
|---------------------------------------------------|---------|------------------------------------------------------------------------------------------------------------------------------------------------------------------------------------------------------------------------------------------------------------------------------------------------------------------------------------|--|--|
| Business Name                                     | :       | SOURAV DAIRY FARM                                                                                                                                                                                                                                                                                                                  |  |  |
| Location                                          | :       | Ruhitpur, Keranigonj, Dhaka                                                                                                                                                                                                                                                                                                        |  |  |
| Total Investment in BDT                           | :       | BDT 14,00,000/-                                                                                                                                                                                                                                                                                                                    |  |  |
| Financing                                         | :       | Self BDT 12,50,000/-(from existing business) 89%                                                                                                                                                                                                                                                                                   |  |  |
|                                                   | igspace | Required Investment BDT 1,50,000/-(as equity) 11%                                                                                                                                                                                                                                                                                  |  |  |
| Present salary/drawings from business (estimates) | :       | BDT 5,000/-                                                                                                                                                                                                                                                                                                                        |  |  |
| Proposed Salary                                   | :       | BDT 5,000/-                                                                                                                                                                                                                                                                                                                        |  |  |
| Size of shop                                      | :       | 35 ft x 20 ft= 700 square ft                                                                                                                                                                                                                                                                                                       |  |  |
| Security of the shop                              | :       | _                                                                                                                                                                                                                                                                                                                                  |  |  |
| Implementation                                    | :       | <ul> <li>He has ten cows and calf in his farm.</li> <li>Daily milk production is 80 liter and milk price is BDT 50.</li> <li>The business is operating by entrepreneur. Existing one employee.</li> <li>The farm is owned.</li> <li>Collects goods from Hazratpur Keranigonj.</li> <li>Agreed grace period is 3 months.</li> </ul> |  |  |