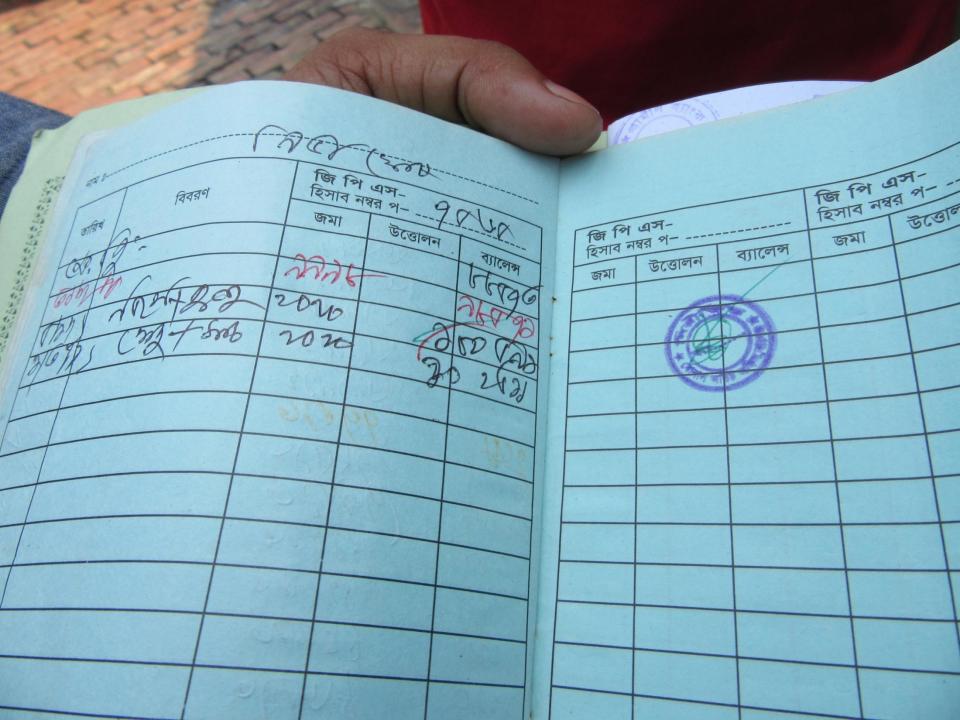

### BRIEF HISTORY OF GB LOAN UTILIZATION BY HIS FAMILY

NIVA GHOSH joined Grameen Bank since 22 years ago. At first he took 5,000 taka loan from Grameen Bank. He gradually took loan from GB. Utilize loan in business.