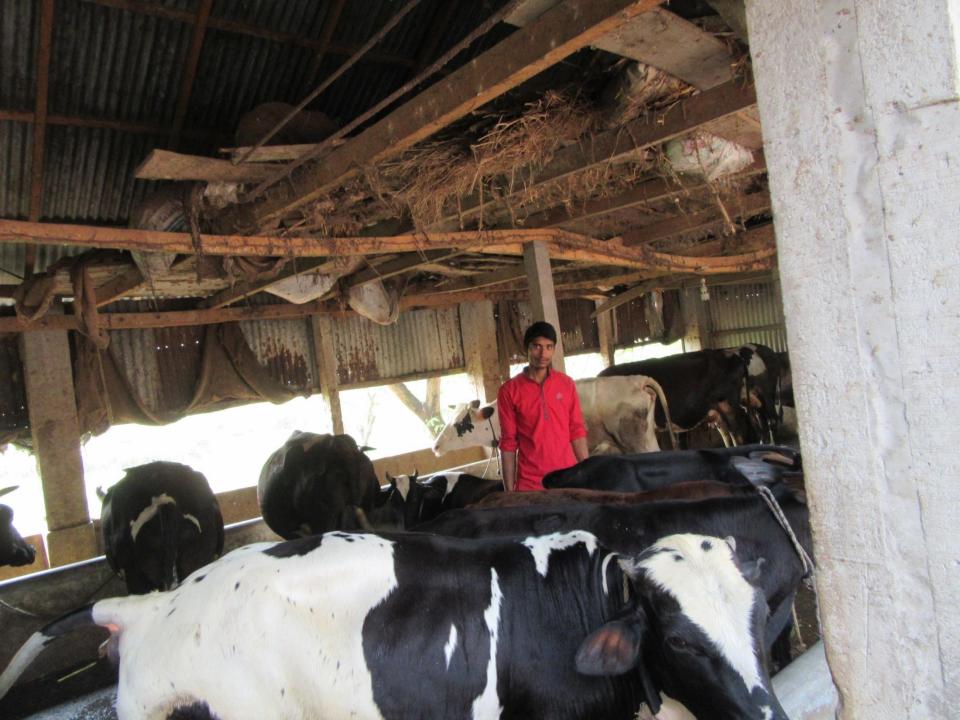

| Proposed Nobin Udyokta Business Info              |         |                                                                                                                                                                                                                                                                                                                                    |  |  |
|---------------------------------------------------|---------|------------------------------------------------------------------------------------------------------------------------------------------------------------------------------------------------------------------------------------------------------------------------------------------------------------------------------------|--|--|
| Business Name                                     | :       | SOURAV DAIRY FARM                                                                                                                                                                                                                                                                                                                  |  |  |
| Location                                          | :       | Ruhitpur, Keranigonj, Dhaka                                                                                                                                                                                                                                                                                                        |  |  |
| Total Investment in BDT                           | :       | BDT 14,00,000/-                                                                                                                                                                                                                                                                                                                    |  |  |
| Financing                                         | :       | Self BDT 12,50,000/-(from existing business) 89%                                                                                                                                                                                                                                                                                   |  |  |
|                                                   | igspace | Required Investment BDT 1,50,000/-(as equity) 11%                                                                                                                                                                                                                                                                                  |  |  |
| Present salary/drawings from business (estimates) | :       | BDT 5,000/-                                                                                                                                                                                                                                                                                                                        |  |  |
| Proposed Salary                                   | :       | BDT 5,000/-                                                                                                                                                                                                                                                                                                                        |  |  |
| Size of shop                                      | :       | 35 ft x 20 ft= 700 square ft                                                                                                                                                                                                                                                                                                       |  |  |
| Security of the shop                              | :       | _                                                                                                                                                                                                                                                                                                                                  |  |  |
| Implementation                                    | :       | <ul> <li>He has ten cows and calf in his farm.</li> <li>Daily milk production is 80 liter and milk price is BDT 50.</li> <li>The business is operating by entrepreneur. Existing one employee.</li> <li>The farm is owned.</li> <li>Collects goods from Hazratpur Keranigonj.</li> <li>Agreed grace period is 3 months.</li> </ul> |  |  |