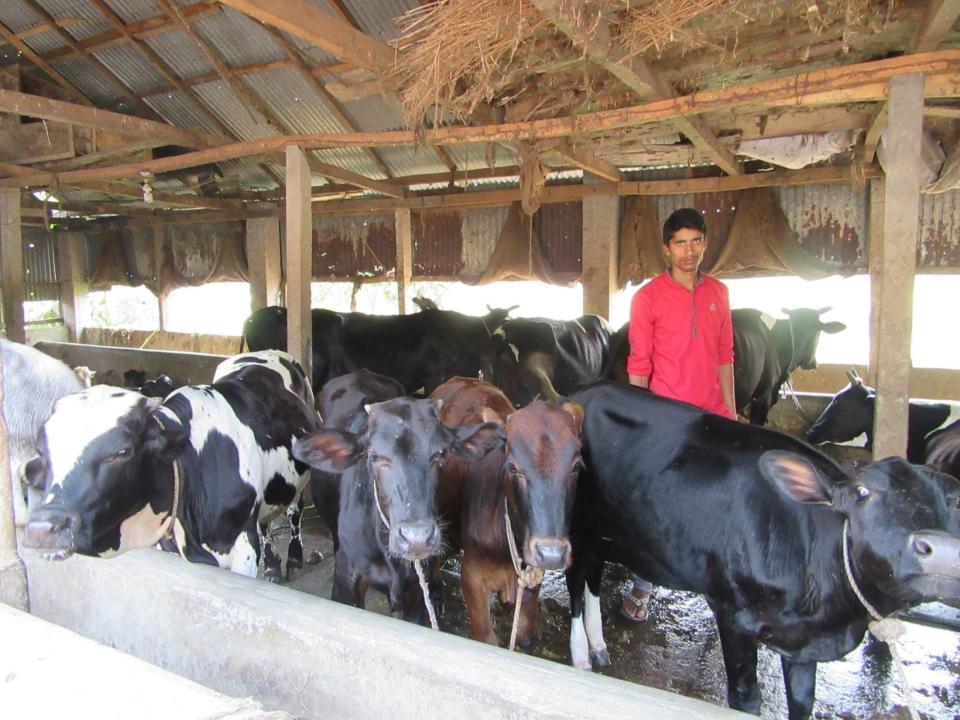

| Proposed Nobin Udyokta Business Info              |         |                                                                                                                                                                                                                                                                                                                                    |  |  |
|---------------------------------------------------|---------|------------------------------------------------------------------------------------------------------------------------------------------------------------------------------------------------------------------------------------------------------------------------------------------------------------------------------------|--|--|
| Business Name                                     | :       | SOURAV DAIRY FARM                                                                                                                                                                                                                                                                                                                  |  |  |
| Location                                          | :       | Ruhitpur, Keranigonj, Dhaka                                                                                                                                                                                                                                                                                                        |  |  |
| Total Investment in BDT                           | :       | BDT 14,00,000/-                                                                                                                                                                                                                                                                                                                    |  |  |
| Financing                                         | :       | Self BDT 12,50,000/-(from existing business) 89%                                                                                                                                                                                                                                                                                   |  |  |
|                                                   | igspace | Required Investment BDT 1,50,000/-(as equity) 11%                                                                                                                                                                                                                                                                                  |  |  |
| Present salary/drawings from business (estimates) | :       | BDT 5,000/-                                                                                                                                                                                                                                                                                                                        |  |  |
| Proposed Salary                                   | :       | BDT 5,000/-                                                                                                                                                                                                                                                                                                                        |  |  |
| Size of shop                                      | :       | 35 ft x 20 ft= 700 square ft                                                                                                                                                                                                                                                                                                       |  |  |
| Security of the shop                              | :       | _                                                                                                                                                                                                                                                                                                                                  |  |  |
| Implementation                                    | :       | <ul> <li>He has ten cows and calf in his farm.</li> <li>Daily milk production is 80 liter and milk price is BDT 50.</li> <li>The business is operating by entrepreneur. Existing one employee.</li> <li>The farm is owned.</li> <li>Collects goods from Hazratpur Keranigonj.</li> <li>Agreed grace period is 3 months.</li> </ul> |  |  |