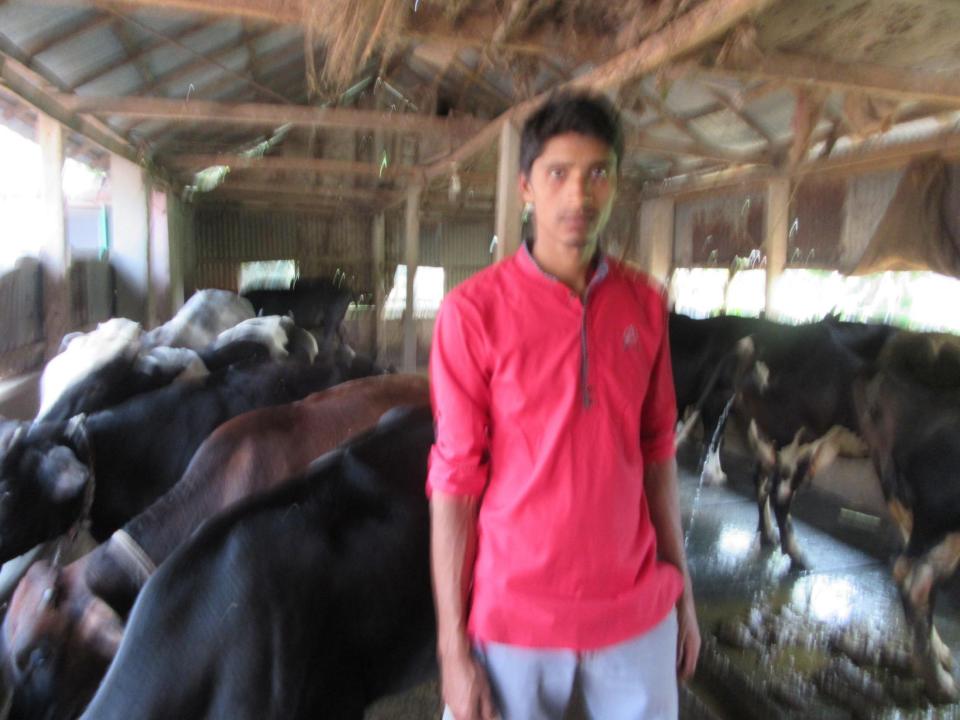

| Proposed Nobin Udyokta Business Info              |         |                                                                                                                                                                                                                                                                                                                                    |  |  |
|---------------------------------------------------|---------|------------------------------------------------------------------------------------------------------------------------------------------------------------------------------------------------------------------------------------------------------------------------------------------------------------------------------------|--|--|
| Business Name                                     | :       | SOURAV DAIRY FARM                                                                                                                                                                                                                                                                                                                  |  |  |
| Location                                          | :       | Ruhitpur, Keranigonj, Dhaka                                                                                                                                                                                                                                                                                                        |  |  |
| Total Investment in BDT                           | :       | BDT 14,00,000/-                                                                                                                                                                                                                                                                                                                    |  |  |
| Financing                                         | :       | Self BDT 12,50,000/-(from existing business) 89%                                                                                                                                                                                                                                                                                   |  |  |
|                                                   | igspace | Required Investment BDT 1,50,000/-(as equity) 11%                                                                                                                                                                                                                                                                                  |  |  |
| Present salary/drawings from business (estimates) | :       | BDT 5,000/-                                                                                                                                                                                                                                                                                                                        |  |  |
| Proposed Salary                                   | :       | BDT 5,000/-                                                                                                                                                                                                                                                                                                                        |  |  |
| Size of shop                                      | :       | 35 ft x 20 ft= 700 square ft                                                                                                                                                                                                                                                                                                       |  |  |
| Security of the shop                              | :       | _                                                                                                                                                                                                                                                                                                                                  |  |  |
| Implementation                                    | :       | <ul> <li>He has ten cows and calf in his farm.</li> <li>Daily milk production is 80 liter and milk price is BDT 50.</li> <li>The business is operating by entrepreneur. Existing one employee.</li> <li>The farm is owned.</li> <li>Collects goods from Hazratpur Keranigonj.</li> <li>Agreed grace period is 3 months.</li> </ul> |  |  |

# **FAMILY PICTURE**