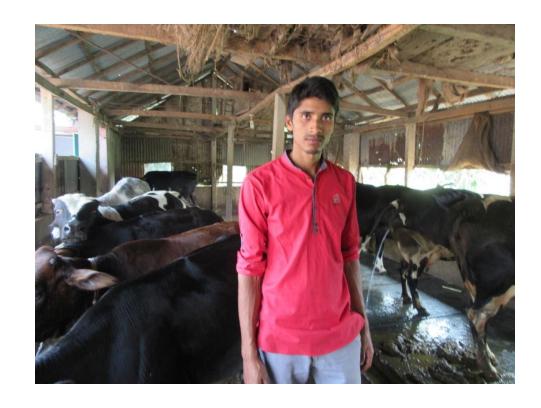

| Proposed Nobin Udyokta Business Info              |         |                                                                                                                                                                                                                                                                                                                                    |  |  |
|---------------------------------------------------|---------|------------------------------------------------------------------------------------------------------------------------------------------------------------------------------------------------------------------------------------------------------------------------------------------------------------------------------------|--|--|
| Business Name                                     | :       | SOURAV DAIRY FARM                                                                                                                                                                                                                                                                                                                  |  |  |
| Location                                          | :       | Ruhitpur, Keranigonj, Dhaka                                                                                                                                                                                                                                                                                                        |  |  |
| Total Investment in BDT                           | :       | BDT 14,00,000/-                                                                                                                                                                                                                                                                                                                    |  |  |
| Financing                                         | :       | Self BDT 12,50,000/-(from existing business) 89%                                                                                                                                                                                                                                                                                   |  |  |
|                                                   | igspace | Required Investment BDT 1,50,000/-(as equity) 11%                                                                                                                                                                                                                                                                                  |  |  |
| Present salary/drawings from business (estimates) | :       | BDT 5,000/-                                                                                                                                                                                                                                                                                                                        |  |  |
| Proposed Salary                                   | :       | BDT 5,000/-                                                                                                                                                                                                                                                                                                                        |  |  |
| Size of shop                                      | :       | 35 ft x 20 ft= 700 square ft                                                                                                                                                                                                                                                                                                       |  |  |
| Security of the shop                              | :       | _                                                                                                                                                                                                                                                                                                                                  |  |  |
| Implementation                                    | :       | <ul> <li>He has ten cows and calf in his farm.</li> <li>Daily milk production is 80 liter and milk price is BDT 50.</li> <li>The business is operating by entrepreneur. Existing one employee.</li> <li>The farm is owned.</li> <li>Collects goods from Hazratpur Keranigonj.</li> <li>Agreed grace period is 3 months.</li> </ul> |  |  |