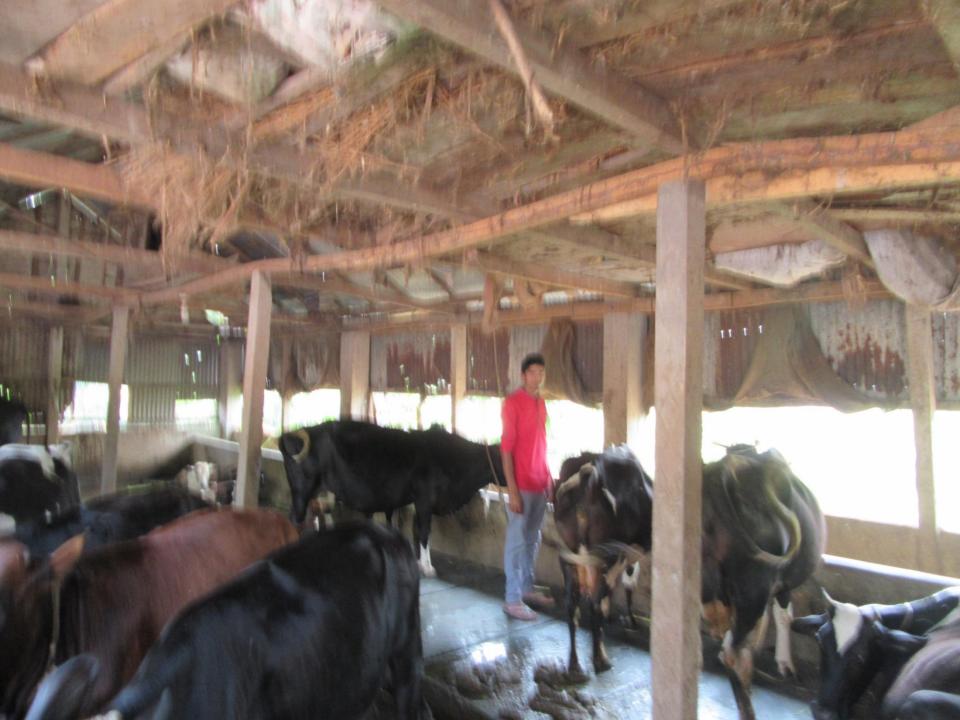

| Proposed Nobin Udyokta Business Info              |         |                                                                                                                                                                                                                                                                                                                                    |  |  |
|---------------------------------------------------|---------|------------------------------------------------------------------------------------------------------------------------------------------------------------------------------------------------------------------------------------------------------------------------------------------------------------------------------------|--|--|
| Business Name                                     | :       | SOURAV DAIRY FARM                                                                                                                                                                                                                                                                                                                  |  |  |
| Location                                          | :       | Ruhitpur, Keranigonj, Dhaka                                                                                                                                                                                                                                                                                                        |  |  |
| Total Investment in BDT                           | :       | BDT 14,00,000/-                                                                                                                                                                                                                                                                                                                    |  |  |
| Financing                                         | :       | Self BDT 12,50,000/-(from existing business) 89%                                                                                                                                                                                                                                                                                   |  |  |
|                                                   | igspace | Required Investment BDT 1,50,000/-(as equity) 11%                                                                                                                                                                                                                                                                                  |  |  |
| Present salary/drawings from business (estimates) | :       | BDT 5,000/-                                                                                                                                                                                                                                                                                                                        |  |  |
| Proposed Salary                                   | :       | BDT 5,000/-                                                                                                                                                                                                                                                                                                                        |  |  |
| Size of shop                                      | :       | 35 ft x 20 ft= 700 square ft                                                                                                                                                                                                                                                                                                       |  |  |
| Security of the shop                              | :       | _                                                                                                                                                                                                                                                                                                                                  |  |  |
| Implementation                                    | :       | <ul> <li>He has ten cows and calf in his farm.</li> <li>Daily milk production is 80 liter and milk price is BDT 50.</li> <li>The business is operating by entrepreneur. Existing one employee.</li> <li>The farm is owned.</li> <li>Collects goods from Hazratpur Keranigonj.</li> <li>Agreed grace period is 3 months.</li> </ul> |  |  |