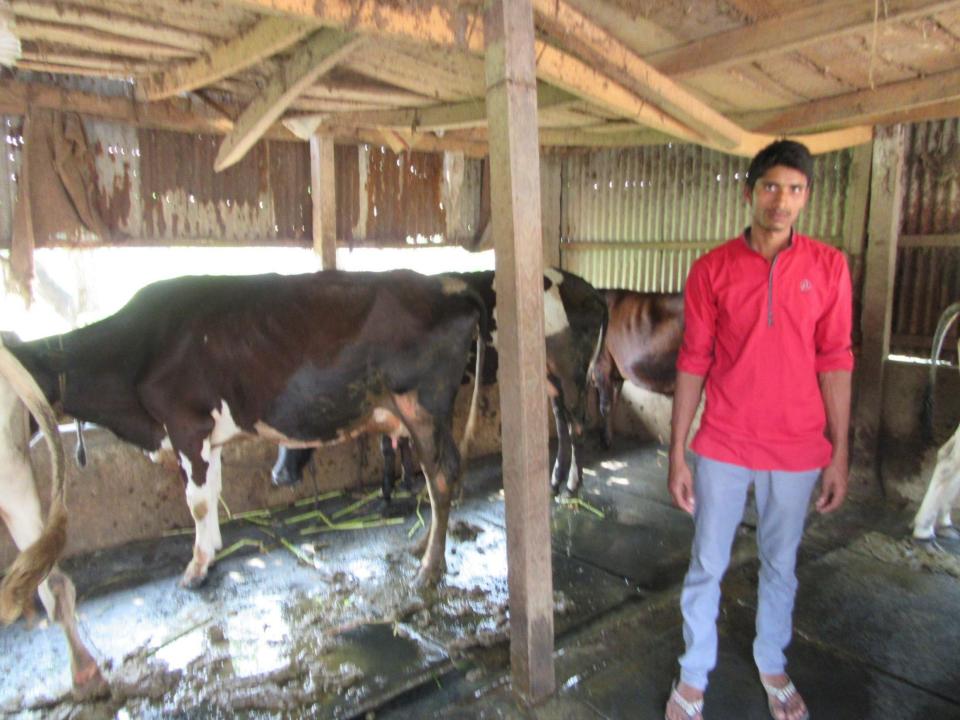

| Proposed Nobin Udyokta Business Info              |         |                                                                                                                                                                                                                                                                                                                                    |  |  |
|---------------------------------------------------|---------|------------------------------------------------------------------------------------------------------------------------------------------------------------------------------------------------------------------------------------------------------------------------------------------------------------------------------------|--|--|
| Business Name                                     | :       | SOURAV DAIRY FARM                                                                                                                                                                                                                                                                                                                  |  |  |
| Location                                          | :       | Ruhitpur, Keranigonj, Dhaka                                                                                                                                                                                                                                                                                                        |  |  |
| Total Investment in BDT                           | :       | BDT 14,00,000/-                                                                                                                                                                                                                                                                                                                    |  |  |
| Financing                                         | :       | Self BDT 12,50,000/-(from existing business) 89%                                                                                                                                                                                                                                                                                   |  |  |
|                                                   | igspace | Required Investment BDT 1,50,000/-(as equity) 11%                                                                                                                                                                                                                                                                                  |  |  |
| Present salary/drawings from business (estimates) | :       | BDT 5,000/-                                                                                                                                                                                                                                                                                                                        |  |  |
| Proposed Salary                                   | :       | BDT 5,000/-                                                                                                                                                                                                                                                                                                                        |  |  |
| Size of shop                                      | :       | 35 ft x 20 ft= 700 square ft                                                                                                                                                                                                                                                                                                       |  |  |
| Security of the shop                              | :       | _                                                                                                                                                                                                                                                                                                                                  |  |  |
| Implementation                                    | :       | <ul> <li>He has ten cows and calf in his farm.</li> <li>Daily milk production is 80 liter and milk price is BDT 50.</li> <li>The business is operating by entrepreneur. Existing one employee.</li> <li>The farm is owned.</li> <li>Collects goods from Hazratpur Keranigonj.</li> <li>Agreed grace period is 3 months.</li> </ul> |  |  |