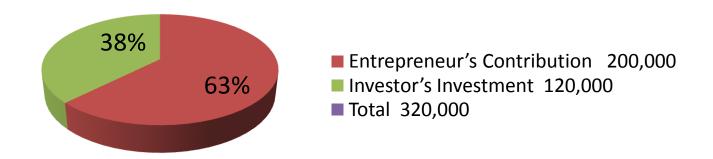

| Proposed Nobin Udyokta Business Info              |   |                                                                                                                                                                                                                                                                                                     |  |  |  |
|---------------------------------------------------|---|-----------------------------------------------------------------------------------------------------------------------------------------------------------------------------------------------------------------------------------------------------------------------------------------------------|--|--|--|
| Business Name                                     | : | MARUF SIYAM TREADERS                                                                                                                                                                                                                                                                                |  |  |  |
| Location                                          | : | Kashimpur, Nobabgonj, Dhaka                                                                                                                                                                                                                                                                         |  |  |  |
| Total Investment in BDT                           | : | BDT 3,20,000/-                                                                                                                                                                                                                                                                                      |  |  |  |
| Financing                                         | : | Self BDT 2,00,000/-(from existing business) 62% Required Investment BDT 1,20,000/-(as equity) 38%                                                                                                                                                                                                   |  |  |  |
| Present salary/drawings from business (estimates) | : | BDT 5,000/-                                                                                                                                                                                                                                                                                         |  |  |  |
| Proposed Salary                                   | : | BDT 5,000/-                                                                                                                                                                                                                                                                                         |  |  |  |
| Size of shop                                      | : | 12ft x 16ft= 192square ft                                                                                                                                                                                                                                                                           |  |  |  |
| Security of the shop                              | : | BDT 20,000/-                                                                                                                                                                                                                                                                                        |  |  |  |
| Implementation                                    | : | <ul> <li>The business is planned to be scaled up by investment in existing goods like; Petrol, Diesel etc.</li> <li>10 % Gain on sales.</li> <li>The business is operating by entrepreneur. Existing no employee.</li> <li>The shop is rented.</li> <li>Agreed grace period is 3 months.</li> </ul> |  |  |  |

| li de la companya de | nvestment Breakdowr | 1        |        |
|----------------------------------------------------------------------------------------------------------------|---------------------|----------|--------|
| Particulars                                                                                                    | Existing            | Proposed | Total  |
| Patrol                                                                                                         | 42,000              | 50,000   | 92000  |
| Octane                                                                                                         | 21,000              | 40,000   | 61000  |
| Diesel                                                                                                         | 16,000              |          | 16000  |
| Kerosin                                                                                                        | 5,900               |          | 5900   |
| Mobil                                                                                                          | 77,200              | 20,000   | 97200  |
| Greese                                                                                                         | 900                 |          | 900    |
| Mobil                                                                                                          | 22,000              |          | 22000  |
| Others                                                                                                         | 3000                | 10000    | 13000  |
| Rack, table ,chair                                                                                             | 12000               |          | 12000  |
|                                                                                                                | 200,000             | 120,000  | 320000 |