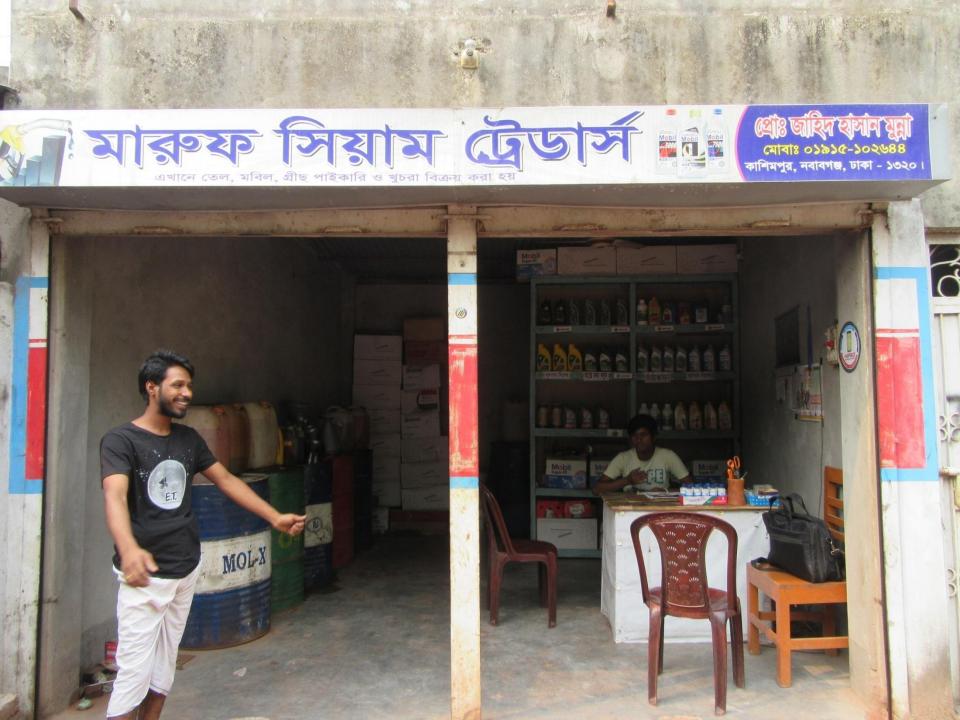

# Pictures

| Proposed Nobin Udyokta Business Info              |   |                                                                                                                                                                                                                                                                                                     |  |  |  |
|---------------------------------------------------|---|-----------------------------------------------------------------------------------------------------------------------------------------------------------------------------------------------------------------------------------------------------------------------------------------------------|--|--|--|
| Business Name                                     | : | MARUF SIYAM TREADERS                                                                                                                                                                                                                                                                                |  |  |  |
| Location                                          | : | Kashimpur, Nobabgonj, Dhaka                                                                                                                                                                                                                                                                         |  |  |  |
| Total Investment in BDT                           | : | BDT 3,20,000/-                                                                                                                                                                                                                                                                                      |  |  |  |
| Financing                                         | : | Self BDT 2,00,000/-(from existing business) 62% Required Investment BDT 1,20,000/-(as equity) 38%                                                                                                                                                                                                   |  |  |  |
| Present salary/drawings from business (estimates) | : | BDT 5,000/-                                                                                                                                                                                                                                                                                         |  |  |  |
| Proposed Salary                                   | : | BDT 5,000/-                                                                                                                                                                                                                                                                                         |  |  |  |
| Size of shop                                      | : | 12ft x 16ft= 192square ft                                                                                                                                                                                                                                                                           |  |  |  |
| Security of the shop                              | : | BDT 20,000/-                                                                                                                                                                                                                                                                                        |  |  |  |
| Implementation                                    | : | <ul> <li>The business is planned to be scaled up by investment in existing goods like; Petrol, Diesel etc.</li> <li>10 % Gain on sales.</li> <li>The business is operating by entrepreneur. Existing no employee.</li> <li>The shop is rented.</li> <li>Agreed grace period is 3 months.</li> </ul> |  |  |  |