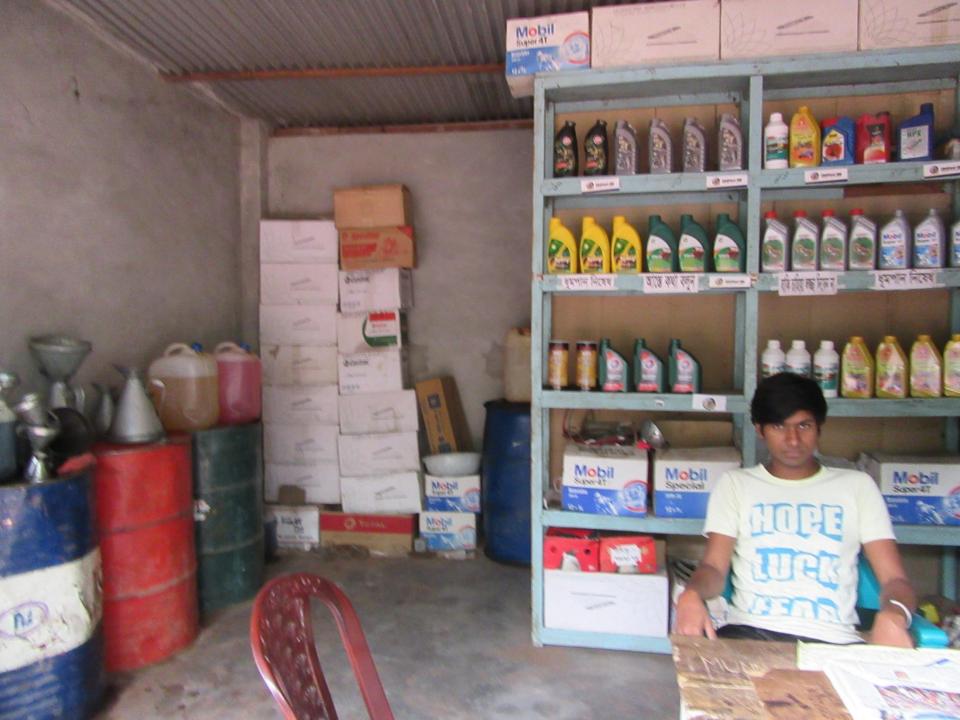

# Pictures

| Proposed Nobin Udyokta Business Info              |   |                                                                                                                                                                                                                                                                                                     |  |  |  |
|---------------------------------------------------|---|-----------------------------------------------------------------------------------------------------------------------------------------------------------------------------------------------------------------------------------------------------------------------------------------------------|--|--|--|
| Business Name                                     | : | MARUF SIYAM TREADERS                                                                                                                                                                                                                                                                                |  |  |  |
| Location                                          | : | Kashimpur, Nobabgonj, Dhaka                                                                                                                                                                                                                                                                         |  |  |  |
| Total Investment in BDT                           | : | BDT 3,20,000/-                                                                                                                                                                                                                                                                                      |  |  |  |
| Financing                                         | : | Self BDT 2,00,000/-(from existing business) 62% Required Investment BDT 1,20,000/-(as equity) 38%                                                                                                                                                                                                   |  |  |  |
| Present salary/drawings from business (estimates) | : | BDT 5,000/-                                                                                                                                                                                                                                                                                         |  |  |  |
| Proposed Salary                                   | : | BDT 5,000/-                                                                                                                                                                                                                                                                                         |  |  |  |
| Size of shop                                      | : | 12ft x 16ft= 192square ft                                                                                                                                                                                                                                                                           |  |  |  |
| Security of the shop                              | : | BDT 20,000/-                                                                                                                                                                                                                                                                                        |  |  |  |
| Implementation                                    | : | <ul> <li>The business is planned to be scaled up by investment in existing goods like; Petrol, Diesel etc.</li> <li>10 % Gain on sales.</li> <li>The business is operating by entrepreneur. Existing no employee.</li> <li>The shop is rented.</li> <li>Agreed grace period is 3 months.</li> </ul> |  |  |  |