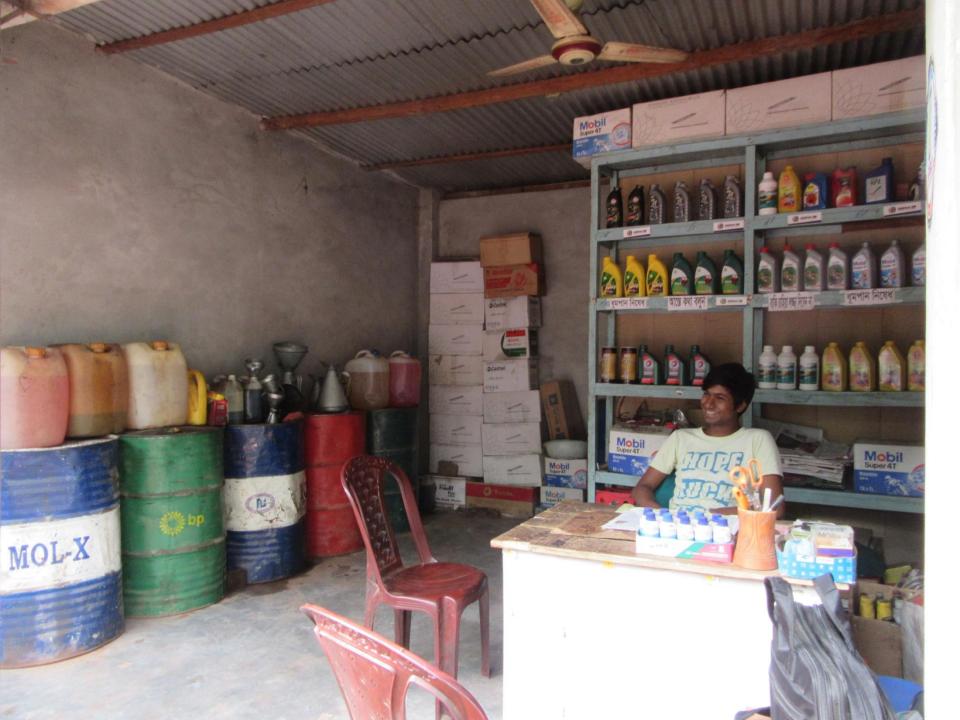

# Pictures

| Proposed Nobin Udyokta Business Info              |   |                                                                                                                                                                                                                                                                                                     |  |  |  |
|---------------------------------------------------|---|-----------------------------------------------------------------------------------------------------------------------------------------------------------------------------------------------------------------------------------------------------------------------------------------------------|--|--|--|
| Business Name                                     | : | MARUF SIYAM TREADERS                                                                                                                                                                                                                                                                                |  |  |  |
| Location                                          | : | Kashimpur, Nobabgonj, Dhaka                                                                                                                                                                                                                                                                         |  |  |  |
| Total Investment in BDT                           | : | BDT 3,20,000/-                                                                                                                                                                                                                                                                                      |  |  |  |
| Financing                                         | : | Self BDT 2,00,000/-(from existing business) 62% Required Investment BDT 1,20,000/-(as equity) 38%                                                                                                                                                                                                   |  |  |  |
| Present salary/drawings from business (estimates) | : | BDT 5,000/-                                                                                                                                                                                                                                                                                         |  |  |  |
| Proposed Salary                                   | : | BDT 5,000/-                                                                                                                                                                                                                                                                                         |  |  |  |
| Size of shop                                      | : | 12ft x 16ft= 192square ft                                                                                                                                                                                                                                                                           |  |  |  |
| Security of the shop                              | : | BDT 20,000/-                                                                                                                                                                                                                                                                                        |  |  |  |
| Implementation                                    | : | <ul> <li>The business is planned to be scaled up by investment in existing goods like; Petrol, Diesel etc.</li> <li>10 % Gain on sales.</li> <li>The business is operating by entrepreneur. Existing no employee.</li> <li>The shop is rented.</li> <li>Agreed grace period is 3 months.</li> </ul> |  |  |  |