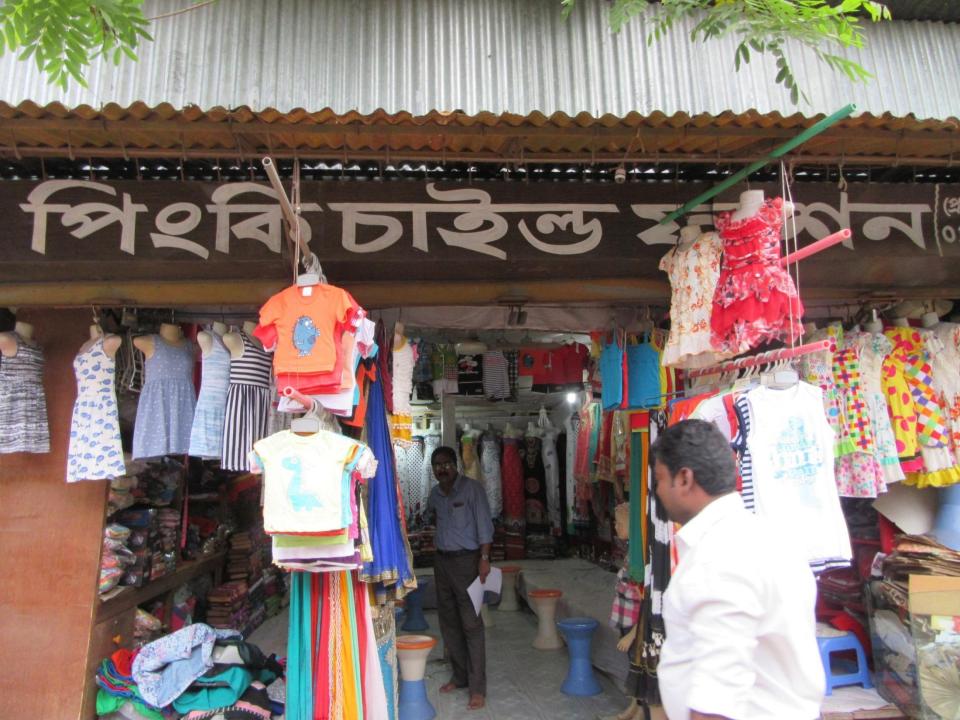

#### **Proposed NU Business Name: PINKI CHILD FASHION**

Project identification and prepared by: Md Raju Ahmed, Nobabgonj Unit, Dhaka

Project verified by: Susanta Kumar Biswas

| Brief Bio of The Proposed Nobin Udyokta                                                                                                         |     |                                                                                                                                                                                    |  |  |
|-------------------------------------------------------------------------------------------------------------------------------------------------|-----|------------------------------------------------------------------------------------------------------------------------------------------------------------------------------------|--|--|
| Name                                                                                                                                            | :   | KAMRUL JAMAN                                                                                                                                                                       |  |  |
| Age                                                                                                                                             | :   | 20-12-1982 (34 Years)                                                                                                                                                              |  |  |
| Education, till to date                                                                                                                         | :   | SSC                                                                                                                                                                                |  |  |
| Marital status                                                                                                                                  | :   | Married                                                                                                                                                                            |  |  |
| Children                                                                                                                                        | :   | -                                                                                                                                                                                  |  |  |
| No. of siblings:                                                                                                                                | :   | 3 Brothers                                                                                                                                                                         |  |  |
| Address                                                                                                                                         | :   | Vill: Bordhomanpara , P.O: Bordhomanpara, P.S: Nobabganj, Dist: Dhaka                                                                                                              |  |  |
| Parent's and GB related Info (i) Who is GB member (ii) Mother's name (iii) Father's name (iv) GB member's info                                  | : : | Mother Father  SELINA AKTER  SHEIKH JAMAL UDDIN  Branch: Komorgonj, Centre # 08(Female),  Member ID: 1702, Group No: 05  Member since: 05-03-2001 (15Years)  First loan: BDT 3,000 |  |  |
| Further Information: (v) Who pays GB loan installment (vi) Mobile lady (vii) Grameen Education Loan (viii) Any other loan like GB, BRAC ASA etc | :   | Existing Loan: BDT 100,000, Outstanding loan: NIL N/A No No No                                                                                                                     |  |  |

| Proposed Nobin Udyokta Business Info              |   |                                                                                                                                                         |  |
|---------------------------------------------------|---|---------------------------------------------------------------------------------------------------------------------------------------------------------|--|
| Business Name                                     | : | PINKI CHILD FASHION                                                                                                                                     |  |
| Location                                          | : | Komorgonj bajar, Nobabgonj, Dhaka                                                                                                                       |  |
| Total Investment in BDT                           | : | BDT 6,00,000/-                                                                                                                                          |  |
| Financing                                         | : | Self BDT 5,00,000/-(from existing business) 71%                                                                                                         |  |
|                                                   |   | Required Investment BDT 1,00,000/-(as equity) 29%                                                                                                       |  |
| Present salary/drawings from business (estimates) | : | BDT 5,000/-                                                                                                                                             |  |
| Proposed Salary                                   | : | BDT 5,000/-                                                                                                                                             |  |
| Size of shop                                      | : | 10 ft x 20 ft= 200 square ft                                                                                                                            |  |
| Security of the shop                              | : | BDT 1,00,000/-                                                                                                                                          |  |
| Implementation                                    | • | <ul> <li>The business is planned to be scaled up by investment in existing goods like; sharee, lungi etc.</li> <li>Average 20% gain on sale.</li> </ul> |  |

# Pictures