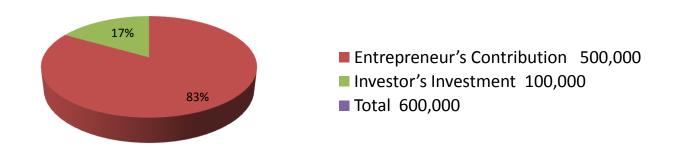

| Investment Breakdown            |          |          |        |  |  |
|---------------------------------|----------|----------|--------|--|--|
| Particulars                     | Existing | Proposed | Total  |  |  |
| Sharee                          | 20,000   | 40,000   | 60000  |  |  |
| Long cloth                      | 20,000   | 0        | 20000  |  |  |
| Readymade apart peace           | 86,000   | 15,000   | 101000 |  |  |
| Lungi                           | 83,000   | 10,000   | 93000  |  |  |
| Pant shirt                      | 50,000   | 15,000   | 65000  |  |  |
| Other cloths                    | 112,000  |          | 112000 |  |  |
| Three peace                     | 80,000   | 20,000   | 100000 |  |  |
| Panjabi                         |          | 15000    | 15000  |  |  |
| Rack,tool,cash box,display doll | 49000    |          | 49000  |  |  |
|                                 | 500,000  | 100,000  | 600000 |  |  |