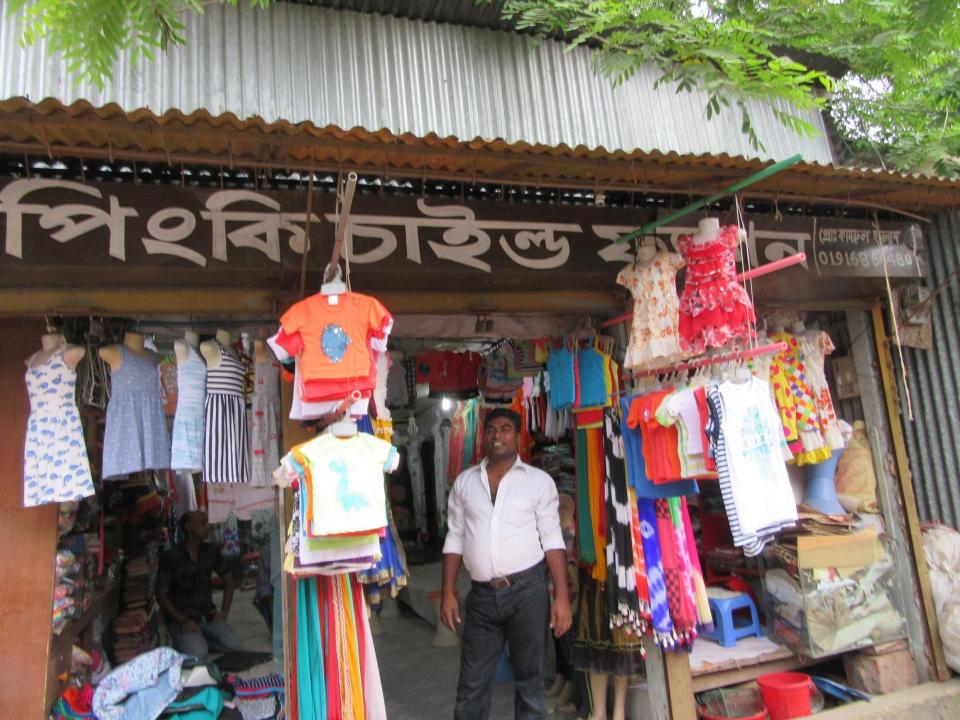

#### **Proposed NU Business Name: PINKI CHILD FASHION**

Project identification and prepared by: Md Raju Ahmed, Nobabgonj Unit, Dhaka

Project verified by: Susanta Kumar Biswas

| Brief Bio of The Proposed Nobin Udyokta                                                                                                         |     |                                                                                                                                                                                    |  |  |
|-------------------------------------------------------------------------------------------------------------------------------------------------|-----|------------------------------------------------------------------------------------------------------------------------------------------------------------------------------------|--|--|
| Name                                                                                                                                            | :   | KAMRUL JAMAN                                                                                                                                                                       |  |  |
| Age                                                                                                                                             | :   | 20-12-1982 (34 Years)                                                                                                                                                              |  |  |
| Education, till to date                                                                                                                         | :   | SSC                                                                                                                                                                                |  |  |
| Marital status                                                                                                                                  | :   | Married                                                                                                                                                                            |  |  |
| Children                                                                                                                                        | :   | -                                                                                                                                                                                  |  |  |
| No. of siblings:                                                                                                                                | :   | 3 Brothers                                                                                                                                                                         |  |  |
| Address                                                                                                                                         | :   | Vill: Bordhomanpara , P.O: Bordhomanpara, P.S: Nobabganj, Dist: Dhaka                                                                                                              |  |  |
| Parent's and GB related Info (i) Who is GB member (ii) Mother's name (iii) Father's name (iv) GB member's info                                  | : : | Mother Father  SELINA AKTER  SHEIKH JAMAL UDDIN  Branch: Komorgonj, Centre # 08(Female),  Member ID: 1702, Group No: 05  Member since: 05-03-2001 (15Years)  First loan: BDT 3,000 |  |  |
| Further Information: (v) Who pays GB loan installment (vi) Mobile lady (vii) Grameen Education Loan (viii) Any other loan like GB, BRAC ASA etc | :   | Existing Loan: BDT 100,000, Outstanding loan: NIL N/A No No No                                                                                                                     |  |  |

| Proposed Nobin Udyokta Business Info              |   |                                                                                                                                                         |  |
|---------------------------------------------------|---|---------------------------------------------------------------------------------------------------------------------------------------------------------|--|
| Business Name                                     | : | PINKI CHILD FASHION                                                                                                                                     |  |
| Location                                          | : | Komorgonj bajar, Nobabgonj, Dhaka                                                                                                                       |  |
| Total Investment in BDT                           | : | BDT 6,00,000/-                                                                                                                                          |  |
| Financing                                         | : | Self BDT 5,00,000/-(from existing business) 71%                                                                                                         |  |
|                                                   |   | Required Investment BDT 1,00,000/-(as equity) 29%                                                                                                       |  |
| Present salary/drawings from business (estimates) | : | BDT 5,000/-                                                                                                                                             |  |
| Proposed Salary                                   | : | BDT 5,000/-                                                                                                                                             |  |
| Size of shop                                      | : | 10 ft x 20 ft= 200 square ft                                                                                                                            |  |
| Security of the shop                              | : | BDT 1,00,000/-                                                                                                                                          |  |
| Implementation                                    | • | <ul> <li>The business is planned to be scaled up by investment in existing goods like; sharee, lungi etc.</li> <li>Average 20% gain on sale.</li> </ul> |  |

# Pictures