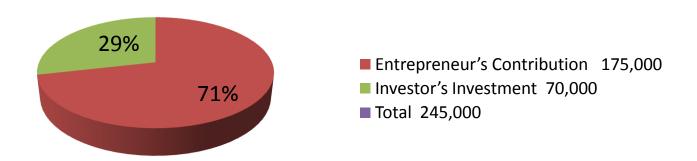

| Investment Breakdown   |          |          |        |  |  |
|------------------------|----------|----------|--------|--|--|
| Particulars            | Existing | Proposed | Total  |  |  |
| Bkash                  | 80,000   | 50,000   | 130000 |  |  |
| Flexiload              | 50,000   | 15,000   | 65000  |  |  |
| Others                 | 5,000    | 0        | 5000   |  |  |
| Rack, Freeze, Computer | 40,000   | 0        | 40000  |  |  |
| SIM                    |          | 5,000    | 5000   |  |  |
|                        | 175,000  | 70,000   | 245000 |  |  |