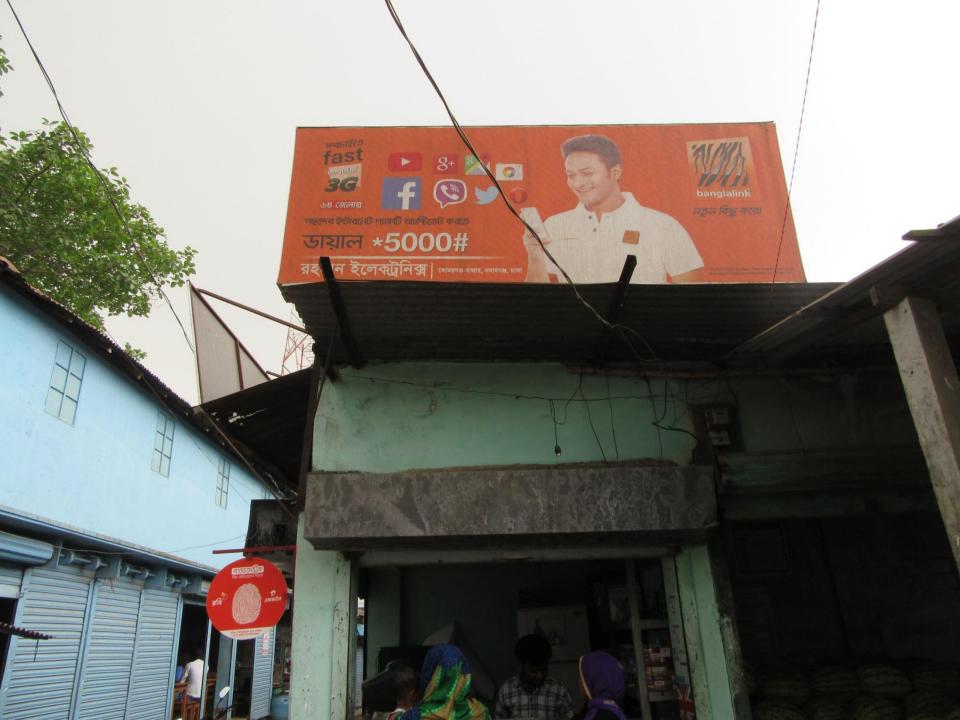

# Pictures

পরম করুনাময় মহান

দক্তদ শরীফ ও সালা নিমু তপছিল বর্ণিত

ভাড়াটিয়া হিসাবে হ

०)। कब इकि गा

०२। (माकान पर्

বংসর অর্থাৎ

2,00,000