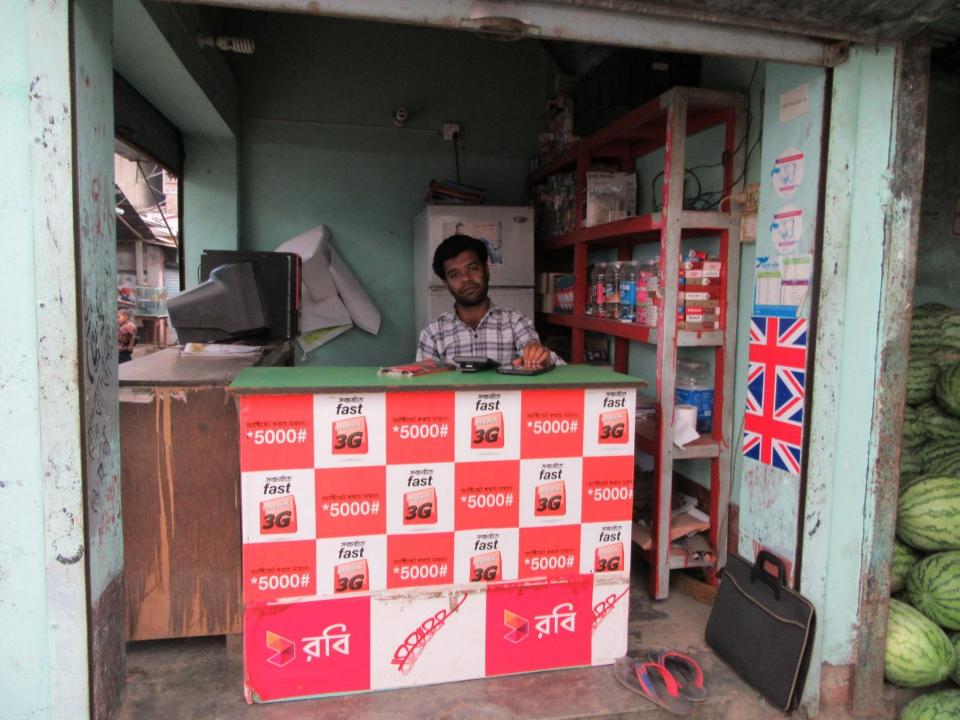

| Proposed Nobin Udyokta Business Info              |   |                                                                                                                                                                                                                                                                                                       |  |
|---------------------------------------------------|---|-------------------------------------------------------------------------------------------------------------------------------------------------------------------------------------------------------------------------------------------------------------------------------------------------------|--|
| Business Name                                     | : | ROHOMAN ELECTRONICS                                                                                                                                                                                                                                                                                   |  |
| Location                                          | : | Komorgonj bajar, nobabgonj, Dhaka                                                                                                                                                                                                                                                                     |  |
| Total Investment in BDT                           | : | BDT 245,000/-                                                                                                                                                                                                                                                                                         |  |
| Financing                                         | : | Self BDT 1,75,000/-(from existing business) 71% Required Investment BDT 70,000/-(as equity) 29%                                                                                                                                                                                                       |  |
| Present salary/drawings from business (estimates) | : | BDT 5,000/-                                                                                                                                                                                                                                                                                           |  |
| Proposed Salary                                   | : | BDT 5,000/-                                                                                                                                                                                                                                                                                           |  |
| Size of shop                                      | : | 08ft x 06ft= 48 square ft                                                                                                                                                                                                                                                                             |  |
| Security of the shop                              | : | BDT 1,00,000/-                                                                                                                                                                                                                                                                                        |  |
| Implementation                                    | : | <ul> <li>The business is planned to be scaled up by investment in existing goods like; telecom business.</li> <li>Average % gain on sale.</li> <li>The business is operating by entrepreneur. Existing no employee.</li> <li>The shop is rented.</li> <li>Agreed grace period is 3 months.</li> </ul> |  |

# Pictures

পরম করুনাময় মহান

দক্তদ শরীফ ও সালা নিমু তপছিল বর্ণিত

ভাড়াটিয়া হিসাবে হ

०)। कब इकि गा

०२। (माकान पर्

বংসর অর্থাৎ

2,00,000