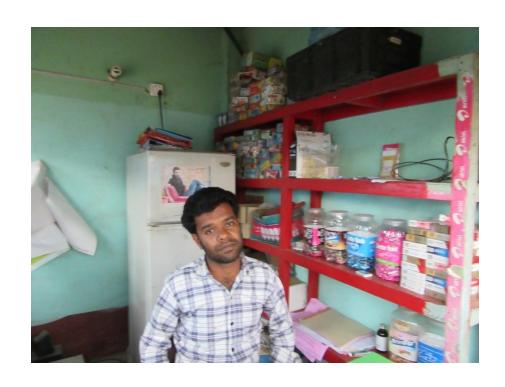

| Proposed Nobin Udyokta Business Info              |   |                                                                                                                                                                                                                                                                                                       |  |
|---------------------------------------------------|---|-------------------------------------------------------------------------------------------------------------------------------------------------------------------------------------------------------------------------------------------------------------------------------------------------------|--|
| Business Name                                     | : | ROHOMAN ELECTRONICS                                                                                                                                                                                                                                                                                   |  |
| Location                                          | : | Komorgonj bajar, nobabgonj, Dhaka                                                                                                                                                                                                                                                                     |  |
| Total Investment in BDT                           | : | BDT 245,000/-                                                                                                                                                                                                                                                                                         |  |
| Financing                                         | : | Self BDT 1,75,000/-(from existing business) 71% Required Investment BDT 70,000/-(as equity) 29%                                                                                                                                                                                                       |  |
| Present salary/drawings from business (estimates) | : | BDT 5,000/-                                                                                                                                                                                                                                                                                           |  |
| Proposed Salary                                   | : | BDT 5,000/-                                                                                                                                                                                                                                                                                           |  |
| Size of shop                                      | : | 08ft x 06ft= 48 square ft                                                                                                                                                                                                                                                                             |  |
| Security of the shop                              | : | BDT 1,00,000/-                                                                                                                                                                                                                                                                                        |  |
| Implementation                                    | : | <ul> <li>The business is planned to be scaled up by investment in existing goods like; telecom business.</li> <li>Average % gain on sale.</li> <li>The business is operating by entrepreneur. Existing no employee.</li> <li>The shop is rented.</li> <li>Agreed grace period is 3 months.</li> </ul> |  |

# **FAMILY PICTURE**