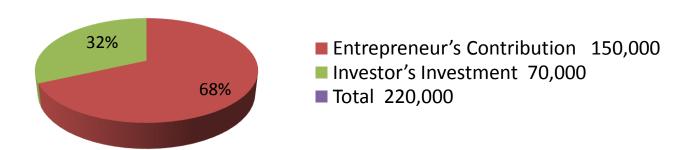

| Investment Breakdown              |          |          |        |  |
|-----------------------------------|----------|----------|--------|--|
| Particulars                       | Existing | Proposed | Total  |  |
| Bkash                             | 65,000   | 35,000   | 100000 |  |
| Flexiload                         | 20,000   | 10,000   | 30000  |  |
| Cold drinks, water, juice sim etc | 23,000   | 25,000   | 48000  |  |
| Deep freeze,Rack,Table,Mobile     | 42,000   | 0        | 42000  |  |
|                                   | 150,000  | 70,000   | 220000 |  |