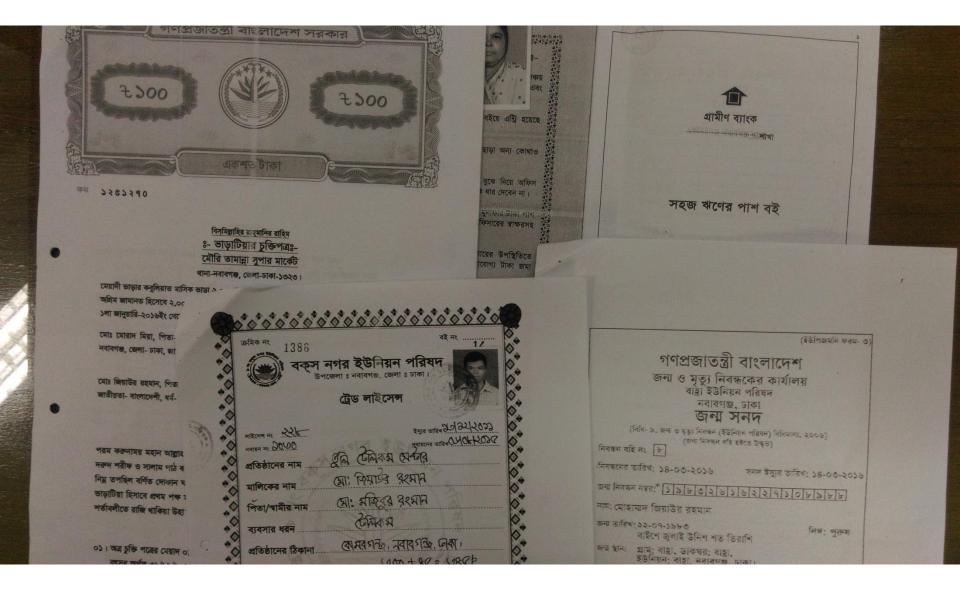

#### **Proposed NU Business Name: TULI TELECOM STORE**

Project identification and prepared by: Md. Shahjamal Shirajee, Nobabgonj Unit, Dhaka

Project verified by: Susanta Kumar Biswas

| Brief Bio of The Proposed Nobin Udyokta                                                                                                                        |       |                                                                                                                                                                                         |  |
|----------------------------------------------------------------------------------------------------------------------------------------------------------------|-------|-----------------------------------------------------------------------------------------------------------------------------------------------------------------------------------------|--|
| Name                                                                                                                                                           | :     | MD. ZIAUR RAHMAN                                                                                                                                                                        |  |
| Age                                                                                                                                                            | :     | 22-07-1983 (33 Years)                                                                                                                                                                   |  |
| Education, till to date                                                                                                                                        | •     | SSC                                                                                                                                                                                     |  |
| Marital status                                                                                                                                                 | :     | Married                                                                                                                                                                                 |  |
| Children                                                                                                                                                       | :     | 1Daughter                                                                                                                                                                               |  |
| No. of siblings:                                                                                                                                               | :     | 3Brothers                                                                                                                                                                               |  |
| Address                                                                                                                                                        | :     | Vill: Barha, P.O: Barha, P.S:, Nobabganj Dist: Dhaka                                                                                                                                    |  |
| Parent's and GB related Info<br>(i) Who is GB member<br>(ii) Mother's name<br>(iii) Father's name<br>(iv) GB member's info                                     |       | Mother Father<br>PAPIYA RAHMAN<br>MD. NOJIBUR RAHMAN<br>Branch: Komorgonj, Centre # 27(Female),<br>Member ID: 2353/3, Group No: 03<br>Member since: (08Years)<br>First Ioan: BDT 15,000 |  |
| Further Information:<br>(v) Who pays GB loan installment<br>(vi) Mobile lady<br>(vii) Grameen Education Loan<br>(viii) Any other loan like GB,<br>BRAC ASA etc | : : : | Existing Loan: BDT 250000, Outstanding Ioan: 1,55,700<br>N/A<br>No<br>No                                                                                                                |  |

## BRIEF BIO OF THE PROPOSED NOBIN UDYOKTA (CONT...)

| Present<br>Occupation(Besides own<br>business, i.e., persuading<br>further studies, other<br>business etc.) | : | Nil                                                           |
|-------------------------------------------------------------------------------------------------------------|---|---------------------------------------------------------------|
| Business Experiences and                                                                                    | : | 15years experience in running business.                       |
| Training Info                                                                                               | : | He has no training.                                           |
| Other Own/Family Sources of Income                                                                          | : | -                                                             |
| Other Own/Family Sources of Liabilities                                                                     | : | None                                                          |
| Entrepreneur Contact No.                                                                                    | : | 01849625032                                                   |
| Mother's Contact No.                                                                                        | : | 01912300046                                                   |
| NU Project<br>Source/Reference                                                                              | : | Grameen Shakti Samajik Byabosha Ltd. Nobabgonj<br>Unit, Dhaka |

### **BRIEF HISTORY OF GB LOAN UTILIZATION BY HIS FAMILY**

**PAPIYA RAHMAN** joined Grameen Bank since 08 years ago. At first she took 15,000 taka loan from Grameen Bank. She gradually took loan from GB. Utilize loan in business.