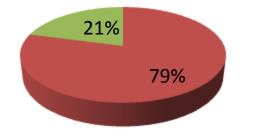

| Proposed Nobin Udyokta Business Info                 |   |                                                                                                                                                                                                                                                                                                                                       |  |
|------------------------------------------------------|---|---------------------------------------------------------------------------------------------------------------------------------------------------------------------------------------------------------------------------------------------------------------------------------------------------------------------------------------|--|
| Business Name                                        | : | BISMILLAH STEEL FURNITURE                                                                                                                                                                                                                                                                                                             |  |
| Location                                             | : | Alora bazar                                                                                                                                                                                                                                                                                                                           |  |
| Total Investment in BDT                              | : | BDT 480,000                                                                                                                                                                                                                                                                                                                           |  |
| Financing                                            | : | Self BDT 380,000 (from existing business) 79%<br>Required Investment BDT 100,000 (as equity) 21%                                                                                                                                                                                                                                      |  |
| Present salary/drawings<br>from business (estimates) | : | BDT 5,000                                                                                                                                                                                                                                                                                                                             |  |
| Proposed Salary                                      | : | BDT 5,000                                                                                                                                                                                                                                                                                                                             |  |
| Size of shop                                         | : | 70ft x 50.ft= 3500 square ft                                                                                                                                                                                                                                                                                                          |  |
| Security of the shop                                 | : | -                                                                                                                                                                                                                                                                                                                                     |  |
| Implementation                                       | : | <ul> <li>The business is planned to be scaled up by investment in existing goods like steel furniture.</li> <li>Average 30% gain on sales</li> <li>The business is operating by entrepreneur. Existing 3 employees</li> <li>The shop is rent.</li> <li>Collects goods from Bogra</li> <li>Agreed grace period is 3 months.</li> </ul> |  |