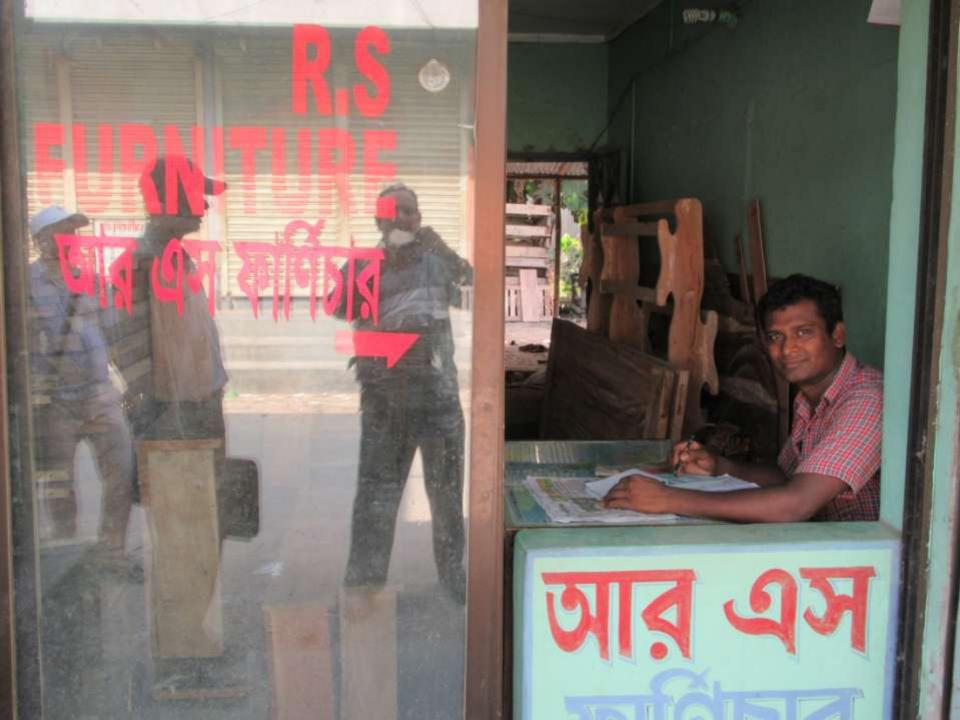

| Proposed Nobin Udyokta Business Info              |   |                                                                                                                                                                                                                                                                                                                                                |  |
|---------------------------------------------------|---|------------------------------------------------------------------------------------------------------------------------------------------------------------------------------------------------------------------------------------------------------------------------------------------------------------------------------------------------|--|
| Business Name                                     | : | R S FURNITURE                                                                                                                                                                                                                                                                                                                                  |  |
| Location                                          | : | Dhaper hat Road, Dupchachia                                                                                                                                                                                                                                                                                                                    |  |
| Total Investment in BDT                           | : | BDT 300,000                                                                                                                                                                                                                                                                                                                                    |  |
| Financing                                         | : | Self BDT 200,000(from existing business) 67% Required Investment BDT 1,00,000(as equity) 33%                                                                                                                                                                                                                                                   |  |
| Present salary/drawings from business (estimates) | : | BDT 5,000                                                                                                                                                                                                                                                                                                                                      |  |
| Proposed Salary                                   | : | BDT 5,000                                                                                                                                                                                                                                                                                                                                      |  |
| Size of shop                                      | : | 10ft x 20.ft= 200 square ft                                                                                                                                                                                                                                                                                                                    |  |
| Security of the shop                              | : | 150000                                                                                                                                                                                                                                                                                                                                         |  |
| Implementation                                    | : | <ul> <li>The business is planned to be scaled up by investment in existing goods like Rod, angel.</li> <li>Average 35% gain on sales</li> <li>The business is operating by entrepreneur. Existing no employee</li> <li>The shop is rent.</li> <li>Collects goods from Dupchachia, Bogura.</li> <li>Agreed grace period is 3 months.</li> </ul> |  |