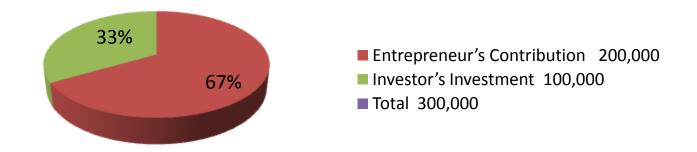

| Proposed Nobin Udyokta Business Info              |   |                                                                                                                                                                                                                                                                                                                                                |  |
|---------------------------------------------------|---|------------------------------------------------------------------------------------------------------------------------------------------------------------------------------------------------------------------------------------------------------------------------------------------------------------------------------------------------|--|
| Business Name                                     | : | R S FURNITURE                                                                                                                                                                                                                                                                                                                                  |  |
| Location                                          | : | Dhaper hat Road, Dupchachia                                                                                                                                                                                                                                                                                                                    |  |
| Total Investment in BDT                           | : | BDT 300,000                                                                                                                                                                                                                                                                                                                                    |  |
| Financing                                         | : | Self BDT 200,000(from existing business) 67% Required Investment BDT 1,00,000(as equity) 33%                                                                                                                                                                                                                                                   |  |
| Present salary/drawings from business (estimates) | : | BDT 5,000                                                                                                                                                                                                                                                                                                                                      |  |
| Proposed Salary                                   | : | BDT 5,000                                                                                                                                                                                                                                                                                                                                      |  |
| Size of shop                                      | : | 10ft x 20.ft= 200 square ft                                                                                                                                                                                                                                                                                                                    |  |
| Security of the shop                              | : | 150000                                                                                                                                                                                                                                                                                                                                         |  |
| Implementation                                    | : | <ul> <li>The business is planned to be scaled up by investment in existing goods like Rod, angel.</li> <li>Average 35% gain on sales</li> <li>The business is operating by entrepreneur. Existing no employee</li> <li>The shop is rent.</li> <li>Collects goods from Dupchachia, Bogura.</li> <li>Agreed grace period is 3 months.</li> </ul> |  |

| Investment Breakdown |          |          |        |  |  |
|----------------------|----------|----------|--------|--|--|
| Particulars          | Existing | Proposed | Total  |  |  |
| Cot                  | 40,000   | 0        | 40000  |  |  |
| Door                 | 36,000   | 0        | 36000  |  |  |
| Sofa set             | 50,000   | 0        | 50000  |  |  |
| Hanger               | 24,000   | 0        | 24000  |  |  |
| Waredrove            | 30,000   | 0        | 30000  |  |  |
| Show case            | 20,000   | 0        | 20000  |  |  |
| Wood                 | 0        | 45,000   | 45000  |  |  |
| Color, burnish       | 0        | 15,000   | 15000  |  |  |
| Door slide, Lock     | 0        | 20,000   | 20000  |  |  |
| Fly board            |          | 20000    | 20000  |  |  |
|                      | 200,000  | 100,000  | 300000 |  |  |