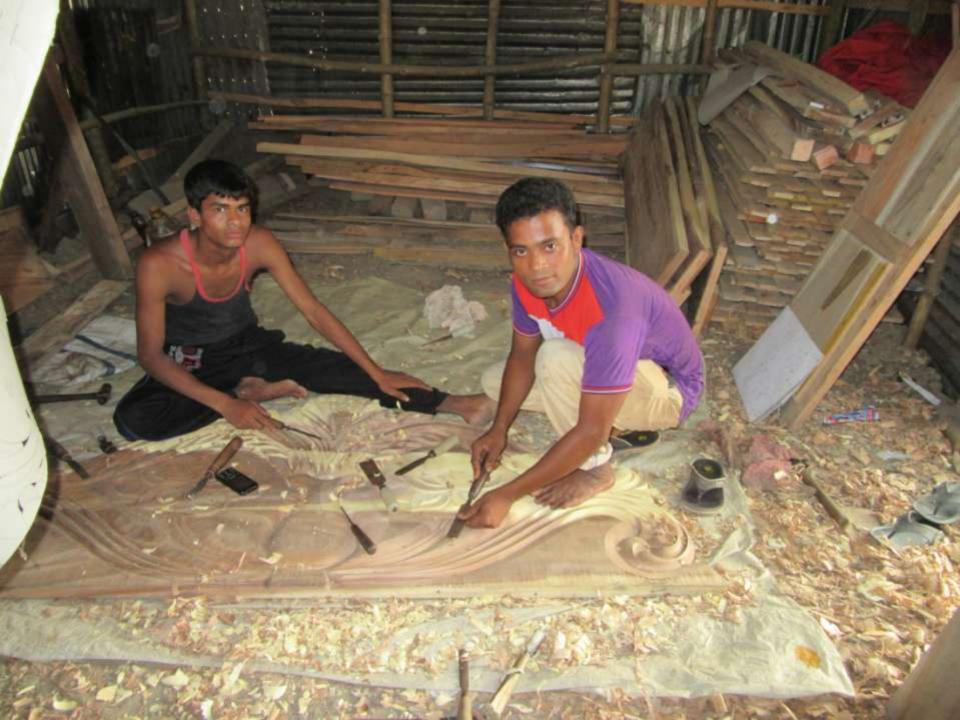

| Proposed Nobin Udyokta Business Info              |   |                                                                                                                                                                                                                                                                                  |  |
|---------------------------------------------------|---|----------------------------------------------------------------------------------------------------------------------------------------------------------------------------------------------------------------------------------------------------------------------------------|--|
| Business Name                                     | : | ZAHID FURNITURE                                                                                                                                                                                                                                                                  |  |
| Location                                          | : | Dhaper hat road, Dupchachia Bogra                                                                                                                                                                                                                                                |  |
| Total Investment in BDT                           | : | BDT 250,000/-                                                                                                                                                                                                                                                                    |  |
| Financing                                         | : | Self BDT 150,000/- (from existing business) 60%<br>Required Investment BDT 100,000/-(as equity) 40%                                                                                                                                                                              |  |
| Present salary/drawings from business (estimates) | : | BDT 5,000                                                                                                                                                                                                                                                                        |  |
| Proposed Salary                                   | : | BDT 5,000                                                                                                                                                                                                                                                                        |  |
| Size of shop                                      | : | 50 ft x 50 ft= 2500 square ft                                                                                                                                                                                                                                                    |  |
| Security of the shop                              | : | -                                                                                                                                                                                                                                                                                |  |
| Implementation                                    | : | <ul> <li>Manufacturer of wood furniture.</li> <li>Average 35% gain on sale.</li> <li>The business is operating by entrepreneur. Existing 10 employee.</li> <li>The shop is rented.</li> <li>Collects goods from Dupchachia.</li> <li>Agreed grace period is 3 months.</li> </ul> |  |

# Strength

Employment: Self: 01 Family:0 Others:10

Experience & Skill: 7 Years Quality goods & services;

Skill and experience;