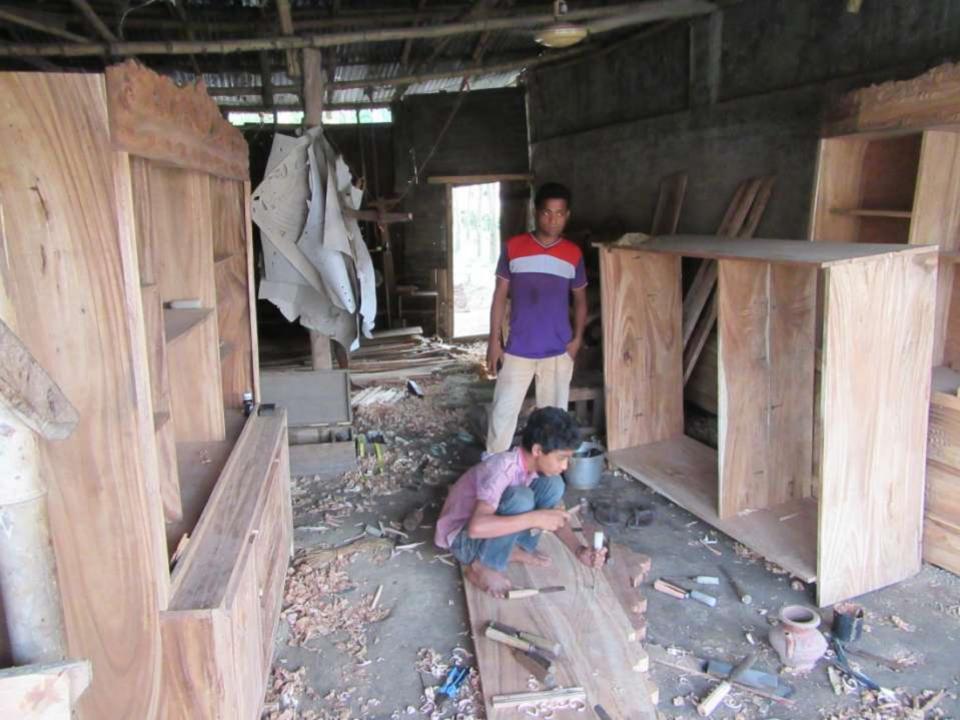

| Proposed Nobin Udyokta Business Info              |   |                                                                                                                                                                                                                                                                                  |  |
|---------------------------------------------------|---|----------------------------------------------------------------------------------------------------------------------------------------------------------------------------------------------------------------------------------------------------------------------------------|--|
| Business Name                                     | : | ZAHID FURNITURE                                                                                                                                                                                                                                                                  |  |
| Location                                          | : | Dhaper hat road, Dupchachia Bogra                                                                                                                                                                                                                                                |  |
| Total Investment in BDT                           | : | BDT 250,000/-                                                                                                                                                                                                                                                                    |  |
| Financing                                         | : | Self BDT 150,000/- (from existing business) 60%<br>Required Investment BDT 100,000/-(as equity) 40%                                                                                                                                                                              |  |
| Present salary/drawings from business (estimates) | : | BDT 5,000                                                                                                                                                                                                                                                                        |  |
| Proposed Salary                                   | : | BDT 5,000                                                                                                                                                                                                                                                                        |  |
| Size of shop                                      | : | 50 ft x 50 ft= 2500 square ft                                                                                                                                                                                                                                                    |  |
| Security of the shop                              | : | -                                                                                                                                                                                                                                                                                |  |
| Implementation                                    | : | <ul> <li>Manufacturer of wood furniture.</li> <li>Average 35% gain on sale.</li> <li>The business is operating by entrepreneur. Existing 10 employee.</li> <li>The shop is rented.</li> <li>Collects goods from Dupchachia.</li> <li>Agreed grace period is 3 months.</li> </ul> |  |

# Strength

Employment: Self: 01 Family:0 Others:10

Experience & Skill: 7 Years Quality goods & services;

Skill and experience;