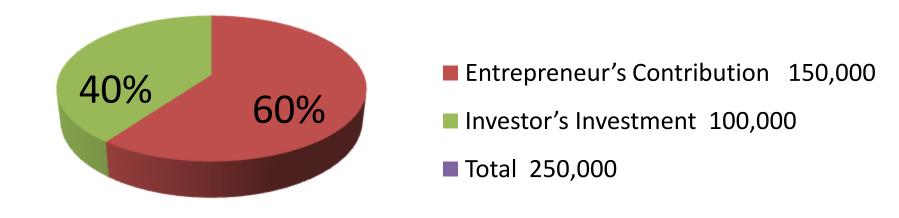

| Proposed Nobin Udyokta Business Info              |   |                                                                                                                                                                                                                                                                                  |  |
|---------------------------------------------------|---|----------------------------------------------------------------------------------------------------------------------------------------------------------------------------------------------------------------------------------------------------------------------------------|--|
| Business Name                                     | : | ZAHID FURNITURE                                                                                                                                                                                                                                                                  |  |
| Location                                          | : | Dhaper hat road, Dupchachia Bogra                                                                                                                                                                                                                                                |  |
| Total Investment in BDT                           | : | BDT 250,000/-                                                                                                                                                                                                                                                                    |  |
| Financing                                         | : | Self BDT 150,000/- (from existing business) 60%<br>Required Investment BDT 100,000/-(as equity) 40%                                                                                                                                                                              |  |
| Present salary/drawings from business (estimates) | : | BDT 5,000                                                                                                                                                                                                                                                                        |  |
| Proposed Salary                                   | : | BDT 5,000                                                                                                                                                                                                                                                                        |  |
| Size of shop                                      | : | 50 ft x 50 ft= 2500 square ft                                                                                                                                                                                                                                                    |  |
| Security of the shop                              | : | -                                                                                                                                                                                                                                                                                |  |
| Implementation                                    | : | <ul> <li>Manufacturer of wood furniture.</li> <li>Average 35% gain on sale.</li> <li>The business is operating by entrepreneur. Existing 10 employee.</li> <li>The shop is rented.</li> <li>Collects goods from Dupchachia.</li> <li>Agreed grace period is 3 months.</li> </ul> |  |

| Investment Breakdown |          |          |                |  |
|----------------------|----------|----------|----------------|--|
| Particulars          | Existing | Proposed | Proposed Total |  |
| Cot (10)             | 100,000  | 0        | 100,000        |  |
| Sofa Set (2)         | 10,000   | 0        | 10,000         |  |
| Show case (2)        | 20,000   | 0        | 20,000         |  |
| Wood 10CFT           | 20,000   | 0        | 20,000         |  |
| Varous Wood          | 0        | 100,000  | 100,000        |  |
| Total                | 150,000  | 100,000  | 250,000        |  |