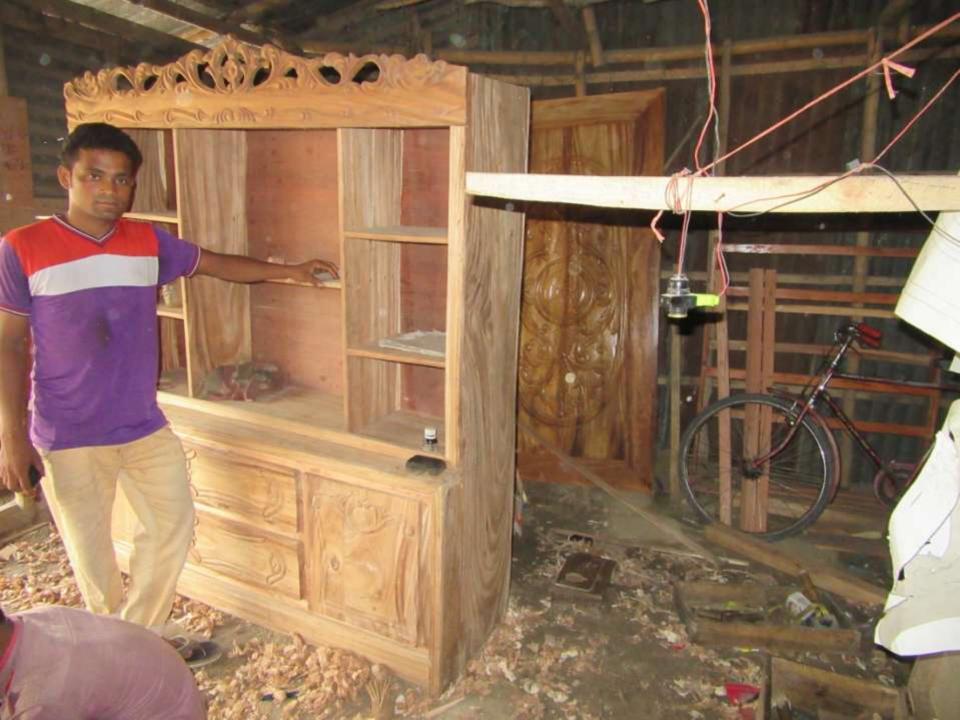

| Proposed Nobin Udyokta Business Info              |   |                                                                                                                                                                                                                                                                                  |  |
|---------------------------------------------------|---|----------------------------------------------------------------------------------------------------------------------------------------------------------------------------------------------------------------------------------------------------------------------------------|--|
| Business Name                                     | : | ZAHID FURNITURE                                                                                                                                                                                                                                                                  |  |
| Location                                          | : | Dhaper hat road, Dupchachia Bogra                                                                                                                                                                                                                                                |  |
| Total Investment in BDT                           | : | BDT 250,000/-                                                                                                                                                                                                                                                                    |  |
| Financing                                         | : | Self BDT 150,000/- (from existing business) 60%<br>Required Investment BDT 100,000/-(as equity) 40%                                                                                                                                                                              |  |
| Present salary/drawings from business (estimates) | : | BDT 5,000                                                                                                                                                                                                                                                                        |  |
| Proposed Salary                                   | : | BDT 5,000                                                                                                                                                                                                                                                                        |  |
| Size of shop                                      | : | 50 ft x 50 ft= 2500 square ft                                                                                                                                                                                                                                                    |  |
| Security of the shop                              | : | -                                                                                                                                                                                                                                                                                |  |
| Implementation                                    | : | <ul> <li>Manufacturer of wood furniture.</li> <li>Average 35% gain on sale.</li> <li>The business is operating by entrepreneur. Existing 10 employee.</li> <li>The shop is rented.</li> <li>Collects goods from Dupchachia.</li> <li>Agreed grace period is 3 months.</li> </ul> |  |

# Strength

Employment: Self: 01 Family:0 Others:10

Experience & Skill: 7 Years Quality goods & services;

Skill and experience;