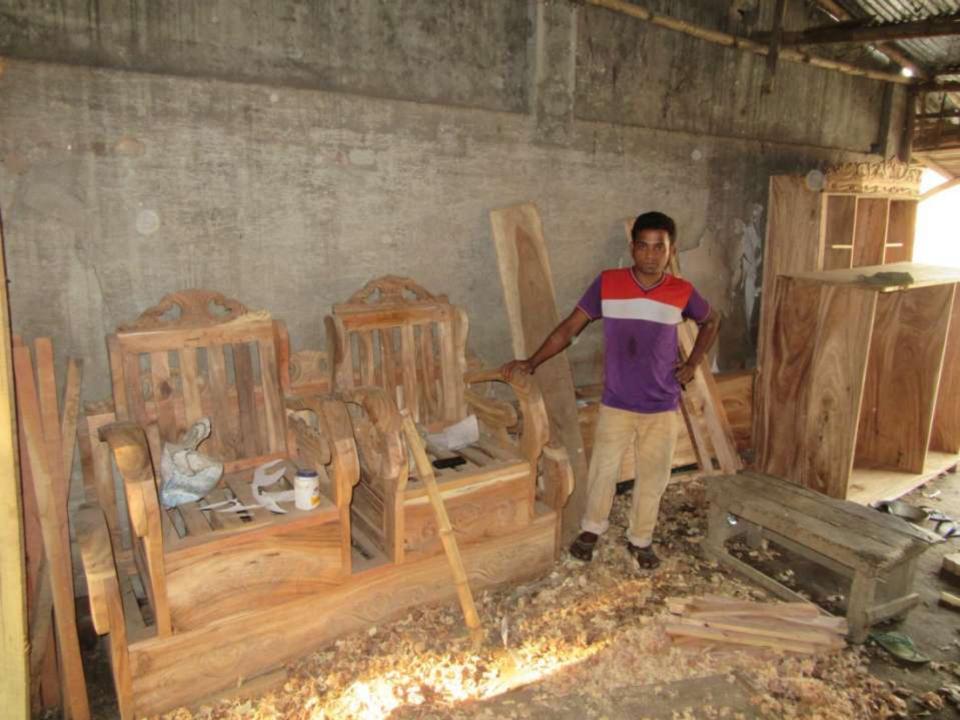

| Proposed Nobin Udyokta Business Info              |   |                                                                                                                                                                                                                                                                                  |  |
|---------------------------------------------------|---|----------------------------------------------------------------------------------------------------------------------------------------------------------------------------------------------------------------------------------------------------------------------------------|--|
| Business Name                                     | : | ZAHID FURNITURE                                                                                                                                                                                                                                                                  |  |
| Location                                          | : | Dhaper hat road, Dupchachia Bogra                                                                                                                                                                                                                                                |  |
| Total Investment in BDT                           | : | BDT 250,000/-                                                                                                                                                                                                                                                                    |  |
| Financing                                         | : | Self BDT 150,000/- (from existing business) 60%<br>Required Investment BDT 100,000/-(as equity) 40%                                                                                                                                                                              |  |
| Present salary/drawings from business (estimates) | : | BDT 5,000                                                                                                                                                                                                                                                                        |  |
| Proposed Salary                                   | : | BDT 5,000                                                                                                                                                                                                                                                                        |  |
| Size of shop                                      | : | 50 ft x 50 ft= 2500 square ft                                                                                                                                                                                                                                                    |  |
| Security of the shop                              | : | -                                                                                                                                                                                                                                                                                |  |
| Implementation                                    | : | <ul> <li>Manufacturer of wood furniture.</li> <li>Average 35% gain on sale.</li> <li>The business is operating by entrepreneur. Existing 10 employee.</li> <li>The shop is rented.</li> <li>Collects goods from Dupchachia.</li> <li>Agreed grace period is 3 months.</li> </ul> |  |

# Strength

Employment: Self: 01 Family:0 Others:10

Experience & Skill: 7 Years Quality goods & services;

Skill and experience;