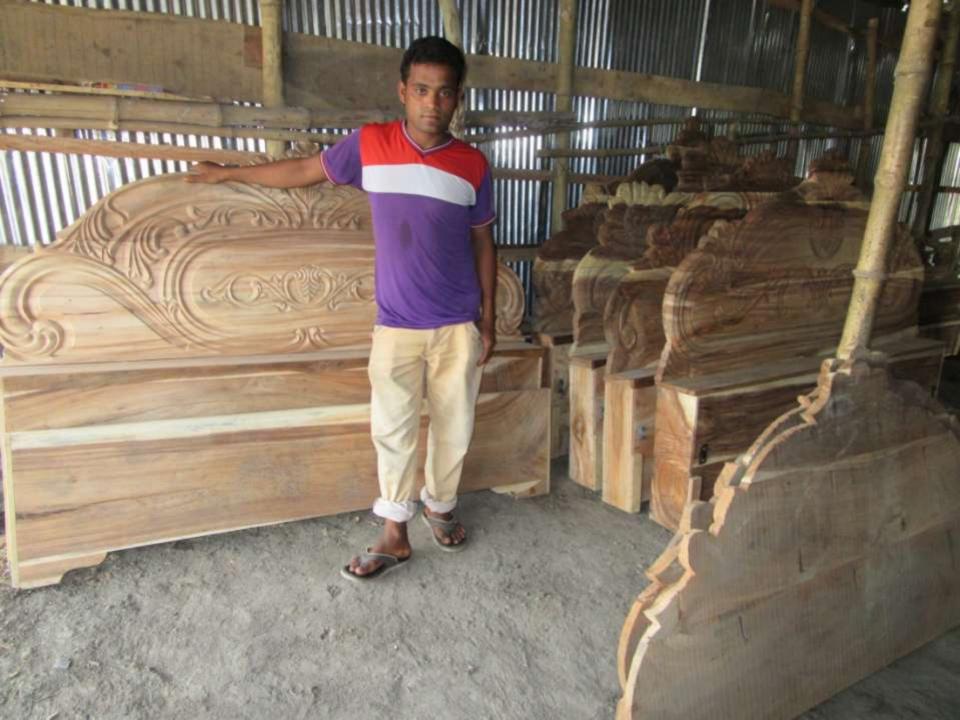

| Proposed Nobin Udyokta Business Info              |   |                                                                                                                                                                                                                                                                                  |  |
|---------------------------------------------------|---|----------------------------------------------------------------------------------------------------------------------------------------------------------------------------------------------------------------------------------------------------------------------------------|--|
| Business Name                                     | : | ZAHID FURNITURE                                                                                                                                                                                                                                                                  |  |
| Location                                          | : | Dhaper hat road, Dupchachia Bogra                                                                                                                                                                                                                                                |  |
| Total Investment in BDT                           | : | BDT 250,000/-                                                                                                                                                                                                                                                                    |  |
| Financing                                         | : | Self BDT 150,000/- (from existing business) 60%<br>Required Investment BDT 100,000/-(as equity) 40%                                                                                                                                                                              |  |
| Present salary/drawings from business (estimates) | : | BDT 5,000                                                                                                                                                                                                                                                                        |  |
| Proposed Salary                                   | : | BDT 5,000                                                                                                                                                                                                                                                                        |  |
| Size of shop                                      | : | 50 ft x 50 ft= 2500 square ft                                                                                                                                                                                                                                                    |  |
| Security of the shop                              | : | -                                                                                                                                                                                                                                                                                |  |
| Implementation                                    | : | <ul> <li>Manufacturer of wood furniture.</li> <li>Average 35% gain on sale.</li> <li>The business is operating by entrepreneur. Existing 10 employee.</li> <li>The shop is rented.</li> <li>Collects goods from Dupchachia.</li> <li>Agreed grace period is 3 months.</li> </ul> |  |