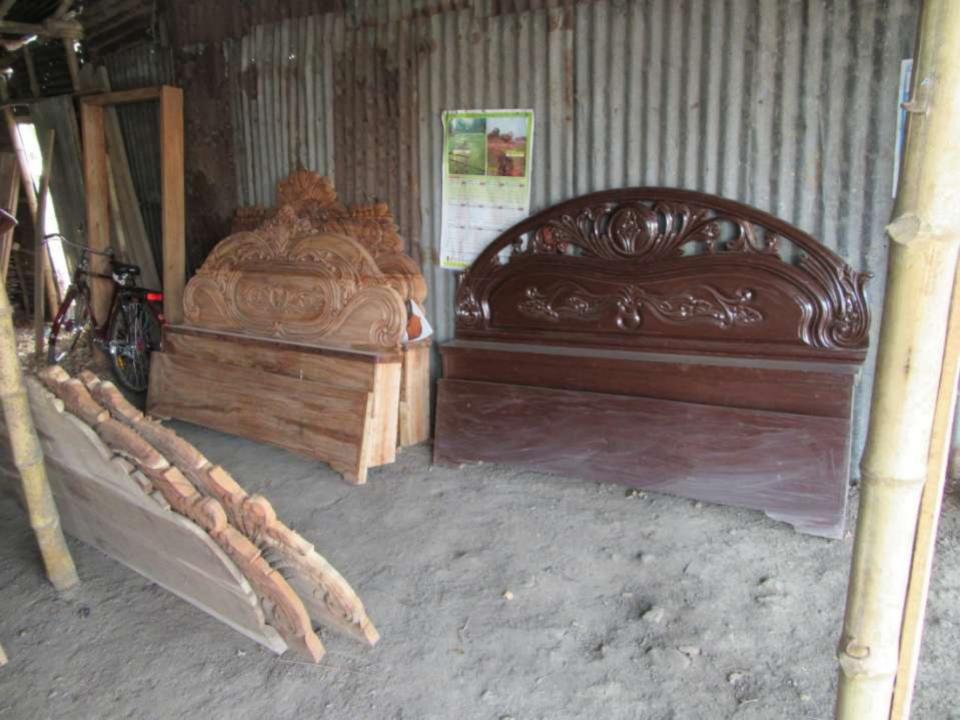

| Proposed Nobin Udyokta Business Info              |   |                                                                                                                                                                                                                                                                                  |  |
|---------------------------------------------------|---|----------------------------------------------------------------------------------------------------------------------------------------------------------------------------------------------------------------------------------------------------------------------------------|--|
| Business Name                                     | : | ZAHID FURNITURE                                                                                                                                                                                                                                                                  |  |
| Location                                          | : | Dhaper hat road, Dupchachia Bogra                                                                                                                                                                                                                                                |  |
| Total Investment in BDT                           | : | BDT 250,000/-                                                                                                                                                                                                                                                                    |  |
| Financing                                         | : | Self BDT 150,000/- (from existing business) 60%<br>Required Investment BDT 100,000/-(as equity) 40%                                                                                                                                                                              |  |
| Present salary/drawings from business (estimates) | : | BDT 5,000                                                                                                                                                                                                                                                                        |  |
| Proposed Salary                                   | : | BDT 5,000                                                                                                                                                                                                                                                                        |  |
| Size of shop                                      | : | 50 ft x 50 ft= 2500 square ft                                                                                                                                                                                                                                                    |  |
| Security of the shop                              | : | -                                                                                                                                                                                                                                                                                |  |
| Implementation                                    | : | <ul> <li>Manufacturer of wood furniture.</li> <li>Average 35% gain on sale.</li> <li>The business is operating by entrepreneur. Existing 10 employee.</li> <li>The shop is rented.</li> <li>Collects goods from Dupchachia.</li> <li>Agreed grace period is 3 months.</li> </ul> |  |