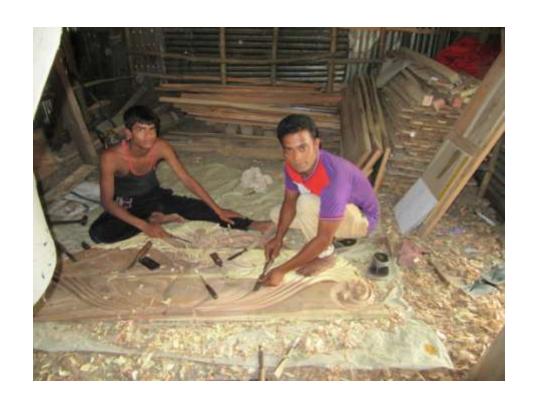

| Proposed Nobin Udyokta Business Info              |   |                                                                                                                                                                                                                                                                                  |  |
|---------------------------------------------------|---|----------------------------------------------------------------------------------------------------------------------------------------------------------------------------------------------------------------------------------------------------------------------------------|--|
| Business Name                                     | : | ZAHID FURNITURE                                                                                                                                                                                                                                                                  |  |
| Location                                          | : | Dhaper hat road, Dupchachia Bogra                                                                                                                                                                                                                                                |  |
| Total Investment in BDT                           | : | BDT 250,000/-                                                                                                                                                                                                                                                                    |  |
| Financing                                         | : | Self BDT 150,000/- (from existing business) 60%<br>Required Investment BDT 100,000/-(as equity) 40%                                                                                                                                                                              |  |
| Present salary/drawings from business (estimates) | : | BDT 5,000                                                                                                                                                                                                                                                                        |  |
| Proposed Salary                                   | : | BDT 5,000                                                                                                                                                                                                                                                                        |  |
| Size of shop                                      | : | 50 ft x 50 ft= 2500 square ft                                                                                                                                                                                                                                                    |  |
| Security of the shop                              | : | -                                                                                                                                                                                                                                                                                |  |
| Implementation                                    | : | <ul> <li>Manufacturer of wood furniture.</li> <li>Average 35% gain on sale.</li> <li>The business is operating by entrepreneur. Existing 10 employee.</li> <li>The shop is rented.</li> <li>Collects goods from Dupchachia.</li> <li>Agreed grace period is 3 months.</li> </ul> |  |