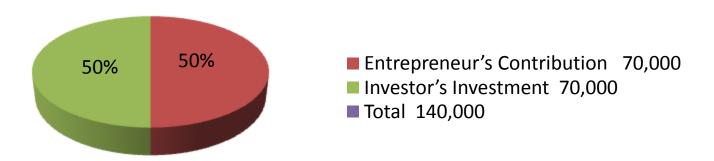

| Proposed Nobin Udyokta Business Info              |    |                                                                                                                                                                                                                                                                                                                                                   |  |
|---------------------------------------------------|----|---------------------------------------------------------------------------------------------------------------------------------------------------------------------------------------------------------------------------------------------------------------------------------------------------------------------------------------------------|--|
| Business Name                                     | :  | ZAHIDUL VARIETIES STORE                                                                                                                                                                                                                                                                                                                           |  |
| Location                                          | :  | Jogir vobon, Paikor                                                                                                                                                                                                                                                                                                                               |  |
| Total Investment in BDT                           | :  | BDT 140,000                                                                                                                                                                                                                                                                                                                                       |  |
| Financing                                         | :  | Self BDT 70,000(from existing business) 50% Required Investment BDT 70,000(as equity) 50%                                                                                                                                                                                                                                                         |  |
| Present salary/drawings from business (estimates) | :  | BDT 5,000                                                                                                                                                                                                                                                                                                                                         |  |
| Proposed Salary                                   | :  | BDT 5,000                                                                                                                                                                                                                                                                                                                                         |  |
| Size of shop                                      | •• | 16 ft x 8.ft= 96 square ft                                                                                                                                                                                                                                                                                                                        |  |
| Security of the shop                              | •• | -                                                                                                                                                                                                                                                                                                                                                 |  |
| Implementation                                    | :  | <ul> <li>The business is planned to be scaled up by investment in existing goods like Grocery item.</li> <li>Average 15 % gain on sales</li> <li>The business is operating by entrepreneur. Existing no employee</li> <li>The shop is rent.</li> <li>Collects goods from Dupchachia, Bogura.</li> <li>Agreed grace period is 3 months.</li> </ul> |  |

| Investment Breakdown |          |          |        |  |  |
|----------------------|----------|----------|--------|--|--|
| Particulars          | Existing | Proposed | Total  |  |  |
| Oil                  | 3,000    | 40000    | 43000  |  |  |
| Biscuit,chanachur    | 10,000   | 20,000   | 30000  |  |  |
| Coil,Cigarate,Salt   | 10,000   | 10000    | 20000  |  |  |
| Sugar, semai         | 15,000   | 0        | 15000  |  |  |
| Others               | 32,000   | 0        | 32000  |  |  |
|                      | 70,000   | 70,000   | 140000 |  |  |