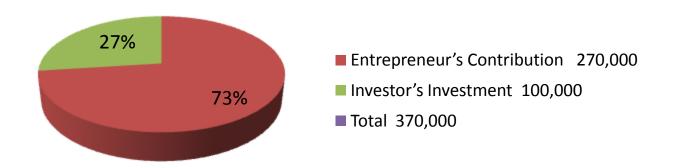

| Investment Breakdown |          |          |        |  |  |
|----------------------|----------|----------|--------|--|--|
| Particulars          | Existing | Proposed | Total  |  |  |
| Wood                 | 100,000  | 50,000   | 150000 |  |  |
| Cot                  | 60,000   |          | 60000  |  |  |
| Slice wood           | 110,000  | 50,000   | 160000 |  |  |
|                      | 270,000  | 100,000  | 370000 |  |  |