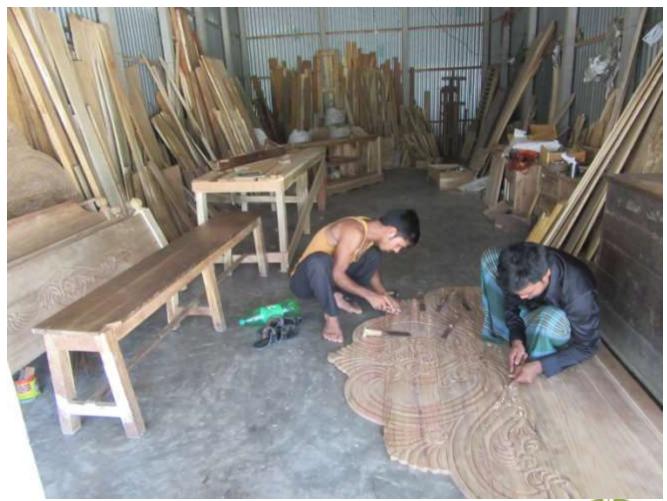

#### **Proposed NU Business Name: BHAI BHAI FURNITURE HOUSE**



Project identification and prepared by: MD NURUL ISLAM, Tangail Unit, Tangail

Project verified by: Md Mizanur Rahman Patwary



Samajik Byabosha Ltd.

| Brief Bio of The Proposed Nobin Udyokta                                                                                                         |       |                                                                                                                                                                                     |  |  |
|-------------------------------------------------------------------------------------------------------------------------------------------------|-------|---------------------------------------------------------------------------------------------------------------------------------------------------