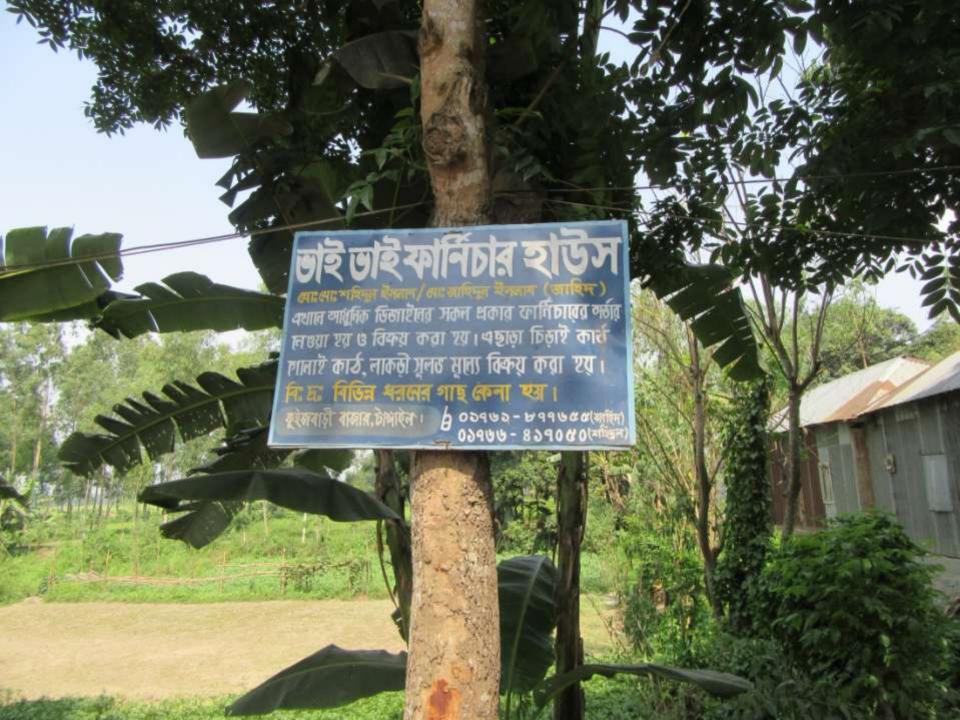

| Proposed Nobin Udyokta Business Info              |   |                                                                                                                                                                                                                                                                                                                                                                                                                           |  |
|---------------------------------------------------|---|---------------------------------------------------------------------------------------------------------------------------------------------------------------------------------------------------------------------------------------------------------------------------------------------------------------------------------------------------------------------------------------------------------------------------|--|
| Business Name                                     | : | BHAI BHAI FURNITURE HOUSE                                                                                                                                                                                                                                                                                                                                                                                                 |  |
| Location                                          | : | Kuijabari Baazar, Tangail                                                                                                                                                                                                                                                                                                                                                                                                 |  |
| Total Investment in BDT                           | : | BDT 370000/-                                                                                                                                                                                                                                                                                                                                                                                                              |  |
| Financing                                         | : | Self BDT 270000/-(from existing business) 73%                                                                                                                                                                                                                                                                                                                                                                             |  |
|                                                   |   | Required Investment BDT 1,00,000/-(as equity) 27%                                                                                                                                                                                                                                                                                                                                                                         |  |
| Present salary/drawings from business (estimates) | : | BDT 5,000/-                                                                                                                                                                                                                                                                                                                                                                                                               |  |
| Proposed Salary                                   | : | BDT 5,000/-                                                                                                                                                                                                                                                                                                                                                                                                               |  |
| Size of shop                                      | : | 40 ft x 20 ft= 800 square ft                                                                                                                                                                                                                                                                                                                                                                                              |  |
| Security of the shop                              | : | BDT 50,000/-                                                                                                                                                                                                                                                                                                                                                                                                              |  |
| Implementation                                    | : | <ul> <li>The business is planned to be scaled up by investment in existing goods like; Furniture items.</li> <li>Average 35 % gain on Ordered sale &amp; 20% on Log</li> <li>The business is operating by entrepreneur. Existing 2 employees.</li> <li>2 more will be appointed after getting money.</li> <li>The shop is rented.</li> <li>Collects goods from Dhaka</li> <li>Agreed grace period is 3 months.</li> </ul> |  |