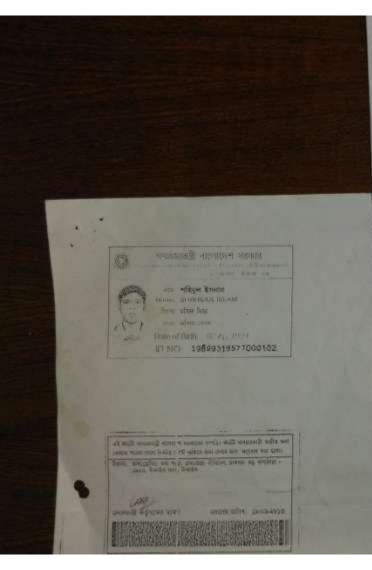

| Brief Bio of The Proposed Nobin Udyokta                                                                                                         |       |                                                                                                                                                                                     |  |  |
|-------------------------------------------------------------------------------------------------------------------------------------------------|-------|-------------------------------------------------------------------------------------------------------------------------------------------------------------------------------------|--|--|
| Name                                                                                                                                            | :     | SHAHIDUL ISLAM                                                                                                                                                                      |  |  |
| Age                                                                                                                                             | :     | 02-04-1989 (27 Years)                                                                                                                                                               |  |  |
| Education, till to date                                                                                                                         | :     | Class Eight                                                                                                                                                                         |  |  |
| Marital status                                                                                                                                  | :     |                                                                                                                                                                                     |  |  |
| Children                                                                                                                                        | :     |                                                                                                                                                                                     |  |  |
| No. of siblings:                                                                                                                                | :     | 4 Brother 3 Sisters                                                                                                                                                                 |  |  |
| Address                                                                                                                                         | :     | Vill:Dighi Bill, P.O: Boro Rasalia, P.S: Tangail, Dist: Tangail                                                                                                                     |  |  |
| Parent's and GB related Info (i) Who is GB member (ii) Mother's name (iii) Father's name (iv) GB member's info                                  |       | Mother Father  ZARINA BEGUM  LATE MAJID MIA  Branch: Gala, Tangail, Centre # 47(Female),  Member ID: 2718, Group No: 01  Member since: 18-06-2007 (09 Years)  First loan: BDT 5,000 |  |  |
| Further Information: (v) Who pays GB loan installment (vi) Mobile lady (vii) Grameen Education Loan (viii) Any other loan like GB, BRAC ASA etc | : : : | Existing Loan: BDT 50000, Outstanding loan: BDT 30,000 N/A No No No                                                                                                                 |  |  |