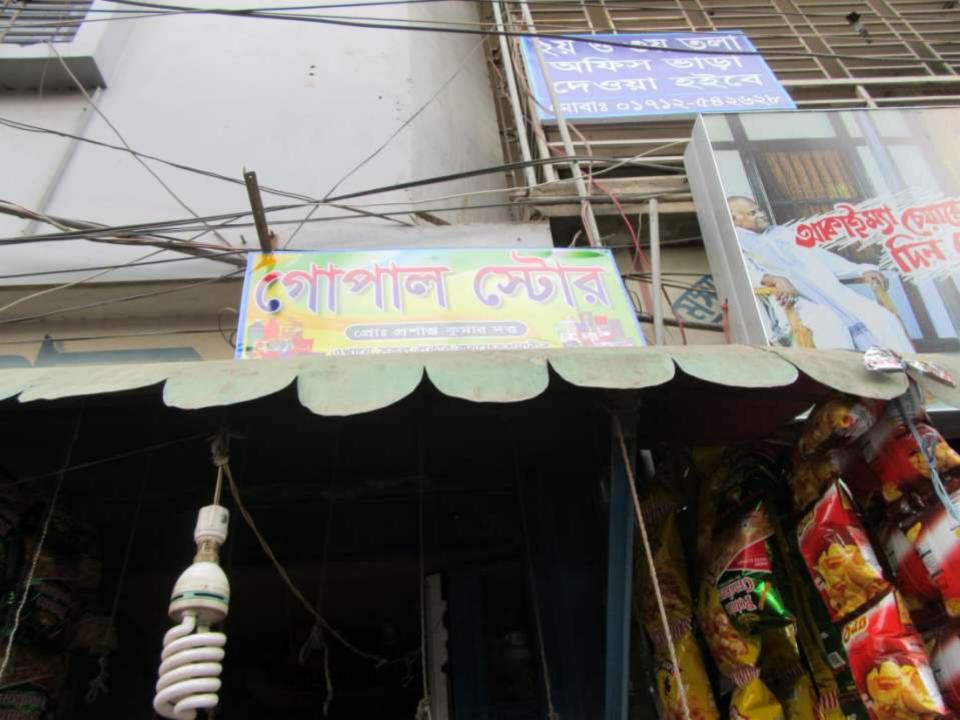

#### **Proposed NU Business Name: GOPAL STORE**

Project identification and prepared by: Forhad Hossain, Tangail Unit, Tangail

Project verified by: Md Mizanur Rahman Patwary

| Brief Bio of The Proposed Nobin Udyokta                                                                                                         |       |                                                                                                                                                                                              |  |
|-------------------------------------------------------------------------------------------------------------------------------------------------|-------|----------------------------------------------------------------------------------------------------------------------------------------------------------------------------------------------|--|
| Name                                                                                                                                            | :     | PROSHANTA DATTA                                                                                                                                                                              |  |
| Age                                                                                                                                             | :     | 20-03-1989 (29 Years)                                                                                                                                                                        |  |
| Education, till to date                                                                                                                         | :     | Class Six                                                                                                                                                                                    |  |
| Marital status                                                                                                                                  | :     | Unmarried                                                                                                                                                                                    |  |
| Children                                                                                                                                        | :     | Nil                                                                                                                                                                                          |  |
| No. of siblings:                                                                                                                                | :     | 2 Brothers 1 Sisters                                                                                                                                                                         |  |
| Address                                                                                                                                         | :     | Vill: Aloa Bhobani, P.O: Santosh, P.S: Tangail Shadar, Dist: Tangail                                                                                                                         |  |
| Parent's and GB related Info (i) Who is GB member (ii) Mother's name (iii) Father's name (iv) GB member's info                                  |       | Mother Father  SHOVA RANI DATTA  PROVASH CHANDRA DATTA  Branch: Raxitbelta, Centre # 35(Female),  Member ID: 2705, Group No: 02  Member since: 22-06-2003 ( 13 Years)  First loan: BDT 5,000 |  |
| Further Information: (v) Who pays GB loan installment (vi) Mobile lady (vii) Grameen Education Loan (viii) Any other loan like GB, BRAC ASA etc | : : : | Existing Loan: BDT 20000, Outstanding loan: BDT 6850 N/A No No No                                                                                                                            |  |

# Pictures