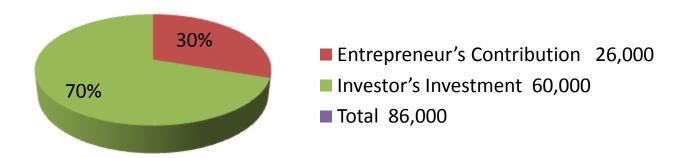

| Particulars                | Existing | Proposed | Total |
|----------------------------|----------|----------|-------|
| Soft drinks, energy drinks | 18,800   | 26000    | 44800 |
| Drinking water             | 5,000    | 6,000    | 11000 |
| Chocolate                  | 1,700    | 10000    | 11700 |
| Cake, Bun                  | 500      | 8,000    | 8500  |
| Others                     |          | 10,000   | 10000 |
|                            | 26,000   | 60,000   | 86000 |