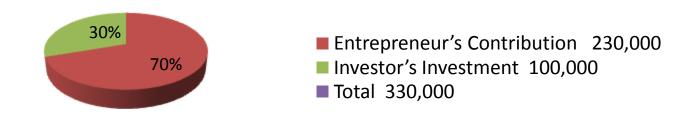

| Proposed Nobin Udyokta Business Info              |   |                                                                                                                                                                                                                                                                                                                                                                          |  |  |
|---------------------------------------------------|---|--------------------------------------------------------------------------------------------------------------------------------------------------------------------------------------------------------------------------------------------------------------------------------------------------------------------------------------------------------------------------|--|--|
| Business Name                                     | : | GRAMEEN COLOUR LAB & STUDIO                                                                                                                                                                                                                                                                                                                                              |  |  |
| Location                                          | : | Alasin baazar, delduar                                                                                                                                                                                                                                                                                                                                                   |  |  |
| Total Investment in BDT                           | : | BDT 330,000/-                                                                                                                                                                                                                                                                                                                                                            |  |  |
| Financing                                         | : | Self BDT 2,30,000/-(from existing business) 70% Required Investment BDT 100,000/-(as equity) 30%                                                                                                                                                                                                                                                                         |  |  |
| Present salary/drawings from business (estimates) | : | BDT 5,000/-                                                                                                                                                                                                                                                                                                                                                              |  |  |
| Proposed Salary                                   | : | BDT 5,000/-                                                                                                                                                                                                                                                                                                                                                              |  |  |
| Size of shop                                      |   | 16 ft x 15ft=240 square ft                                                                                                                                                                                                                                                                                                                                               |  |  |
| Security of the shop                              | : | BDT 50,000/-                                                                                                                                                                                                                                                                                                                                                             |  |  |
| Implementation                                    | : | <ul> <li>The business is planned to be scaled up by investment in existing goods like; Photocopy, laminating, Printing, Studio, etc</li> <li>Average 50% gain on sale.</li> <li>The business is operating by entrepreneur. Existing one employees.</li> <li>The shop is rented.</li> <li>Collects goods from Dhaka.</li> <li>Agreed grace period is 3 months.</li> </ul> |  |  |

| Investment Breakdown |          |          |        |  |  |
|----------------------|----------|----------|--------|--|--|
| Particulars          | Existing | Proposed | Total  |  |  |
| Camera               | 54,000   | 0        | 54000  |  |  |
| Photocopy machine    | 30,000   | 100000   | 130000 |  |  |
| Leminiting           | 5,000    | 0        | 5000   |  |  |
| Stand fan            | 6,000    | 0        | 6000   |  |  |
| Video camera         | 50,000   | 0        | 50000  |  |  |
| Computer             | 35,000   | 0        | 35000  |  |  |
| Table fan            | 0        | 0        | 0      |  |  |
| Umbrella flash gun   | 15,000   | 0        | 15000  |  |  |
| Printer              | 5,000    | 0        | 5000   |  |  |
| Paper Photocopy      | 1000     |          | 1000   |  |  |
| Genaretor            | 25000    |          | 25000  |  |  |
| Others               | 4000     |          | 4000   |  |  |
|                      | 230,000  | 100,000  | 330000 |  |  |