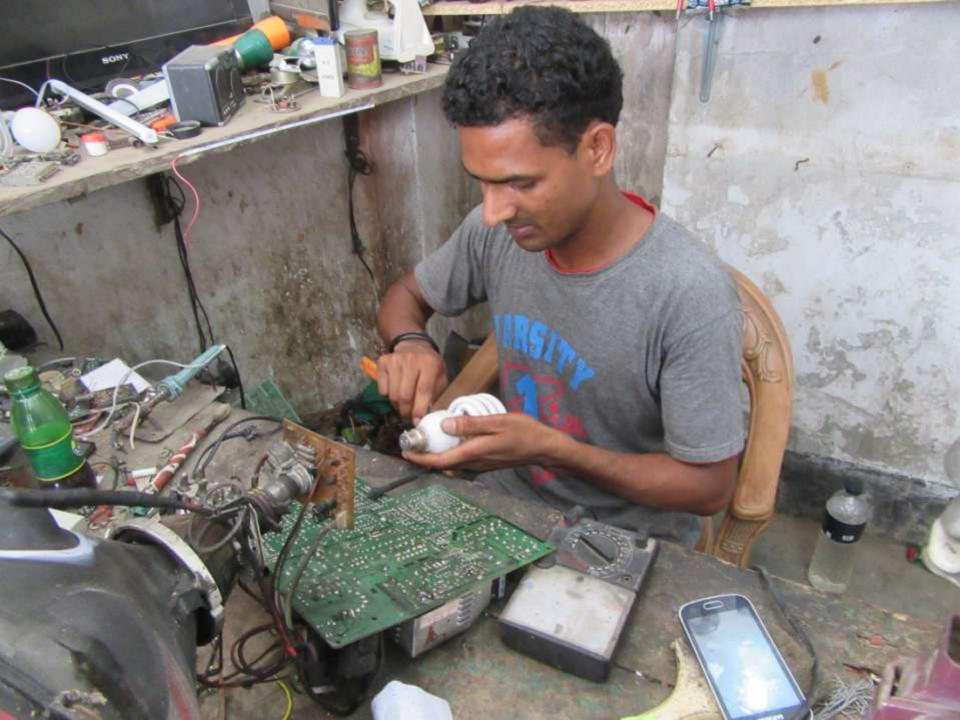

| Proposed Nobin Udyokta Business Info              |   |                                                                                                                                                                                                                                                                                                                                                                                                                                                                  |  |  |
|---------------------------------------------------|---|------------------------------------------------------------------------------------------------------------------------------------------------------------------------------------------------------------------------------------------------------------------------------------------------------------------------------------------------------------------------------------------------------------------------------------------------------------------|--|--|
| Business Name                                     | : | MUSIC ELECTRONICS                                                                                                                                                                                                                                                                                                                                                                                                                                                |  |  |
| Location                                          | : | Gala Baazar, Tangail                                                                                                                                                                                                                                                                                                                                                                                                                                             |  |  |
| Total Investment in BDT                           | : | BDT130,000/-                                                                                                                                                                                                                                                                                                                                                                                                                                                     |  |  |
| Financing                                         | : | Self BDT 50000/-(from existing business) 38%<br>Required Investment BDT 80,000/-(as equity) 62%                                                                                                                                                                                                                                                                                                                                                                  |  |  |
| Present salary/drawings from business (estimates) | : | BDT 5,000/-                                                                                                                                                                                                                                                                                                                                                                                                                                                      |  |  |
| Proposed Salary                                   | : | BDT 5,000/-                                                                                                                                                                                                                                                                                                                                                                                                                                                      |  |  |
| Size of shop                                      | : | 15 ft x 10 ft= 150 square ft                                                                                                                                                                                                                                                                                                                                                                                                                                     |  |  |
| Security of the shop                              | : | BDT 20,000/-                                                                                                                                                                                                                                                                                                                                                                                                                                                     |  |  |
| Implementation                                    | : | <ul> <li>The business is planned to be scaled up by investment in existing goods like; Old tv &amp; charger, Energy bulb, Speaker, Remot etc. &amp; sound box service.</li> <li>Average 45 % gain on sale.</li> <li>The business is operating by entrepreneur. Existing no employees.</li> <li>One will be appointed after getting money.</li> <li>The shop is rented.</li> <li>Collects goods from Tangail</li> <li>Agreed grace period is 3 months.</li> </ul> |  |  |