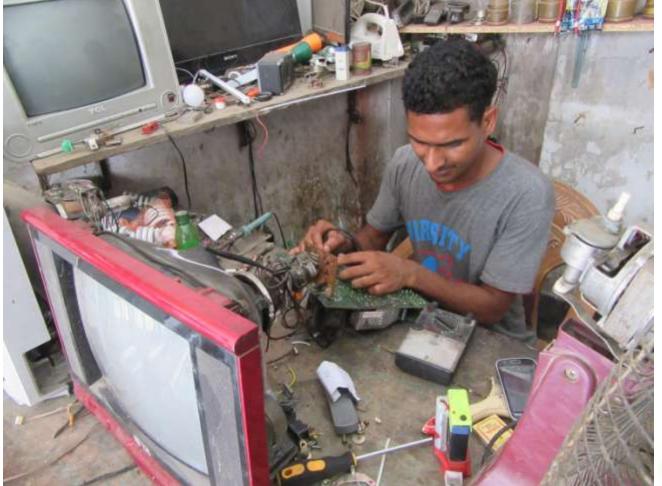

| Proposed Nobin Udyokta Business Info              |   |                                                                                                                                                                                                                                                                                                                                                                                                                                                                  |  |  |
|---------------------------------------------------|---|------------------------------------------------------------------------------------------------------------------------------------------------------------------------------------------------------------------------------------------------------------------------------------------------------------------------------------------------------------------------------------------------------------------------------------------------------------------|--|--|
| Business Name                                     | : | MUSIC ELECTRONICS                                                                                                                                                                                                                                                                                                                                                                                                                                                |  |  |
| Location                                          | : | Gala Baazar, Tangail                                                                                                                                                                                                                                                                                                                                                                                                                                             |  |  |
| Total Investment in BDT                           | : | BDT130,000/-                                                                                                                                                                                                                                                                                                                                                                                                                                                     |  |  |
| Financing                                         | : | Self BDT 50000/-(from existing business) 38%<br>Required Investment BDT 80,000/-(as equity) 62%                                                                                                                                                                                                                                                                                                                                                                  |  |  |
| Present salary/drawings from business (estimates) | : | BDT 5,000/-                                                                                                                                                                                                                                                                                                                                                                                                                                                      |  |  |
| Proposed Salary                                   | : | BDT 5,000/-                                                                                                                                                                                                                                                                                                                                                                                                                                                      |  |  |
| Size of shop                                      | : | 15 ft x 10 ft= 150 square ft                                                                                                                                                                                                                                                                                                                                                                                                                                     |  |  |
| Security of the shop                              | : | BDT 20,000/-                                                                                                                                                                                                                                                                                                                                                                                                                                                     |  |  |
| Implementation                                    | : | <ul> <li>The business is planned to be scaled up by investment in existing goods like; Old tv &amp; charger, Energy bulb, Speaker, Remot etc. &amp; sound box service.</li> <li>Average 45 % gain on sale.</li> <li>The business is operating by entrepreneur. Existing no employees.</li> <li>One will be appointed after getting money.</li> <li>The shop is rented.</li> <li>Collects goods from Tangail</li> <li>Agreed grace period is 3 months.</li> </ul> |  |  |