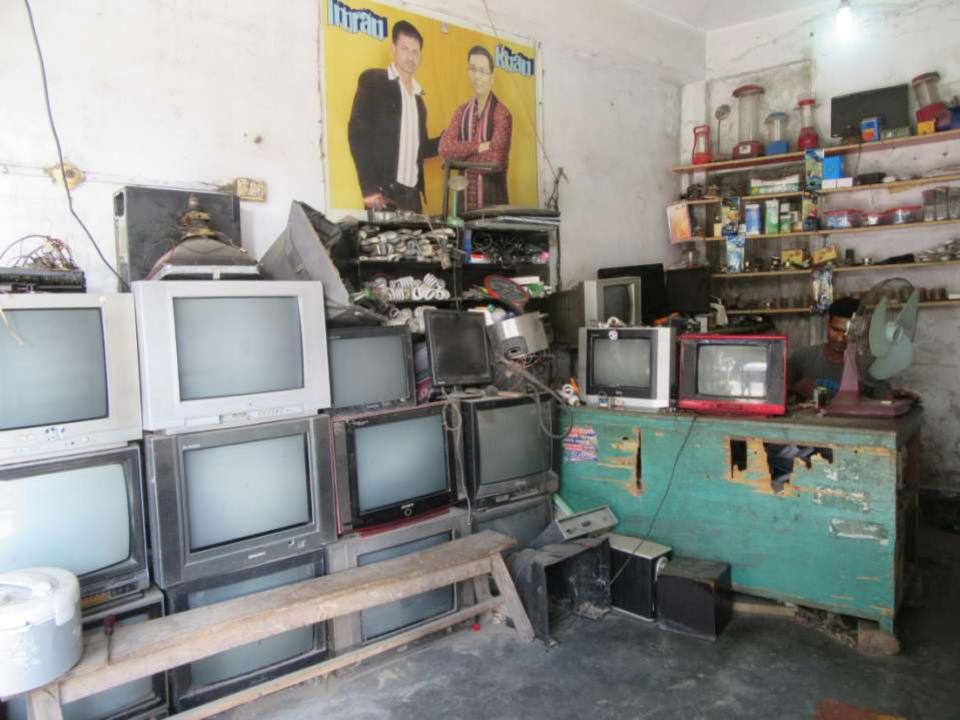

| Proposed Nobin Udyokta Business Info              |   |                                                                                                                                                                                                                                                                                                                                                                                                                                                                  |  |  |
|---------------------------------------------------|---|------------------------------------------------------------------------------------------------------------------------------------------------------------------------------------------------------------------------------------------------------------------------------------------------------------------------------------------------------------------------------------------------------------------------------------------------------------------|--|--|
| Business Name                                     | : | MUSIC ELECTRONICS                                                                                                                                                                                                                                                                                                                                                                                                                                                |  |  |
| Location                                          | : | Gala Baazar, Tangail                                                                                                                                                                                                                                                                                                                                                                                                                                             |  |  |
| Total Investment in BDT                           | : | BDT130,000/-                                                                                                                                                                                                                                                                                                                                                                                                                                                     |  |  |
| Financing                                         | : | Self BDT 50000/-(from existing business) 38%<br>Required Investment BDT 80,000/-(as equity) 62%                                                                                                                                                                                                                                                                                                                                                                  |  |  |
| Present salary/drawings from business (estimates) | : | BDT 5,000/-                                                                                                                                                                                                                                                                                                                                                                                                                                                      |  |  |
| Proposed Salary                                   | : | BDT 5,000/-                                                                                                                                                                                                                                                                                                                                                                                                                                                      |  |  |
| Size of shop                                      | : | 15 ft x 10 ft= 150 square ft                                                                                                                                                                                                                                                                                                                                                                                                                                     |  |  |
| Security of the shop                              | : | BDT 20,000/-                                                                                                                                                                                                                                                                                                                                                                                                                                                     |  |  |
| Implementation                                    | : | <ul> <li>The business is planned to be scaled up by investment in existing goods like; Old tv &amp; charger, Energy bulb, Speaker, Remot etc. &amp; sound box service.</li> <li>Average 45 % gain on sale.</li> <li>The business is operating by entrepreneur. Existing no employees.</li> <li>One will be appointed after getting money.</li> <li>The shop is rented.</li> <li>Collects goods from Tangail</li> <li>Agreed grace period is 3 months.</li> </ul> |  |  |

| Investment Breakdown    |          |          |        |  |  |
|-------------------------|----------|----------|--------|--|--|
| Particulars             | Existing | Proposed | Total  |  |  |
| Old TV                  | 31,500   |          | 31500  |  |  |
| Old Enery bulb ,charger | 2,500    |          | 2500   |  |  |
| New Energy bulb         | 1,500    |          | 1500   |  |  |
| Fly back                | 1,800    |          | 1800   |  |  |
| Speaker                 | 700      |          | 700    |  |  |
| Remot                   | 3,500    |          | 3500   |  |  |
| Capasitor, IC & CID     | 8,500    |          | 8500   |  |  |
| Soundbox                |          | 80,000   | 80000  |  |  |
|                         | 50,000   | 80,000   | 130000 |  |  |