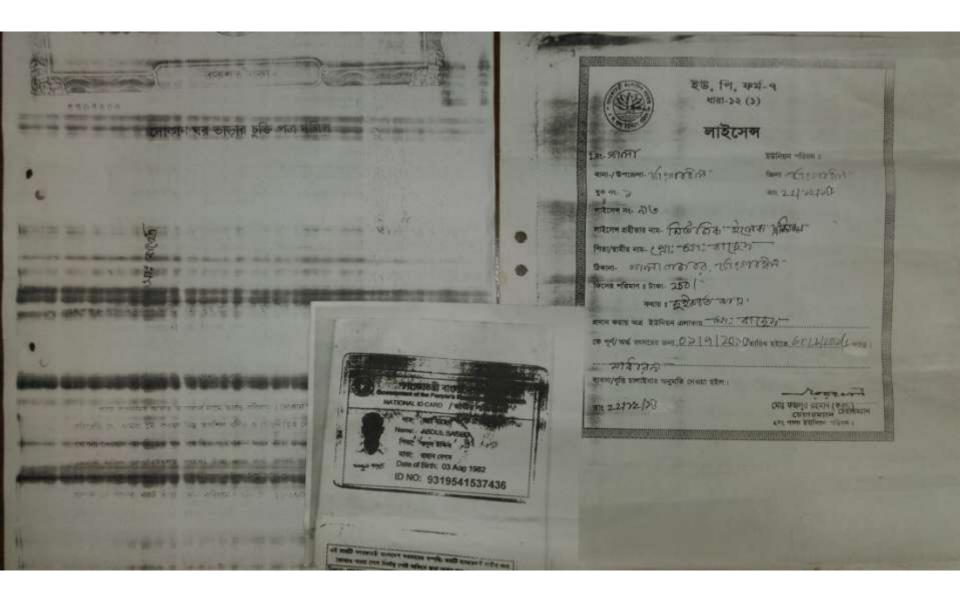

| Brief Bio of The Proposed Nobin Udyokta                                                                                    |   |                                                                                                                                                                                           |  |  |
|----------------------------------------------------------------------------------------------------------------------------|---|-------------------------------------------------------------------------------------------------------------------------------------------------------------------------------------------|--|--|
| Name                                                                                                                       | : | Abdul Bached                                                                                                                                                                              |  |  |
| Age                                                                                                                        | : | 03-08-1982 (34 Years)                                                                                                                                                                     |  |  |
| Education, till to date                                                                                                    | : | Class Ten                                                                                                                                                                                 |  |  |
| Marital status                                                                                                             | : | Married                                                                                                                                                                                   |  |  |
| Children                                                                                                                   | : | 1 Son 1 Daughtere                                                                                                                                                                         |  |  |
| No. of siblings:                                                                                                           | : | 1 brother 3 Sisters                                                                                                                                                                       |  |  |
| Address                                                                                                                    | : | Vill: Galarchor, P.O: Gala, P.S: Tangail , Dist: Tangail                                                                                                                                  |  |  |
| Parent's and GB related Info<br>(i) Who is GB member<br>(ii) Mother's name<br>(iii) Father's name<br>(iv) GB member's info |   | Mother Father<br>BACHAN BEGUM<br>ROSUL UDDIN<br>Branch: Gala Tangail,Centre # 26(Female),<br>Member ID: 4465 , Group No:03<br>Member since: 09-08-2003(13 Years)<br>First Ioan: BDT 5,000 |  |  |
| Further Information:<br>(v) Who pays GB loan installment<br>(vi) Mobile lady                                               | : | Existing Loan:15000, Outstanding loan: Nil<br>N/A<br>No                                                                                                                                   |  |  |
| (vii) Grameen Education Loan<br>(viii) Any other Ioan like GB,<br>BRAC ASA etc                                             | : | No<br>No                                                                                                                                                                                  |  |  |

## BRIEF BIO OF THE PROPOSED NOBIN UDYOKTA (CONT...)

| Present<br>Occupation(Besides own<br>business, i.e., persuading<br>further studies, other<br>business etc.) | : | Nil                                                        |
|-------------------------------------------------------------------------------------------------------------|---|------------------------------------------------------------|
| Business Experiences and                                                                                    | : | 14 years experience in running business.                   |
| Training Info                                                                                               | : | He has 3 Years of training.                                |
| Other Own/Family Sources of Income                                                                          | : | -                                                          |
| Other Own/Family Sources of Liabilities                                                                     | : | None                                                       |
| Entrepreneur Contact No.                                                                                    | : | 01720346582                                                |
| Mother's Contact No.                                                                                        | : |                                                            |
| NU Project<br>Source/Reference                                                                              | : | Grameen Shakti Samajik Byabosha Ltd. Tangail Unit, Tangail |