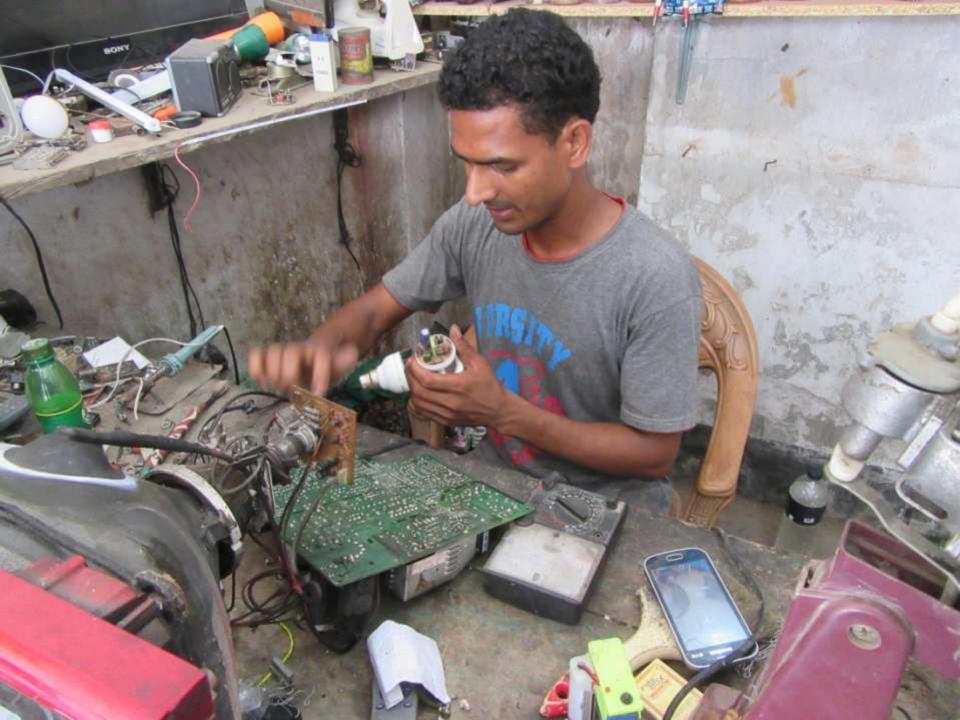

| Proposed Nobin Udyokta Business Info              |   |                                                                                                                                                                                                                                                                                                                                                                                                                                                                  |  |  |
|---------------------------------------------------|---|------------------------------------------------------------------------------------------------------------------------------------------------------------------------------------------------------------------------------------------------------------------------------------------------------------------------------------------------------------------------------------------------------------------------------------------------------------------|--|--|
| Business Name                                     | : | MUSIC ELECTRONICS                                                                                                                                                                                                                                                                                                                                                                                                                                                |  |  |
| Location                                          | : | Gala Baazar, Tangail                                                                                                                                                                                                                                                                                                                                                                                                                                             |  |  |
| Total Investment in BDT                           | : | BDT130,000/-                                                                                                                                                                                                                                                                                                                                                                                                                                                     |  |  |
| Financing                                         | : | Self BDT 50000/-(from existing business) 38%<br>Required Investment BDT 80,000/-(as equity) 62%                                                                                                                                                                                                                                                                                                                                                                  |  |  |
| Present salary/drawings from business (estimates) | : | BDT 5,000/-                                                                                                                                                                                                                                                                                                                                                                                                                                                      |  |  |
| Proposed Salary                                   | : | BDT 5,000/-                                                                                                                                                                                                                                                                                                                                                                                                                                                      |  |  |
| Size of shop                                      | : | 15 ft x 10 ft= 150 square ft                                                                                                                                                                                                                                                                                                                                                                                                                                     |  |  |
| Security of the shop                              | : | BDT 20,000/-                                                                                                                                                                                                                                                                                                                                                                                                                                                     |  |  |
| Implementation                                    | : | <ul> <li>The business is planned to be scaled up by investment in existing goods like; Old tv &amp; charger, Energy bulb, Speaker, Remot etc. &amp; sound box service.</li> <li>Average 45 % gain on sale.</li> <li>The business is operating by entrepreneur. Existing no employees.</li> <li>One will be appointed after getting money.</li> <li>The shop is rented.</li> <li>Collects goods from Tangail</li> <li>Agreed grace period is 3 months.</li> </ul> |  |  |