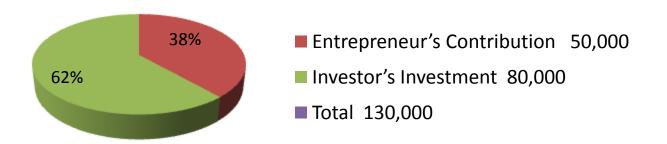

| Proposed Nobin Udyokta Business Info              |   |                                                                                                                                                                                                                                                                                                                                                                                                                                                                  |  |  |
|---------------------------------------------------|---|------------------------------------------------------------------------------------------------------------------------------------------------------------------------------------------------------------------------------------------------------------------------------------------------------------------------------------------------------------------------------------------------------------------------------------------------------------------|--|--|
| Business Name                                     | : | MUSIC ELECTRONICS                                                                                                                                                                                                                                                                                                                                                                                                                                                |  |  |
| Location                                          | : | Gala Baazar, Tangail                                                                                                                                                                                                                                                                                                                                                                                                                                             |  |  |
| Total Investment in BDT                           | : | BDT130,000/-                                                                                                                                                                                                                                                                                                                                                                                                                                                     |  |  |
| Financing                                         | : | Self BDT 50000/-(from existing business) 38%<br>Required Investment BDT 80,000/-(as equity) 62%                                                                                                                                                                                                                                                                                                                                                                  |  |  |
| Present salary/drawings from business (estimates) | : | BDT 5,000/-                                                                                                                                                                                                                                                                                                                                                                                                                                                      |  |  |
| Proposed Salary                                   | : | BDT 5,000/-                                                                                                                                                                                                                                                                                                                                                                                                                                                      |  |  |
| Size of shop                                      | : | 15 ft x 10 ft= 150 square ft                                                                                                                                                                                                                                                                                                                                                                                                                                     |  |  |
| Security of the shop                              | : | BDT 20,000/-                                                                                                                                                                                                                                                                                                                                                                                                                                                     |  |  |
| Implementation                                    | : | <ul> <li>The business is planned to be scaled up by investment in existing goods like; Old tv &amp; charger, Energy bulb, Speaker, Remot etc. &amp; sound box service.</li> <li>Average 45 % gain on sale.</li> <li>The business is operating by entrepreneur. Existing no employees.</li> <li>One will be appointed after getting money.</li> <li>The shop is rented.</li> <li>Collects goods from Tangail</li> <li>Agreed grace period is 3 months.</li> </ul> |  |  |

| Investment Breakdown    |          |          |        |  |  |
|-------------------------|----------|----------|--------|--|--|
| Particulars             | Existing | Proposed | Total  |  |  |
| Old TV                  | 31,500   |          | 31500  |  |  |
| Old Enery bulb ,charger | 2,500    |          | 2500   |  |  |
| New Energy bulb         | 1,500    |          | 1500   |  |  |
| Fly back                | 1,800    |          | 1800   |  |  |
| Speaker                 | 700      |          | 700    |  |  |
| Remot                   | 3,500    |          | 3500   |  |  |
| Capasitor, IC & CID     | 8,500    |          | 8500   |  |  |
| Soundbox                |          | 80,000   | 80000  |  |  |
|                         | 50,000   | 80,000   | 130000 |  |  |