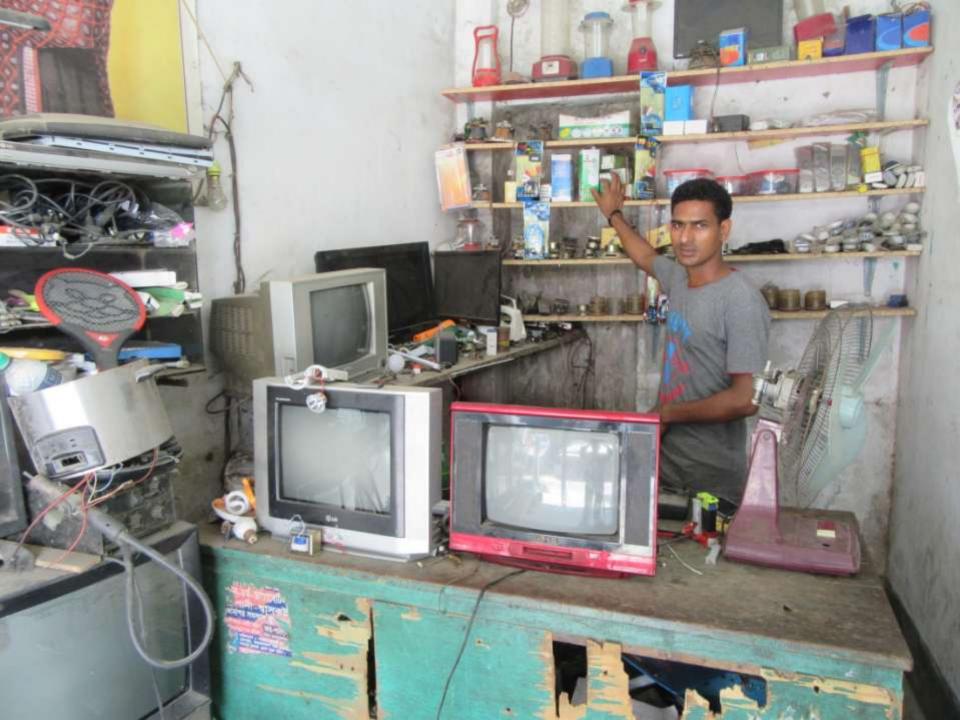

| Proposed Nobin Udyokta Business Info              |   |                                                                                                                                                                                                                                                                                                                                                                                                                                                                  |  |  |
|---------------------------------------------------|---|------------------------------------------------------------------------------------------------------------------------------------------------------------------------------------------------------------------------------------------------------------------------------------------------------------------------------------------------------------------------------------------------------------------------------------------------------------------|--|--|
| Business Name                                     | : | MUSIC ELECTRONICS                                                                                                                                                                                                                                                                                                                                                                                                                                                |  |  |
| Location                                          | : | Gala Baazar, Tangail                                                                                                                                                                                                                                                                                                                                                                                                                                             |  |  |
| Total Investment in BDT                           | : | BDT130,000/-                                                                                                                                                                                                                                                                                                                                                                                                                                                     |  |  |
| Financing                                         | : | Self BDT 50000/-(from existing business) 38%<br>Required Investment BDT 80,000/-(as equity) 62%                                                                                                                                                                                                                                                                                                                                                                  |  |  |
| Present salary/drawings from business (estimates) | : | BDT 5,000/-                                                                                                                                                                                                                                                                                                                                                                                                                                                      |  |  |
| Proposed Salary                                   | : | BDT 5,000/-                                                                                                                                                                                                                                                                                                                                                                                                                                                      |  |  |
| Size of shop                                      | : | 15 ft x 10 ft= 150 square ft                                                                                                                                                                                                                                                                                                                                                                                                                                     |  |  |
| Security of the shop                              | : | BDT 20,000/-                                                                                                                                                                                                                                                                                                                                                                                                                                                     |  |  |
| Implementation                                    | : | <ul> <li>The business is planned to be scaled up by investment in existing goods like; Old tv &amp; charger, Energy bulb, Speaker, Remot etc. &amp; sound box service.</li> <li>Average 45 % gain on sale.</li> <li>The business is operating by entrepreneur. Existing no employees.</li> <li>One will be appointed after getting money.</li> <li>The shop is rented.</li> <li>Collects goods from Tangail</li> <li>Agreed grace period is 3 months.</li> </ul> |  |  |

| Investment Breakdown    |          |          |        |  |  |
|-------------------------|----------|----------|--------|--|--|
| Particulars             | Existing | Proposed | Total  |  |  |
| Old TV                  | 31,500   |          | 31500  |  |  |
| Old Enery bulb ,charger | 2,500    |          | 2500   |  |  |
| New Energy bulb         | 1,500    |          | 1500   |  |  |
| Fly back                | 1,800    |          | 1800   |  |  |
| Speaker                 | 700      |          | 700    |  |  |
| Remot                   | 3,500    |          | 3500   |  |  |
| Capasitor, IC & CID     | 8,500    |          | 8500   |  |  |
| Soundbox                |          | 80,000   | 80000  |  |  |
|                         | 50,000   | 80,000   | 130000 |  |  |