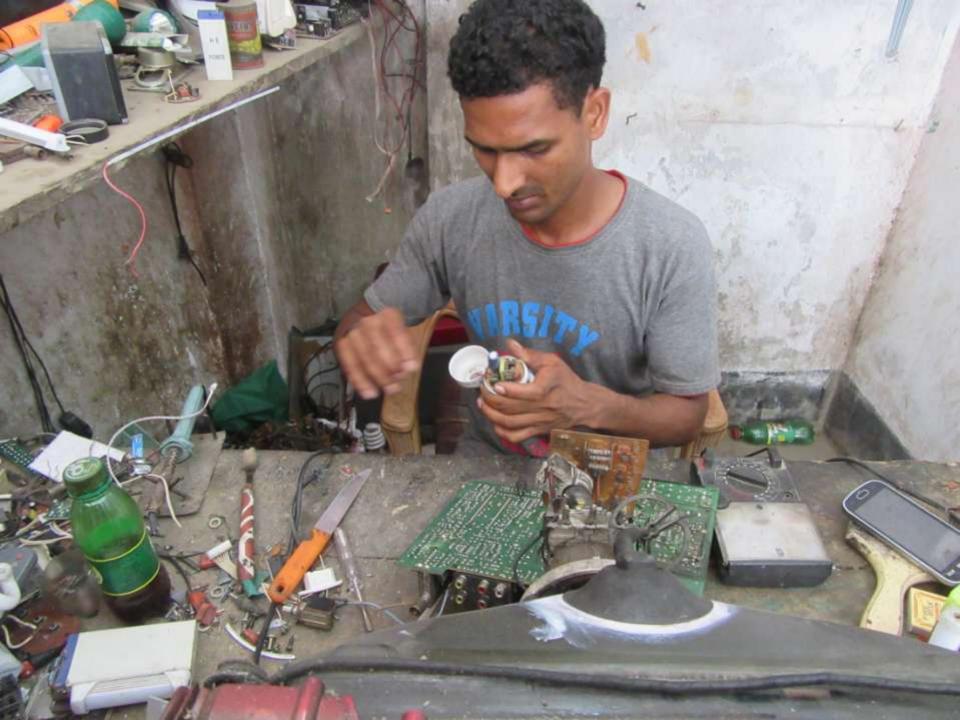

| Proposed Nobin Udyokta Business Info              |   |                                                                                                                                                                                                                                                                                                                                                                                                                                                                  |  |  |
|---------------------------------------------------|---|------------------------------------------------------------------------------------------------------------------------------------------------------------------------------------------------------------------------------------------------------------------------------------------------------------------------------------------------------------------------------------------------------------------------------------------------------------------|--|--|
| Business Name                                     | : | MUSIC ELECTRONICS                                                                                                                                                                                                                                                                                                                                                                                                                                                |  |  |
| Location                                          | : | Gala Baazar, Tangail                                                                                                                                                                                                                                                                                                                                                                                                                                             |  |  |
| Total Investment in BDT                           | : | BDT130,000/-                                                                                                                                                                                                                                                                                                                                                                                                                                                     |  |  |
| Financing                                         | : | Self BDT 50000/-(from existing business) 38%<br>Required Investment BDT 80,000/-(as equity) 62%                                                                                                                                                                                                                                                                                                                                                                  |  |  |
| Present salary/drawings from business (estimates) | : | BDT 5,000/-                                                                                                                                                                                                                                                                                                                                                                                                                                                      |  |  |
| Proposed Salary                                   | : | BDT 5,000/-                                                                                                                                                                                                                                                                                                                                                                                                                                                      |  |  |
| Size of shop                                      | : | 15 ft x 10 ft= 150 square ft                                                                                                                                                                                                                                                                                                                                                                                                                                     |  |  |
| Security of the shop                              | : | BDT 20,000/-                                                                                                                                                                                                                                                                                                                                                                                                                                                     |  |  |
| Implementation                                    | : | <ul> <li>The business is planned to be scaled up by investment in existing goods like; Old tv &amp; charger, Energy bulb, Speaker, Remot etc. &amp; sound box service.</li> <li>Average 45 % gain on sale.</li> <li>The business is operating by entrepreneur. Existing no employees.</li> <li>One will be appointed after getting money.</li> <li>The shop is rented.</li> <li>Collects goods from Tangail</li> <li>Agreed grace period is 3 months.</li> </ul> |  |  |