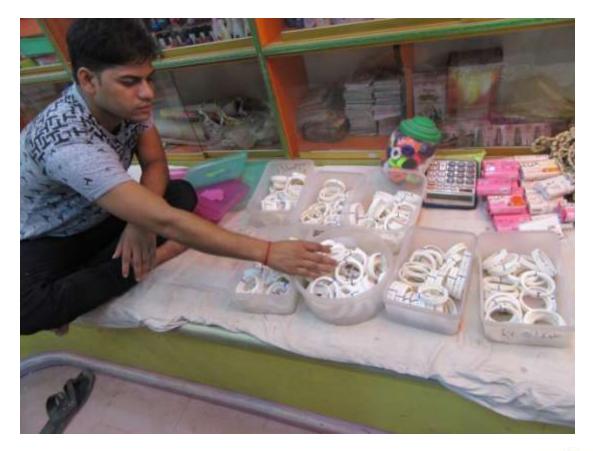

### **Proposed NU Business Name: NIBARON SHONKHO VANDAR & PATHOR SHILPALOY**



Project identification and prepared by: Nurul Islam

Tangail Unit, Tangail
Project verified by: Md Mizanur Rahman Patwary



| Brief Bio of The Proposed Nobin Udyokta                                                                                                         |       |                                                                                                                                                                                    |  |  |
|-------------------------------------------------------------------------------------------------------------------------------------------------|-------|-------------------------------------------------------------------------------------------------------------------------------------------------------------------------------