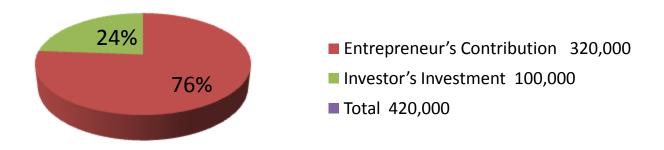

| Investment Breakdown      |          |          |        |  |
|---------------------------|----------|----------|--------|--|
| Particulars               | Existing | Proposed | Total  |  |
| Different types of Shakha | 128,000  | 0        | 128000 |  |
| Marble stone              | 120,000  | 35,000   | 155000 |  |
| Cosmetics                 | 72,000   | 35000    | 107000 |  |
| Shakha materials          | 0        | 30,000   | 30000  |  |
|                           | 320,000  | 100,000  | 420000 |  |