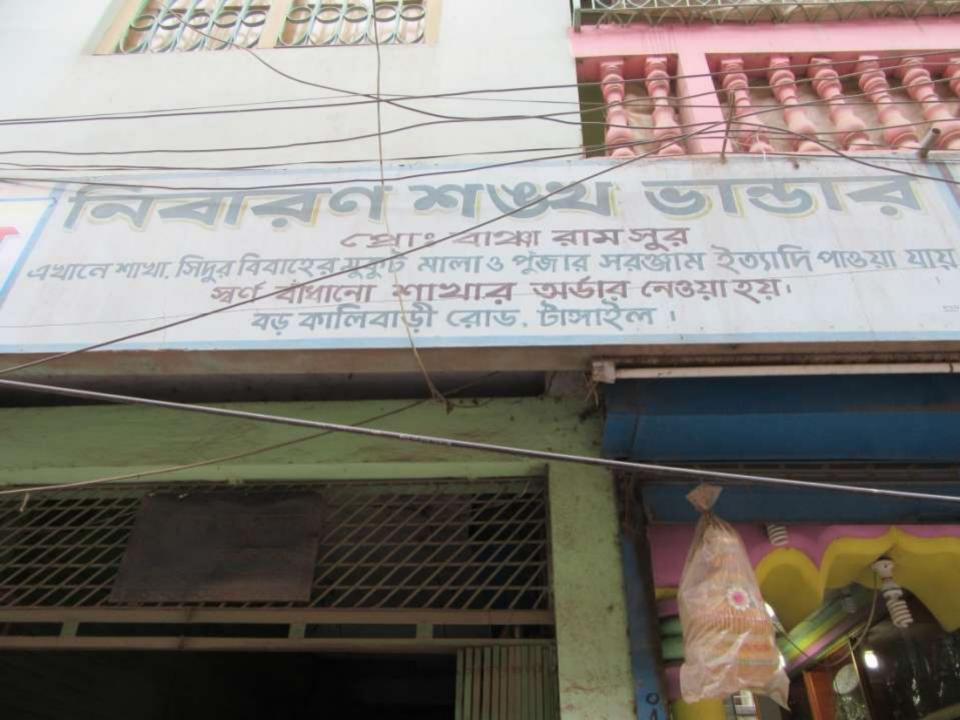

| Proposed Nobin Udyokta Business Info              |          |                                                                                                                                                                                                                                                                                                                                                                                           |  |  |
|---------------------------------------------------|----------|-------------------------------------------------------------------------------------------------------------------------------------------------------------------------------------------------------------------------------------------------------------------------------------------------------------------------------------------------------------------------------------------|--|--|
| Business Name                                     | :        | NIBARON SHONKHO VANDAR & PATHOR SHILPALOY                                                                                                                                                                                                                                                                                                                                                 |  |  |
| Location                                          | :        | Boro kalibari, Tangail                                                                                                                                                                                                                                                                                                                                                                    |  |  |
| Total Investment in BDT                           | :        | BDT 470,000/-                                                                                                                                                                                                                                                                                                                                                                             |  |  |
| Financing                                         | :        | Self BDT 3,20,0,00/-(from existing business) 66% Required Investment BDT 1,00,000/-(as equity) 34%                                                                                                                                                                                                                                                                                        |  |  |
| Present salary/drawings from business (estimates) | :        | BDT 5,000/-                                                                                                                                                                                                                                                                                                                                                                               |  |  |
| Proposed Salary                                   | <b>:</b> | BDT 5,000/-                                                                                                                                                                                                                                                                                                                                                                               |  |  |
| Size of shop                                      | :        | 13 ft x 9 ft= 171 square ft                                                                                                                                                                                                                                                                                                                                                               |  |  |
| Security of the shop                              | <b>:</b> | BDT 150,000/-                                                                                                                                                                                                                                                                                                                                                                             |  |  |
| Implementation                                    | :        | <ul> <li>The business is planned to be scaled up by investment in existing goods like; Gold coated Sakha, Breslet sakha, Slim sakha, Marble sakha etc</li> <li>Average 20 % gain on sale.</li> <li>The business is operating by entrepreneur. Existing no employees.</li> <li>The shop is rented.</li> <li>Collects goods from Dhaka</li> <li>Agreed grace period is 3 months.</li> </ul> |  |  |

# Pictures

০২০ইং তারিখ পর্যন্ত প্রথম পক্ষ থিতীয় প্রথম নিকট

MECH ANE 8020