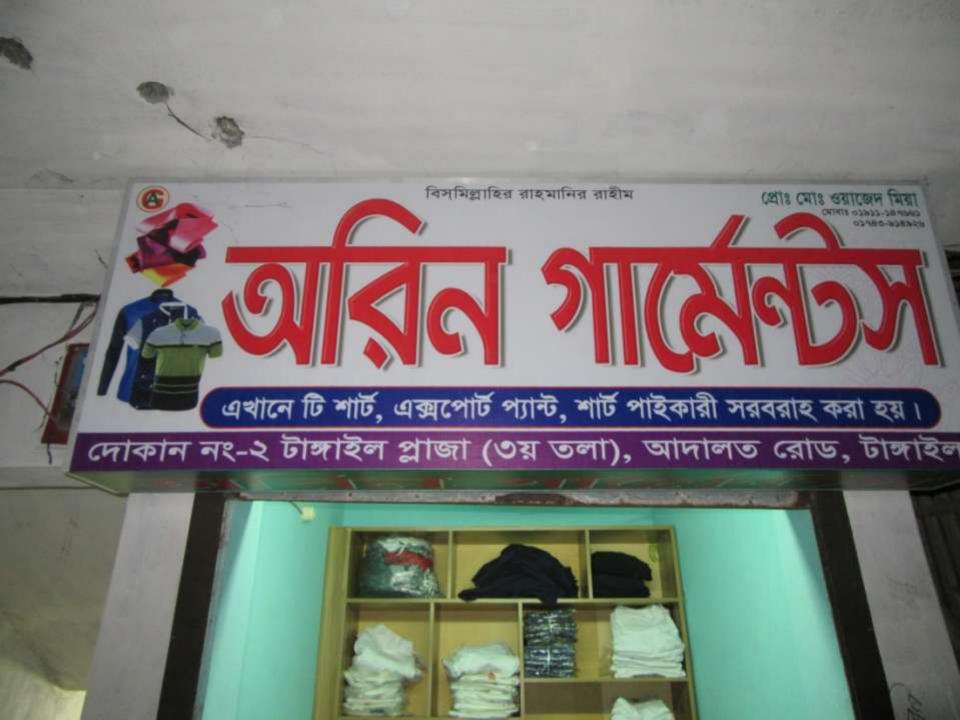

| Proposed Nobin Udyokta Business Info              |   |                                                                                                                                                                                                                                                                                                                                                   |  |  |
|---------------------------------------------------|---|---------------------------------------------------------------------------------------------------------------------------------------------------------------------------------------------------------------------------------------------------------------------------------------------------------------------------------------------------|--|--|
| Business Name                                     | : | ORIN GARMENTS                                                                                                                                                                                                                                                                                                                                     |  |  |
| Location                                          | : | Tangail Plaza, 2 <sup>nd</sup> fllor, Tangail                                                                                                                                                                                                                                                                                                     |  |  |
| Total Investment in BDT                           | : | BDT 115,000/-                                                                                                                                                                                                                                                                                                                                     |  |  |
| Financing                                         | : | Self BDT 55,000/-(from existing business) 48% Required Investment BDT 60,000/-(as equity) 52%                                                                                                                                                                                                                                                     |  |  |
| Present salary/drawings from business (estimates) | : | BDT 5,000/-                                                                                                                                                                                                                                                                                                                                       |  |  |
| Proposed Salary                                   | : | BDT 5,000/-                                                                                                                                                                                                                                                                                                                                       |  |  |
| Size of shop                                      | : | 8 ft x 5 ft= 40 square ft                                                                                                                                                                                                                                                                                                                         |  |  |
| Security of the shop                              | : | BDT 200,000/-                                                                                                                                                                                                                                                                                                                                     |  |  |
| Implementation                                    | : | <ul> <li>The business is planned to be scaled up by investment in existing goods like; Pant, shirt.genji, etc</li> <li>Average 10% gain on sale.</li> <li>The business is operating by entrepreneur. Existing no employees.</li> <li>The shop is rented.</li> <li>Collects goods from Dhaka.</li> <li>Agreed grace period is 3 months.</li> </ul> |  |  |

# Pictures