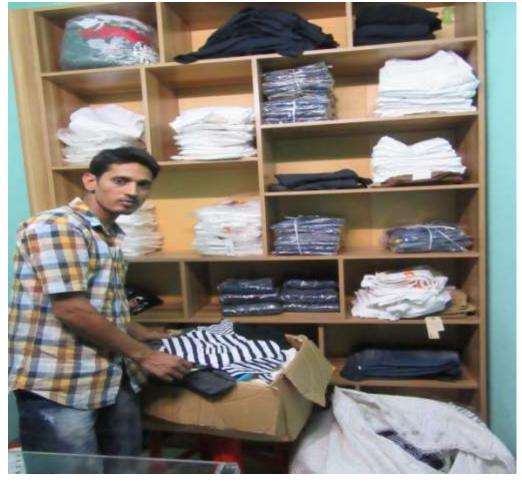

#### **Proposed NU Business Name: ORIN GARMENTS**



Project identification and prepared by: Forhad Hossain Tangail Unit, Tangail

Project verified by: Md Mizanur Rahman Patwary



| Brief Bio of The Proposed Nobin Udyokta                                                                                                         |       |                                                                                                                                                                               |  |  |
|-------------------------------------------------------------------------------------------------------------------------------------------------|-------|-------------------------------------------------------------------------------------------------------------------------------------------------------------------------------|-