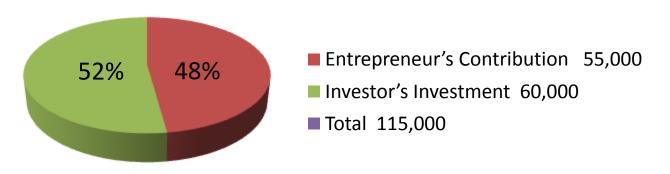

| Investment Breakdown |          |          |        |  |
|----------------------|----------|----------|--------|--|
| Particulars          | Existing | Proposed | Total  |  |
| Three quarter        | 16,500   | 16000    | 32500  |  |
| Pant piece           | 14,700   | 14,000   | 28700  |  |
| Two quarter          | 6,750    | 8000     | 14750  |  |
| Genji                | 7,000    | 8,000    | 15000  |  |
| Shirt                | 3,450    | 4,000    | 7450   |  |
| Shirt                | 6,600    | 10,000   | 16600  |  |
|                      | 55,000   | 60,000   | 115000 |  |