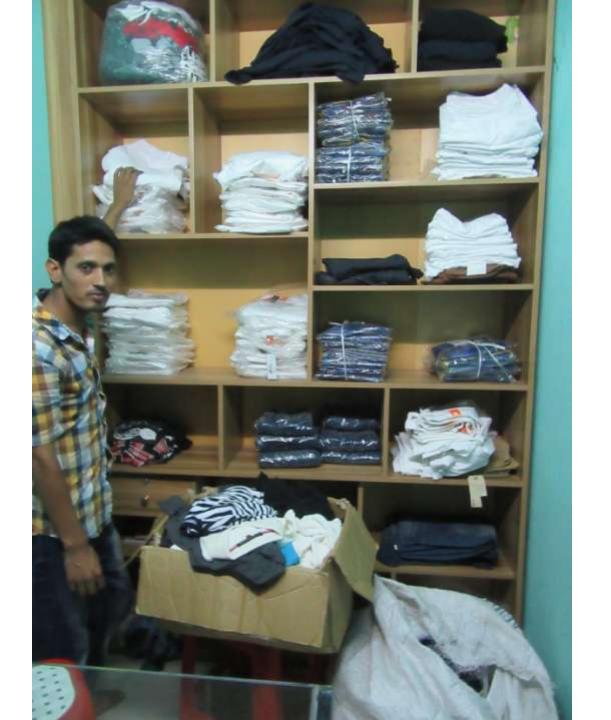

| Proposed Nobin Udyokta Business Info              |   |                                                                                                                                                                                                                                                                                                                                                   |  |  |
|---------------------------------------------------|---|---------------------------------------------------------------------------------------------------------------------------------------------------------------------------------------------------------------------------------------------------------------------------------------------------------------------------------------------------|--|--|
| Business Name                                     | : | ORIN GARMENTS                                                                                                                                                                                                                                                                                                                                     |  |  |
| Location                                          | : | Tangail Plaza, 2 <sup>nd</sup> fllor, Tangail                                                                                                                                                                                                                                                                                                     |  |  |
| Total Investment in BDT                           | : | BDT 115,000/-                                                                                                                                                                                                                                                                                                                                     |  |  |
| Financing                                         | : | Self BDT 55,000/-(from existing business) 48% Required Investment BDT 60,000/-(as equity) 52%                                                                                                                                                                                                                                                     |  |  |
| Present salary/drawings from business (estimates) | : | BDT 5,000/-                                                                                                                                                                                                                                                                                                                                       |  |  |
| Proposed Salary                                   | : | BDT 5,000/-                                                                                                                                                                                                                                                                                                                                       |  |  |
| Size of shop                                      | : | 8 ft x 5 ft= 40 square ft                                                                                                                                                                                                                                                                                                                         |  |  |
| Security of the shop                              | : | BDT 200,000/-                                                                                                                                                                                                                                                                                                                                     |  |  |
| Implementation                                    | : | <ul> <li>The business is planned to be scaled up by investment in existing goods like; Pant, shirt.genji, etc</li> <li>Average 10% gain on sale.</li> <li>The business is operating by entrepreneur. Existing no employees.</li> <li>The shop is rented.</li> <li>Collects goods from Dhaka.</li> <li>Agreed grace period is 3 months.</li> </ul> |  |  |