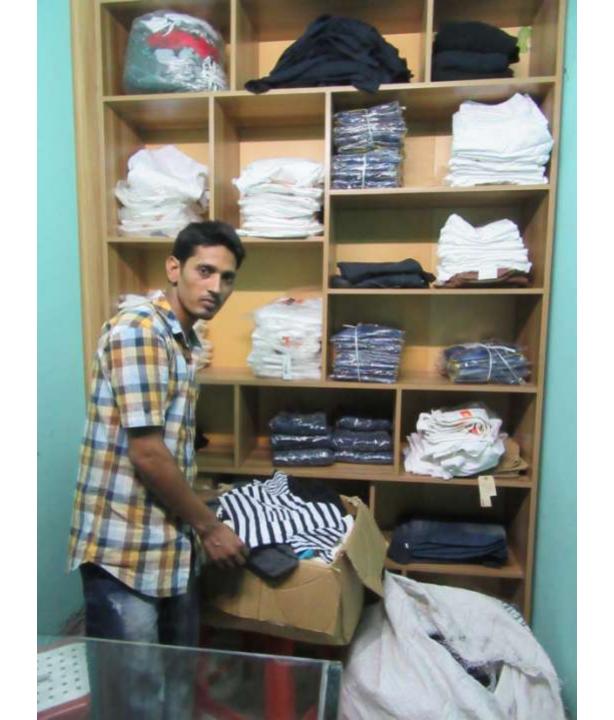

| Proposed Nobin Udyokta Business Info              |   |                                                                                                                                                                                                                                                                                                                                                   |  |  |
|---------------------------------------------------|---|---------------------------------------------------------------------------------------------------------------------------------------------------------------------------------------------------------------------------------------------------------------------------------------------------------------------------------------------------|--|--|
| Business Name                                     | : | ORIN GARMENTS                                                                                                                                                                                                                                                                                                                                     |  |  |
| Location                                          | : | Tangail Plaza, 2 <sup>nd</sup> fllor, Tangail                                                                                                                                                                                                                                                                                                     |  |  |
| Total Investment in BDT                           | : | BDT 115,000/-                                                                                                                                                                                                                                                                                                                                     |  |  |
| Financing                                         | : | Self BDT 55,000/-(from existing business) 48% Required Investment BDT 60,000/-(as equity) 52%                                                                                                                                                                                                                                                     |  |  |
| Present salary/drawings from business (estimates) | : | BDT 5,000/-                                                                                                                                                                                                                                                                                                                                       |  |  |
| Proposed Salary                                   | : | BDT 5,000/-                                                                                                                                                                                                                                                                                                                                       |  |  |
| Size of shop                                      | : | 8 ft x 5 ft= 40 square ft                                                                                                                                                                                                                                                                                                                         |  |  |
| Security of the shop                              | : | BDT 200,000/-                                                                                                                                                                                                                                                                                                                                     |  |  |
| Implementation                                    | : | <ul> <li>The business is planned to be scaled up by investment in existing goods like; Pant, shirt.genji, etc</li> <li>Average 10% gain on sale.</li> <li>The business is operating by entrepreneur. Existing no employees.</li> <li>The shop is rented.</li> <li>Collects goods from Dhaka.</li> <li>Agreed grace period is 3 months.</li> </ul> |  |  |