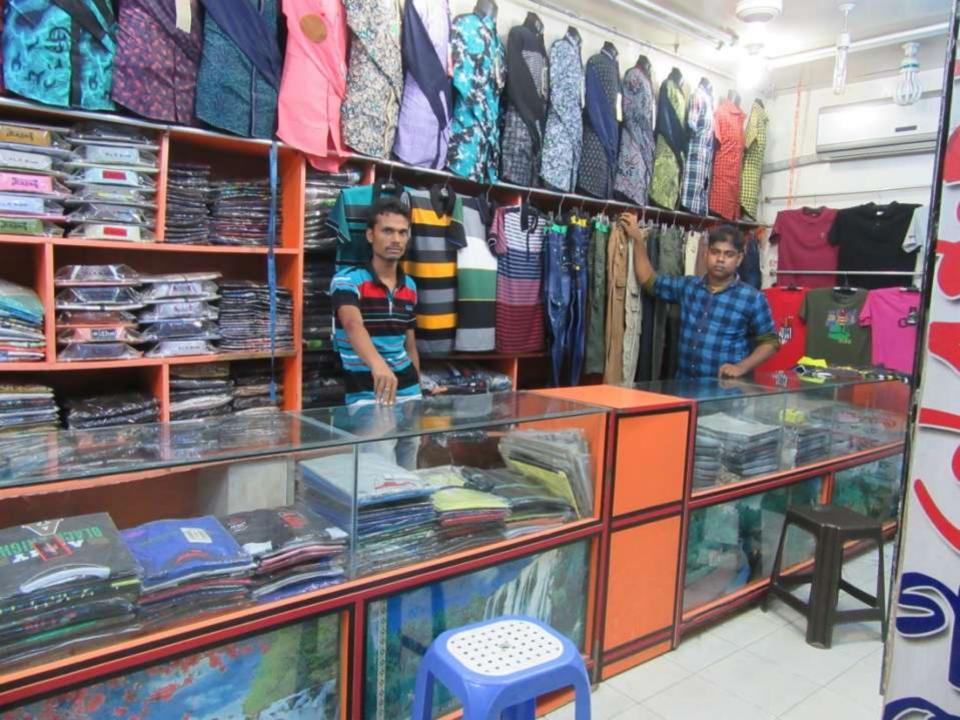

# Pictures

| Proposed Nobin Udyokta Business Info              |   |                                                                                                                                                                                                                                                                                                                                                                             |  |  |
|---------------------------------------------------|---|-----------------------------------------------------------------------------------------------------------------------------------------------------------------------------------------------------------------------------------------------------------------------------------------------------------------------------------------------------------------------------|--|--|
| Business Name                                     | : | RAHAT GARMENTS                                                                                                                                                                                                                                                                                                                                                              |  |  |
| Location                                          | : | Rajdhani Super Market, Tangail                                                                                                                                                                                                                                                                                                                                              |  |  |
| Total Investment in BDT                           | : | BDT 650,000/-                                                                                                                                                                                                                                                                                                                                                               |  |  |
| Financing                                         | : | Self BDT 500000/-(from existing business) 77%                                                                                                                                                                                                                                                                                                                               |  |  |
|                                                   |   | Required Investment BDT 1,50,000/-(as equity) 23%                                                                                                                                                                                                                                                                                                                           |  |  |
| Present salary/drawings from business (estimates) | : | BDT 5,000/-                                                                                                                                                                                                                                                                                                                                                                 |  |  |
| Proposed Salary                                   | : | BDT 5,000/-                                                                                                                                                                                                                                                                                                                                                                 |  |  |
| Size of shop                                      | : | 22 ft x 22 ft= 264 square ft                                                                                                                                                                                                                                                                                                                                                |  |  |
| Security of the shop                              | : | BDT 450,000/-                                                                                                                                                                                                                                                                                                                                                               |  |  |
| Implementation                                    | : | <ul> <li>The business is planned to be scaled up by investment in existing goods like; Pant,Shirt, T Shirt, Threee quarter, Gabadin etc.</li> <li>Average 25 % gain on sale.</li> <li>The business is operating by entrepreneur. Existing 2 employees.</li> <li>The shop is rented.</li> <li>Collects goods from Dhaka</li> <li>Agreed grace period is 3 months.</li> </ul> |  |  |