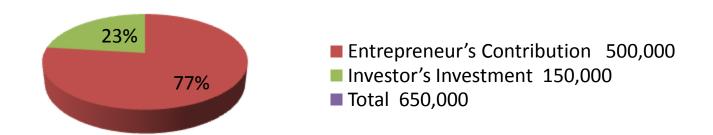

| Proposed Nobin Udyokta Business Info              |   |                                                                                                                                                                                                                                                                                                                                                                             |  |  |
|---------------------------------------------------|---|-----------------------------------------------------------------------------------------------------------------------------------------------------------------------------------------------------------------------------------------------------------------------------------------------------------------------------------------------------------------------------|--|--|
| Business Name                                     | : | RAHAT GARMENTS                                                                                                                                                                                                                                                                                                                                                              |  |  |
| Location                                          | : | Rajdhani Super Market, Tangail                                                                                                                                                                                                                                                                                                                                              |  |  |
| Total Investment in BDT                           | : | BDT 650,000/-                                                                                                                                                                                                                                                                                                                                                               |  |  |
| Financing                                         | : | Self BDT 500000/-(from existing business) 77%                                                                                                                                                                                                                                                                                                                               |  |  |
|                                                   |   | Required Investment BDT 1,50,000/-(as equity) 23%                                                                                                                                                                                                                                                                                                                           |  |  |
| Present salary/drawings from business (estimates) | : | BDT 5,000/-                                                                                                                                                                                                                                                                                                                                                                 |  |  |
| Proposed Salary                                   | : | BDT 5,000/-                                                                                                                                                                                                                                                                                                                                                                 |  |  |
| Size of shop                                      | : | 22 ft x 22 ft= 264 square ft                                                                                                                                                                                                                                                                                                                                                |  |  |
| Security of the shop                              | : | BDT 450,000/-                                                                                                                                                                                                                                                                                                                                                               |  |  |
| Implementation                                    | : | <ul> <li>The business is planned to be scaled up by investment in existing goods like; Pant,Shirt, T Shirt, Threee quarter, Gabadin etc.</li> <li>Average 25 % gain on sale.</li> <li>The business is operating by entrepreneur. Existing 2 employees.</li> <li>The shop is rented.</li> <li>Collects goods from Dhaka</li> <li>Agreed grace period is 3 months.</li> </ul> |  |  |

| Investment Breakdown |          |          |        |  |  |  |
|----------------------|----------|----------|--------|--|--|--|
| Particulars          | Existing | Proposed | Total  |  |  |  |
| Shirt (big)          | 160,000  | 30000    | 190000 |  |  |  |
| Shirt (small)        | 45,000   | 15,000   | 60000  |  |  |  |
| Pant (Big)           | 80,000   | 12000    | 92000  |  |  |  |
| Pant (Small)         | 50,500   | 17,000   | 67500  |  |  |  |
| T Shirt              | 47,500   | 15,000   | 62500  |  |  |  |
| T Shirt (Full)       | 45,000   | 19,000   | 64000  |  |  |  |
| Three quarter        | 12,000   | 17,000   | 29000  |  |  |  |
| Gabadine             | 60,000   | 25,000   | 85000  |  |  |  |
|                      | 500,000  | 150,000  | 650000 |  |  |  |