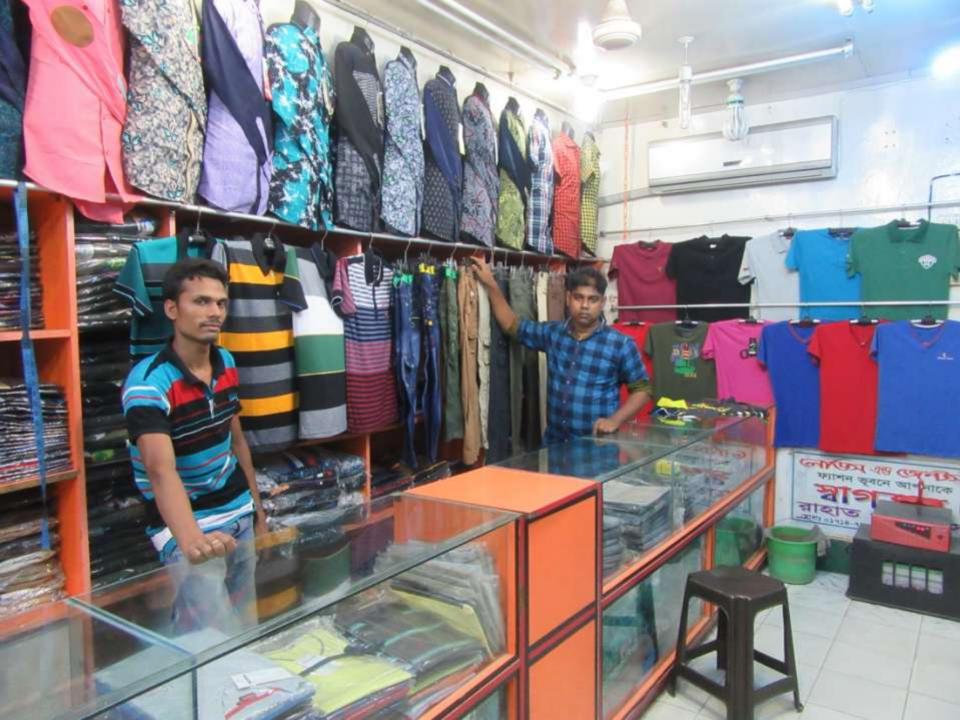

# Pictures

| Proposed Nobin Udyokta Business Info              |   |                                                                                                                                                                                                                                                                                                                                                                             |  |  |
|---------------------------------------------------|---|-----------------------------------------------------------------------------------------------------------------------------------------------------------------------------------------------------------------------------------------------------------------------------------------------------------------------------------------------------------------------------|--|--|
| Business Name                                     | : | RAHAT GARMENTS                                                                                                                                                                                                                                                                                                                                                              |  |  |
| Location                                          | : | Rajdhani Super Market, Tangail                                                                                                                                                                                                                                                                                                                                              |  |  |
| Total Investment in BDT                           | : | BDT 650,000/-                                                                                                                                                                                                                                                                                                                                                               |  |  |
| Financing                                         | : | Self BDT 500000/-(from existing business) 77%                                                                                                                                                                                                                                                                                                                               |  |  |
|                                                   |   | Required Investment BDT 1,50,000/-(as equity) 23%                                                                                                                                                                                                                                                                                                                           |  |  |
| Present salary/drawings from business (estimates) | : | BDT 5,000/-                                                                                                                                                                                                                                                                                                                                                                 |  |  |
| Proposed Salary                                   | : | BDT 5,000/-                                                                                                                                                                                                                                                                                                                                                                 |  |  |
| Size of shop                                      | : | 22 ft x 22 ft= 264 square ft                                                                                                                                                                                                                                                                                                                                                |  |  |
| Security of the shop                              | : | BDT 450,000/-                                                                                                                                                                                                                                                                                                                                                               |  |  |
| Implementation                                    | : | <ul> <li>The business is planned to be scaled up by investment in existing goods like; Pant,Shirt, T Shirt, Threee quarter, Gabadin etc.</li> <li>Average 25 % gain on sale.</li> <li>The business is operating by entrepreneur. Existing 2 employees.</li> <li>The shop is rented.</li> <li>Collects goods from Dhaka</li> <li>Agreed grace period is 3 months.</li> </ul> |  |  |