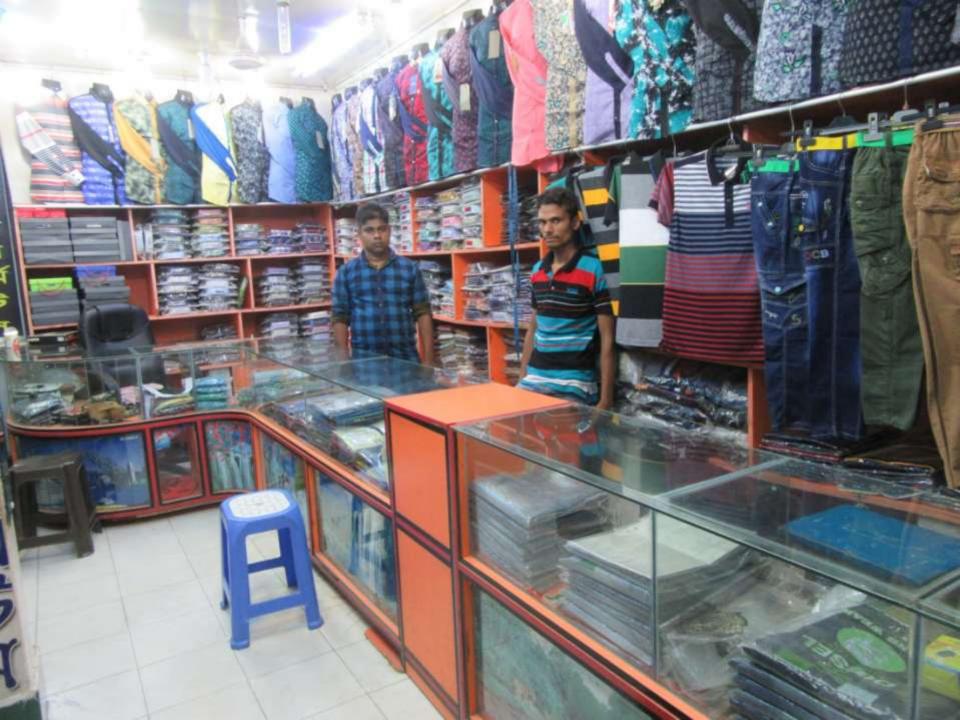

| Proposed Nobin Udyokta Business Info              |   |                                                                                                                                                                                                                                                                                                                                                                             |  |  |
|---------------------------------------------------|---|-----------------------------------------------------------------------------------------------------------------------------------------------------------------------------------------------------------------------------------------------------------------------------------------------------------------------------------------------------------------------------|--|--|
| Business Name                                     | : | RAHAT GARMENTS                                                                                                                                                                                                                                                                                                                                                              |  |  |
| Location                                          | : | Rajdhani Super Market, Tangail                                                                                                                                                                                                                                                                                                                                              |  |  |
| Total Investment in BDT                           | : | BDT 650,000/-                                                                                                                                                                                                                                                                                                                                                               |  |  |
| Financing                                         | : | Self BDT 500000/-(from existing business) 77%                                                                                                                                                                                                                                                                                                                               |  |  |
|                                                   |   | Required Investment BDT 1,50,000/-(as equity) 23%                                                                                                                                                                                                                                                                                                                           |  |  |
| Present salary/drawings from business (estimates) | : | BDT 5,000/-                                                                                                                                                                                                                                                                                                                                                                 |  |  |
| Proposed Salary                                   | : | BDT 5,000/-                                                                                                                                                                                                                                                                                                                                                                 |  |  |
| Size of shop                                      | : | 22 ft x 22 ft= 264 square ft                                                                                                                                                                                                                                                                                                                                                |  |  |
| Security of the shop                              | : | BDT 450,000/-                                                                                                                                                                                                                                                                                                                                                               |  |  |
| Implementation                                    | : | <ul> <li>The business is planned to be scaled up by investment in existing goods like; Pant,Shirt, T Shirt, Threee quarter, Gabadin etc.</li> <li>Average 25 % gain on sale.</li> <li>The business is operating by entrepreneur. Existing 2 employees.</li> <li>The shop is rented.</li> <li>Collects goods from Dhaka</li> <li>Agreed grace period is 3 months.</li> </ul> |  |  |