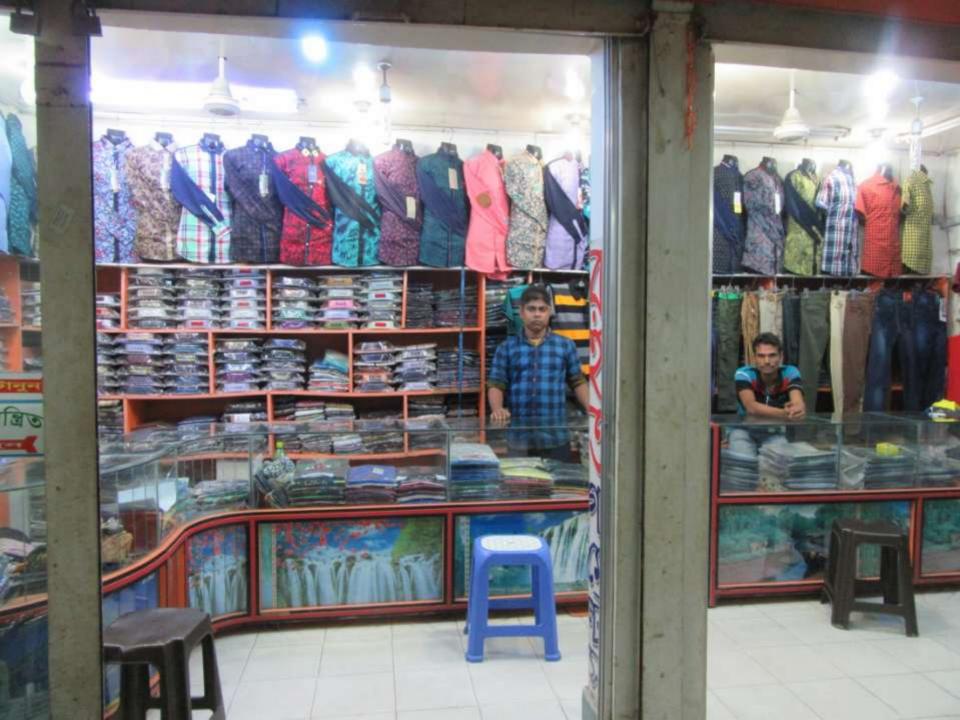

# Pictures

| Proposed Nobin Udyokta Business Info              |   |                                                                                                                                                                                                                                                                                                                                                                             |  |  |
|---------------------------------------------------|---|-----------------------------------------------------------------------------------------------------------------------------------------------------------------------------------------------------------------------------------------------------------------------------------------------------------------------------------------------------------------------------|--|--|
| Business Name                                     | : | RAHAT GARMENTS                                                                                                                                                                                                                                                                                                                                                              |  |  |
| Location                                          | : | Rajdhani Super Market, Tangail                                                                                                                                                                                                                                                                                                                                              |  |  |
| Total Investment in BDT                           | : | BDT 650,000/-                                                                                                                                                                                                                                                                                                                                                               |  |  |
| Financing                                         | : | Self BDT 500000/-(from existing business) 77%                                                                                                                                                                                                                                                                                                                               |  |  |
|                                                   |   | Required Investment BDT 1,50,000/-(as equity) 23%                                                                                                                                                                                                                                                                                                                           |  |  |
| Present salary/drawings from business (estimates) | : | BDT 5,000/-                                                                                                                                                                                                                                                                                                                                                                 |  |  |
| Proposed Salary                                   | : | BDT 5,000/-                                                                                                                                                                                                                                                                                                                                                                 |  |  |
| Size of shop                                      | : | 22 ft x 22 ft= 264 square ft                                                                                                                                                                                                                                                                                                                                                |  |  |
| Security of the shop                              | : | BDT 450,000/-                                                                                                                                                                                                                                                                                                                                                               |  |  |
| Implementation                                    | : | <ul> <li>The business is planned to be scaled up by investment in existing goods like; Pant,Shirt, T Shirt, Threee quarter, Gabadin etc.</li> <li>Average 25 % gain on sale.</li> <li>The business is operating by entrepreneur. Existing 2 employees.</li> <li>The shop is rented.</li> <li>Collects goods from Dhaka</li> <li>Agreed grace period is 3 months.</li> </ul> |  |  |