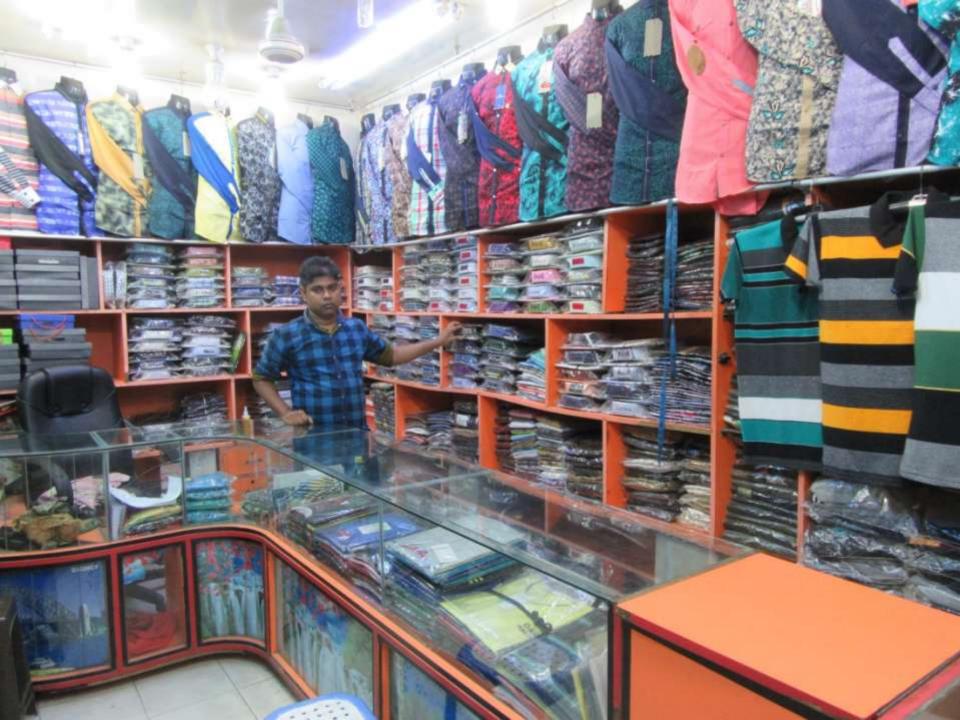

# Pictures

| Proposed Nobin Udyokta Business Info              |   |                                                                                                                                                                                                                                                                                                                                                                             |  |  |
|---------------------------------------------------|---|-----------------------------------------------------------------------------------------------------------------------------------------------------------------------------------------------------------------------------------------------------------------------------------------------------------------------------------------------------------------------------|--|--|
| Business Name                                     | : | RAHAT GARMENTS                                                                                                                                                                                                                                                                                                                                                              |  |  |
| Location                                          | : | Rajdhani Super Market, Tangail                                                                                                                                                                                                                                                                                                                                              |  |  |
| Total Investment in BDT                           | : | BDT 650,000/-                                                                                                                                                                                                                                                                                                                                                               |  |  |
| Financing                                         | : | Self BDT 500000/-(from existing business) 77%                                                                                                                                                                                                                                                                                                                               |  |  |
|                                                   |   | Required Investment BDT 1,50,000/-(as equity) 23%                                                                                                                                                                                                                                                                                                                           |  |  |
| Present salary/drawings from business (estimates) | : | BDT 5,000/-                                                                                                                                                                                                                                                                                                                                                                 |  |  |
| Proposed Salary                                   | : | BDT 5,000/-                                                                                                                                                                                                                                                                                                                                                                 |  |  |
| Size of shop                                      | : | 22 ft x 22 ft= 264 square ft                                                                                                                                                                                                                                                                                                                                                |  |  |
| Security of the shop                              | : | BDT 450,000/-                                                                                                                                                                                                                                                                                                                                                               |  |  |
| Implementation                                    | : | <ul> <li>The business is planned to be scaled up by investment in existing goods like; Pant,Shirt, T Shirt, Threee quarter, Gabadin etc.</li> <li>Average 25 % gain on sale.</li> <li>The business is operating by entrepreneur. Existing 2 employees.</li> <li>The shop is rented.</li> <li>Collects goods from Dhaka</li> <li>Agreed grace period is 3 months.</li> </ul> |  |  |