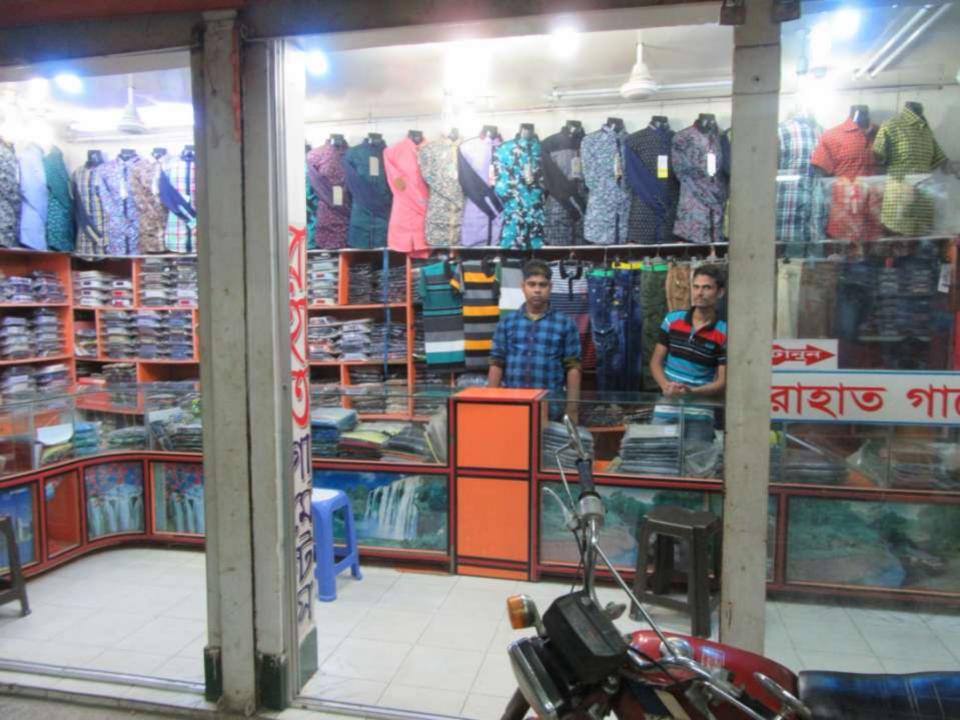

| Proposed Nobin Udyokta Business Info              |   |                                                                                                                                                                                                                                                                                                                                                                             |  |  |
|---------------------------------------------------|---|-----------------------------------------------------------------------------------------------------------------------------------------------------------------------------------------------------------------------------------------------------------------------------------------------------------------------------------------------------------------------------|--|--|
| Business Name                                     | : | RAHAT GARMENTS                                                                                                                                                                                                                                                                                                                                                              |  |  |
| Location                                          | : | Rajdhani Super Market, Tangail                                                                                                                                                                                                                                                                                                                                              |  |  |
| Total Investment in BDT                           | : | BDT 650,000/-                                                                                                                                                                                                                                                                                                                                                               |  |  |
| Financing                                         | : | Self BDT 500000/-(from existing business) 77%                                                                                                                                                                                                                                                                                                                               |  |  |
|                                                   |   | Required Investment BDT 1,50,000/-(as equity) 23%                                                                                                                                                                                                                                                                                                                           |  |  |
| Present salary/drawings from business (estimates) | : | BDT 5,000/-                                                                                                                                                                                                                                                                                                                                                                 |  |  |
| Proposed Salary                                   | : | BDT 5,000/-                                                                                                                                                                                                                                                                                                                                                                 |  |  |
| Size of shop                                      | : | 22 ft x 22 ft= 264 square ft                                                                                                                                                                                                                                                                                                                                                |  |  |
| Security of the shop                              | : | BDT 450,000/-                                                                                                                                                                                                                                                                                                                                                               |  |  |
| Implementation                                    | : | <ul> <li>The business is planned to be scaled up by investment in existing goods like; Pant,Shirt, T Shirt, Threee quarter, Gabadin etc.</li> <li>Average 25 % gain on sale.</li> <li>The business is operating by entrepreneur. Existing 2 employees.</li> <li>The shop is rented.</li> <li>Collects goods from Dhaka</li> <li>Agreed grace period is 3 months.</li> </ul> |  |  |