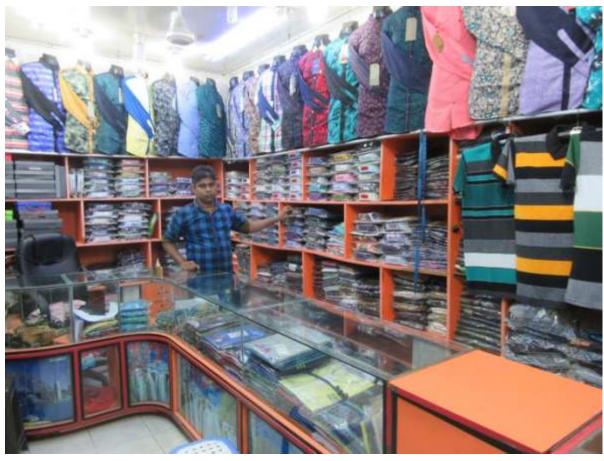

#### **Proposed NU Business Name: RAHAT GARMENTS**



Project identification and prepared by: Forhad Hossain, Tangail Unit, Tangail

Project verified by: Md Mizanur Rahman Patwary



| Brief Bio of The Proposed Nobin Udyokta                                                                                                         |         |                                                                                                                                                                                    |  |  |
|-------------------------------------------------------------------------------------------------------------------------------------------------|---------|-----------------------------------------------------------------------------------------------------------------------------------------------------------------------