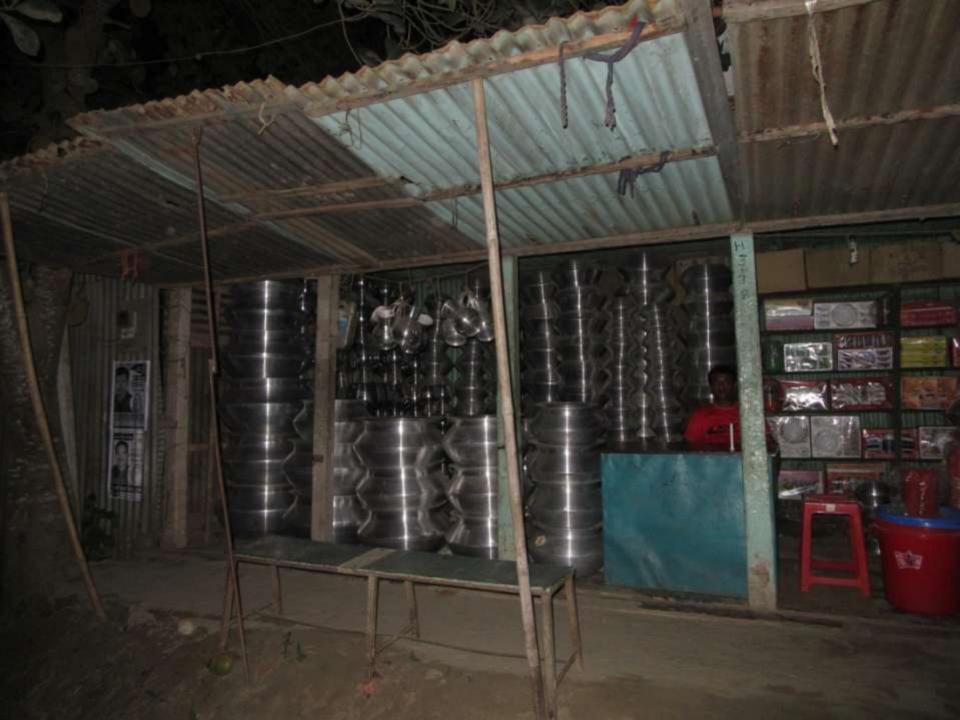

| Proposed Nobin Udyokta Business Info              |                              |                                                                                                                                                                                                                                                                                                                                                              |  |  |  |
|---------------------------------------------------|------------------------------|--------------------------------------------------------------------------------------------------------------------------------------------------------------------------------------------------------------------------------------------------------------------------------------------------------------------------------------------------------------|--|--|--|
| Business Name                                     | Business Name : SAMSUL STORE |                                                                                                                                                                                                                                                                                                                                                              |  |  |  |
| Location                                          | :                            | Alasin baazar, Delduar                                                                                                                                                                                                                                                                                                                                       |  |  |  |
| Total Investment in BDT                           | :                            | BDT 285,000/-                                                                                                                                                                                                                                                                                                                                                |  |  |  |
| Financing                                         | :                            | Self BDT 185000/-(from existing business) 65%                                                                                                                                                                                                                                                                                                                |  |  |  |
|                                                   |                              | Required Investment BDT 100,000/-(as equity) 35%                                                                                                                                                                                                                                                                                                             |  |  |  |
| Present salary/drawings from business (estimates) | :                            | DT 5,000/-                                                                                                                                                                                                                                                                                                                                                   |  |  |  |
| Proposed Salary                                   | :                            | BDT 5,000/-                                                                                                                                                                                                                                                                                                                                                  |  |  |  |
| Size of shop                                      | :                            | 25 ft x 10 ft= 250 square ft                                                                                                                                                                                                                                                                                                                                 |  |  |  |
| Security of the shop                              | :                            | BDT 50,000/-                                                                                                                                                                                                                                                                                                                                                 |  |  |  |
| Implementation                                    | :                            | <ul> <li>The business is planned to be scaled up by investment in existing goods like; Aluminum items, RFL items</li> <li>Average 8% gain on sale.</li> <li>The business is operating by entrepreneur. Existing not employees.</li> <li>The shop is rented.</li> <li>Collects goods from Dhaka. Tangail</li> <li>Agreed grace period is 3 months.</li> </ul> |  |  |  |

# Pictures

| SIS |    | 30 |
|-----|----|----|
|     |    |    |
| 8   |    |    |
| 61  | No | 22 |

Smith

500