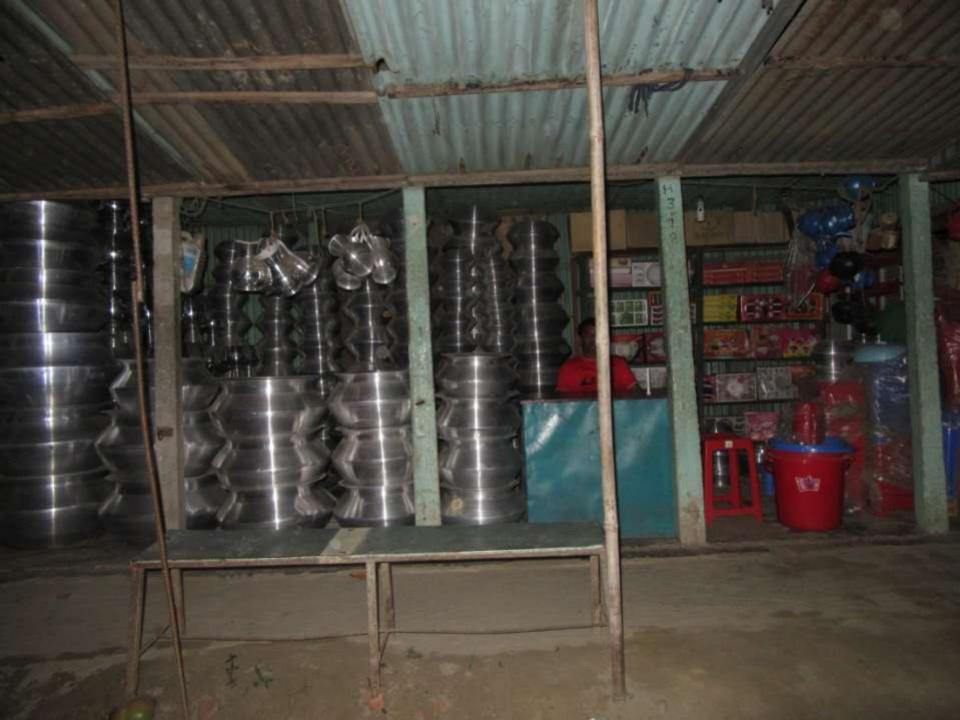

# Pictures

| SIS |    | 30 |
|-----|----|----|
|     |    |    |
| 8   |    |    |
| 61  | No | 22 |

Smith

500