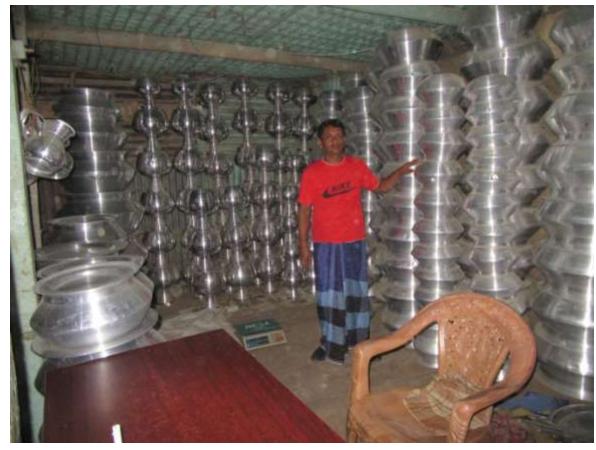

| Proposed Nobin Udyokta Business Info              |                              |                                                                                                                                                                                                                                                                                                                                                              |  |  |  |
|---------------------------------------------------|------------------------------|--------------------------------------------------------------------------------------------------------------------------------------------------------------------------------------------------------------------------------------------------------------------------------------------------------------------------------------------------------------|--|--|--|
| Business Name                                     | Business Name : SAMSUL STORE |                                                                                                                                                                                                                                                                                                                                                              |  |  |  |
| Location                                          | :                            | Alasin baazar, Delduar                                                                                                                                                                                                                                                                                                                                       |  |  |  |
| Total Investment in BDT                           | :                            | BDT 285,000/-                                                                                                                                                                                                                                                                                                                                                |  |  |  |
| Financing                                         | :                            | Self BDT 185000/-(from existing business) 65%                                                                                                                                                                                                                                                                                                                |  |  |  |
|                                                   |                              | Required Investment BDT 100,000/-(as equity) 35%                                                                                                                                                                                                                                                                                                             |  |  |  |
| Present salary/drawings from business (estimates) | :                            | DT 5,000/-                                                                                                                                                                                                                                                                                                                                                   |  |  |  |
| Proposed Salary                                   | :                            | BDT 5,000/-                                                                                                                                                                                                                                                                                                                                                  |  |  |  |
| Size of shop                                      | :                            | 25 ft x 10 ft= 250 square ft                                                                                                                                                                                                                                                                                                                                 |  |  |  |
| Security of the shop                              | :                            | BDT 50,000/-                                                                                                                                                                                                                                                                                                                                                 |  |  |  |
| Implementation                                    | :                            | <ul> <li>The business is planned to be scaled up by investment in existing goods like; Aluminum items, RFL items</li> <li>Average 8% gain on sale.</li> <li>The business is operating by entrepreneur. Existing not employees.</li> <li>The shop is rented.</li> <li>Collects goods from Dhaka. Tangail</li> <li>Agreed grace period is 3 months.</li> </ul> |  |  |  |

# Pictures

| SIS |    | 30 |
|-----|----|----|
|     |    |    |
| 8   |    |    |
| 61  | No | 22 |

Smith

500