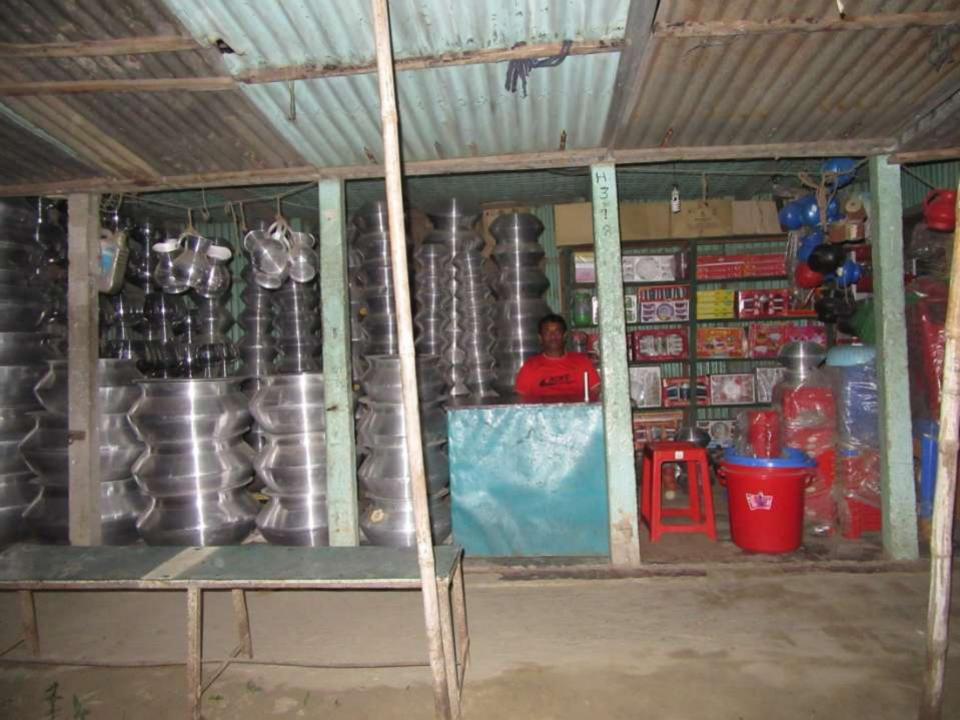

| Proposed Nobin Udyokta Business Info              |                              |                                                                                                                                                                                                                                                                                                                                                              |  |  |  |
|---------------------------------------------------|------------------------------|--------------------------------------------------------------------------------------------------------------------------------------------------------------------------------------------------------------------------------------------------------------------------------------------------------------------------------------------------------------|--|--|--|
| Business Name                                     | Business Name : SAMSUL STORE |                                                                                                                                                                                                                                                                                                                                                              |  |  |  |
| Location                                          | :                            | Alasin baazar, Delduar                                                                                                                                                                                                                                                                                                                                       |  |  |  |
| Total Investment in BDT                           | :                            | BDT 285,000/-                                                                                                                                                                                                                                                                                                                                                |  |  |  |
| Financing                                         | :                            | Self BDT 185000/-(from existing business) 65%                                                                                                                                                                                                                                                                                                                |  |  |  |
|                                                   |                              | Required Investment BDT 100,000/-(as equity) 35%                                                                                                                                                                                                                                                                                                             |  |  |  |
| Present salary/drawings from business (estimates) | :                            | DT 5,000/-                                                                                                                                                                                                                                                                                                                                                   |  |  |  |
| Proposed Salary                                   | :                            | BDT 5,000/-                                                                                                                                                                                                                                                                                                                                                  |  |  |  |
| Size of shop                                      | :                            | 25 ft x 10 ft= 250 square ft                                                                                                                                                                                                                                                                                                                                 |  |  |  |
| Security of the shop                              | :                            | BDT 50,000/-                                                                                                                                                                                                                                                                                                                                                 |  |  |  |
| Implementation                                    | :                            | <ul> <li>The business is planned to be scaled up by investment in existing goods like; Aluminum items, RFL items</li> <li>Average 8% gain on sale.</li> <li>The business is operating by entrepreneur. Existing not employees.</li> <li>The shop is rented.</li> <li>Collects goods from Dhaka. Tangail</li> <li>Agreed grace period is 3 months.</li> </ul> |  |  |  |

# Pictures

| SIS |    | 30 |
|-----|----|----|
|     |    |    |
| 8   |    |    |
| 61  | No | 22 |

Smith

500