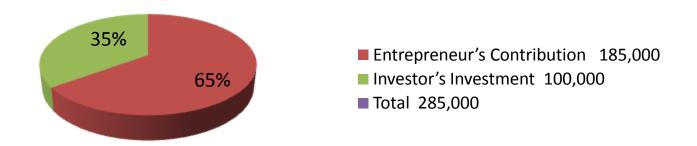

| Investment Breakdown  |          |          |        |  |
|-----------------------|----------|----------|--------|--|
| Particulars           | Existing | Proposed | Total  |  |
| Aluminium cooking pot | 120,000  | 20000    | 140000 |  |
| Jar                   | 20,800   | 12,000   | 32800  |  |
| Melamain box          | 20,000   | 14000    | 34000  |  |
| Dish,pan              | 4,200    | 12,000   | 16200  |  |
| RFL items             | 10,000   | 25,000   | 35000  |  |
| Alumunium Jar         | 10,000   | 17,000   | 27000  |  |
|                       | 185,000  | 100,000  | 285000 |  |