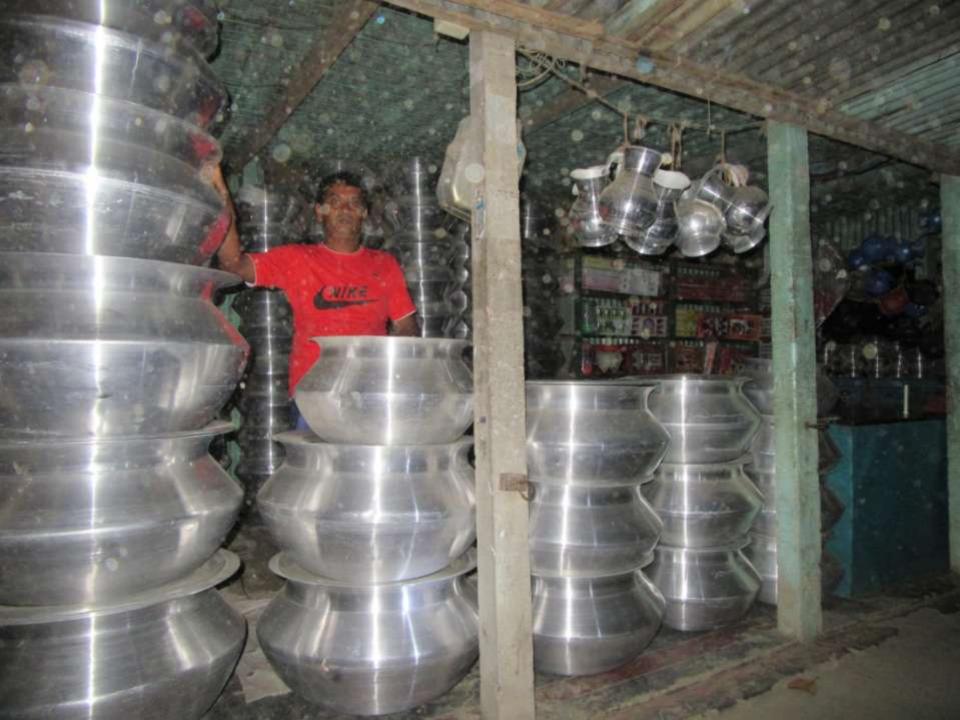

# Pictures

| SIS |    | 30 |
|-----|----|----|
|     |    |    |
| 8   |    |    |
| 61  | No | 22 |

Smith

500