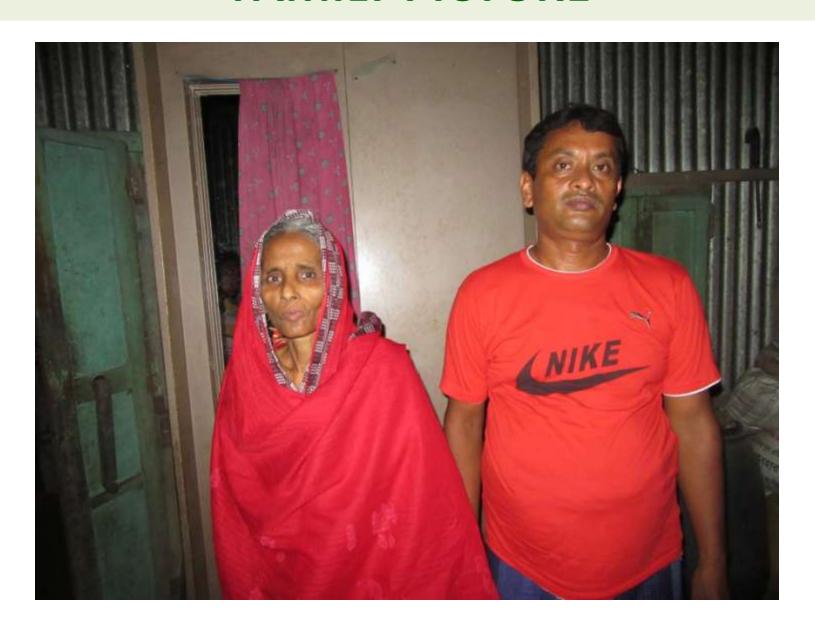

|



গণপ্রজাতপ্রী বাংগাদেশ সরকরে

, WI COME IN CARD / STREET STREET



RIVE RESIDENCE

NAME SAMEDIL HARDLE

PHEC. STORY SORT

ALL WHIT HERE COME

Done of Birth: DS Jun 1911

ID NO: 9312347634005

तो हाडी बन्दर है राज्यन प्रकार क्लांक करी बन्दरने की। came were now people for made and both the males are forhere thank an enter on rather some enter 1950. PERMIT THEY

princip aprincip true : genre ufer: 12/16/2016





## **FAMILY PICTURE**