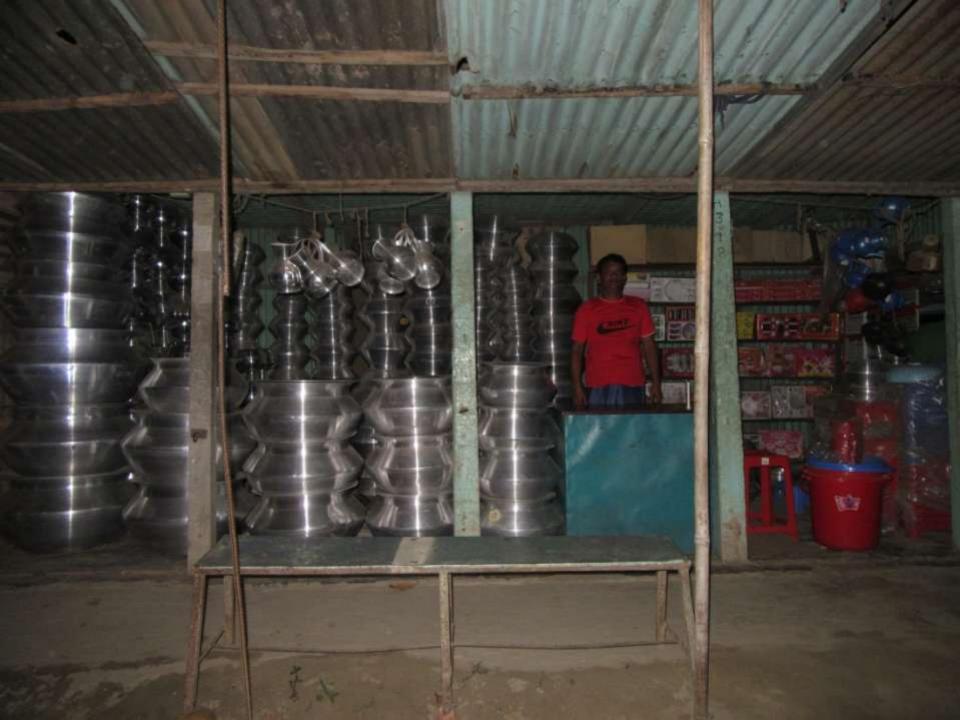

# Pictures

| SIS |    | 30 |
|-----|----|----|
|     |    |    |
| 8   |    |    |
| 61  | No | 22 |

Smith

500