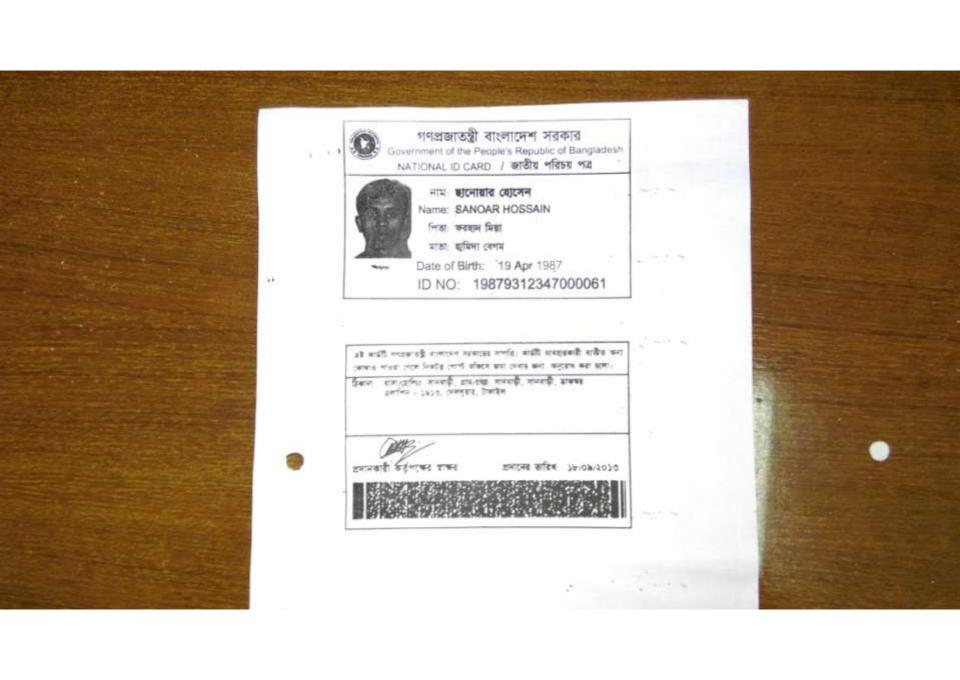

### **Proposed NU Business Name: THREE STAR TAILORS & BOSTRALOY**

Project identification and prepared by: MD Forhad Hossain, Tangail Unit, Tangail

Project verified by: Md Mizanur Rahman Patwary

| Brief Bio of The Proposed Nobin Udyokta                                                                                                         |       |                                                                                                                                                                                         |  |  |
|-------------------------------------------------------------------------------------------------------------------------------------------------|-------|-----------------------------------------------------------------------------------------------------------------------------------------------------------------------------------------|--|--|
| Name                                                                                                                                            | :     | SANOAR HOSSAIN                                                                                                                                                                          |  |  |
| Age                                                                                                                                             | :     | 19-04-1987 (29 Years)                                                                                                                                                                   |  |  |
| Education, till to date                                                                                                                         | :     | Class Ten                                                                                                                                                                               |  |  |
| Marital status                                                                                                                                  | :     | Married                                                                                                                                                                                 |  |  |
| Children                                                                                                                                        | :     | 1 Son                                                                                                                                                                                   |  |  |
| No. of siblings:                                                                                                                                | :     | 3 Brothers 2 Sister                                                                                                                                                                     |  |  |
| Address                                                                                                                                         | :     | Vill: Sanbari, P.O: Elasin, P.S: Delduar, Dist: Tangail                                                                                                                                 |  |  |
| Parent's and GB related Info (i) Who is GB member (ii) Mother's name (iii) Father's name (iv) GB member's info                                  | : : : | Mother Father HAMIDA BEGUM FORHAD MIA Branch: Elasin Delduar ,Centre # 25(Female), Member ID: 1201 , Group No: 02 Member since: 08-10-92 to 19-04-2015 (22 years) First loan: BDT 5,000 |  |  |
| Further Information: (v) Who pays GB loan installment (vi) Mobile lady (vii) Grameen Education Loan (viii) Any other loan like GB, BRAC ASA etc | : : : | Existing Loan: BDT 16000 , Outstanding loan: Nil  N/A  No  No  No                                                                                                                       |  |  |