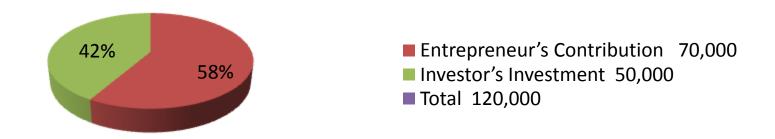

| Proposed Nobin Udyokta Business Info              |   |                                                                                                                                                                                                                                                                                                                                                                                                  |  |
|---------------------------------------------------|---|--------------------------------------------------------------------------------------------------------------------------------------------------------------------------------------------------------------------------------------------------------------------------------------------------------------------------------------------------------------------------------------------------|--|
| Business Name                                     | : | THREE STAR TAILORS & BOSTRALOY                                                                                                                                                                                                                                                                                                                                                                   |  |
| Location                                          | : |                                                                                                                                                                                                                                                                                                                                                                                                  |  |
| Total Investment in BDT                           | : | BDT 150,000/-                                                                                                                                                                                                                                                                                                                                                                                    |  |
| Financing                                         | : | Self BDT 70,000/-(from existing business) 58% Required Investment BDT 50,000/-(as equity) 42%                                                                                                                                                                                                                                                                                                    |  |
| Present salary/drawings from business (estimates) | : | BDT 5,000/-                                                                                                                                                                                                                                                                                                                                                                                      |  |
| Proposed Salary                                   | : | BDT 5,000/-                                                                                                                                                                                                                                                                                                                                                                                      |  |
| Size of shop                                      | : | 19 ft x 12ft= 228 square ft                                                                                                                                                                                                                                                                                                                                                                      |  |
| Security of the shop                              | : | Nil                                                                                                                                                                                                                                                                                                                                                                                              |  |
| Implementation                                    | : | <ul> <li>The business is planned to be scaled up by investment in existing goods like; Garments items</li> <li>Average 20 % gain on sale.</li> <li>The business is operating by entrepreneur. Existing 3 employees.</li> <li>2 will be appointed after getting money.</li> <li>The shop is own.</li> <li>Collects goods from Dhaka. Korotia</li> <li>Agreed grace period is 3 months.</li> </ul> |  |