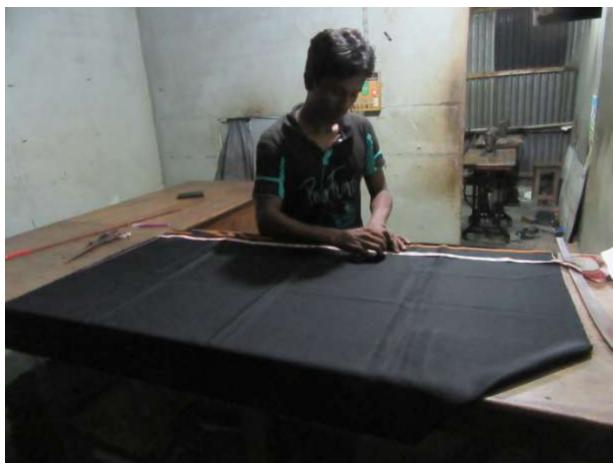

### **Proposed NU Business Name: THREE STAR TAILORS & BOSTRALOY**



Project identification and prepared by: MD Forhad Hossain, Tangail Unit, Tangail

Project verified by: Md Mizanur Rahman Patwary



| Brief Bio of The Proposed Nobin Udyokta                                                                                                         |       |                                                                                                                                                                                         |  |  |
|-------------------------------------------------------------------------------------------------------------------------------------------------|-------|-------------------------------------------------------------------------------------------------------------------------------------------------------------------