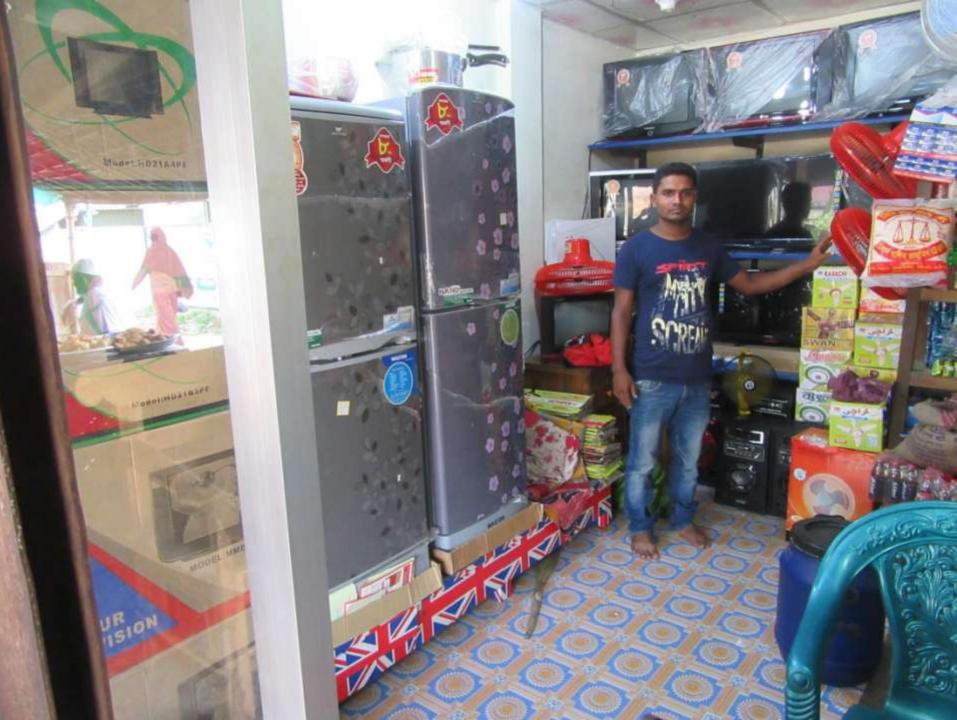

| Investment Breakdown |          |          |        |  |
|----------------------|----------|----------|--------|--|
| Particulars          | Existing | Proposed | Total  |  |
| Freeze               | 80,000   | 25000    | 105000 |  |
| LED TV               | 45,000   | 10,000   | 55000  |  |
| Sound box            | 40,000   | 0        | 40000  |  |
| Fan                  | 10,000   | 0        | 10000  |  |
| TV                   | 50,000   | 10,000   | 60000  |  |
| Вох                  |          | 25,000   | 25000  |  |
| Grocaries item       | 75,000   | 30,000   | 105000 |  |
|                      | 300,000  | 100,000  | 400000 |  |