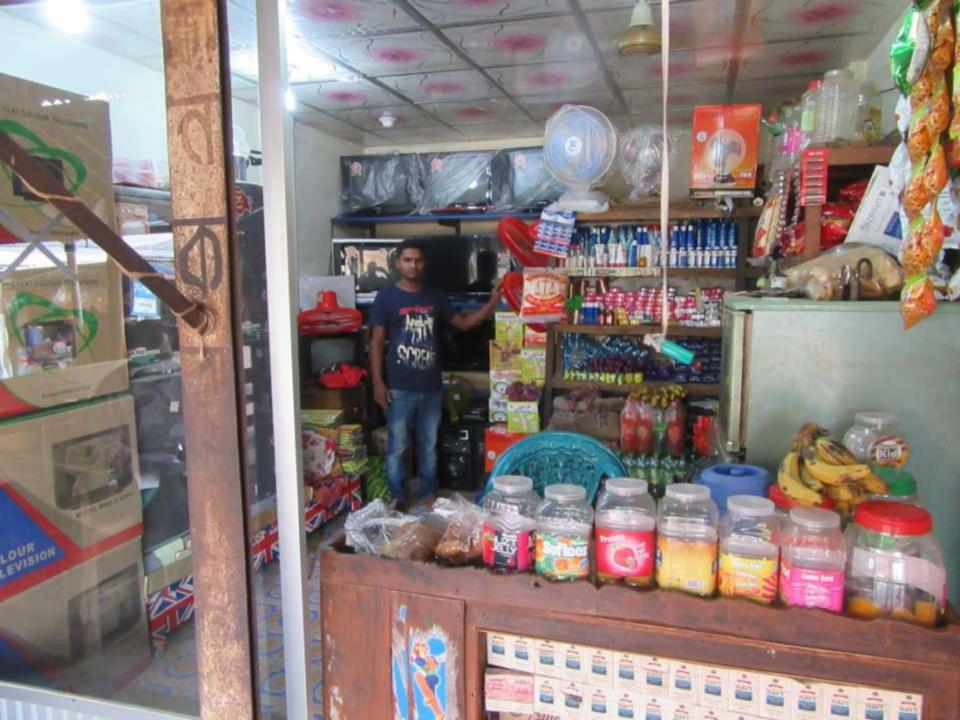

| Proposed Nobin Udyokta Business Info                 |   |                                                                                                                                                                                                                                                                                                                                                        |  |  |
|------------------------------------------------------|---|--------------------------------------------------------------------------------------------------------------------------------------------------------------------------------------------------------------------------------------------------------------------------------------------------------------------------------------------------------|--|--|
| Business Name                                        | : | AMIR STORE                                                                                                                                                                                                                                                                                                                                             |  |  |
| Location                                             | : | Shofipur Bazar                                                                                                                                                                                                                                                                                                                                         |  |  |
| Total Investment in BDT                              | : | BDT 400,000/-                                                                                                                                                                                                                                                                                                                                          |  |  |
| Financing                                            | : | Self BDT 300,000/-(from existing business) 75%<br>Required Investment BDT 1,00,000/-(as equity) 25%                                                                                                                                                                                                                                                    |  |  |
| Present salary/drawings<br>from business (estimates) | : | BDT 5,000/-                                                                                                                                                                                                                                                                                                                                            |  |  |
| Proposed Salary                                      | : | BDT 5,000/-                                                                                                                                                                                                                                                                                                                                            |  |  |
| Size of shop                                         | : | 12 ft x 12 ft= 144 square ft                                                                                                                                                                                                                                                                                                                           |  |  |
| Security of the shop                                 | : | BDT 50,000/-                                                                                                                                                                                                                                                                                                                                           |  |  |
| Implementation                                       | : | <ul> <li>The business is planned to be scaled up by investment in existing goods like; Remote, Speaker, Cable etc.</li> <li>Average 15% gain on sale.</li> <li>The business is operating by entrepreneur. Existing NO employees.</li> <li>The shop is rented.</li> <li>Collects goods from Dhaka.</li> <li>Agreed grace period is 3 months.</li> </ul> |  |  |