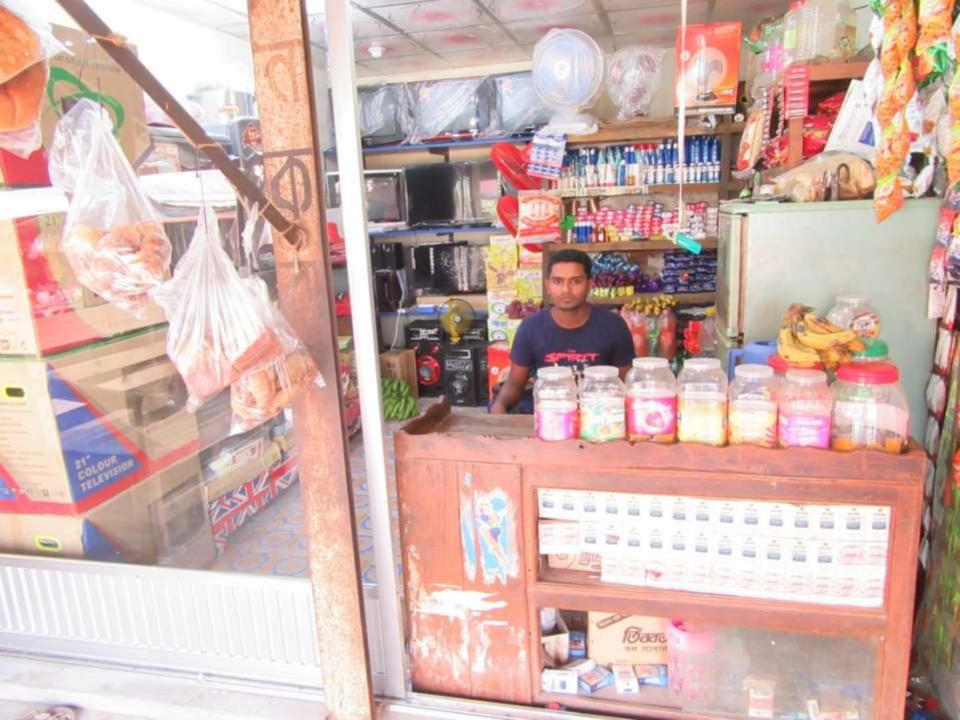

| Proposed Nobin Udyokta Business Info                 |   |                                                                                                                                                                                                                                                                                                                                                        |  |  |
|------------------------------------------------------|---|--------------------------------------------------------------------------------------------------------------------------------------------------------------------------------------------------------------------------------------------------------------------------------------------------------------------------------------------------------|--|--|
| Business Name                                        | : | AMIR STORE                                                                                                                                                                                                                                                                                                                                             |  |  |
| Location                                             | : | Shofipur Bazar                                                                                                                                                                                                                                                                                                                                         |  |  |
| Total Investment in BDT                              | : | BDT 400,000/-                                                                                                                                                                                                                                                                                                                                          |  |  |
| Financing                                            | : | Self BDT 300,000/-(from existing business) 75%<br>Required Investment BDT 1,00,000/-(as equity) 25%                                                                                                                                                                                                                                                    |  |  |
| Present salary/drawings<br>from business (estimates) | : | BDT 5,000/-                                                                                                                                                                                                                                                                                                                                            |  |  |
| Proposed Salary                                      | : | BDT 5,000/-                                                                                                                                                                                                                                                                                                                                            |  |  |
| Size of shop                                         | : | 12 ft x 12 ft= 144 square ft                                                                                                                                                                                                                                                                                                                           |  |  |
| Security of the shop                                 | : | BDT 50,000/-                                                                                                                                                                                                                                                                                                                                           |  |  |
| Implementation                                       | : | <ul> <li>The business is planned to be scaled up by investment in existing goods like; Remote, Speaker, Cable etc.</li> <li>Average 15% gain on sale.</li> <li>The business is operating by entrepreneur. Existing NO employees.</li> <li>The shop is rented.</li> <li>Collects goods from Dhaka.</li> <li>Agreed grace period is 3 months.</li> </ul> |  |  |