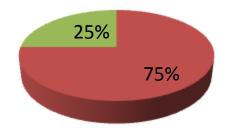

| Proposed Nobin Udyokta Business Info                 |   |                                                                                                                                                                                                                                                                                                                                                        |  |  |
|------------------------------------------------------|---|--------------------------------------------------------------------------------------------------------------------------------------------------------------------------------------------------------------------------------------------------------------------------------------------------------------------------------------------------------|--|--|
| Business Name                                        | : | AMIR STORE                                                                                                                                                                                                                                                                                                                                             |  |  |
| Location                                             | : | Shofipur Bazar                                                                                                                                                                                                                                                                                                                                         |  |  |
| Total Investment in BDT                              | : | BDT 400,000/-                                                                                                                                                                                                                                                                                                                                          |  |  |
| Financing                                            | : | Self BDT 300,000/-(from existing business) 75%<br>Required Investment BDT 1,00,000/-(as equity) 25%                                                                                                                                                                                                                                                    |  |  |
| Present salary/drawings<br>from business (estimates) | : | BDT 5,000/-                                                                                                                                                                                                                                                                                                                                            |  |  |
| Proposed Salary                                      | : | BDT 5,000/-                                                                                                                                                                                                                                                                                                                                            |  |  |
| Size of shop                                         | : | 12 ft x 12 ft= 144 square ft                                                                                                                                                                                                                                                                                                                           |  |  |
| Security of the shop                                 | : | BDT 50,000/-                                                                                                                                                                                                                                                                                                                                           |  |  |
| Implementation                                       | : | <ul> <li>The business is planned to be scaled up by investment in existing goods like; Remote, Speaker, Cable etc.</li> <li>Average 15% gain on sale.</li> <li>The business is operating by entrepreneur. Existing NO employees.</li> <li>The shop is rented.</li> <li>Collects goods from Dhaka.</li> <li>Agreed grace period is 3 months.</li> </ul> |  |  |