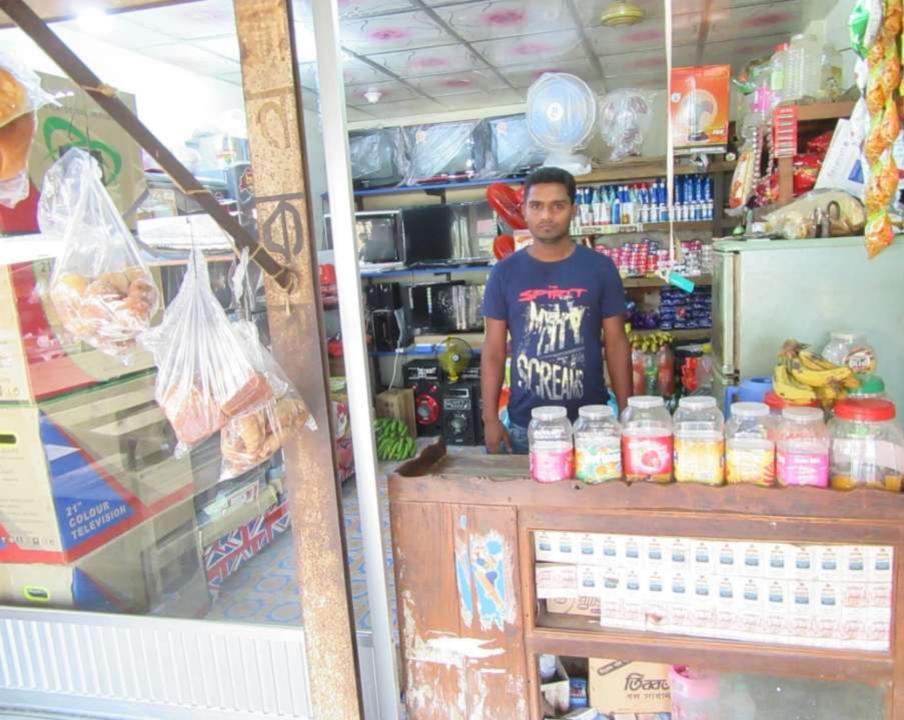

| Proposed Nobin Udyokta Business Info                 |   |                                                                                                                                                                                                                                                                                                                                                        |  |  |
|------------------------------------------------------|---|--------------------------------------------------------------------------------------------------------------------------------------------------------------------------------------------------------------------------------------------------------------------------------------------------------------------------------------------------------|--|--|
| Business Name                                        | : | AMIR STORE                                                                                                                                                                                                                                                                                                                                             |  |  |
| Location                                             | : | Shofipur Bazar                                                                                                                                                                                                                                                                                                                                         |  |  |
| Total Investment in BDT                              | : | BDT 400,000/-                                                                                                                                                                                                                                                                                                                                          |  |  |
| Financing                                            | : | Self BDT 300,000/-(from existing business) 75%<br>Required Investment BDT 1,00,000/-(as equity) 25%                                                                                                                                                                                                                                                    |  |  |
| Present salary/drawings<br>from business (estimates) | : | BDT 5,000/-                                                                                                                                                                                                                                                                                                                                            |  |  |
| Proposed Salary                                      | : | BDT 5,000/-                                                                                                                                                                                                                                                                                                                                            |  |  |
| Size of shop                                         | : | 12 ft x 12 ft= 144 square ft                                                                                                                                                                                                                                                                                                                           |  |  |
| Security of the shop                                 | : | BDT 50,000/-                                                                                                                                                                                                                                                                                                                                           |  |  |
| Implementation                                       | : | <ul> <li>The business is planned to be scaled up by investment in existing goods like; Remote, Speaker, Cable etc.</li> <li>Average 15% gain on sale.</li> <li>The business is operating by entrepreneur. Existing NO employees.</li> <li>The shop is rented.</li> <li>Collects goods from Dhaka.</li> <li>Agreed grace period is 3 months.</li> </ul> |  |  |