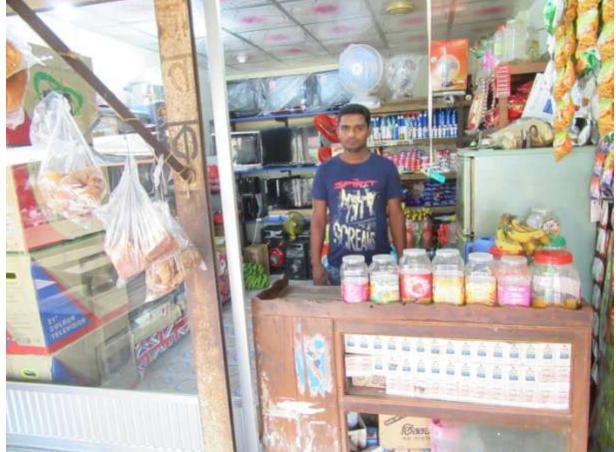

| Proposed Nobin Udyokta Business Info                 |   |                                                                                                                                                                                                                                                                                                                                                        |  |  |
|------------------------------------------------------|---|--------------------------------------------------------------------------------------------------------------------------------------------------------------------------------------------------------------------------------------------------------------------------------------------------------------------------------------------------------|--|--|
| Business Name                                        | : | AMIR STORE                                                                                                                                                                                                                                                                                                                                             |  |  |
| Location                                             | : | Shofipur Bazar                                                                                                                                                                                                                                                                                                                                         |  |  |
| Total Investment in BDT                              | : | BDT 400,000/-                                                                                                                                                                                                                                                                                                                                          |  |  |
| Financing                                            | : | Self BDT 300,000/-(from existing business) 75%<br>Required Investment BDT 1,00,000/-(as equity) 25%                                                                                                                                                                                                                                                    |  |  |
| Present salary/drawings<br>from business (estimates) | : | BDT 5,000/-                                                                                                                                                                                                                                                                                                                                            |  |  |
| Proposed Salary                                      | : | BDT 5,000/-                                                                                                                                                                                                                                                                                                                                            |  |  |
| Size of shop                                         | : | 12 ft x 12 ft= 144 square ft                                                                                                                                                                                                                                                                                                                           |  |  |
| Security of the shop                                 | : | BDT 50,000/-                                                                                                                                                                                                                                                                                                                                           |  |  |
| Implementation                                       | : | <ul> <li>The business is planned to be scaled up by investment in existing goods like; Remote, Speaker, Cable etc.</li> <li>Average 15% gain on sale.</li> <li>The business is operating by entrepreneur. Existing NO employees.</li> <li>The shop is rented.</li> <li>Collects goods from Dhaka.</li> <li>Agreed grace period is 3 months.</li> </ul> |  |  |