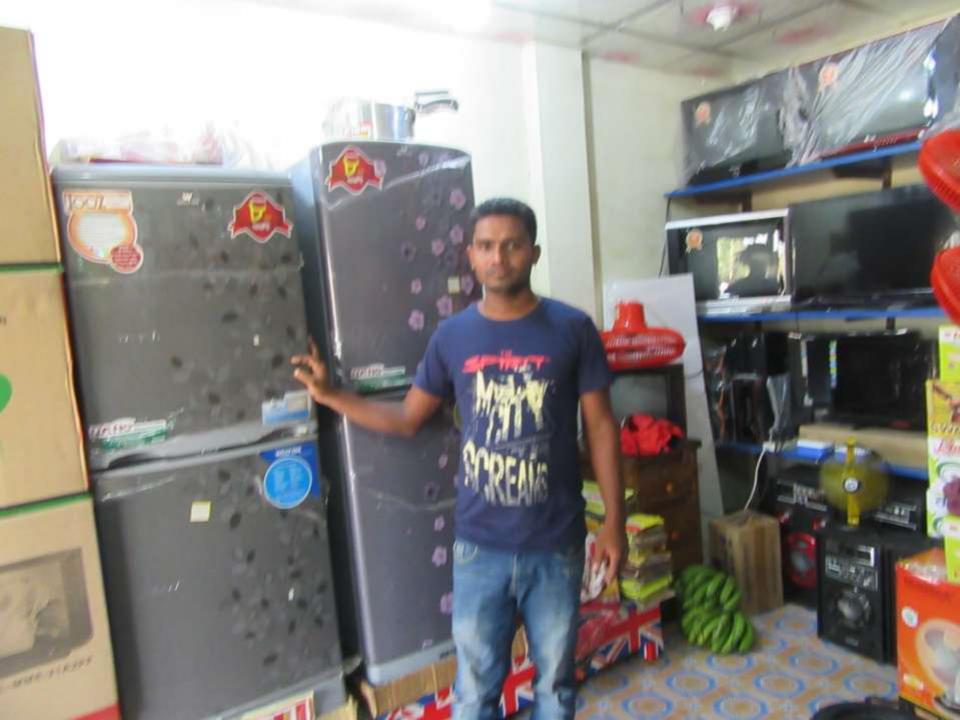

| Investment Breakdown |          |          |        |  |
|----------------------|----------|----------|--------|--|
| Particulars          | Existing | Proposed | Total  |  |
| Freeze               | 80,000   | 25000    | 105000 |  |
| LED TV               | 45,000   | 10,000   | 55000  |  |
| Sound box            | 40,000   | 0        | 40000  |  |
| Fan                  | 10,000   | 0        | 10000  |  |
| TV                   | 50,000   | 10,000   | 60000  |  |
| Вох                  |          | 25,000   | 25000  |  |
| Grocaries item       | 75,000   | 30,000   | 105000 |  |
|                      | 300,000  | 100,000  | 400000 |  |