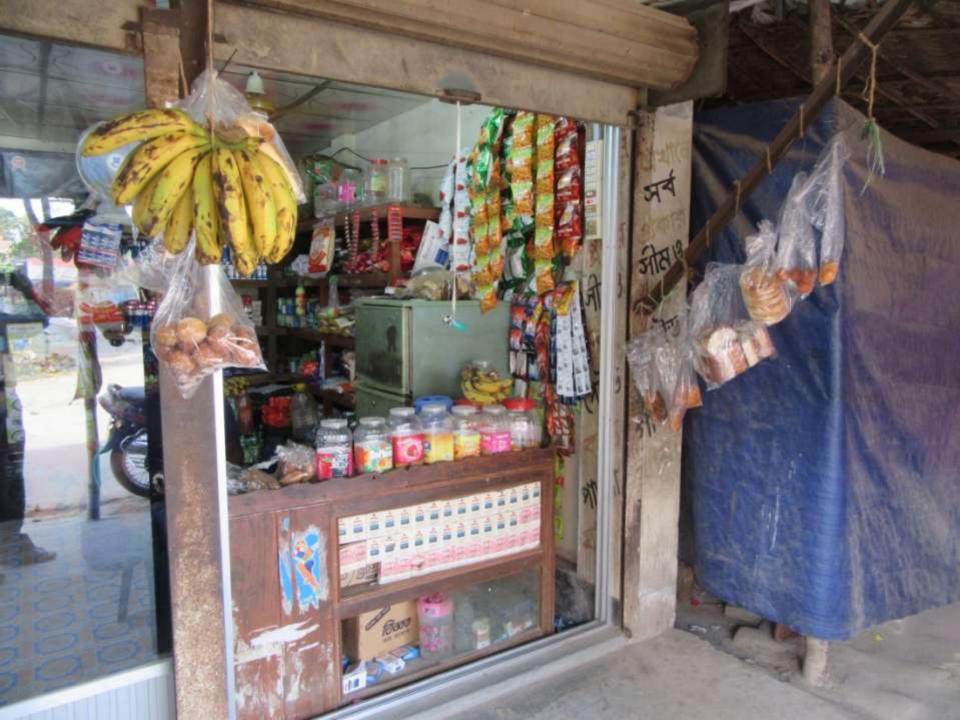

| Proposed Nobin Udyokta Business Info                 |   |                                                                                                                                                                                                                                                                                                                                                        |  |  |
|------------------------------------------------------|---|--------------------------------------------------------------------------------------------------------------------------------------------------------------------------------------------------------------------------------------------------------------------------------------------------------------------------------------------------------|--|--|
| Business Name                                        | : | AMIR STORE                                                                                                                                                                                                                                                                                                                                             |  |  |
| Location                                             | : | Shofipur Bazar                                                                                                                                                                                                                                                                                                                                         |  |  |
| Total Investment in BDT                              | : | BDT 400,000/-                                                                                                                                                                                                                                                                                                                                          |  |  |
| Financing                                            | : | Self BDT 300,000/-(from existing business) 75%<br>Required Investment BDT 1,00,000/-(as equity) 25%                                                                                                                                                                                                                                                    |  |  |
| Present salary/drawings<br>from business (estimates) | : | BDT 5,000/-                                                                                                                                                                                                                                                                                                                                            |  |  |
| Proposed Salary                                      | : | BDT 5,000/-                                                                                                                                                                                                                                                                                                                                            |  |  |
| Size of shop                                         | : | 12 ft x 12 ft= 144 square ft                                                                                                                                                                                                                                                                                                                           |  |  |
| Security of the shop                                 | : | BDT 50,000/-                                                                                                                                                                                                                                                                                                                                           |  |  |
| Implementation                                       | : | <ul> <li>The business is planned to be scaled up by investment in existing goods like; Remote, Speaker, Cable etc.</li> <li>Average 15% gain on sale.</li> <li>The business is operating by entrepreneur. Existing NO employees.</li> <li>The shop is rented.</li> <li>Collects goods from Dhaka.</li> <li>Agreed grace period is 3 months.</li> </ul> |  |  |